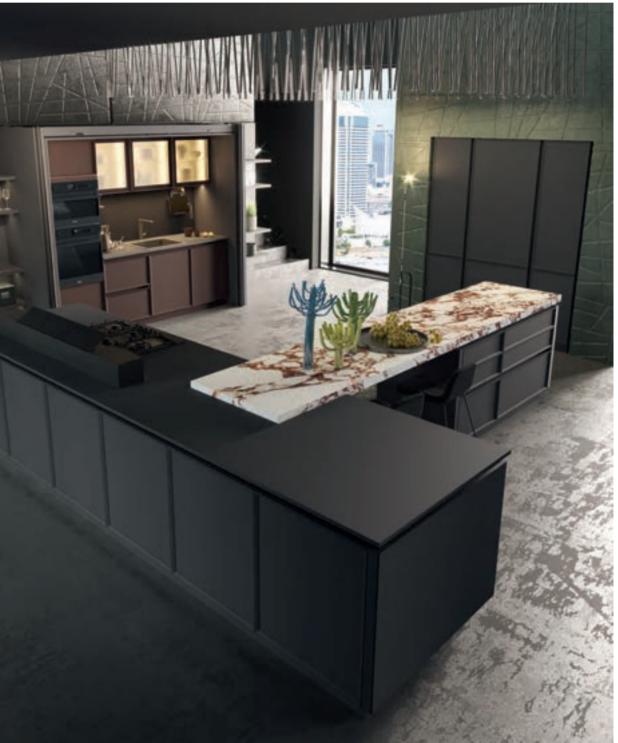

CABINETS / 260 DOORS / 250 HANDLES / 261 WORKTOPS / 260

Vera, the renaissance of its style in a form that extends from the past, carries the remarkable interpretation of simplicity. It catches the eye with its clear lines and impressive style.

In addition to wooden color options, it also offers rich choices to users with matt and s-matt lacquer surface alternatives.

Designed with a modern interpretation, Vera creates a synthesis combining common tastes inspired by classical forms.

Vera brings identity to spaces with its simple appearance complementing stylish living room furniture in open kitchen concepts.

With its angled frame that reflects its strong character, it creates lines that have a say in the design.

Steel knob handles add an elegant touch to the design by highlighting the contours of the doors.

Vera makes it possible to transform traditional sections in houses into modern living spaces. Spaces are used more effectively with folded and concealed doors.

With an emphasis on depth and style in kitchen decoration, Vera eliminates boundaries to transform kitchens into a hub of attraction.

While creating a stylish focus in living spaces, it provides a noble and assertive look to kitchens with the dominance of dark tones.