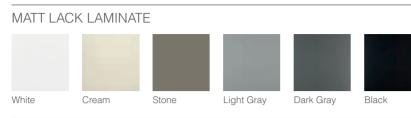

|              |
| White     | Stone White | Pearl White | Cream      | Tortora        | lvory     | Mink      | Light Stone | Red                   | Sky Blue   | Mint Green | Forest Green |
|           |             |             |            |                |           |           |             |                       |            |            |              |
|           |             |             |            |                |           |           |             |                       |            |            |              |
| Deep Blue | Ocean Blue  | Light Gray  | Stone Gray | Shadow<br>Gray | Ash Gray  | Dark Gray | Mist Gray   | Fume                  | Anthracite | Black      |              |

#### EFFE









Pastel Oak

Textured Light Nutshell Oak

### ESSO



## ETNA

CONCRETE TEXTURED MELAMINE



# FILA





### HERA

#### SOLID WOOD FRAMED



## LAGO



Glossy Glossy Black Anthracite

## LEA

#### MELAMINE FRAMED



### LUNA

| SOLID W           | ood frame          | ED          |                |                  |               |               |                       |                   |            |            |              |
|-------------------|--------------------|-------------|----------------|------------------|---------------|---------------|-----------------------|-------------------|------------|------------|--------------|
|                   |                    |             |                |                  |               |               |                       |                   |            |            |