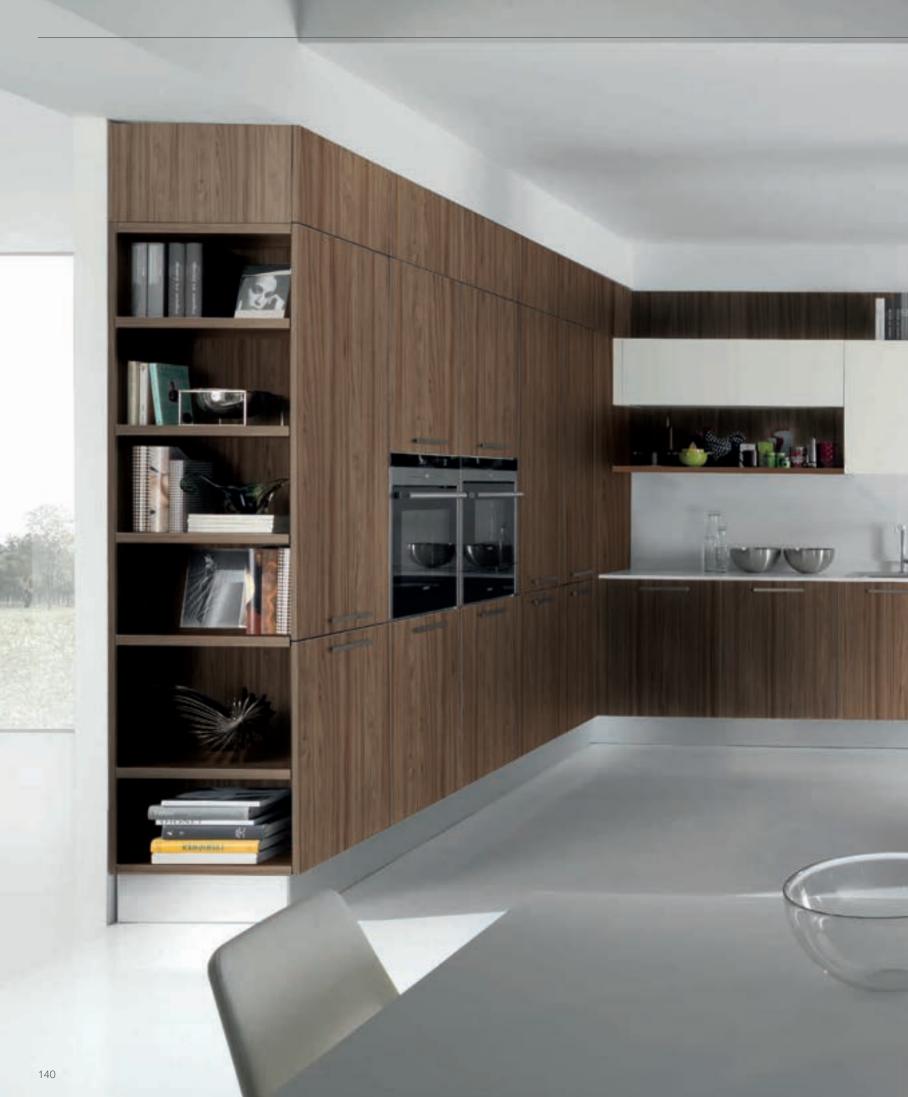

Terra offers large storage spaces with deep drawers and cabinet systems along with glass door options and open shelf systems for displaying accessories and dinnerware.

The functional details and warm atmosphere of Terra transforms the kitchen into a living space, that is both for cooking and for spending pleasant times with loved ones.

The natural wood texture of Terra, completed with the elegant copper handles, emphasize the warming effect of chestnut.

Inspired by the neutral color transitions of oxidized metals, minerals and elements, Otto creates an effective user experience interacting with people via latest technology. The aluminium shelf system completes the elegant style while Otto's brushed anthracite handles provide an ergonomic use.