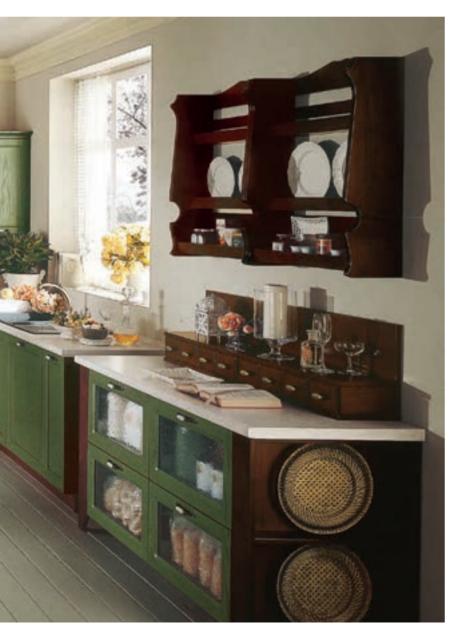

## ARTE

An inviting style that recalls life in nature... Arte successfully blends the elements of yesterday and tomorrow together.

Details reminding us of our early tendencies; wooden surfaces, handles and trimmings are symbols from the past.

Innovative functions are offered in a traditional way. They add emotional value to the technological demands of today's world. Ideal for those longing for a peaceful and natural lifestyle.

Cooking unit completed with elegant handles, rustic legs and the hood bring a modernized traditional antique oven look to our kitchen. Side panels with wooden open shelves and nostalgic open shelf dish racks are ideal units to create independent sections in the kitchen.

All the contemporary function expectations are met behind a traditional appearance. Corner base unit with basket, deep drawers, and accessories within drawers. All these solutions take place perfectly beneath the natural look of the kitchen.