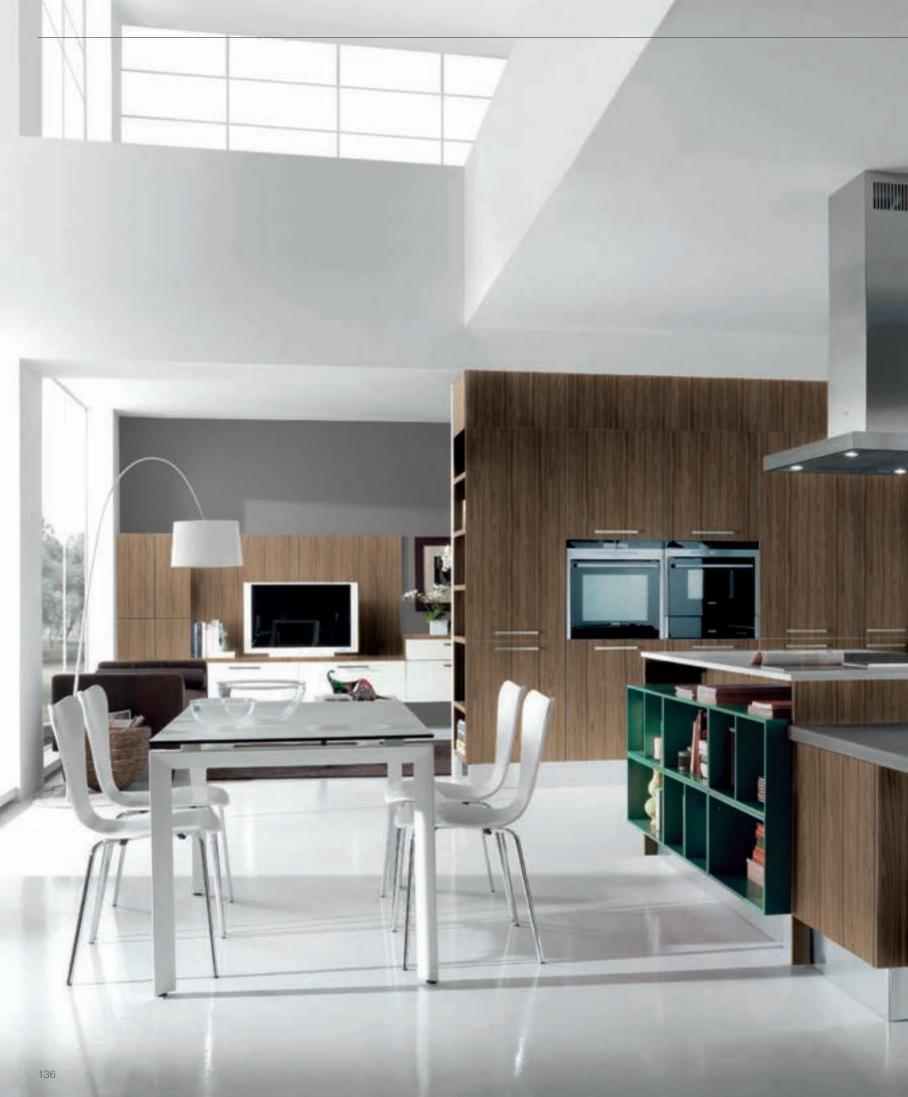

2 1

There are hidden treasures behind Effe's wood textured cabinets. With a system aimed at giving you the maximum amount of usable space in your kitchen, it offers you smart solutions for your drawer and cupboard organization, making more space for your life.