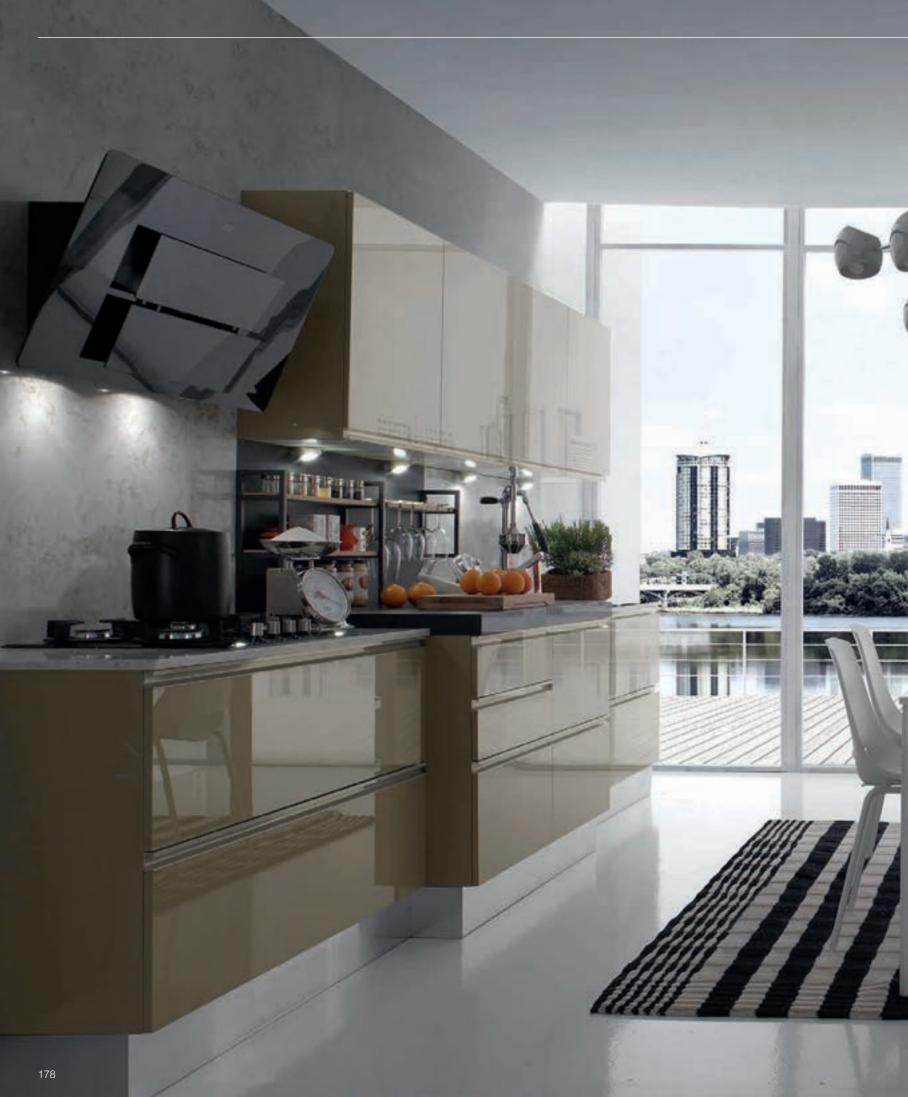

The natural wood texture of Terra, completed with the elegant copper handles, emphasize the warming effect of chestnut.

Inspired by the neutral color transitions of oxidized metals, minerals and elements, Otto creates an effective user experience interacting with people via latest technology. The aluminium shelf system completes the elegant style while Otto's brushed anthracite handles provide an ergonomic use.