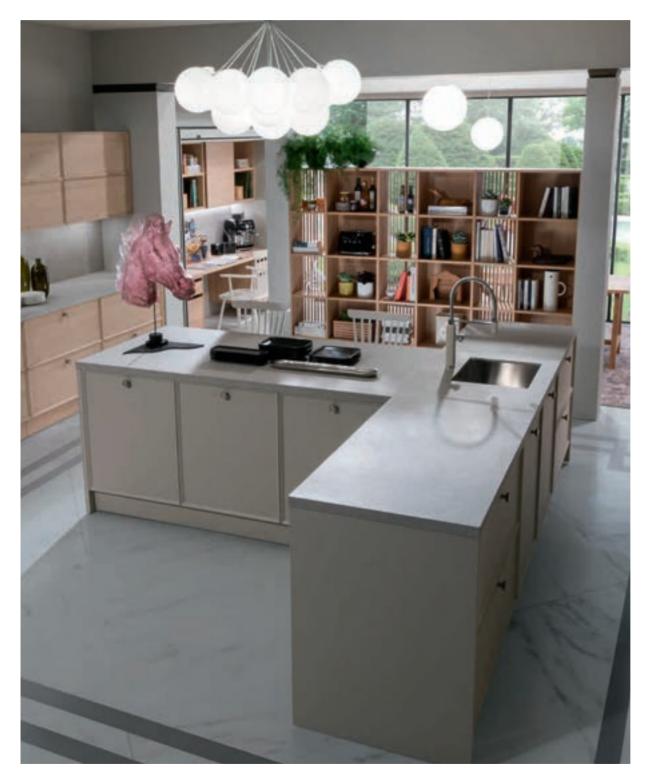

Lineadecor.



# INDEX

ARTE / 230 ARYA / 182 AXIS / 90 EFFE / 134 ESSO / 58 ETNA / 114 FILA / 48 HERA / 242 LAGO / 156 LEA / 198 LUNA / 30 MARTE / 38 MIA / 166 MONA / 220 NEO / 172 OPUS / 80 OTTO / 108 PETRA / 66 PICA / 146 **RITMO / 128** SERA / 206 SETA / 160 TALIA / 234 TERRA / 96 VERA / 12

CABINETS / 260 DOORS / 250 HANDLES / 261 WORKTOPS / 260





Vera, the renaissance of its style in a form that extends from the past, carries the remarkable interpretation of simplicity. It catches the eye with its clear lines and impressive style.

In addition to wooden color options, it also offers rich choices to users with matt and s-matt lacquer surface alternatives.









Designed with a modern interpretation, Vera creates a synthesis combining common tastes inspired by classical forms.







Vera brings identity to spaces with its simple appearance complementing stylish living room furniture in open kitchen concepts.





With its angled frame that reflects its strong character, it creates lines that have a say in the design.

Steel knob handles add an elegant touch to the design by highlighting the contours of the doors.







Vera makes it possible to transform traditional sections in houses into modern living spaces. Spaces are used more effectively with folded and concealed doors.







With an emphasis on depth and style in kitchen decoration, Vera eliminates boundaries to transform kitchens into a hub of attraction.











While creating a stylish focus in living spaces, it provides a noble and assertive look to kitchens with the dominance of dark tones.

Off