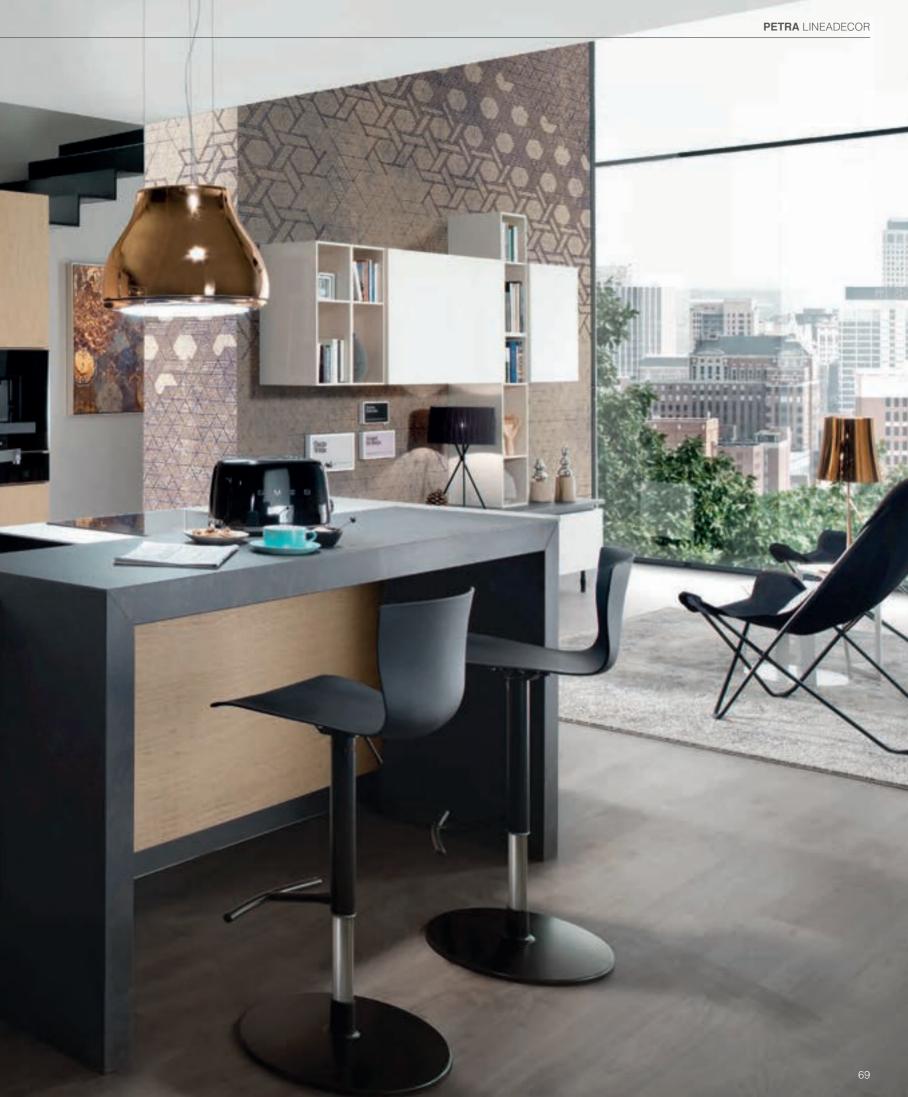

The sophisticated and striking appearance of the black framed glass wall cabinets captures a perfect balance with the recessed lighting inside the cabinets.

Nature meets high technology. Petra's three-dimensional door represents innovation and delivers ultimate sophistication.

Open shelf systems and integrated handles allow flexibility in design. Petra offers elegance while providing functionality in the kitchen.