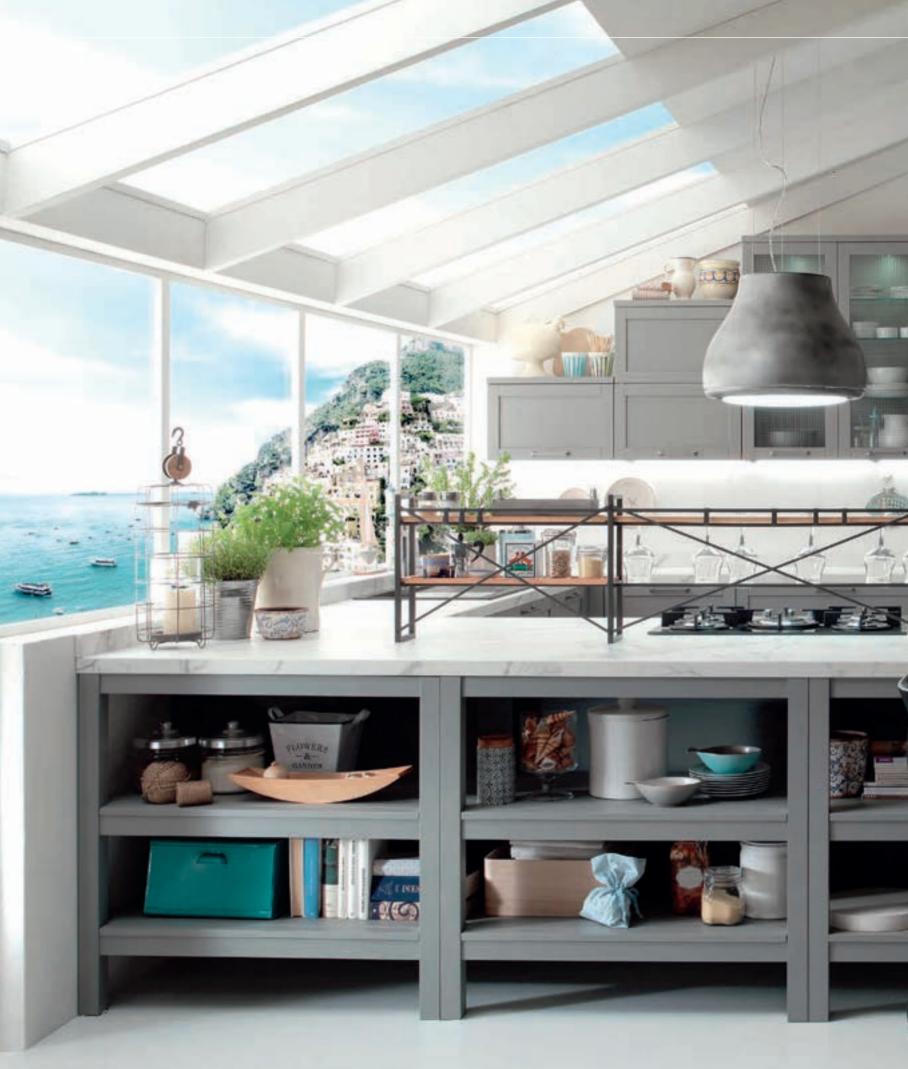

nds and spending time with your children become fun, interprets the kitchen like a play area with its energetic design.

Neo, with its young and joyful style, fascinates as a modern and dynamic living space and becomes the center of home. Different forms and innovative details complete this vibrant look.









Glossy doors in lively colors create bright and positive settings. While the integrated handles maintain the integrity of the design, the modern and plain line remains. Illuminated wall shelves accommodate your beloved accessories and items you always need close at hand.















181



Arya redefines classic kitchen style. Along with its welcoming design and beautiful bare lines, Arya invites inspiration and meets perfection.







-

C#

C8 C8

Ca

22

6

C#

CE













The unique design of the wall units with glass and wire, bring the warmth of traditional style into the kitchen. Arya's smart details, such as the accessories and open shelves placed over countertops, ease daily life.

































Lea's built-in lighting under the wall cabinets creates a natural and spacious atmosphere with its minimal design.







Island kitchen solutions define the boundaries of two separate living spaces in a stylish way while expanding the food preparation area and offering a bar-height seating opportunity as an alternative to the dining table.















The hood unit crowned with elegant motifs with its pantry system on both sides, offers use of every area in your kitchen, allowing you to conveniently access all the materials you need. I