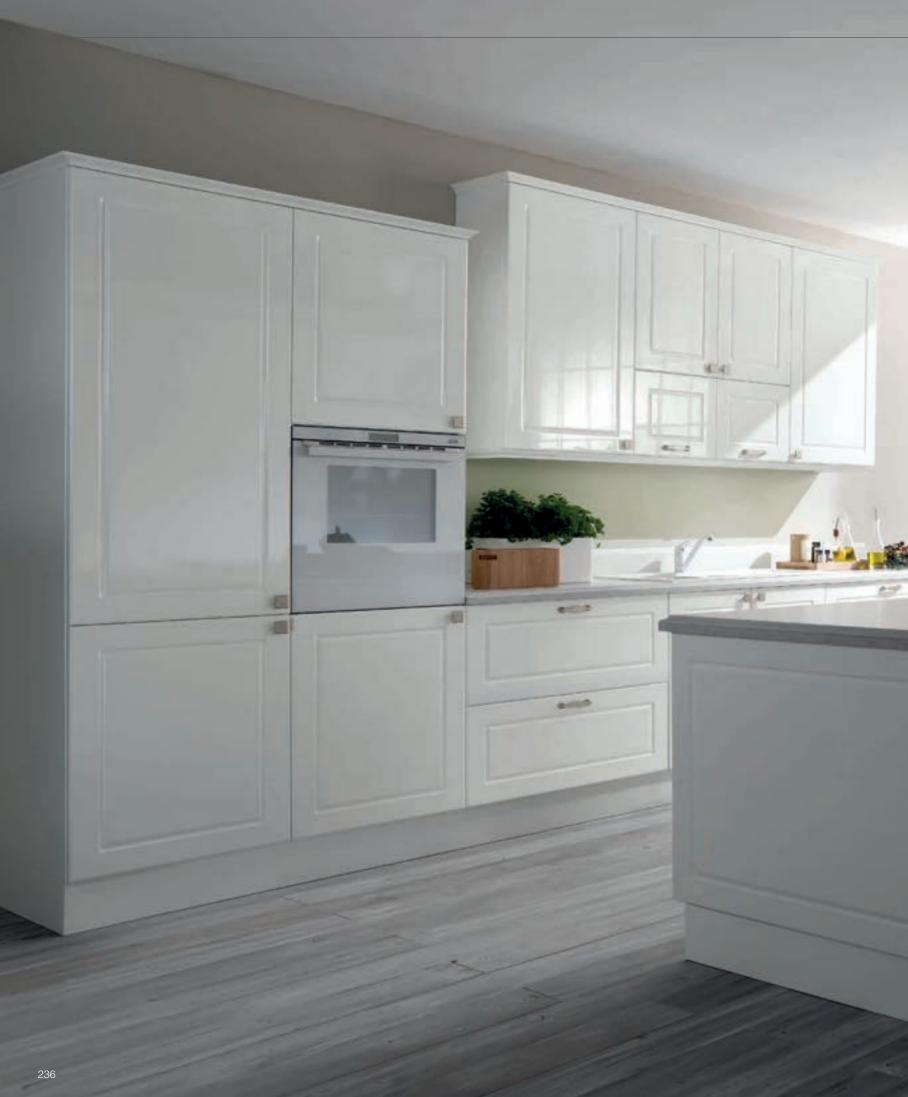

## TALIA

Talia brings together the timeless beauty of classical style with the practicality of the modern life. The classical grooves in matt doors are revived by a modern interpretation.

The chrome handles appear like a salute to splendors of the past by bringing sophistication to Talia's pure look.

2008

Talia's welcoming feel makes your kitchen the preferred area for small gatherings.

Integrating the cooking area with the dining table allows you the luxury of enjoying your guests' company while serving delicious fare right off the flame.

Talia adds a modern angle to its romantic design. A palette of beautiful pastel colors with calming light tones are guaranteed to be in harmony with distressed black handles.

The practical accessories inside the drawers along with modern mechanisms allow Talia to create a bridge between classic styles and current needs.

The glass doors and various depths of Talia units yield practical and versatile solutions by making it possible to design elegant buffets and preparation areas.