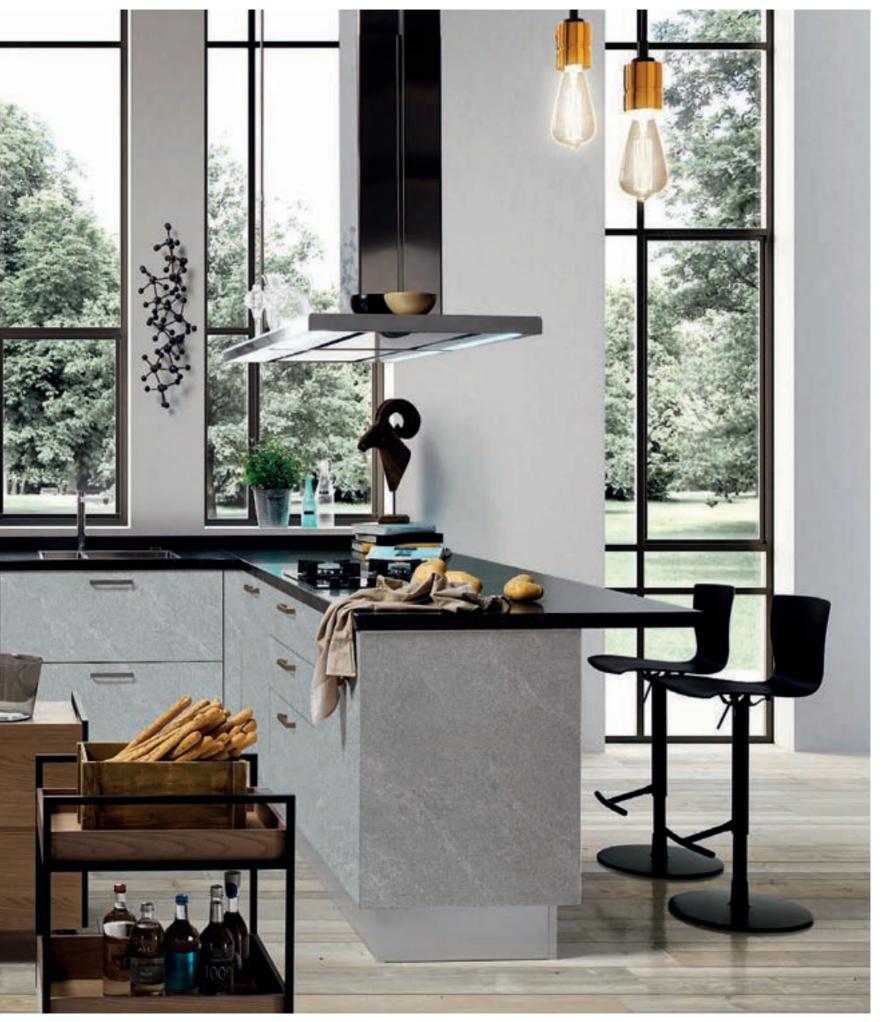

The vibrant color choices are offered both in matt and glossy lacquer.

Curved surfaces widen the space. Thanks to it's unique visual presentation, the end result of Ritmo never fails to impress its viewers.