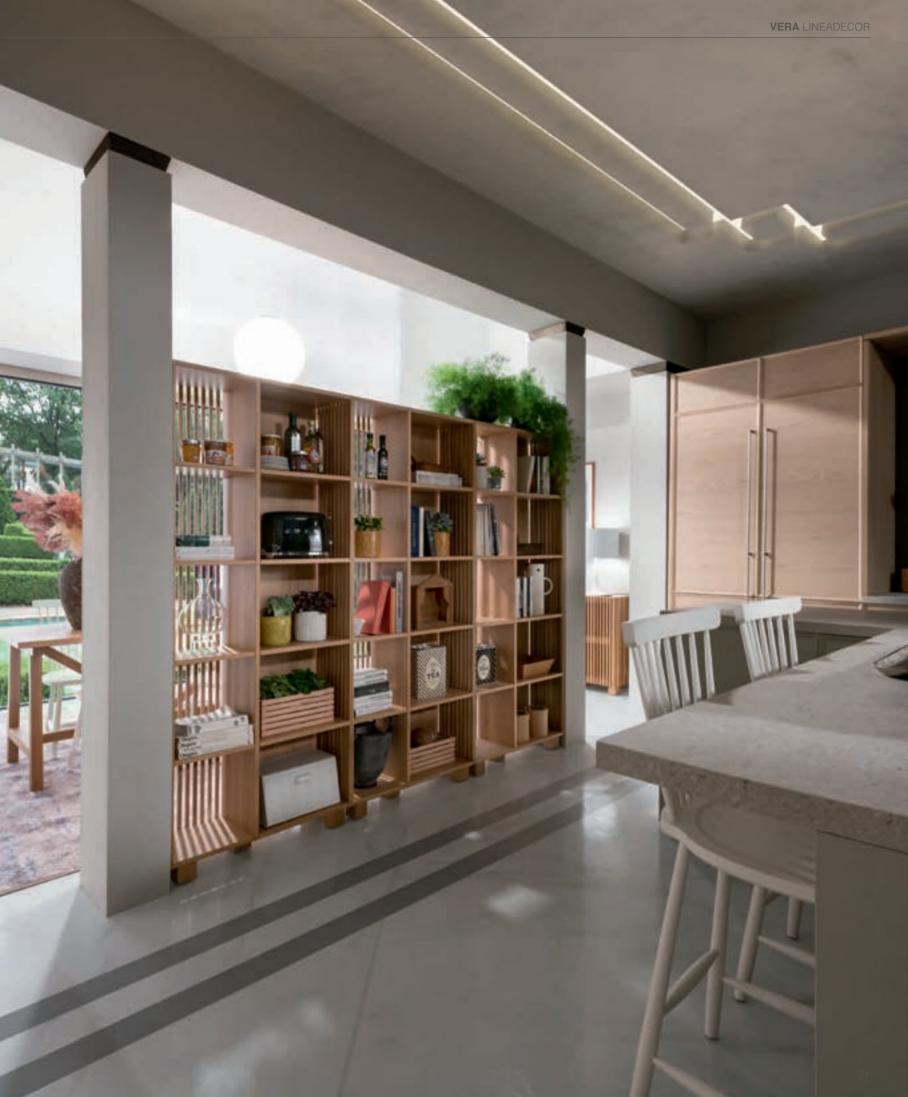

CABINETS / 260 DOORS / 250 HANDLES / 261 WORKTOPS / 260

Vera, the renaissance of its style in a form that extends from the past, carries the remarkable interpretation of simplicity. It catches the eye with its clear lines and impressive style.

In addition to wooden color options, it also offers rich choices to users with matt and s-matt lacquer surface alternatives.

Designed with a modern interpretation, Vera creates a synthesis combining common tastes inspired by classical forms.

Vera brings identity to spaces with its simple appearance complementing stylish living room furniture in open kitchen concepts.

With its angled frame that reflects its strong character, it creates lines that have a say in the design.