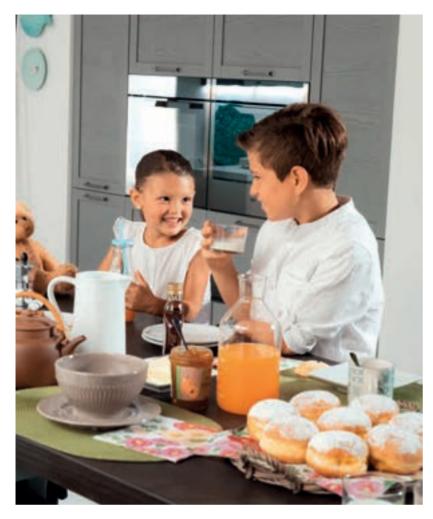

181

Arya redefines classic kitchen style. Along with its welcoming design and beautiful bare lines, Arya invites inspiration and meets perfection.

-

C#

C8 C8

Ca

22

6

C#

CE

The unique design of the wall units with glass and wire, bring the warmth of traditional style into the kitchen. Arya's smart details, such as the accessories and open shelves placed over countertops, ease daily life.