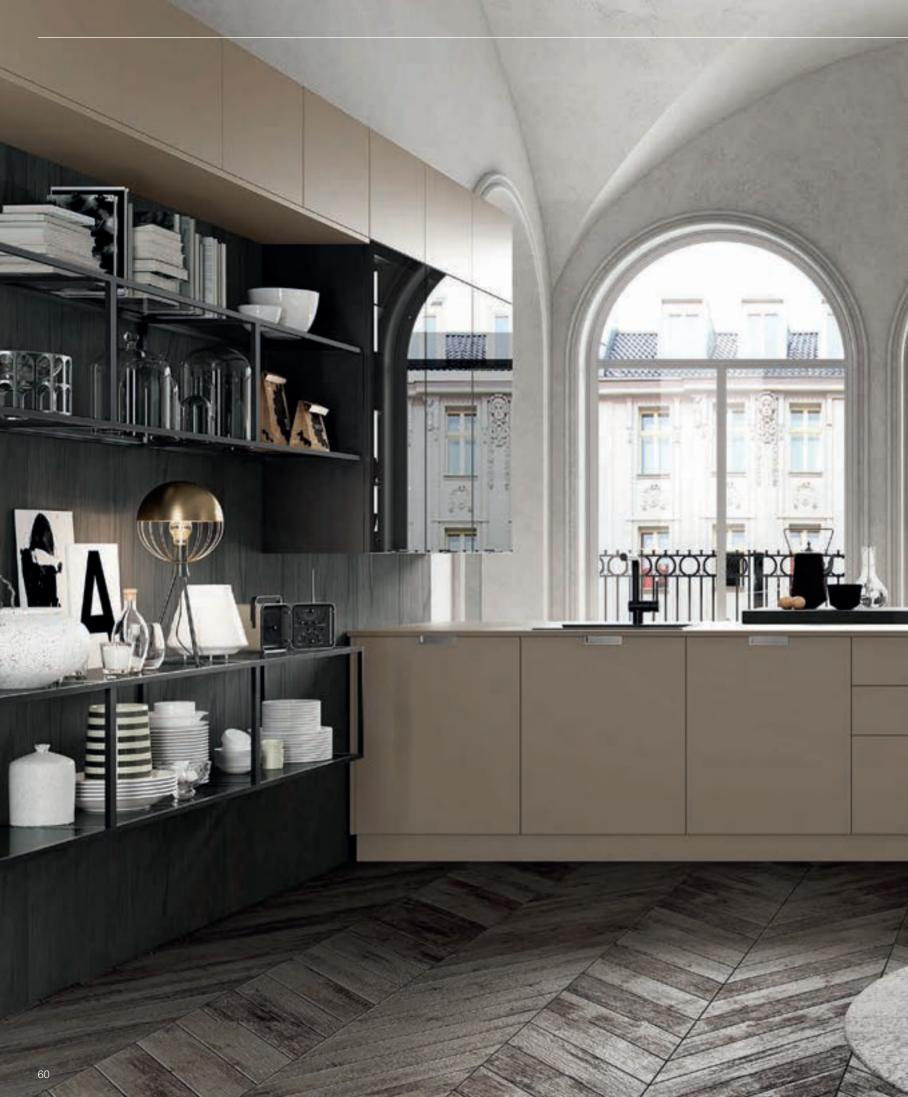

The dishwasher being placed higher than usual in a tall unit makes it very comfortable to use.

Esso creates a calm and modest background with its neutral color palette and provides freedom when styling the kitchen.