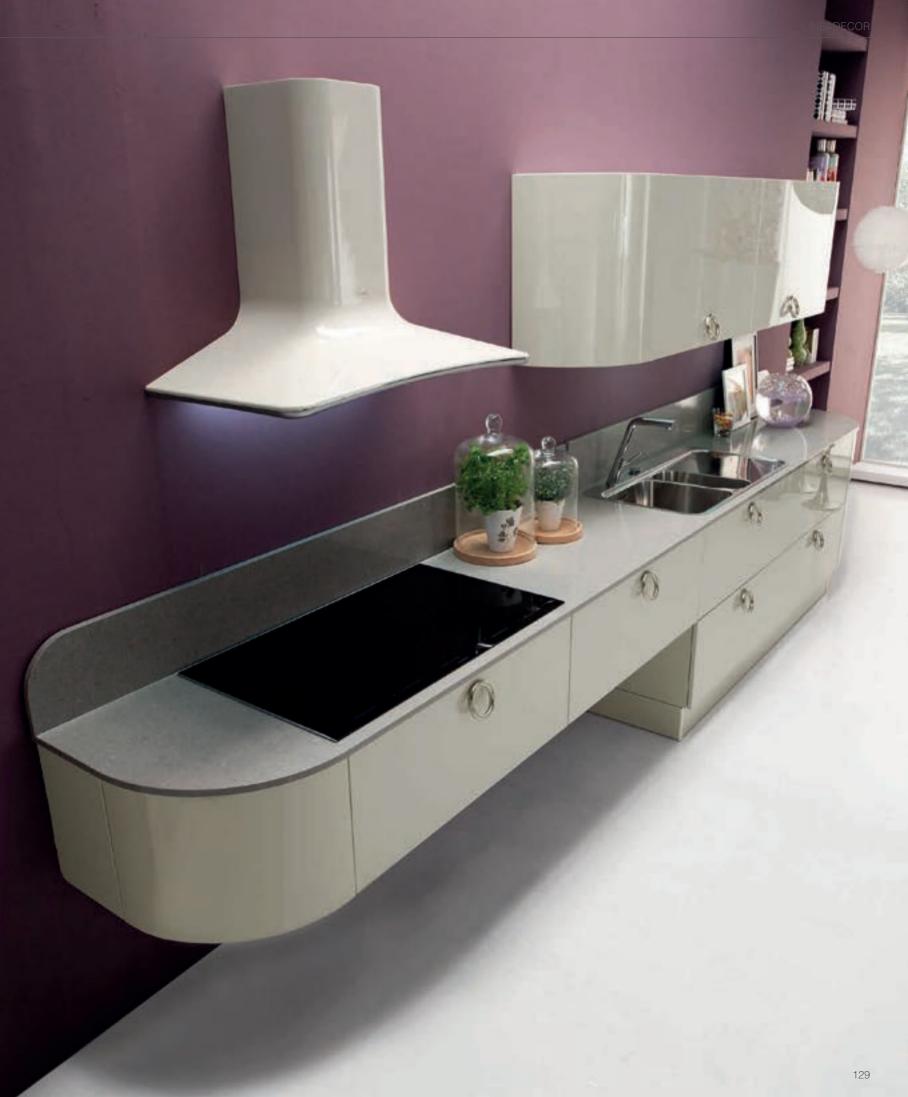

Balancing nostalgia with modern pieces and colors, Sera transforms your kitchen into a special place that lives between times. In the kitchen, where all kinds of functions are solved with a privileged elegance and all needs are met, the harmony of sky blue toned doors and gold handles stands out. A combination of traditional hood design and contrasting ambitious colors creates an admirably bold kitchen that can express itself freely.

A unique look, admired by stunning silver reflections, awaits you in your kitchen with a mullion glass door design. Sera is eye catching with its delicately handled details and all the harmonious elements from start to finish, from patterned end panels to corniches and light pelmets.