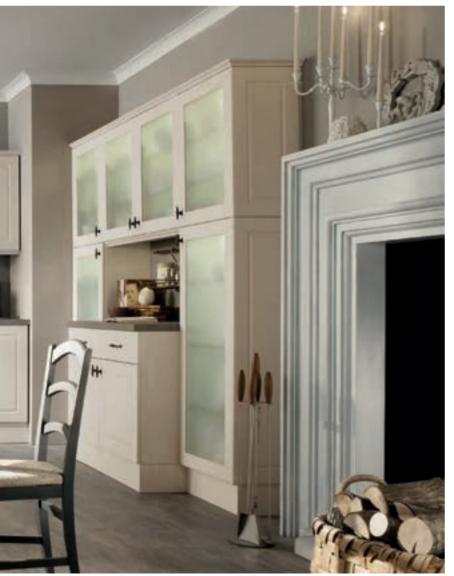

## HERA

A contemporary interpretation of the traditional kitchen... Elements belonging to the past are re-designed considering the current needs. Thus, Hera becomes functional and matches the modern living.

The doors are manufactured by skillful hands through traditional rules. The unique arrangements of line patterned, grid and glassed doors recall the nostalgic ambiance and the kitchen becomes the new gathering place of the house.

In this kitchen, where the traditional style is embraced, the vertical lines on the doors are supported by the grid deep drawers. Special emphasis given to the functional areas of the kitchen allows original compositions to reflect the warm appearance.

Massive hood, grid base unit doors, cornice and light pelmet complete the classic approach of the design. All daily needs are met by the use of various inner mechanisms and accessories.