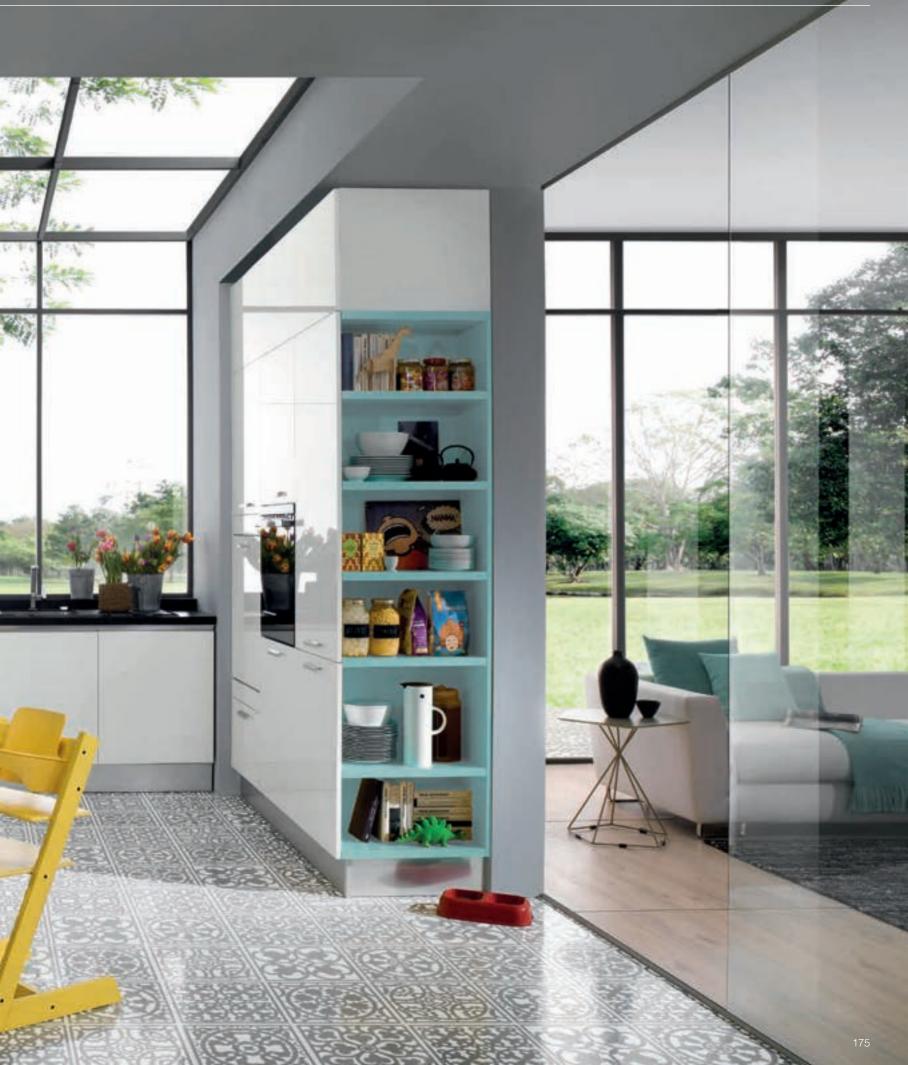

## NEO

Neo, where cooking, gathering with friends and spending time with your children become fun, interprets the kitchen like a play area with its energetic design.

Neo, with its young and joyful style, fascinates as a modern and dynamic living space and becomes the center of home. Different forms and innovative details complete this vibrant look.

Glossy doors in lively colors create bright and positive settings. While the integrated handles maintain the integrity of the design, the modern and plain line remains. Illuminated wall shelves accommodate your beloved accessories and items you always need close at hand.