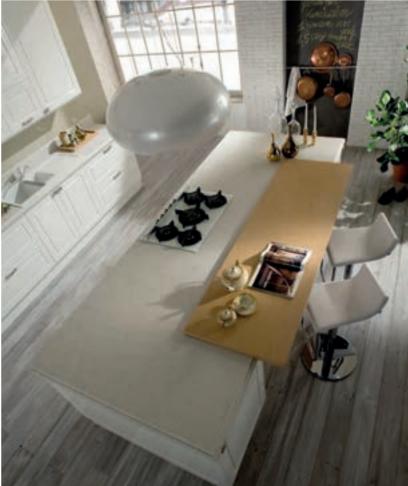

CABINETS / 260 DOORS / 250 HANDLES / 261 WORKTOPS / 260

Vera, the renaissance of its style in a form that extends from the past, carries the remarkable interpretation of simplicity. It catches the eye with its clear lines and impressive style.

In addition to wooden color options, it also offers rich choices to users with matt and s-matt lacquer surface alternatives.

Designed with a modern interpretation, Vera creates a synthesis combining common tastes inspired by classical forms.

Vera brings identity to spaces with its simple appearance complementing stylish living room furniture in open kitchen concepts.

With its angled frame that reflects its strong character, it creates lines that have a say in the design.

Steel knob handles add an elegant touch to the design by highlighting the contours of the doors.

Vera makes it possible to transform traditional sections in houses into modern living spaces. Spaces are used more effectively with folded and concealed doors.

With an emphasis on depth and style in kitchen decoration, Vera eliminates boundaries to transform kitchens into a hub of attraction.

While creating a stylish focus in living spaces, it provides a noble and assertive look to kitchens with the dominance of dark tones.