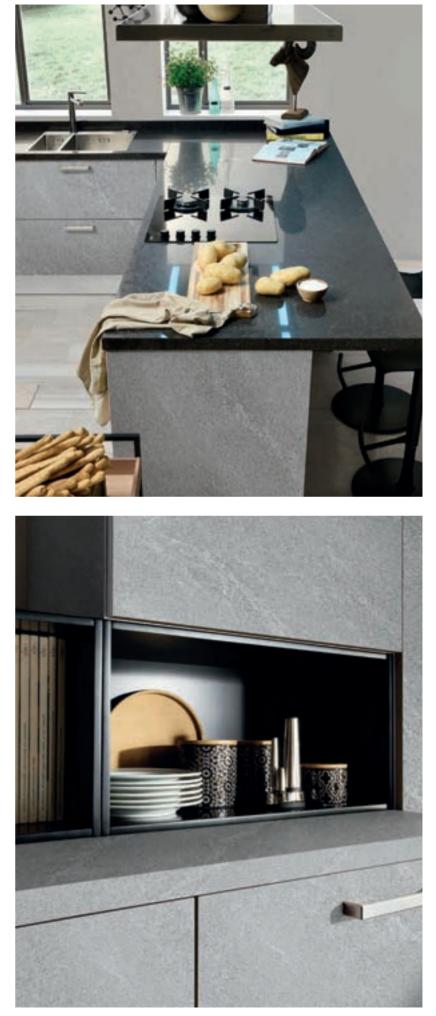

Etna's unique concrete-textured doors, inspired by industrial design, represent a modern and confident look. It's a dynamic kitchen suitable for fast urban life.

Etna provides freedom by its open-ceiling shelf, mobile units and retractable table. Concrete and metal textures create admirable contrast with the warmth of raw wood in the ceiling shelf.