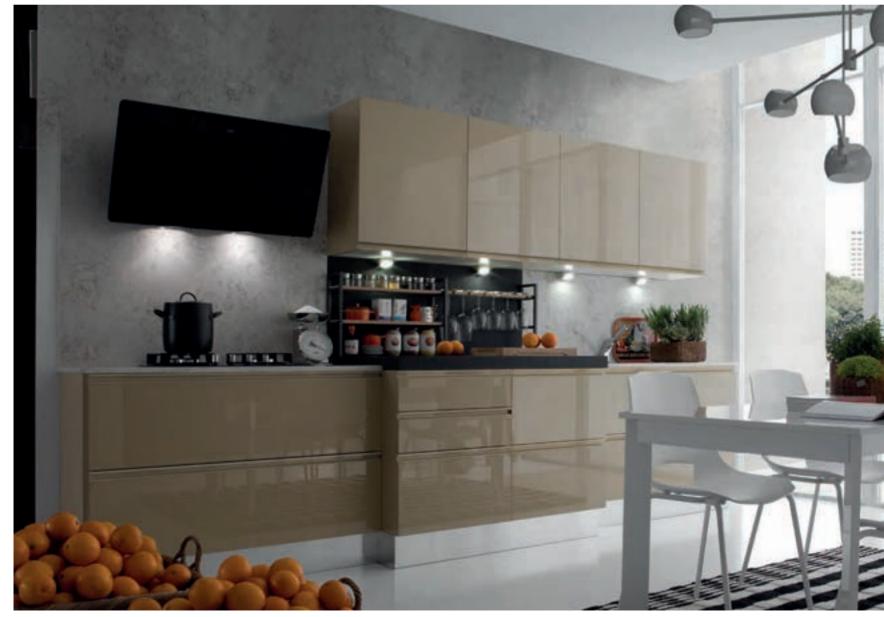

## NEO

Neo, where cooking, gathering with friends and spending time with your children become fun, interprets the kitchen like a play area with its energetic design.

Neo, with its young and joyful style, fascinates as a modern and dynamic living space and becomes the center of home. Different forms and innovative details complete this vibrant look.

Glossy doors in lively colors create bright and positive settings. While the integrated handles maintain the integrity of the design, the modern and plain line remains. Illuminated wall shelves accommodate your beloved accessories and items you always need close at hand.