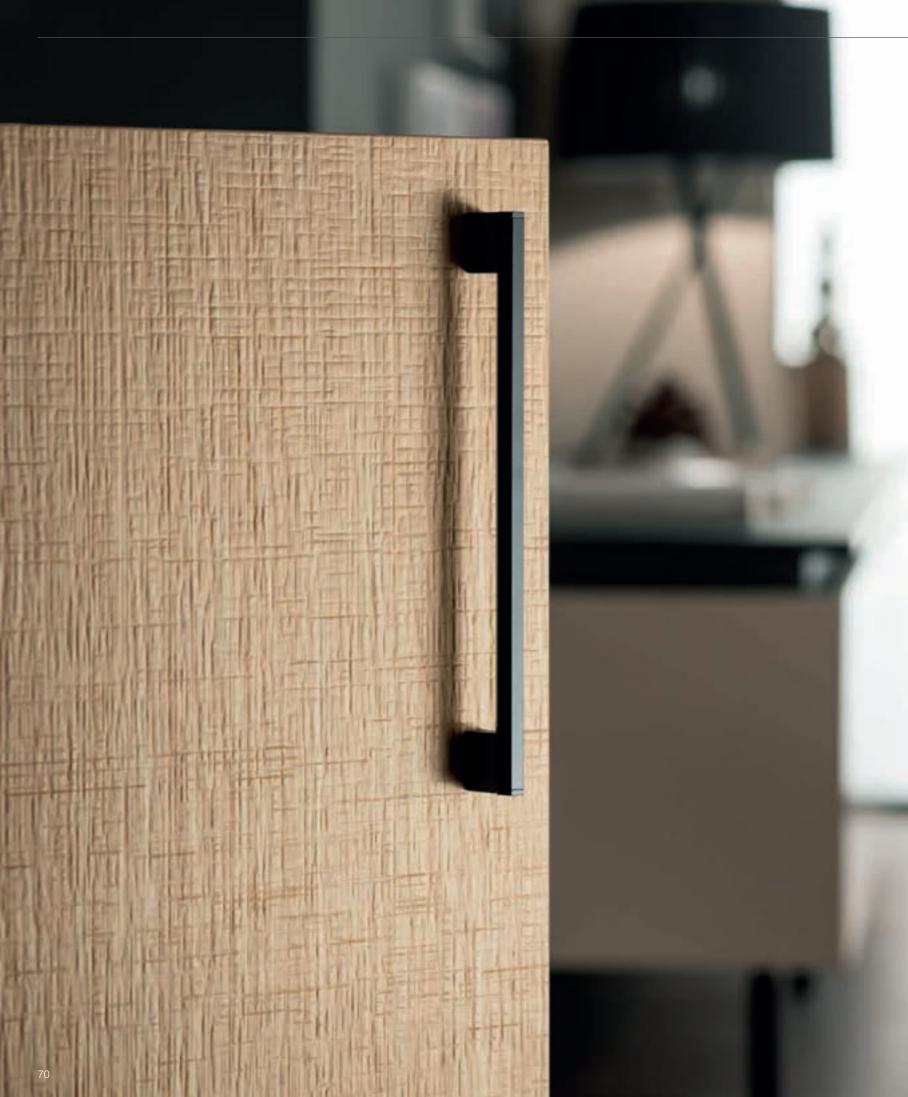

The sophisticated and striking appearance of the black framed glass wall cabinets captures a perfect balance with the recessed lighting inside the cabinets.

Nature meets high technology. Petra's three-dimensional door represents innovation and delivers ultimate sophistication.

Open shelf systems and integrated handles allow flexibility in design. Petra offers elegance while providing functionality in the kitchen.