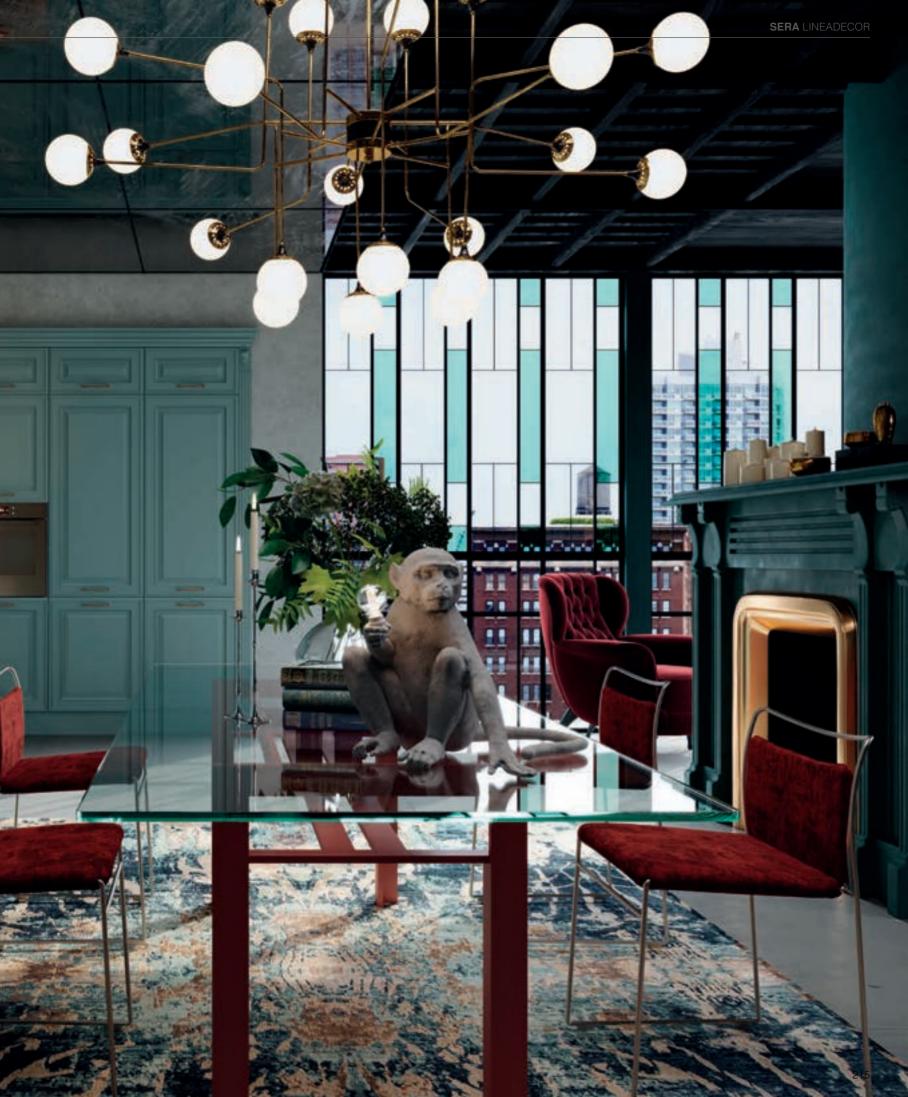

Balancing nostalgia with modern pieces and colors, Sera transforms your kitchen into a special place that lives between times. In the kitchen, where all kinds of functions are solved with a privileged elegance and all needs are met, the harmony of sky blue toned doors and gold handles stands out. A combination of traditional hood design and contrasting ambitious colors creates an admirably bold kitchen that can express itself freely.

A unique look, admired by stunning silver reflections, awaits you in your kitchen with a mullion glass door design. Sera is eye catching with its delicately handled details and all the harmonious elements from start to finish, from patterned end panels to corniches and light pelmets.