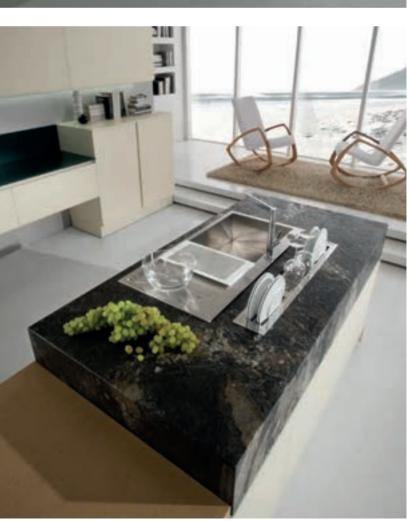

CABINETS / 260 DOORS / 250 HANDLES / 261 WORKTOPS / 260

Vera, the renaissance of its style in a form that extends from the past, carries the remarkable interpretation of simplicity. It catches the eye with its clear lines and impressive style.

In addition to wooden color options, it also offers rich choices to users with matt and s-matt lacquer surface alternatives.

Designed with a modern interpretation, Vera creates a synthesis combining common tastes inspired by classical forms.

Vera brings identity to spaces with its simple appearance complementing stylish living room furniture in open kitchen concepts.

With its angled frame that reflects its strong character, it creates lines that have a say in the design.