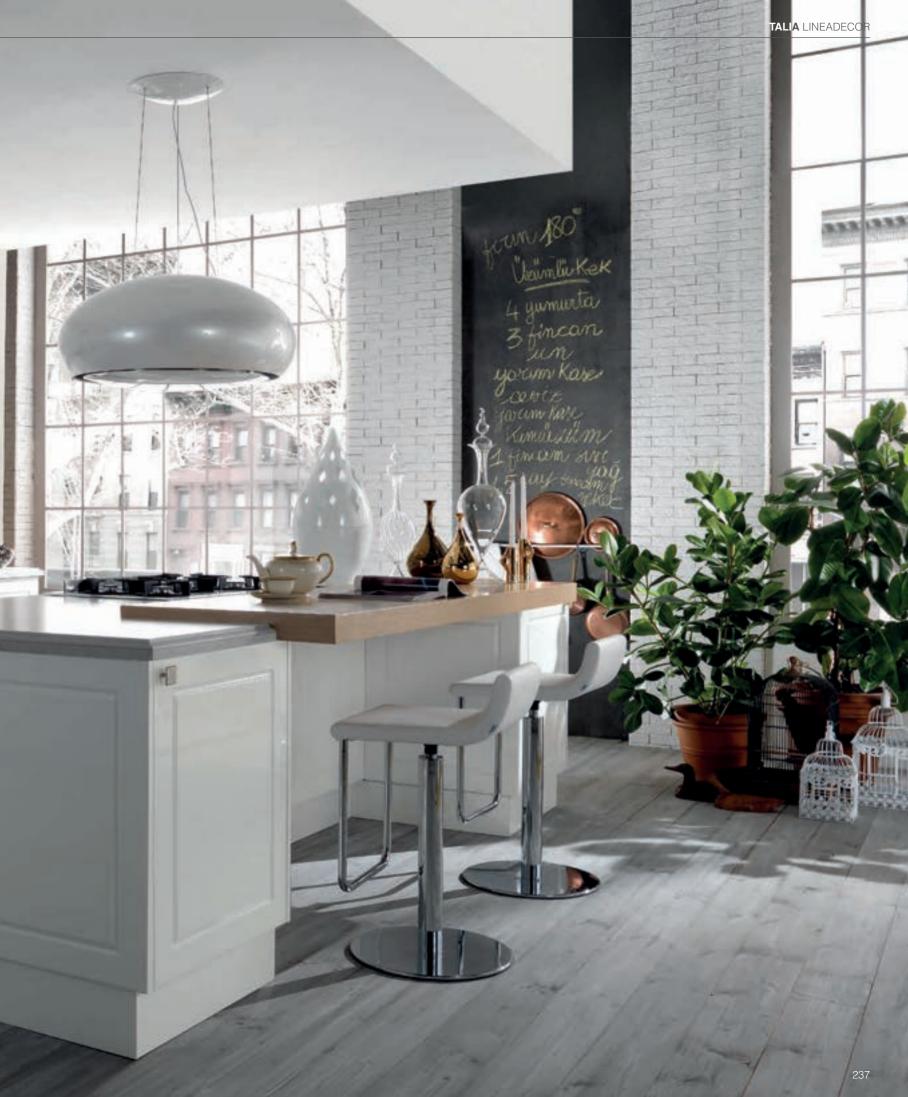

## TALIA

Talia brings together the timeless beauty of classical style with the practicality of the modern life. The classical grooves in matt doors are revived by a modern interpretation.

The chrome handles appear like a salute to splendors of the past by bringing sophistication to Talia's pure look.

2008

Talia's welcoming feel makes your kitchen the preferred area for small gatherings.

Integrating the cooking area with the dining table allows you the luxury of enjoying your guests' company while serving delicious fare right off the flame.

Talia adds a modern angle to its romantic design. A palette of beautiful pastel colors with calming light tones are guaranteed to be in harmony with distressed black handles.

The practical accessories inside the drawers along with modern mechanisms allow Talia to create a bridge between classic styles and current needs.

The glass doors and various depths of Talia units yield practical and versatile solutions by making it possible to design elegant buffets and preparation areas.