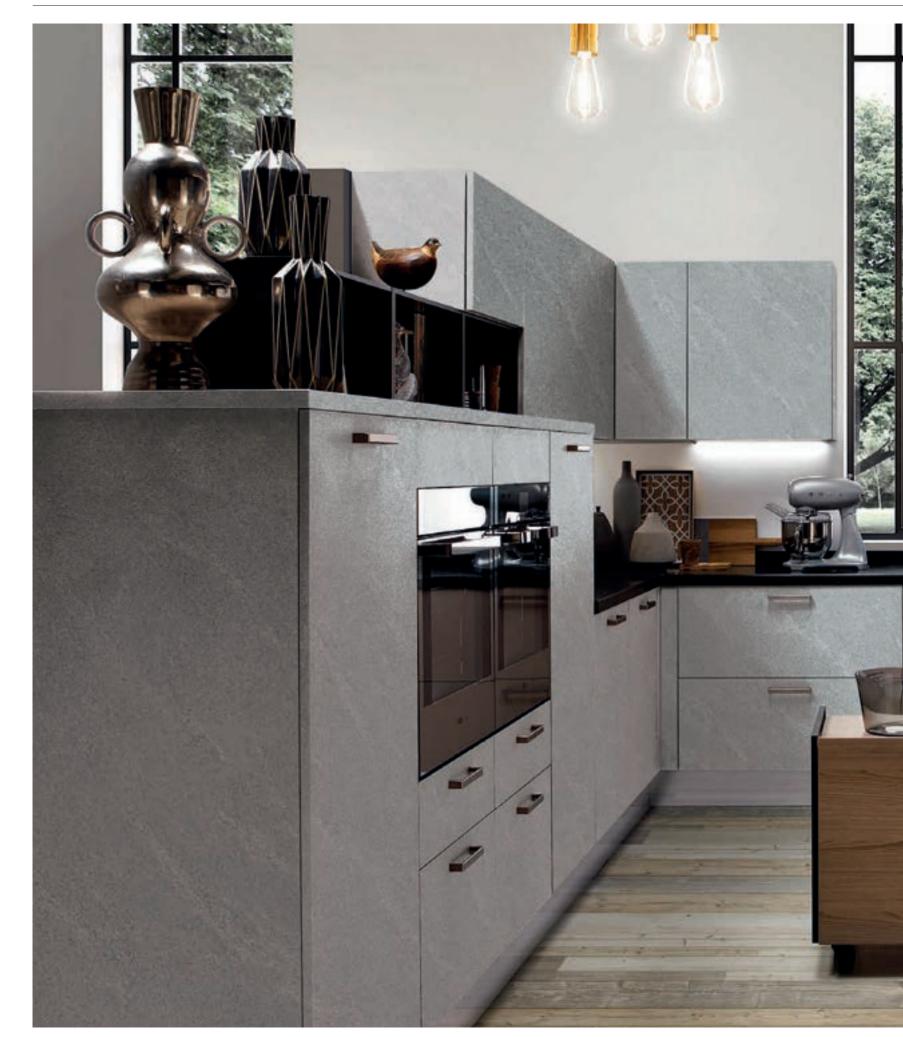

Etna's unique concrete-textured doors, inspired by industrial design, represent a modern and confident look. It's a dynamic kitchen suitable for fast urban life.

Etna provides freedom by its open-ceiling shelf, mobile units and retractable table. Concrete and metal textures create admirable contrast with the warmth of raw wood in the ceiling shelf.