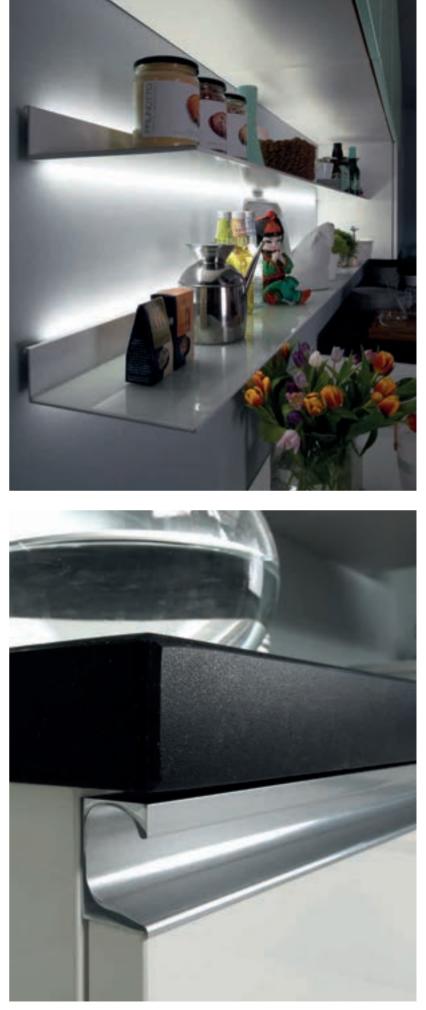

Glossy doors in lively colors create bright and positive settings. While the integrated handles maintain the integrity of the design, the modern and plain line remains. Illuminated wall shelves accommodate your beloved accessories and items you always need close at hand.