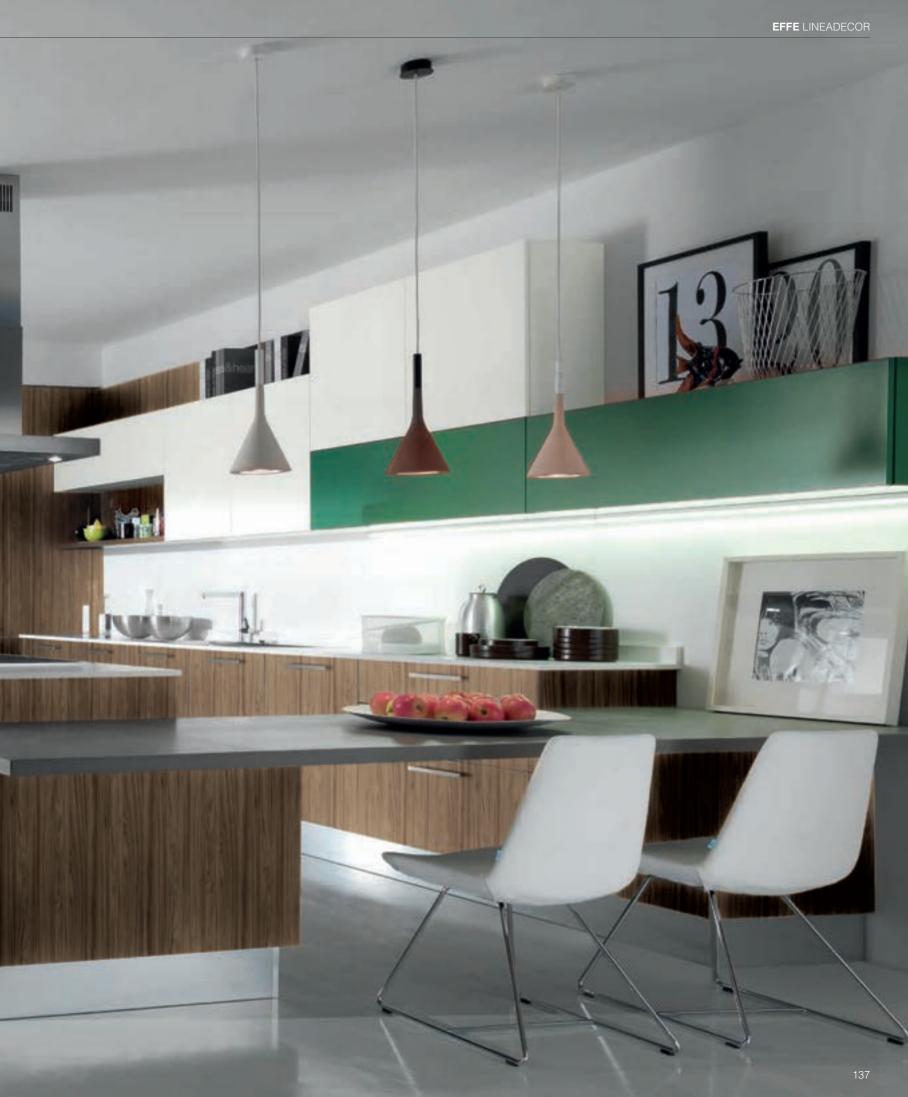

2 1

There are hidden treasures behind Effe's wood textured cabinets. With a system aimed at giving you the maximum amount of usable space in your kitchen, it offers you smart solutions for your drawer and cupboard organization, making more space for your life.