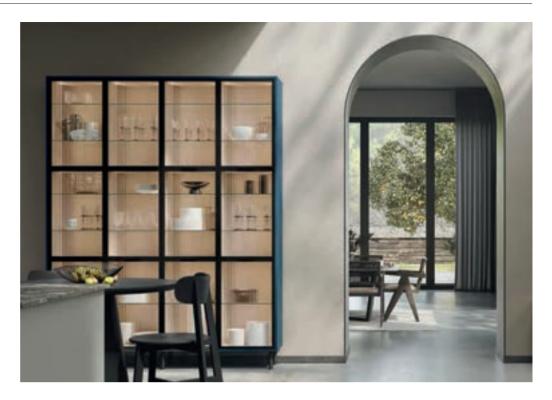

CABINETS / 260 DOORS / 250 HANDLES / 261 WORKTOPS / 260

Vera, the renaissance of its style in a form that extends from the past, carries the remarkable interpretation of simplicity. It catches the eye with its clear lines and impressive style.

In addition to wooden color options, it also offers rich choices to users with matt and s-matt lacquer surface alternatives.

Designed with a modern interpretation, Vera creates a synthesis combining common tastes inspired by classical forms.

Vera brings identity to spaces with its simple appearance complementing stylish living room furniture in open kitchen concepts.

With its angled frame that reflects its strong character, it creates lines that have a say in the design.

Steel knob handles add an elegant touch to the design by highlighting the contours of the doors.

Vera makes it possible to transform traditional sections in houses into modern living spaces. Spaces are used more effectively with folded and concealed doors.

With an emphasis on depth and style in kitchen decoration, Vera eliminates boundaries to transform kitchens into a hub of attraction.

While creating a stylish focus in living spaces, it provides a noble and assertive look to kitchens with the dominance of dark tones.