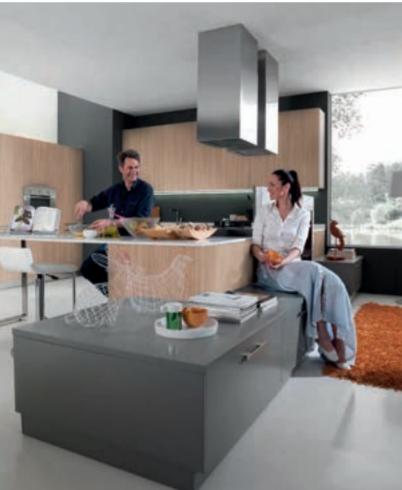

A kitchen always filled with light... Pica's glossy unit doors create beautiful reflections in the kitchen.

The open wooden shelves assembled in the units, deliver convenience and aestheticism by turning the kitchen into a perfect environment not only to cook and eat but to live in.

Wood and bright colors are brought together in an excellent harmony, and the resulting atmosphere is ideal to behold for those looking for perfection in kitchen.

High gloss chrome leg of Pica create a more spacious ambience in the kitchen. Chairs designed in similar form complete this ambience.

The contrast created by the coexistence of light colored doors and dark colored handles establishes a powerful modern feeling. This effect delivers Pica its extraordinary look.