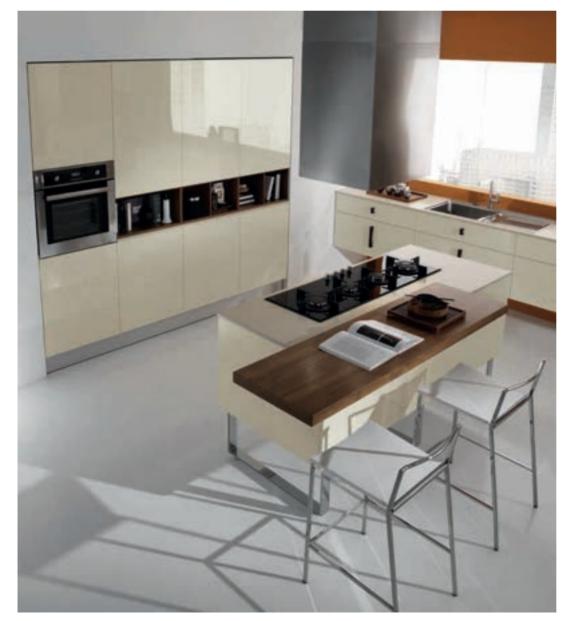

A kitchen always filled with light... Pica's glossy unit doors create beautiful reflections in the kitchen.

The open wooden shelves assembled in the units, deliver convenience and aestheticism by turning the kitchen into a perfect environment not only to cook and eat but to live in.

Wood and bright colors are brought together in an excellent harmony, and the resulting atmosphere is ideal to behold for those looking for perfection in kitchen.

High gloss chrome leg of Pica create a more spacious ambience in the kitchen. Chairs designed in similar form complete this ambience.

The contrast created by the coexistence of light colored doors and dark colored handles establishes a powerful modern feeling. This effect delivers Pica its extraordinary look.