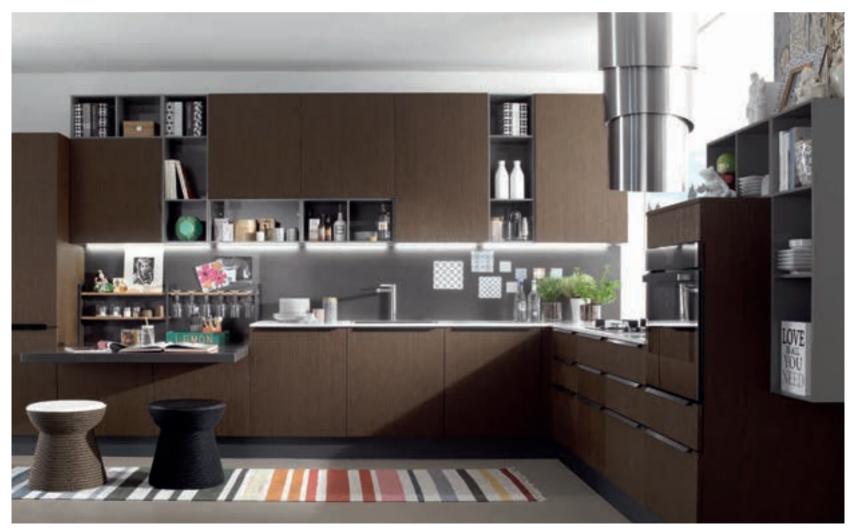

Fila provides the perfect ambiance for hosting guests, enjoying pleasant activities and creating special recipes.

Creating a sophisticated effect with matt and glossy doors, Fila brings order to the kitchen with varying sizes of drawers and cupboards, and makes life easier with smart ideas.

The dishwasher being placed higher than usual in a tall unit makes it very comfortable to use.

Esso creates a calm and modest background with its neutral color palette and provides freedom when styling the kitchen.