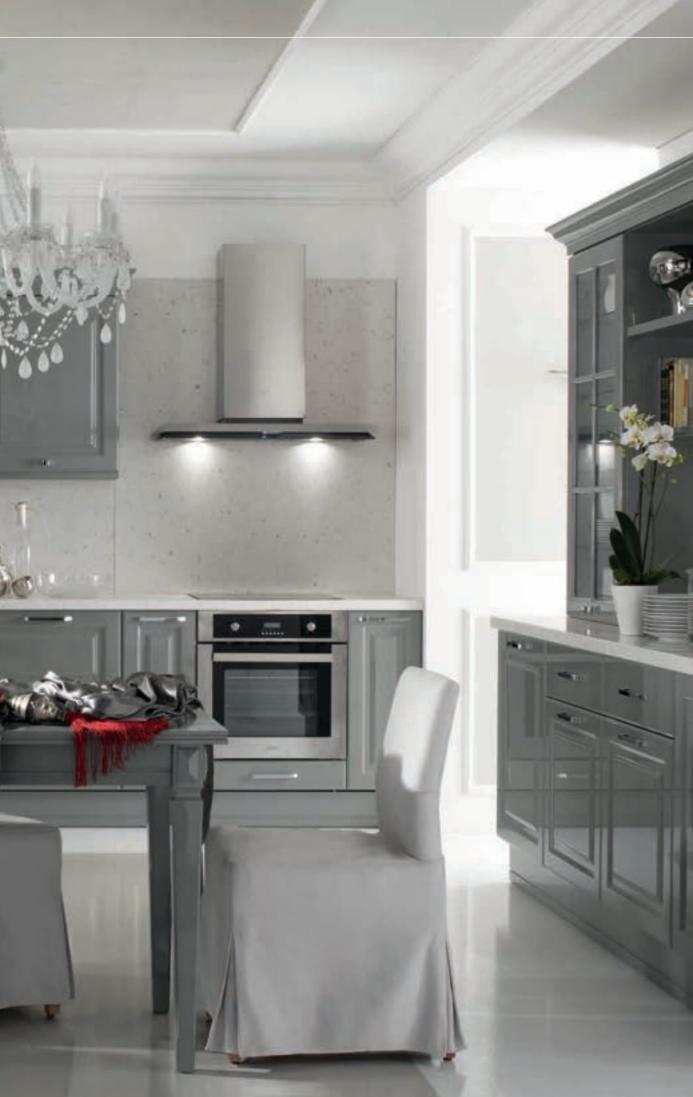

CABINETS / 260 DOORS / 250 HANDLES / 261 WORKTOPS / 260

Vera, the renaissance of its style in a form that extends from the past, carries the remarkable interpretation of simplicity. It catches the eye with its clear lines and impressive style.

In addition to wooden color options, it also offers rich choices to users with matt and s-matt lacquer surface alternatives.

Designed with a modern interpretation, Vera creates a synthesis combining common tastes inspired by classical forms.

Vera brings identity to spaces with its simple appearance complementing stylish living room furniture in open kitchen concepts.

With its angled frame that reflects its strong character, it creates lines that have a say in the design.