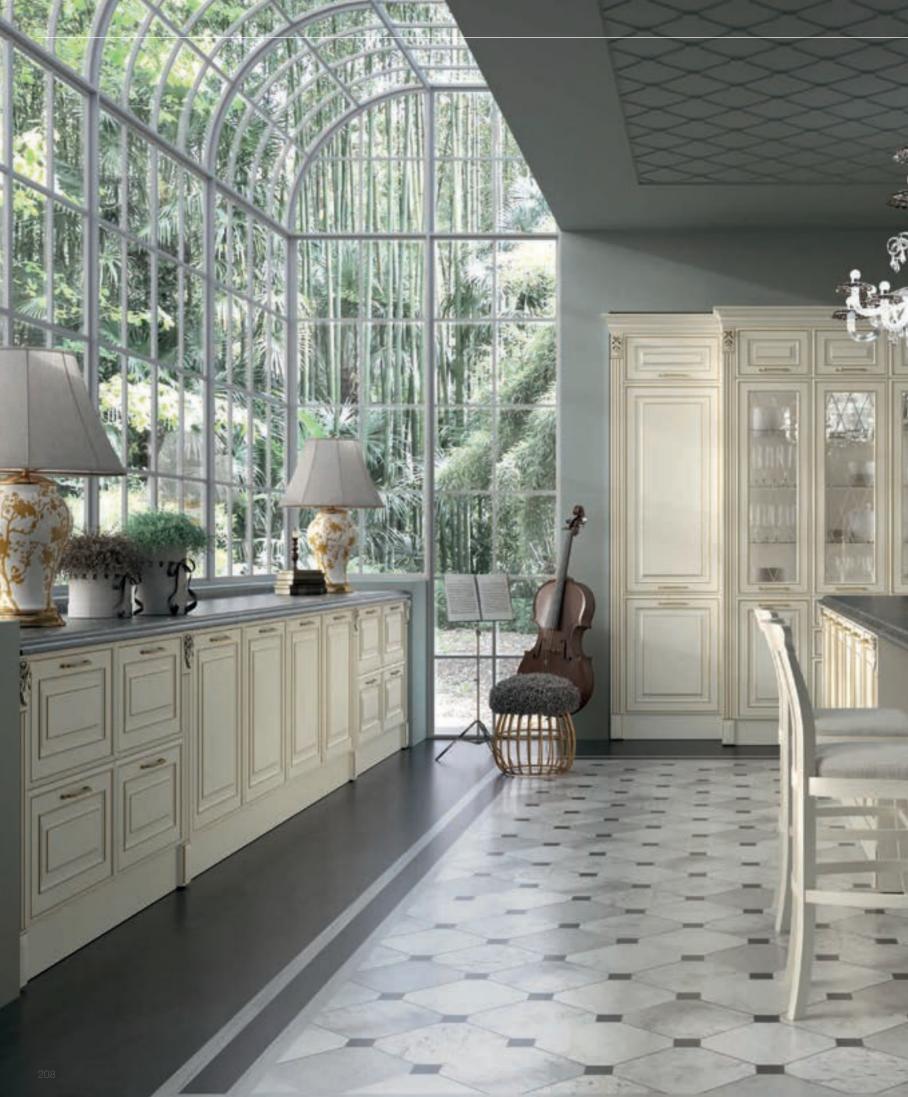

Balancing nostalgia with modern pieces and colors, Sera transforms your kitchen into a special place that lives between times. In the kitchen, where all kinds of functions are solved with a privileged elegance and all needs are met, the harmony of sky blue toned doors and gold handles stands out. A combination of traditional hood design and contrasting ambitious colors creates an admirably bold kitchen that can express itself freely.

A unique look, admired by stunning silver reflections, awaits you in your kitchen with a mullion glass door design. Sera is eye catching with its delicately handled details and all the harmonious elements from start to finish, from patterned end panels to corniches and light pelmets.