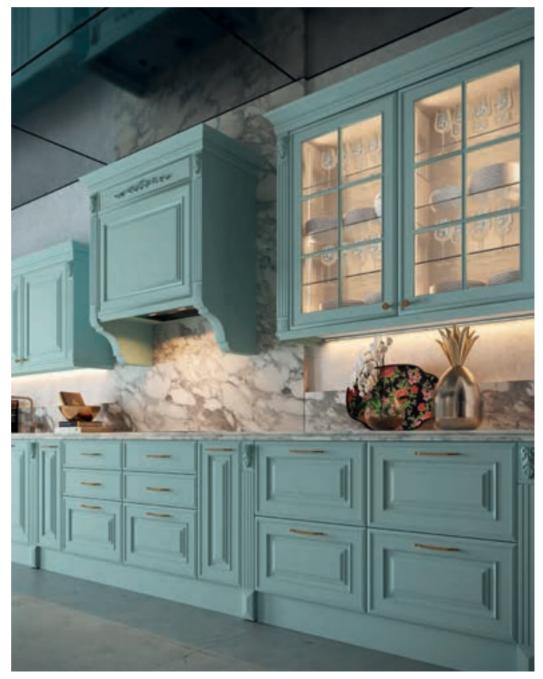

Balancing nostalgia with modern pieces and colors, Sera transforms your kitchen into a special place that lives between times. In the kitchen, where all kinds of functions are solved with a privileged elegance and all needs are met, the harmony of sky blue toned doors and gold handles stands out. A combination of traditional hood design and contrasting ambitious colors creates an admirably bold kitchen that can express itself freely.

A unique look, admired by stunning silver reflections, awaits you in your kitchen with a mullion glass door design. Sera is eye catching with its delicately handled details and all the harmonious elements from start to finish, from patterned end panels to corniches and light pelmets.