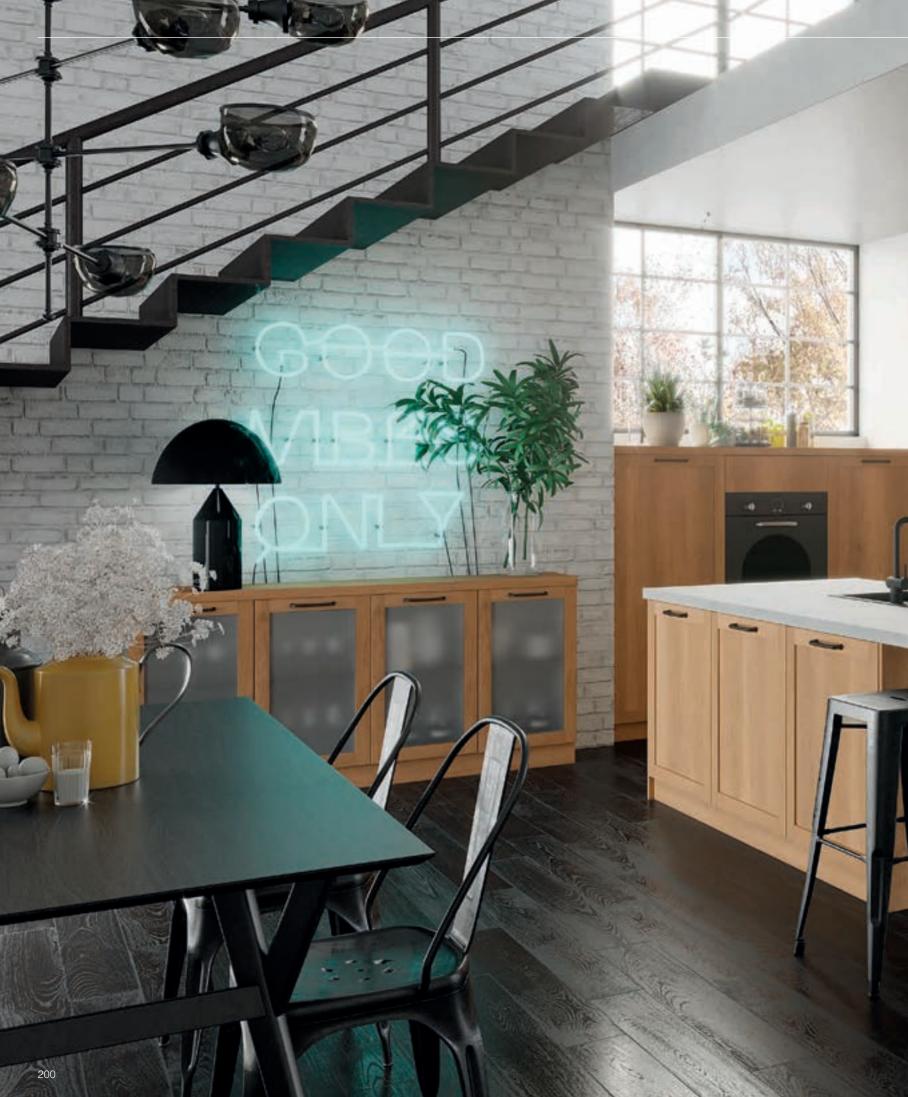

Lea's built-in lighting under the wall cabinets creates a natural and spacious atmosphere with its minimal design.

Island kitchen solutions define the boundaries of two separate living spaces in a stylish way while expanding the food preparation area and offering a bar-height seating opportunity as an alternative to the dining table.