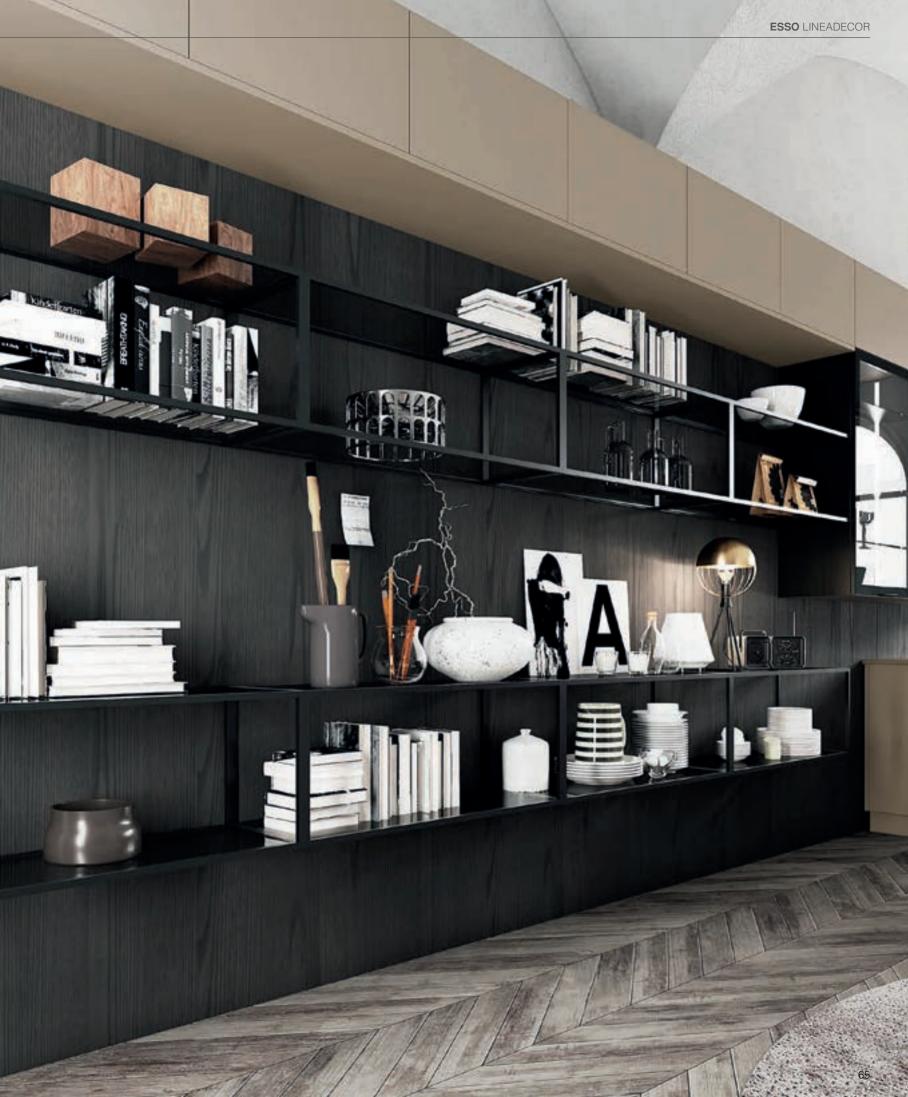

The dishwasher being placed higher than usual in a tall unit makes it very comfortable to use.

Esso creates a calm and modest background with its neutral color palette and provides freedom when styling the kitchen.

The sophisticated and striking appearance of the black framed glass wall cabinets captures a perfect balance with the recessed lighting inside the cabinets.

Nature meets high technology. Petra's three-dimensional door represents innovation and delivers ultimate sophistication.