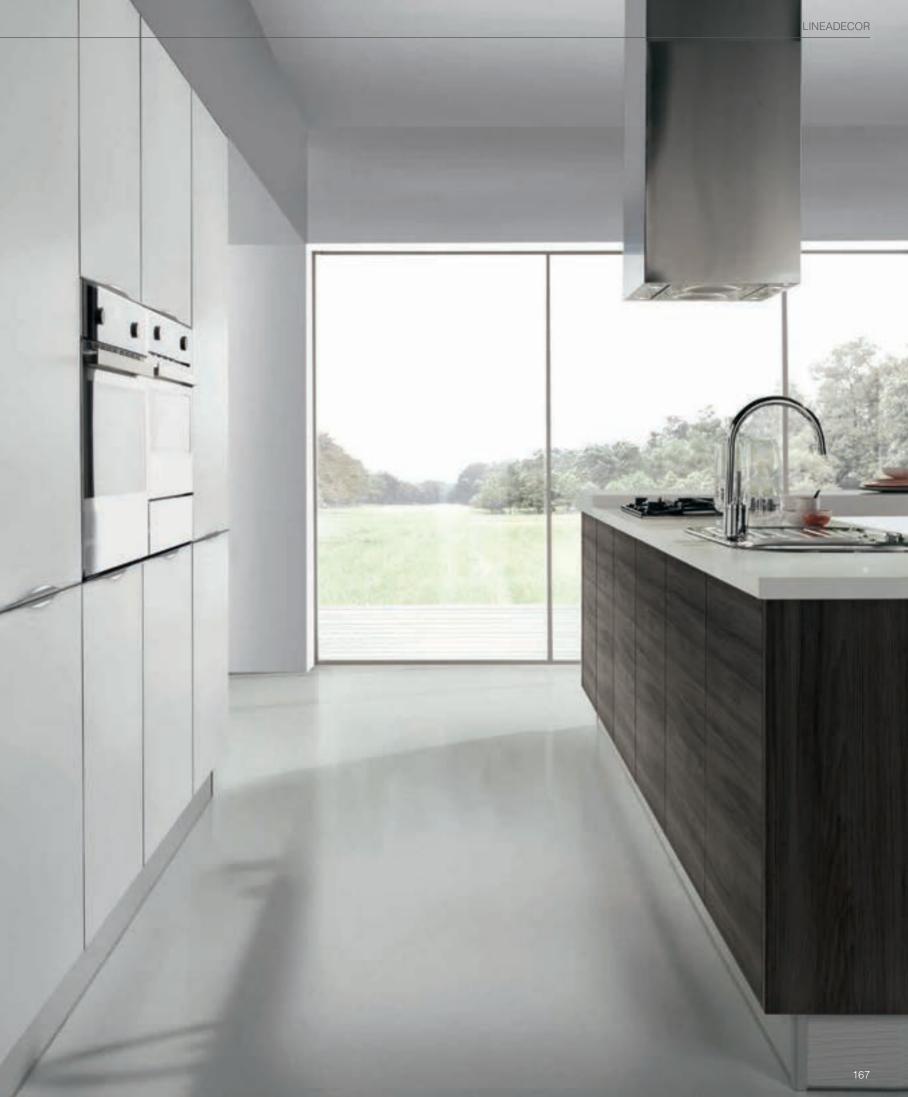

## MIA

A modern, dynamic appearance... Mia comes to life by its design and functional details. Young, practical and independent...

It offers chic and practical solutions in order to meet the daily needs and expectations.

Mia is a modern kitchen suitable for every kind of space. It's a kitchen that offers comfort and functionality.

Cleverly designed mechanisms make it possible to hide the drawers behind the doors and turn the corners into a space with easy reach and practical use. Thanks to these mechanisms, comfort and chic appearance are united without giving away from the final elegant look.

Plain lines offer a user-friendly environment and support hygiene while the peninsula serves as a multipurpose working area.