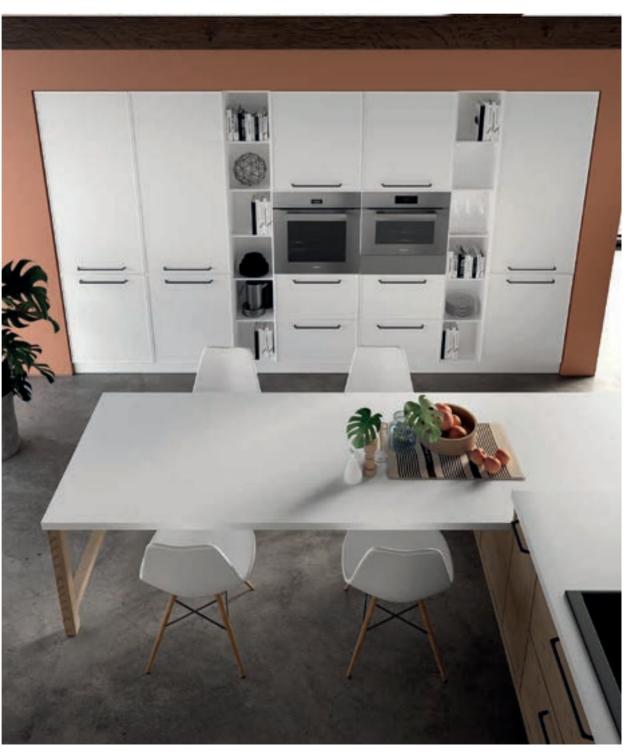

CABINETS / 260 DOORS / 250 HANDLES / 261 WORKTOPS / 260

Vera, the renaissance of its style in a form that extends from the past, carries the remarkable interpretation of simplicity. It catches the eye with its clear lines and impressive style.

In addition to wooden color options, it also offers rich choices to users with matt and s-matt lacquer surface alternatives.

Designed with a modern interpretation, Vera creates a synthesis combining common tastes inspired by classical forms.

Vera brings identity to spaces with its simple appearance complementing stylish living room furniture in open kitchen concepts.

With its angled frame that reflects its strong character, it creates lines that have a say in the design.

Steel knob handles add an elegant touch to the design by highlighting the contours of the doors.

Vera makes it possible to transform traditional sections in houses into modern living spaces. Spaces are used more effectively with folded and concealed doors.