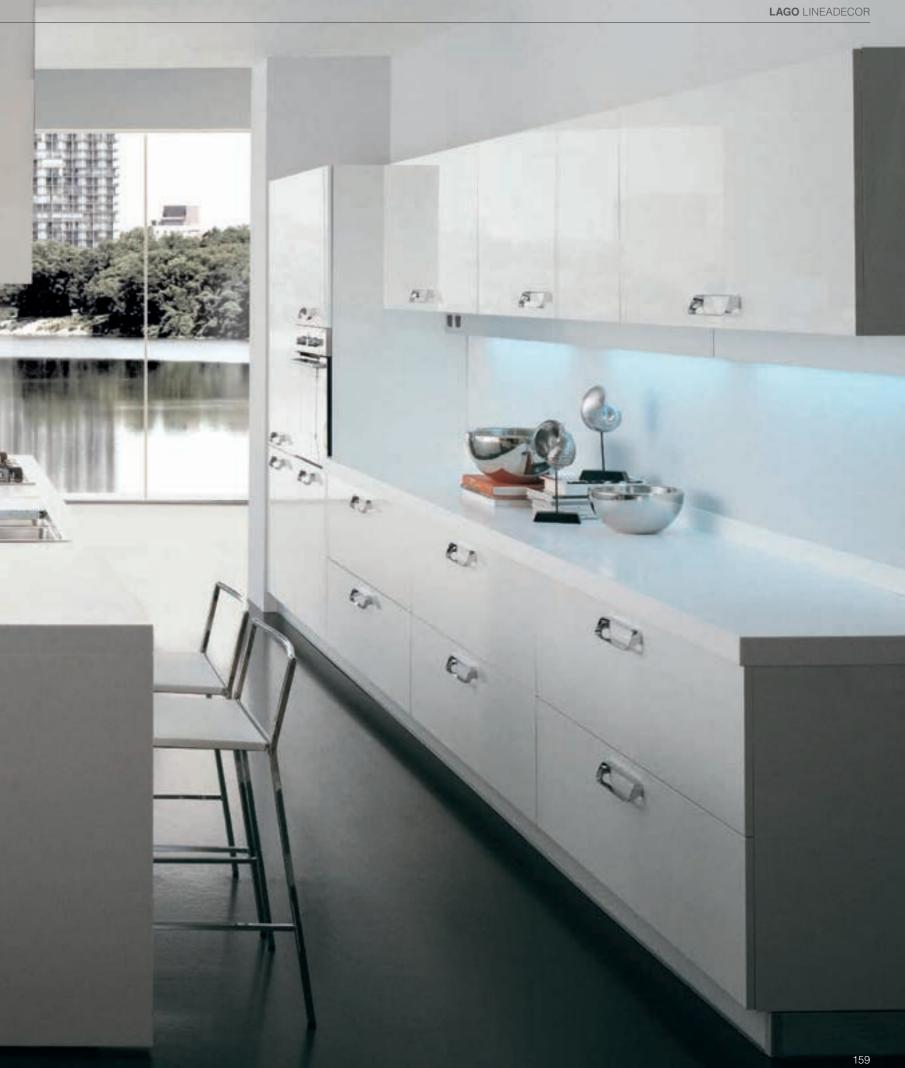

## LAGO

Modern lines, a sophisticated look... Lago adds a feeling of admiration to its surrounding. The exotic wooden texture brings out the essence of the design influenced by retro inclinations.

Lago is a very attractive model which cannot be resisted by those who prefer a pure, fine design. It has this perfect balance empowered by the harmony of different types of materials where all of its vivid colors result in a different visual richness.

Lago's elite character adds elegance to your home.