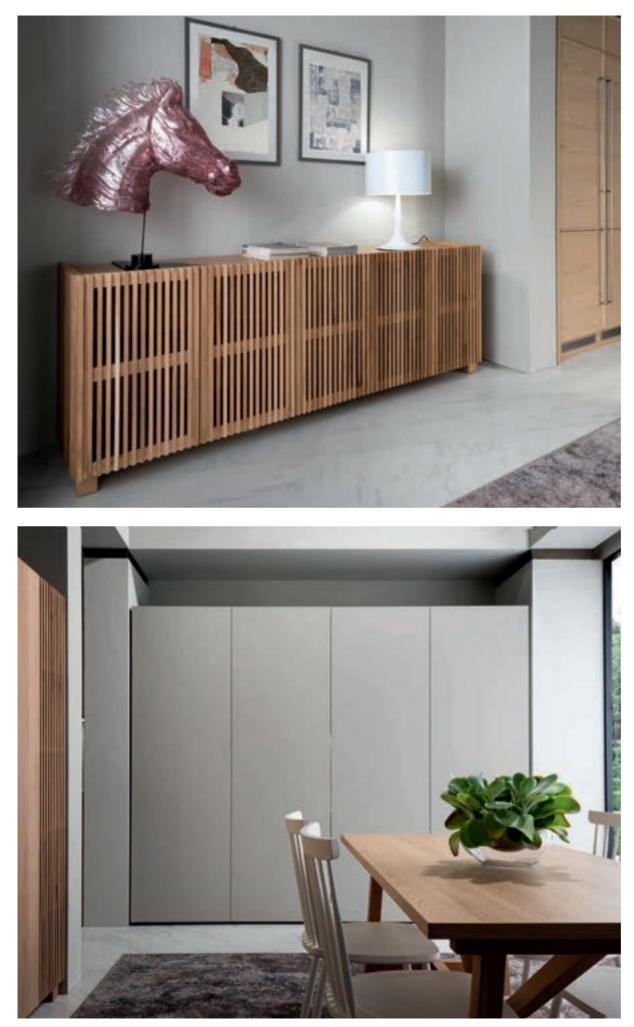

CABINETS / 260 DOORS / 250 HANDLES / 261 WORKTOPS / 260

Vera, the renaissance of its style in a form that extends from the past, carries the remarkable interpretation of simplicity. It catches the eye with its clear lines and impressive style.

In addition to wooden color options, it also offers rich choices to users with matt and s-matt lacquer surface alternatives.

Designed with a modern interpretation, Vera creates a synthesis combining common tastes inspired by classical forms.

Vera brings identity to spaces with its simple appearance complementing stylish living room furniture in open kitchen concepts.

With its angled frame that reflects its strong character, it creates lines that have a say in the design.

Steel knob handles add an elegant touch to the design by highlighting the contours of the doors.

Vera makes it possible to transform traditional sections in houses into modern living spaces. Spaces are used more effectively with folded and concealed doors.

With an emphasis on depth and style in kitchen decoration, Vera eliminates boundaries to transform kitchens into a hub of attraction.

While creating a stylish focus in living spaces, it provides a noble and assertive look to kitchens with the dominance of dark tones.