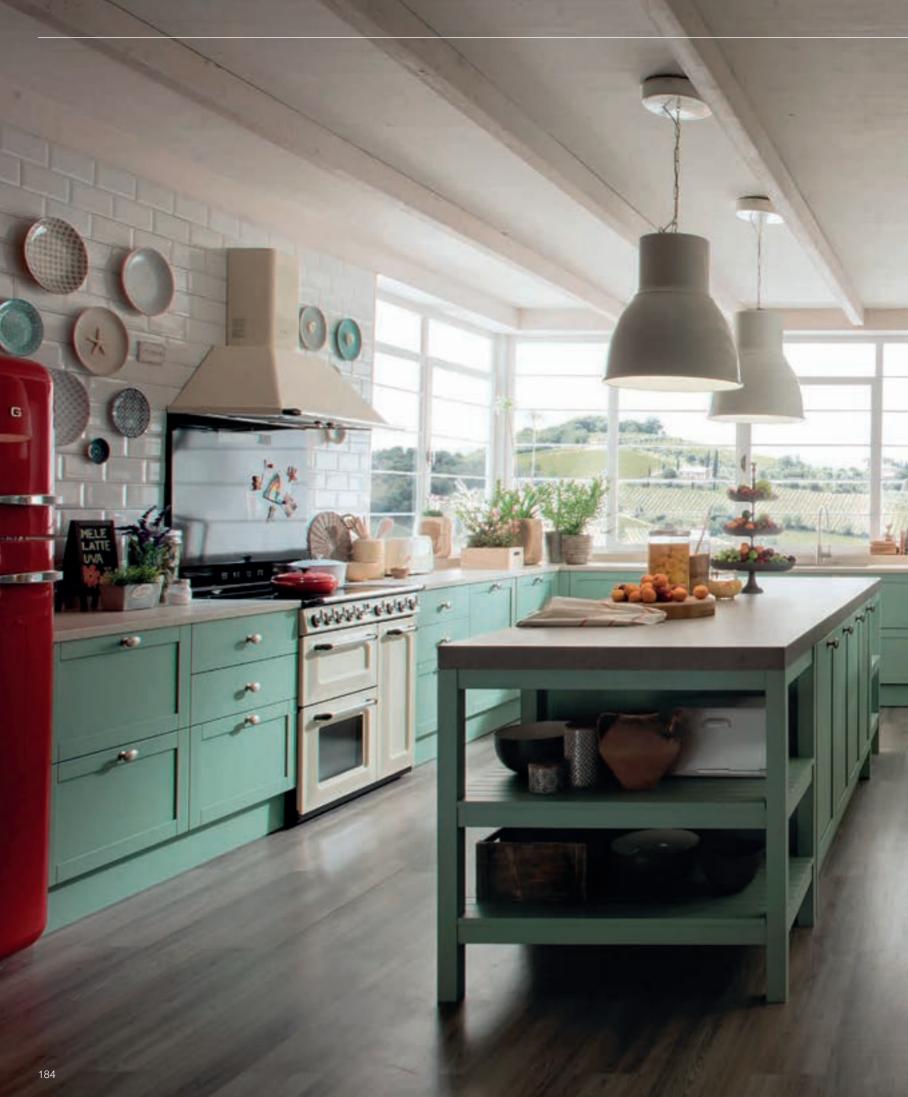

181

Arya redefines classic kitchen style. Along with its welcoming design and beautiful bare lines, Arya invites inspiration and meets perfection.

-

C#

C8 C8

Ca

22

6

C#

CE

The unique design of the wall units with glass and wire, bring the warmth of traditional style into the kitchen. Arya's smart details, such as the accessories and open shelves placed over countertops, ease daily life.