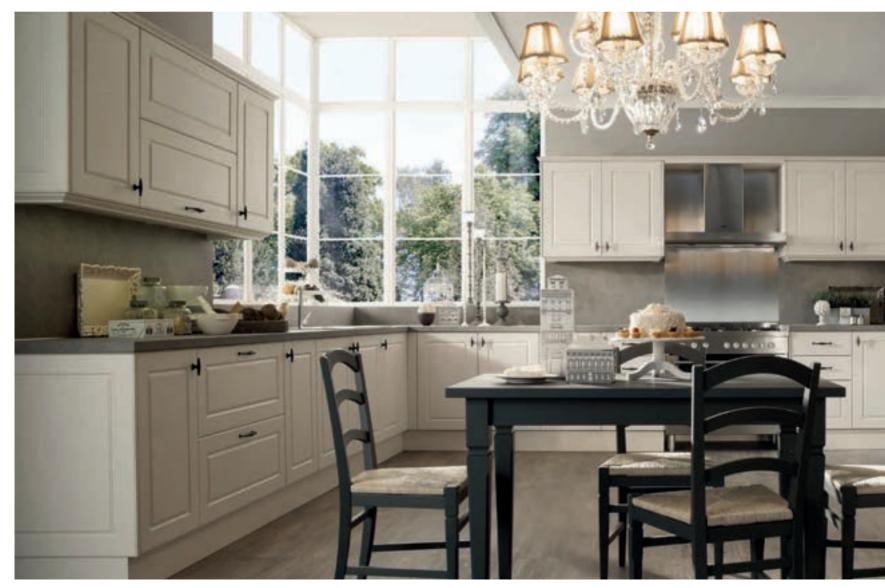

## HERA

A contemporary interpretation of the traditional kitchen... Elements belonging to the past are re-designed considering the current needs. Thus, Hera becomes functional and matches the modern living.

The doors are manufactured by skillful hands through traditional rules. The unique arrangements of line patterned, grid and glassed doors recall the nostalgic ambiance and the kitchen becomes the new gathering place of the house.

In this kitchen, where the traditional style is embraced, the vertical lines on the doors are supported by the grid deep drawers. Special emphasis given to the functional areas of the kitchen allows original compositions to reflect the warm appearance.

Massive hood, grid base unit doors, cornice and light pelmet complete the classic approach of the design. All daily needs are met by the use of various inner mechanisms and accessories.