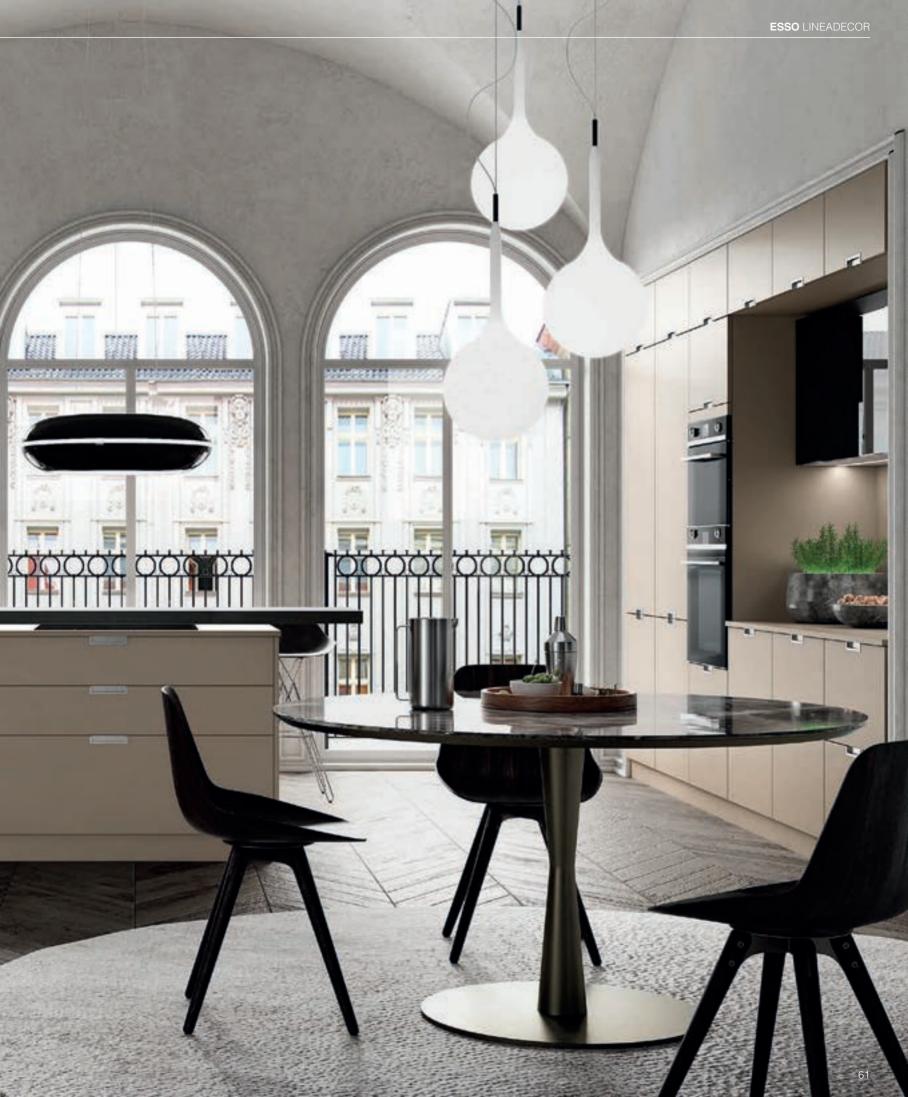

The dishwasher being placed higher than usual in a tall unit makes it very comfortable to use.

Esso creates a calm and modest background with its neutral color palette and provides freedom when styling the kitchen.