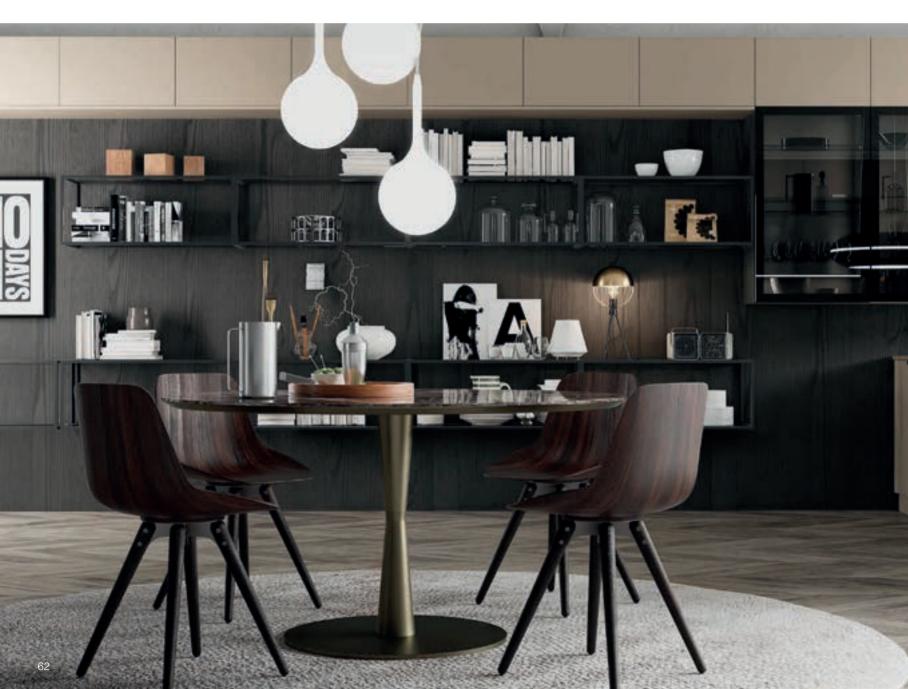

The dishwasher being placed higher than usual in a tall unit makes it very comfortable to use.

Esso creates a calm and modest background with its neutral color palette and provides freedom when styling the kitchen.

The sophisticated and striking appearance of the black framed glass wall cabinets captures a perfect balance with the recessed lighting inside the cabinets.

Nature meets high technology. Petra's three-dimensional door represents innovation and delivers ultimate sophistication.