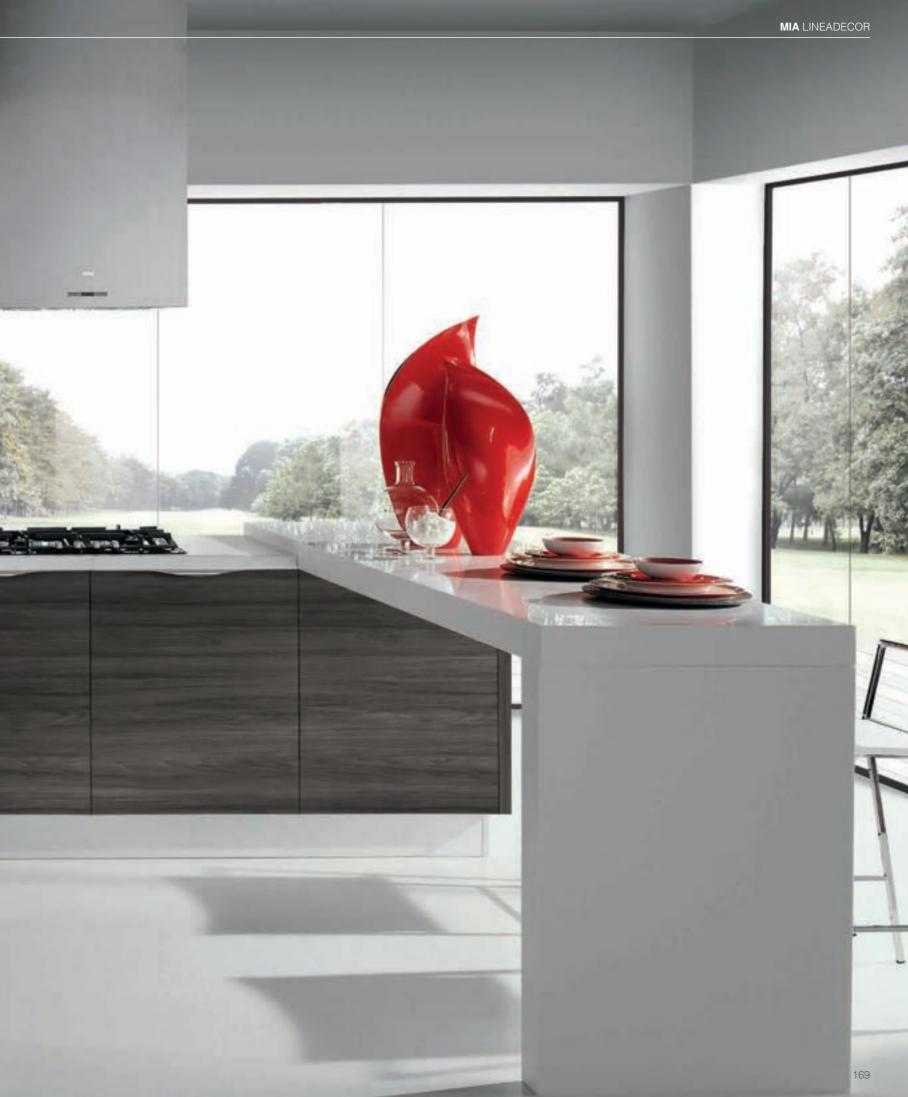

## MIA

A modern, dynamic appearance... Mia comes to life by its design and functional details. Young, practical and independent...

It offers chic and practical solutions in order to meet the daily needs and expectations.

Mia is a modern kitchen suitable for every kind of space. It's a kitchen that offers comfort and functionality.

Cleverly designed mechanisms make it possible to hide the drawers behind the doors and turn the corners into a space with easy reach and practical use. Thanks to these mechanisms, comfort and chic appearance are united without giving away from the final elegant look.

Plain lines offer a user-friendly environment and support hygiene while the peninsula serves as a multipurpose working area.