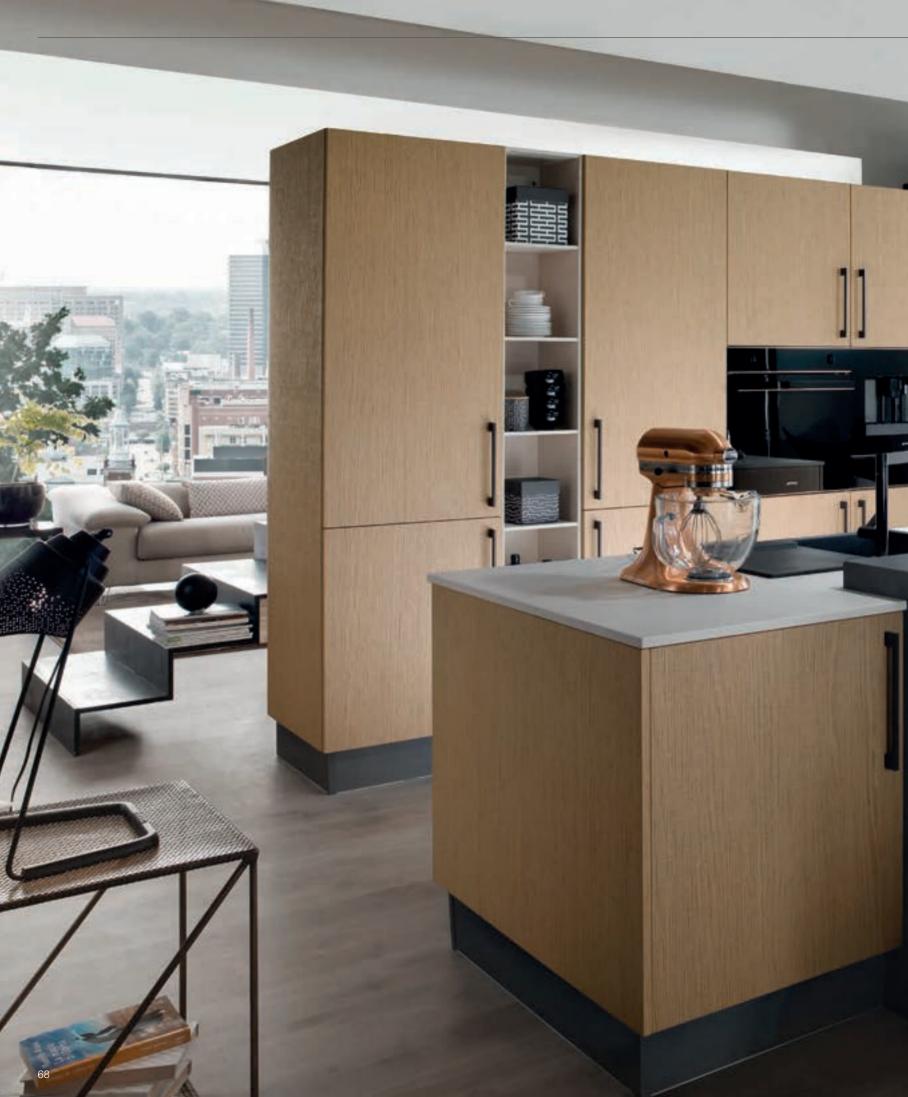

The sophisticated and striking appearance of the black framed glass wall cabinets captures a perfect balance with the recessed lighting inside the cabinets.

Nature meets high technology. Petra's three-dimensional door represents innovation and delivers ultimate sophistication.

Open shelf systems and integrated handles allow flexibility in design. Petra offers elegance while providing functionality in the kitchen.