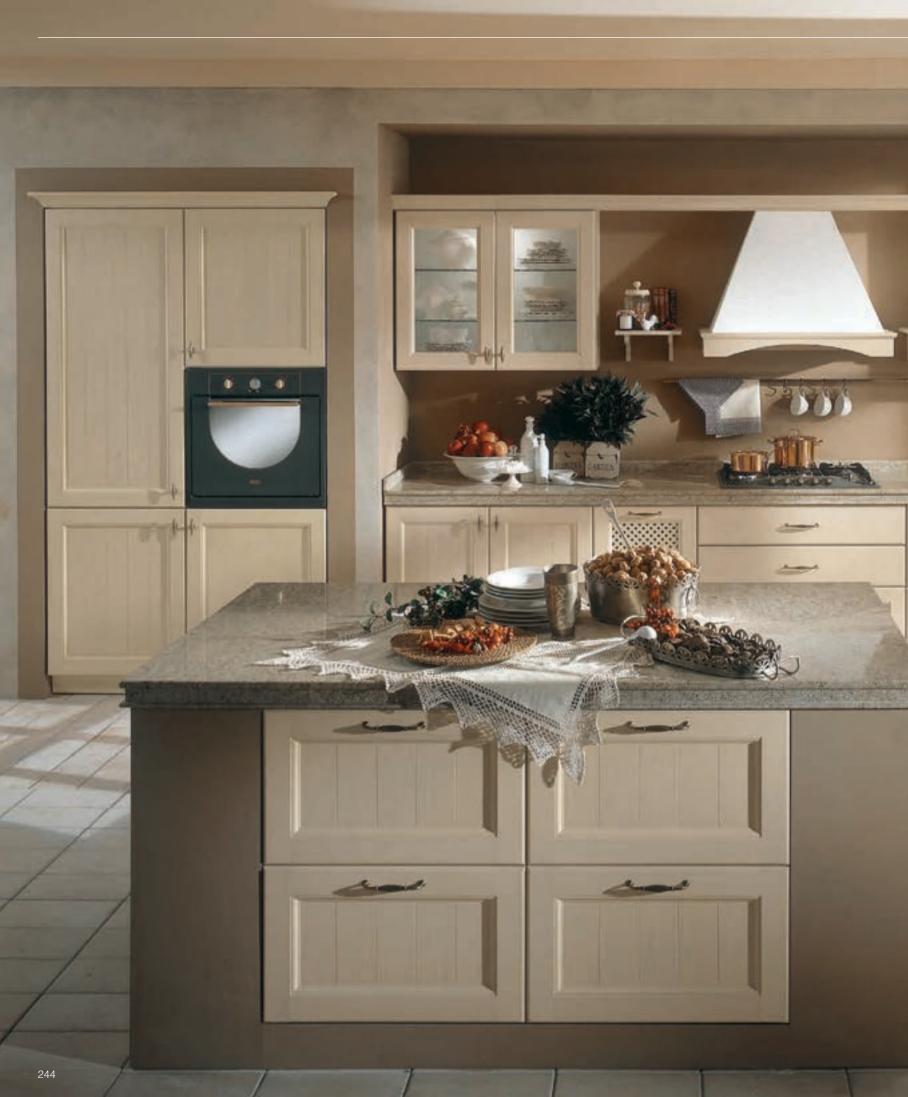

## HERA

A contemporary interpretation of the traditional kitchen... Elements belonging to the past are re-designed considering the current needs. Thus, Hera becomes functional and matches the modern living.

The doors are manufactured by skillful hands through traditional rules. The unique arrangements of line patterned, grid and glassed doors recall the nostalgic ambiance and the kitchen becomes the new gathering place of the house.

In this kitchen, where the traditional style is embraced, the vertical lines on the doors are supported by the grid deep drawers. Special emphasis given to the functional areas of the kitchen allows original compositions to reflect the warm appearance.

Massive hood, grid base unit doors, cornice and light pelmet complete the classic approach of the design. All daily needs are met by the use of various inner mechanisms and accessories.