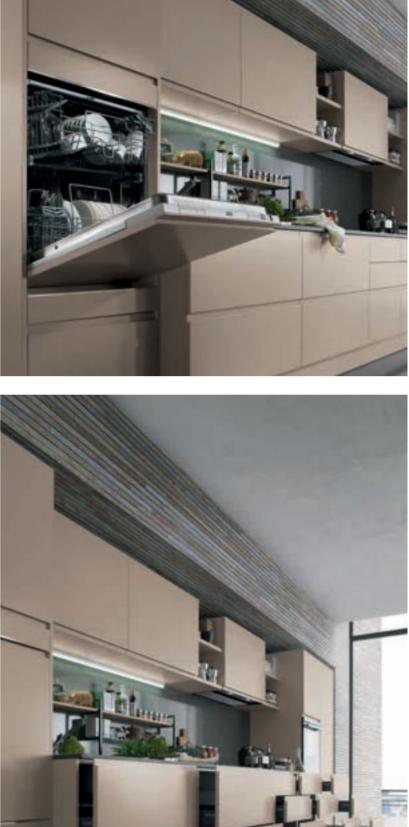

The dishwasher being placed higher than usual in a tall unit makes it very comfortable to use.

Esso creates a calm and modest background with its neutral color palette and provides freedom when styling the kitchen.

The sophisticated and striking appearance of the black framed glass wall cabinets captures a perfect balance with the recessed lighting inside the cabinets.

Nature meets high technology. Petra's three-dimensional door represents innovation and delivers ultimate sophistication.

Open shelf systems and integrated handles allow flexibility in design. Petra offers elegance while providing functionality in the kitchen.