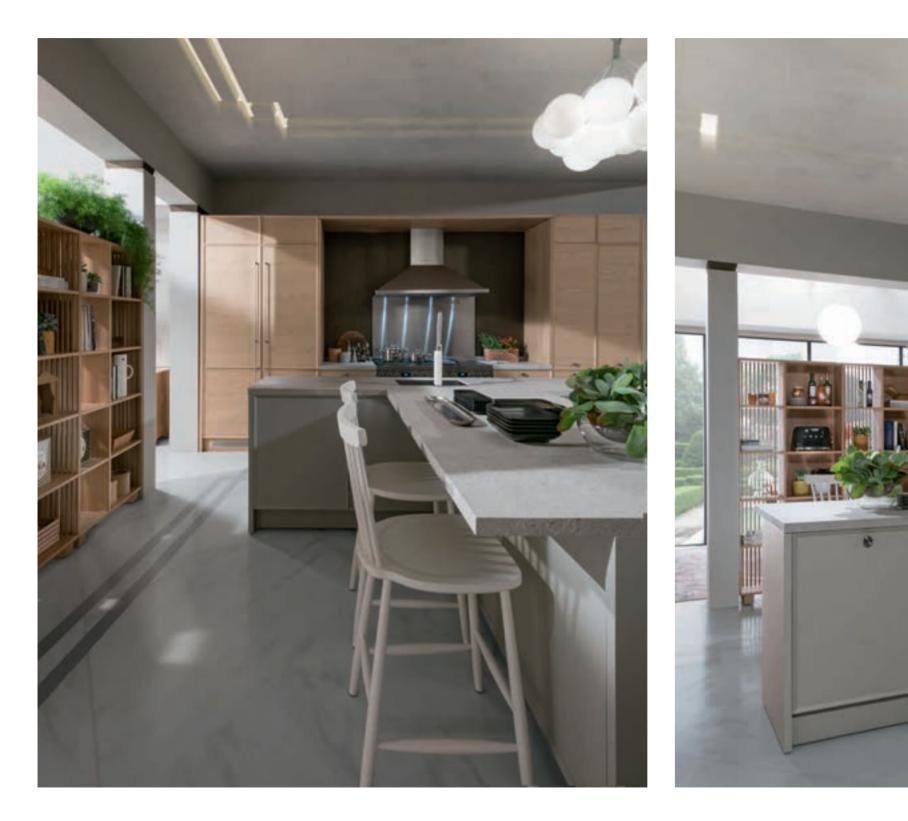

CABINETS / 260 DOORS / 250 HANDLES / 261 WORKTOPS / 260

Vera, the renaissance of its style in a form that extends from the past, carries the remarkable interpretation of simplicity. It catches the eye with its clear lines and impressive style.

In addition to wooden color options, it also offers rich choices to users with matt and s-matt lacquer surface alternatives.

Designed with a modern interpretation, Vera creates a synthesis combining common tastes inspired by classical forms.

Vera brings identity to spaces with its simple appearance complementing stylish living room furniture in open kitchen concepts.

With its angled frame that reflects its strong character, it creates lines that have a say in the design.

Steel knob handles add an elegant touch to the design by highlighting the contours of the doors.

Vera makes it possible to transform traditional sections in houses into modern living spaces. Spaces are used more effectively with folded and concealed doors.

With an emphasis on depth and style in kitchen decoration, Vera eliminates boundaries to transform kitchens into a hub of attraction.

While creating a stylish focus in living spaces, it provides a noble and assertive look to kitchens with the dominance of dark tones.