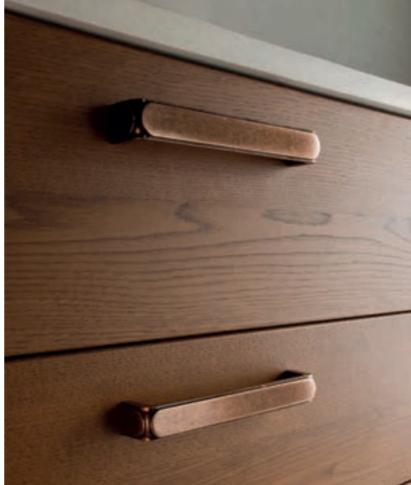

The natural wood texture of Terra, completed with the elegant copper handles, emphasize the warming effect of chestnut.

Inspired by the neutral color transitions of oxidized metals, minerals and elements, Otto creates an effective user experience interacting with people via latest technology. The aluminium shelf system completes the elegant style while Otto's brushed anthracite handles provide an ergonomic use.