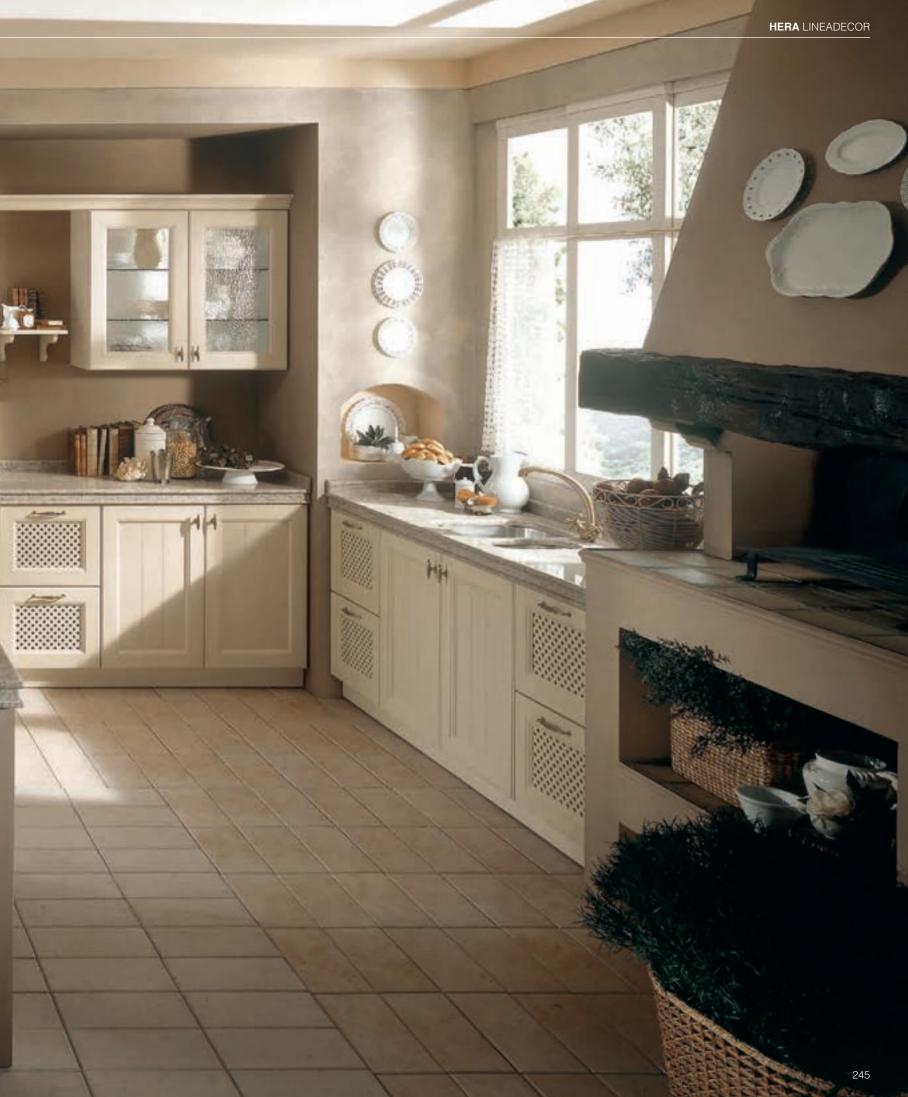

## HERA

A contemporary interpretation of the traditional kitchen... Elements belonging to the past are re-designed considering the current needs. Thus, Hera becomes functional and matches the modern living.

The doors are manufactured by skillful hands through traditional rules. The unique arrangements of line patterned, grid and glassed doors recall the nostalgic ambiance and the kitchen becomes the new gathering place of the house.

In this kitchen, where the traditional style is embraced, the vertical lines on the doors are supported by the grid deep drawers. Special emphasis given to the functional areas of the kitchen allows original compositions to reflect the warm appearance.

Massive hood, grid base unit doors, cornice and light pelmet complete the classic approach of the design. All daily needs are met by the use of various inner mechanisms and accessories.