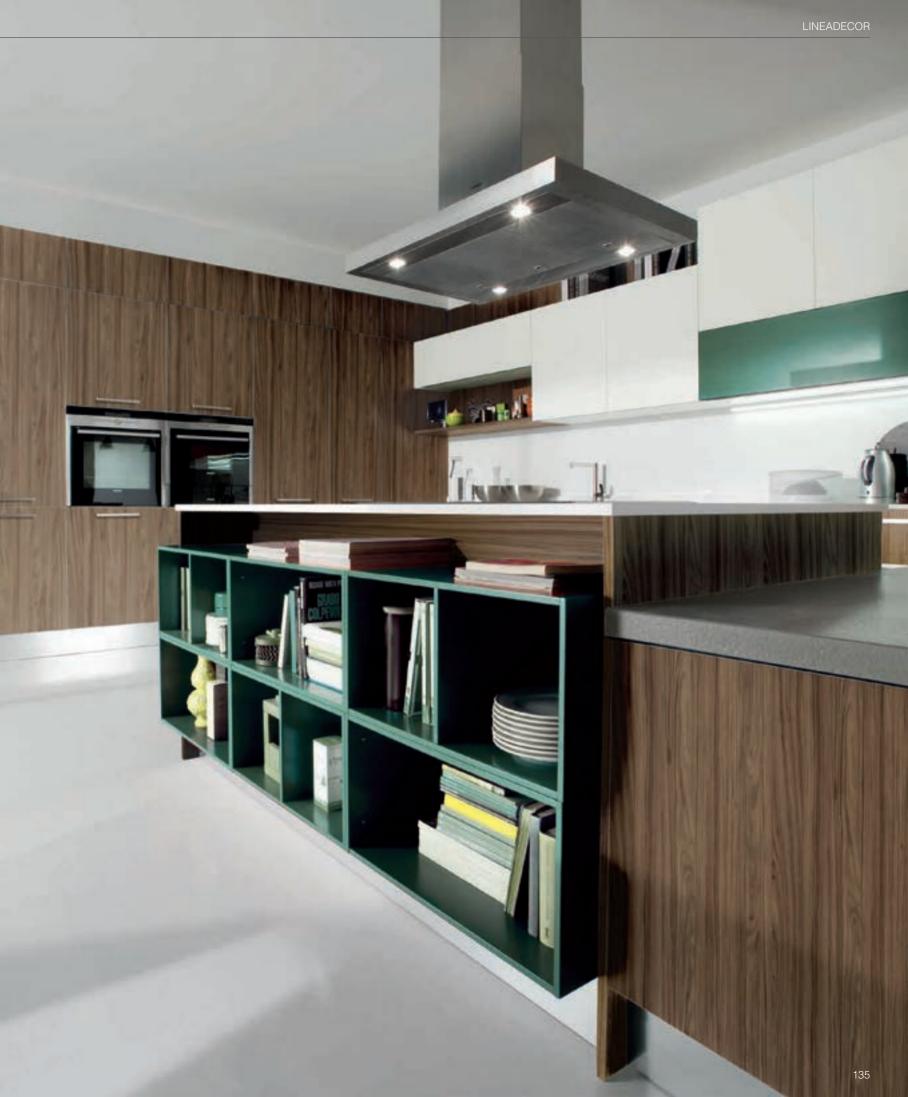

2 1

There are hidden treasures behind Effe's wood textured cabinets. With a system aimed at giving you the maximum amount of usable space in your kitchen, it offers you smart solutions for your drawer and cupboard organization, making more space for your life.