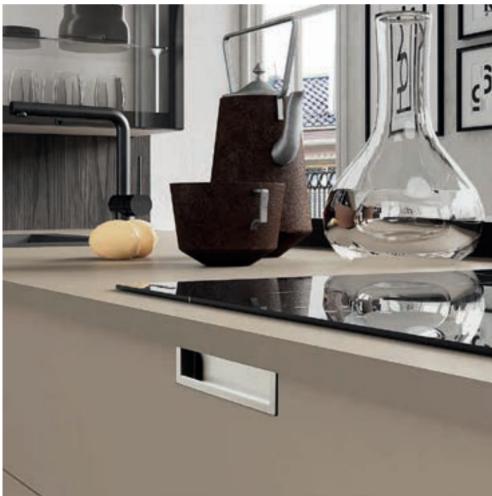

The dishwasher being placed higher than usual in a tall unit makes it very comfortable to use.

Esso creates a calm and modest background with its neutral color palette and provides freedom when styling the kitchen.

The sophisticated and striking appearance of the black framed glass wall cabinets captures a perfect balance with the recessed lighting inside the cabinets.

Nature meets high technology. Petra's three-dimensional door represents innovation and delivers ultimate sophistication.