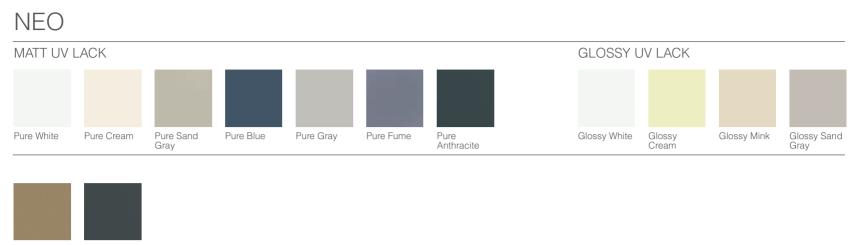

## NEO

Neo, where cooking, gathering with friends and spending time with your children become fun, interprets the kitchen like a play area with its energetic design.

Neo, with its young and joyful style, fascinates as a modern and dynamic living space and becomes the center of home. Different forms and innovative details complete this vibrant look.

Glossy doors in lively colors create bright and positive settings. While the integrated handles maintain the integrity of the design, the modern and plain line remains. Illuminated wall shelves accommodate your beloved accessories and items you always need close at hand.