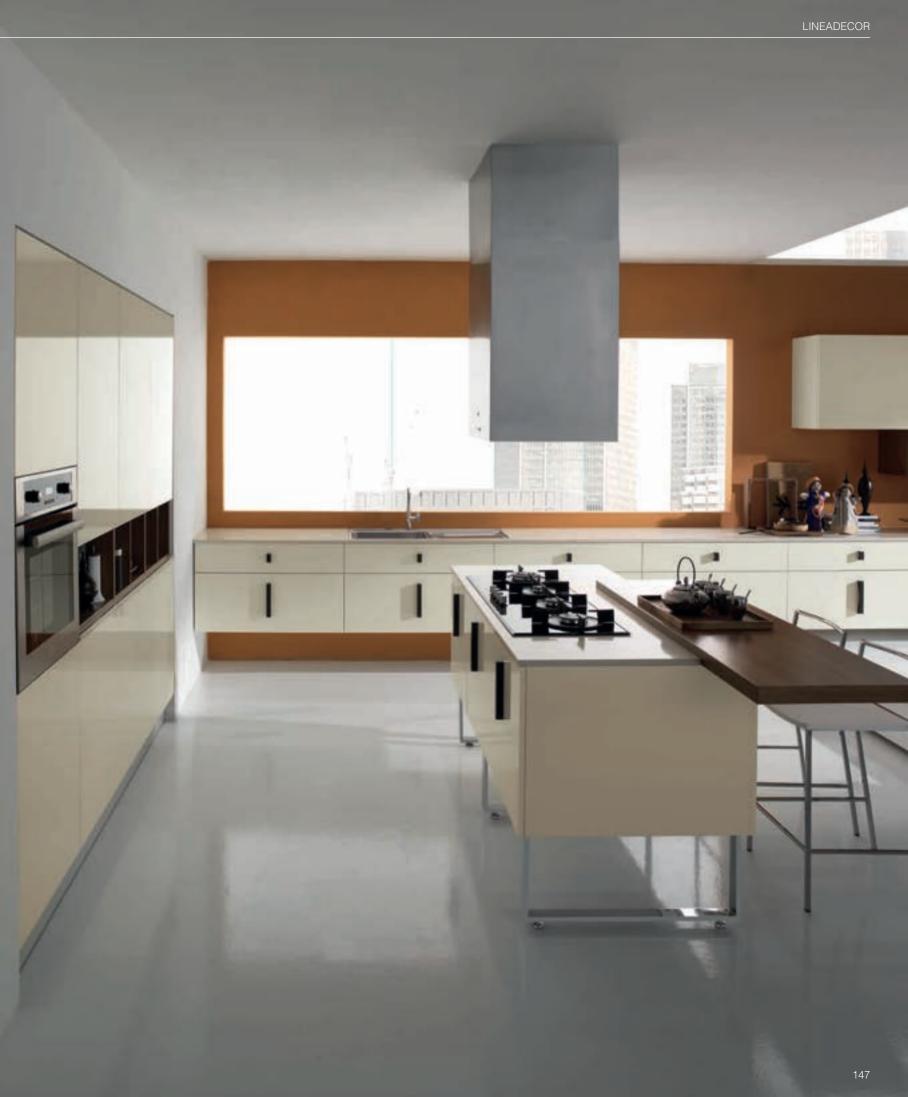

A kitchen always filled with light... Pica's glossy unit doors create beautiful reflections in the kitchen.

The open wooden shelves assembled in the units, deliver convenience and aestheticism by turning the kitchen into a perfect environment not only to cook and eat but to live in.

Wood and bright colors are brought together in an excellent harmony, and the resulting atmosphere is ideal to behold for those looking for perfection in kitchen.

High gloss chrome leg of Pica create a more spacious ambience in the kitchen. Chairs designed in similar form complete this ambience.

The contrast created by the coexistence of light colored doors and dark colored handles establishes a powerful modern feeling. This effect delivers Pica its extraordinary look.