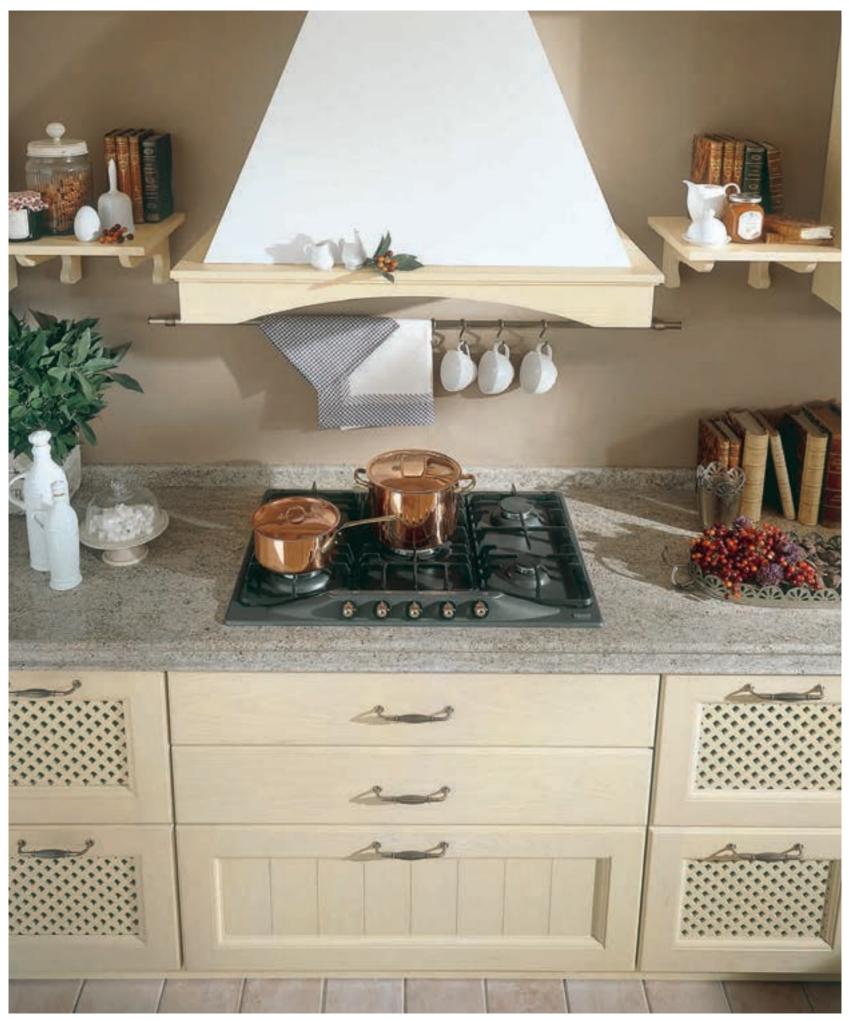

## HERA

A contemporary interpretation of the traditional kitchen... Elements belonging to the past are re-designed considering the current needs. Thus, Hera becomes functional and matches the modern living.

The doors are manufactured by skillful hands through traditional rules. The unique arrangements of line patterned, grid and glassed doors recall the nostalgic ambiance and the kitchen becomes the new gathering place of the house.

In this kitchen, where the traditional style is embraced, the vertical lines on the doors are supported by the grid deep drawers. Special emphasis given to the functional areas of the kitchen allows original compositions to reflect the warm appearance.

Massive hood, grid base unit doors, cornice and light pelmet complete the classic approach of the design. All daily needs are met by the use of various inner mechanisms and accessories.