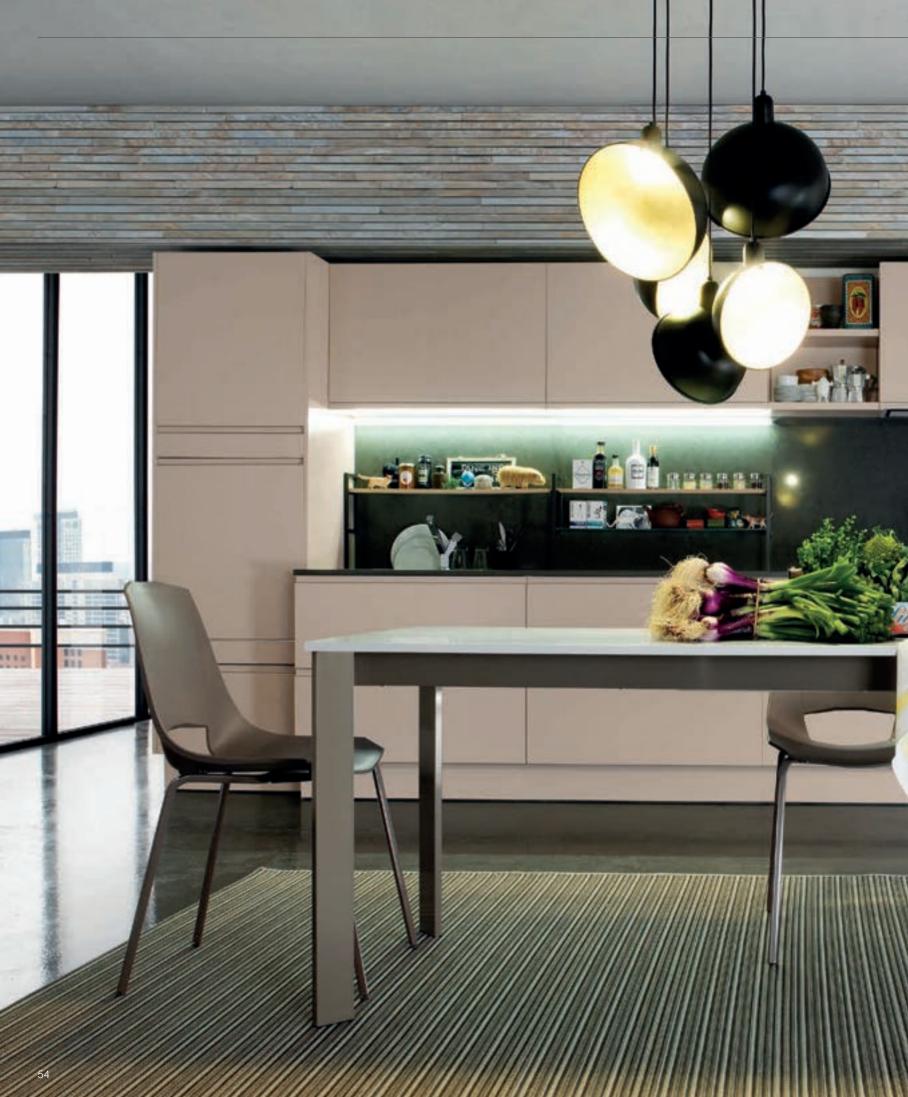

Fila provides the perfect ambiance for hosting guests, enjoying pleasant activities and creating special recipes.

Creating a sophisticated effect with matt and glossy doors, Fila brings order to the kitchen with varying sizes of drawers and cupboards, and makes life easier with smart ideas.