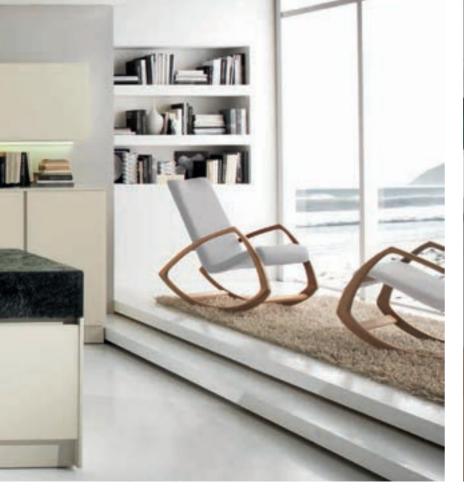

CABINETS / 260 DOORS / 250 HANDLES / 261 WORKTOPS / 260

Vera, the renaissance of its style in a form that extends from the past, carries the remarkable interpretation of simplicity. It catches the eye with its clear lines and impressive style.

In addition to wooden color options, it also offers rich choices to users with matt and s-matt lacquer surface alternatives.

Designed with a modern interpretation, Vera creates a synthesis combining common tastes inspired by classical forms.

Vera brings identity to spaces with its simple appearance complementing stylish living room furniture in open kitchen concepts.

With its angled frame that reflects its strong character, it creates lines that have a say in the design.