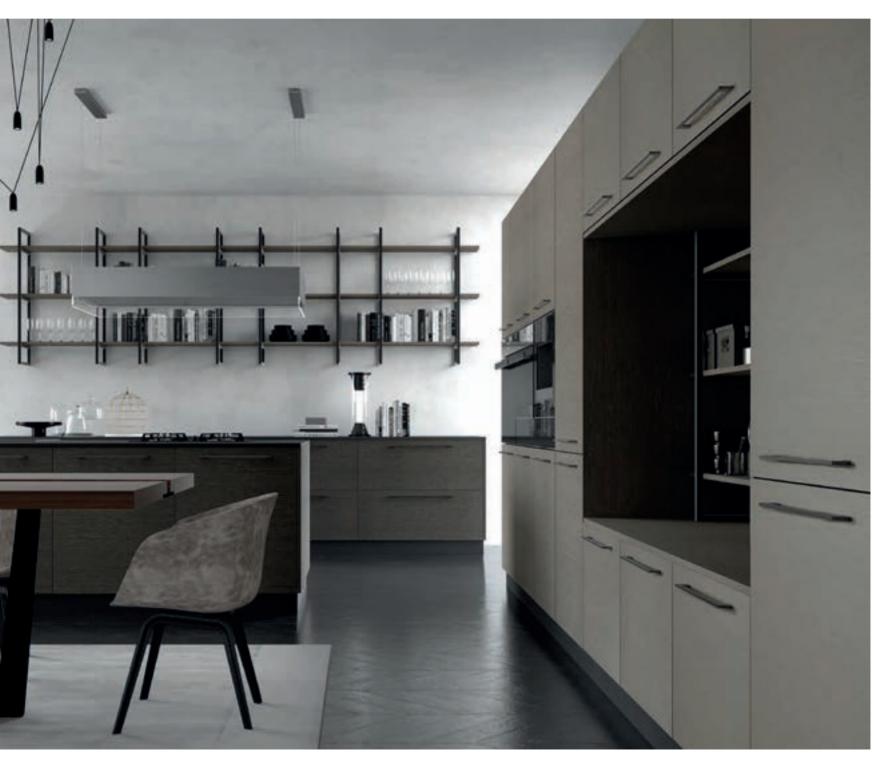

The natural wood texture of Terra, completed with the elegant copper handles, emphasize the warming effect of chestnut.

Inspired by the neutral color transitions of oxidized metals, minerals and elements, Otto creates an effective user experience interacting with people via latest technology. The aluminium shelf system completes the elegant style while Otto's brushed anthracite handles provide an ergonomic use.