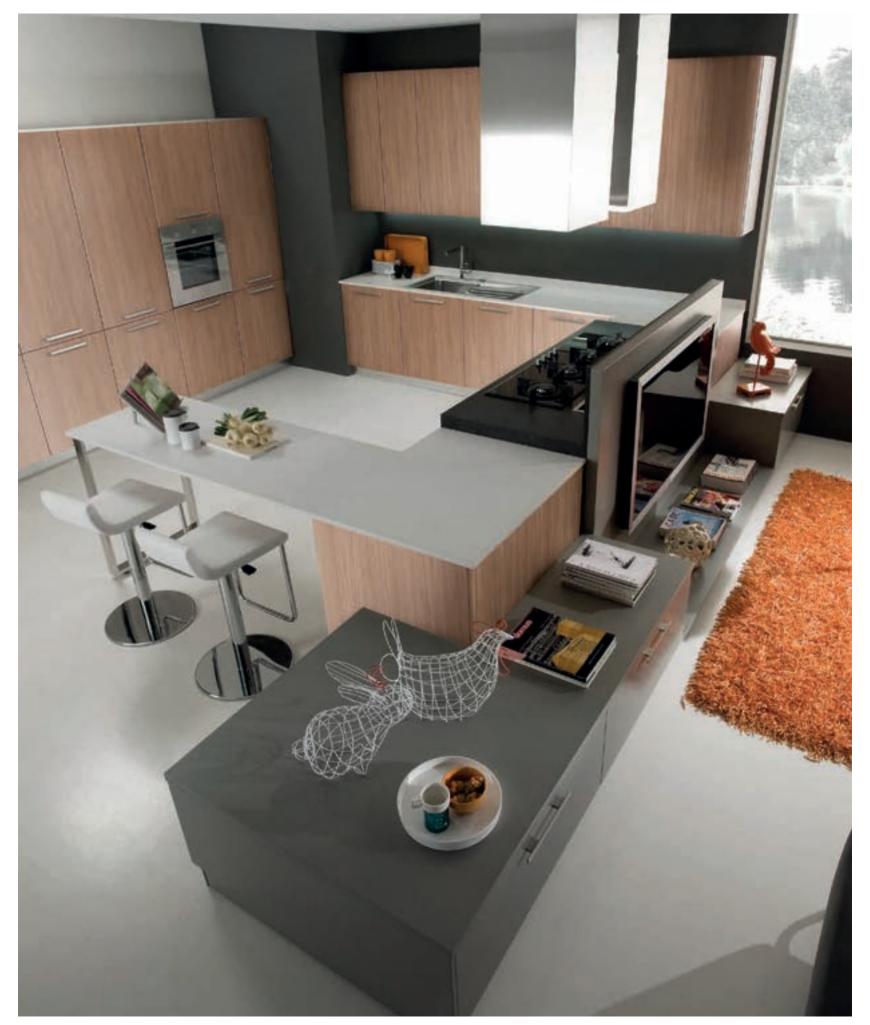

A kitchen always filled with light... Pica's glossy unit doors create beautiful reflections in the kitchen.

The open wooden shelves assembled in the units, deliver convenience and aestheticism by turning the kitchen into a perfect environment not only to cook and eat but to live in.

Wood and bright colors are brought together in an excellent harmony, and the resulting atmosphere is ideal to behold for those looking for perfection in kitchen.

High gloss chrome leg of Pica create a more spacious ambience in the kitchen. Chairs designed in similar form complete this ambience.

The contrast created by the coexistence of light colored doors and dark colored handles establishes a powerful modern feeling. This effect delivers Pica its extraordinary look.