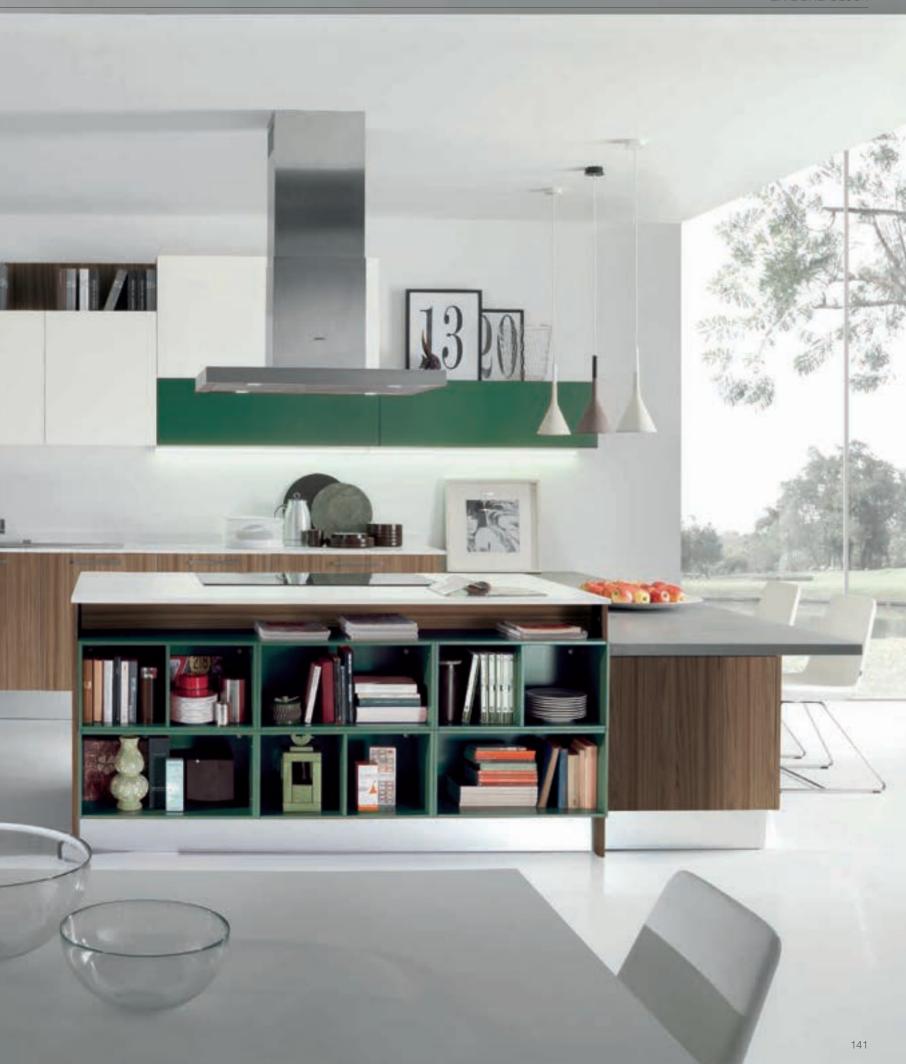

The worktop accessories not only create an elegant look on the worktop but also put anything you need right at your fingertips, making it fast and convenient to reach what you need, when you need.

Tall cabinets push the limits to create the maximum storage area in kitchens; idle spaces are now turned into storage spaces.

Terra offers large storage spaces with deep drawers and cabinet systems along with glass door options and open shelf systems for displaying accessories and dinnerware.

The functional details and warm atmosphere of Terra transforms the kitchen into a living space, that is both for cooking and for spending pleasant times with loved ones.