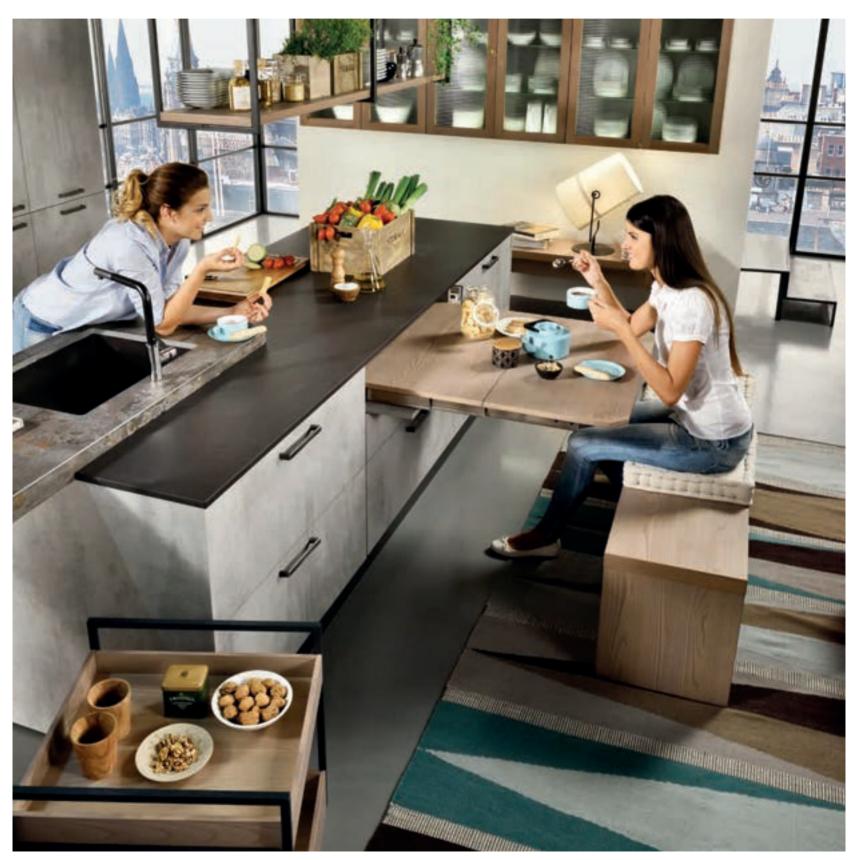

Etna's unique concrete-textured doors, inspired by industrial design, represent a modern and confident look. It's a dynamic kitchen suitable for fast urban life.

Etna provides freedom by its open-ceiling shelf, mobile units and retractable table. Concrete and metal textures create admirable contrast with the warmth of raw wood in the ceiling shelf.