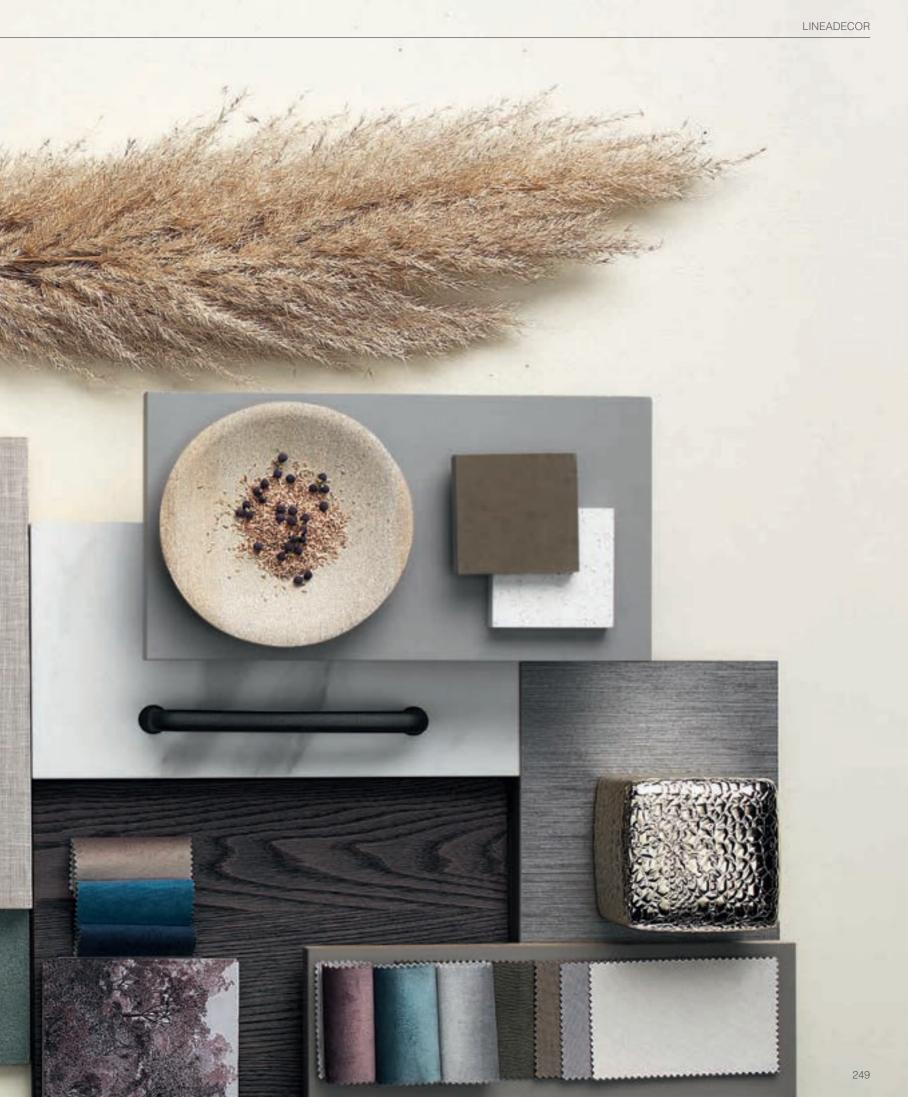

ctional and matches the modern living.

The doors are manufactured by skillful hands through traditional rules. The unique arrangements of line patterned, grid and glassed doors recall the nostalgic ambiance and the kitchen becomes the new gathering place of the house.









In this kitchen, where the traditional style is embraced, the vertical lines on the doors are supported by the grid deep drawers. Special emphasis given to the functional areas of the kitchen allows original compositions to reflect the warm appearance.

Massive hood, grid base unit doors, cornice and light pelmet complete the classic approach of the design. All daily needs are met by the use of various inner mechanisms and accessories.



# **COLORS | COMPLEMENTS**

\*\*\*\*\*\*\*\*\*\*\*\*\*\*\*\*\*\*\*\*\*\*\*\*



# DOORS

### ARTE

#### SOLID WOOD FRAMED



| ARYA      |             |             |            |                |           |           |             |                       |            |            |              |
|-----------|-------------|-------------|------------|----------------|-----------|-----------|-------------|-----------------------|------------|------------|--------------|
| SOLID W   | OOD FRAME   | ED          |            |                |           |           |             |                       |            |            |              |
|           |             |             |            |                |           |           |             | 1                     |            |            |              |
| White     | lvory       | Sky Blue    | Mint Green