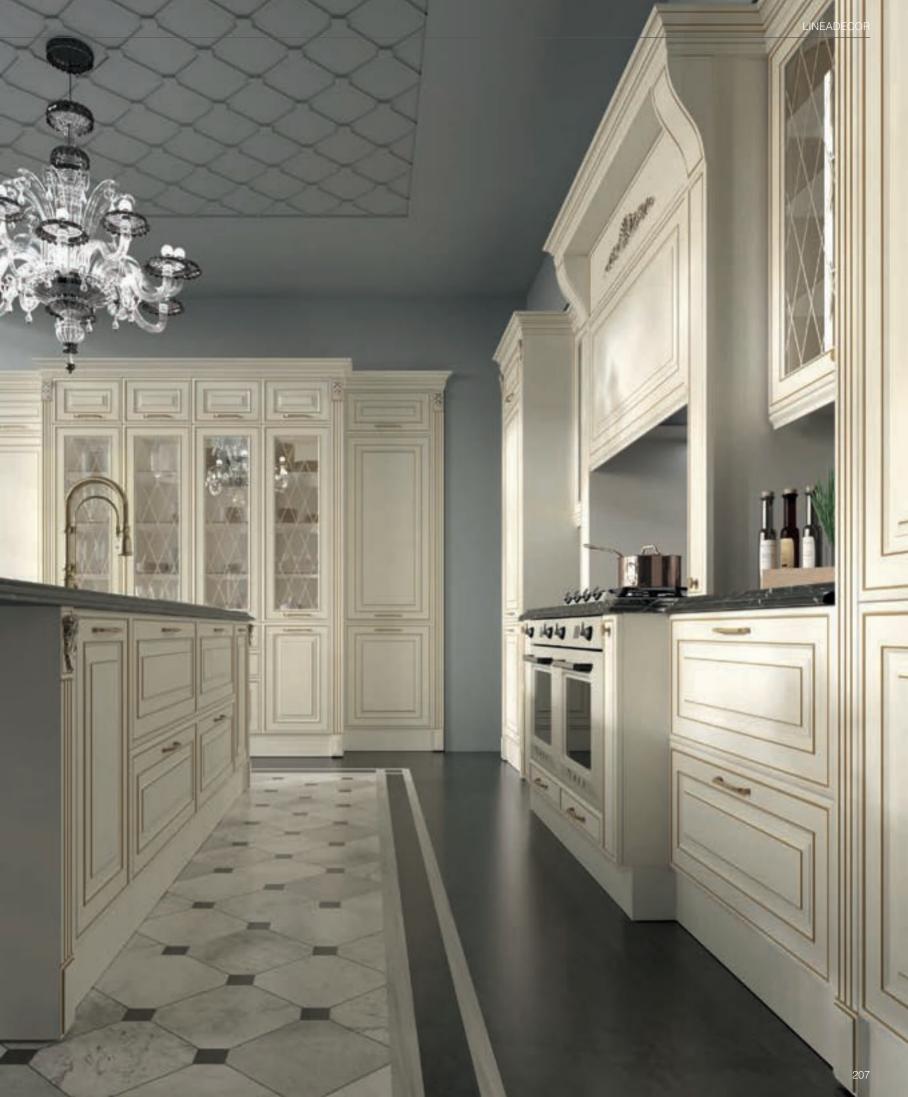

Balancing nostalgia with modern pieces and colors, Sera transforms your kitchen into a special place that lives between times. In the kitchen, where all kinds of functions are solved with a privileged elegance and all needs are met, the harmony of sky blue toned doors and gold handles stands out. A combination of traditional hood design and contrasting ambitious colors creates an admirably bold kitchen that can express itself freely.

A unique look, admired by stunning silver reflections, awaits you in your kitchen with a mullion glass door design. Sera is eye catching with its delicately handled details and all the harmonious elements from start to finish, from patterned end panels to corniches and light pelmets.