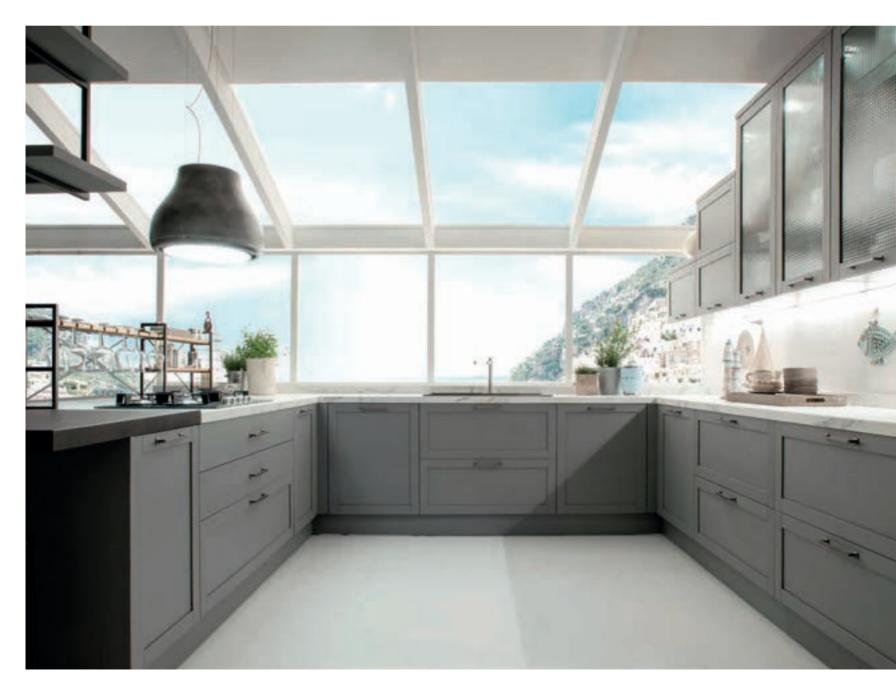

CABINETS / 260 DOORS / 250 HANDLES / 261 WORKTOPS / 260

Vera, the renaissance of its style in a form that extends from the past, carries the remarkable interpretation of simplicity. It catches the eye with its clear lines and impressive style.

In addition to wooden color options, it also offers rich choices to users with matt and s-matt lacquer surface alternatives.

Designed with a modern interpretation, Vera creates a synthesis combining common tastes inspired by classical forms.

Vera brings identity to spaces with its simple appearance complementing stylish living room furniture in open kitchen concepts.

With its angled frame that reflects its strong character, it creates lines that have a say in the design.

Steel knob handles add an elegant touch to the design by highlighting the contours of the doors.

Vera makes it possible to transform traditional sections in houses into modern living spaces. Spaces are used more effectively with folded and concealed doors.

With an emphasis on depth and style in kitchen decoration, Vera eliminates boundaries to transform kitchens into a hub of attraction.

While creating a stylish focus in living spaces, it provides a noble and assertive look to kitchens with the dominance of dark tones.