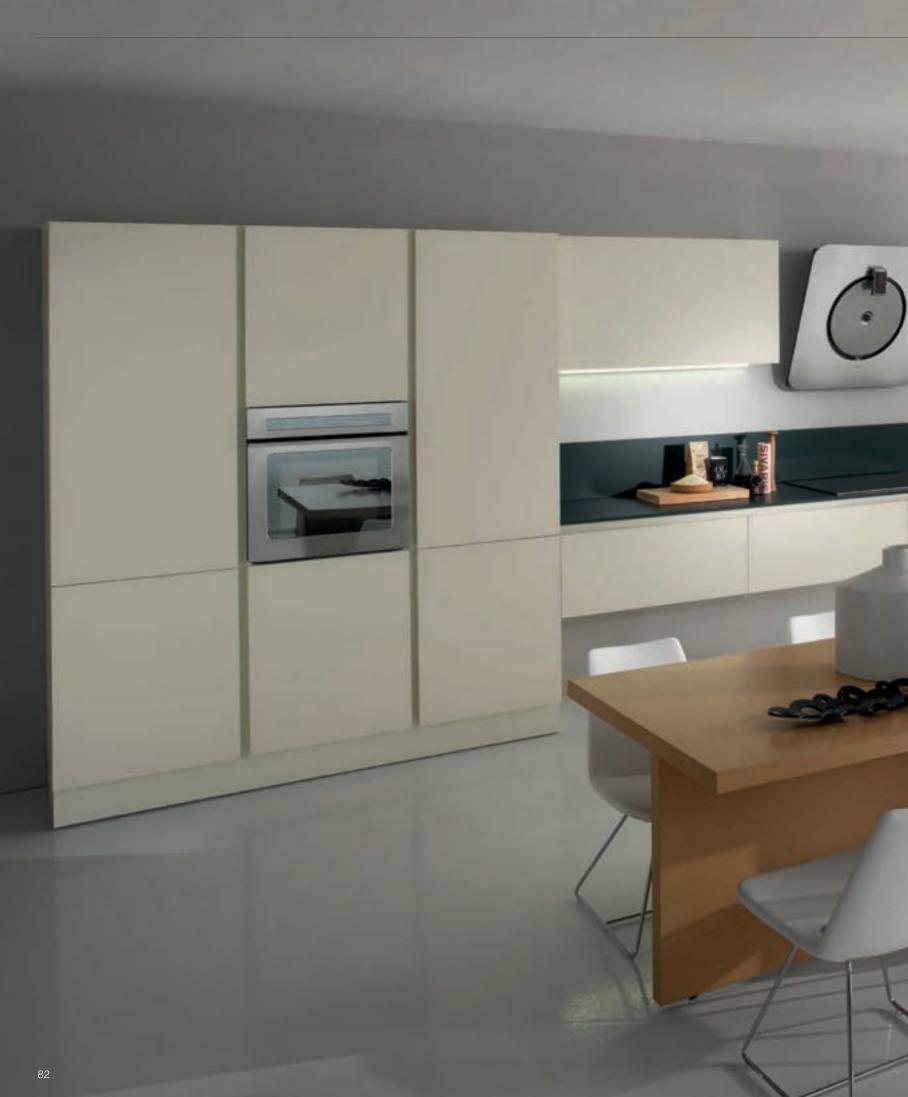

The dishwasher being placed higher than usual in a tall unit makes it very comfortable to use.

Esso creates a calm and modest background with its neutral color palette and provides freedom when styling the kitchen.