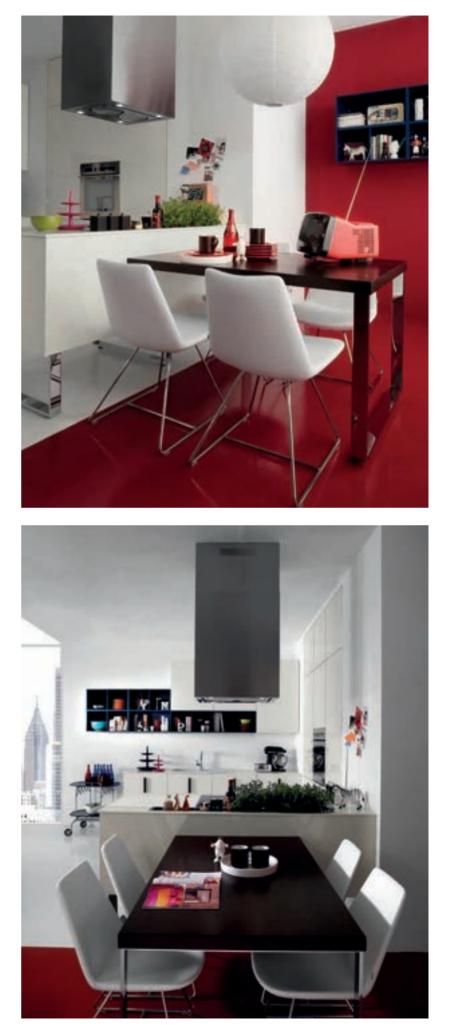

With an emphasis on depth and style in kitchen decoration, Vera eliminates boundaries to transform kitchens into a hub of attraction.

While creating a stylish focus in living spaces, it provides a noble and assertive look to kitchens with the dominance of dark tones.

Offering new subtleties to be discovered at every glance with its perfect details, it also adds the kitchen an aesthetic and bold character.

Luna's slim shaker doors create a modern and warm atmosphere thanks to its matt lacquered and silky neutral wooden tones. Living spaces blend seamlessly with the heart of the house as the kitchen counter integrates with the dining table.