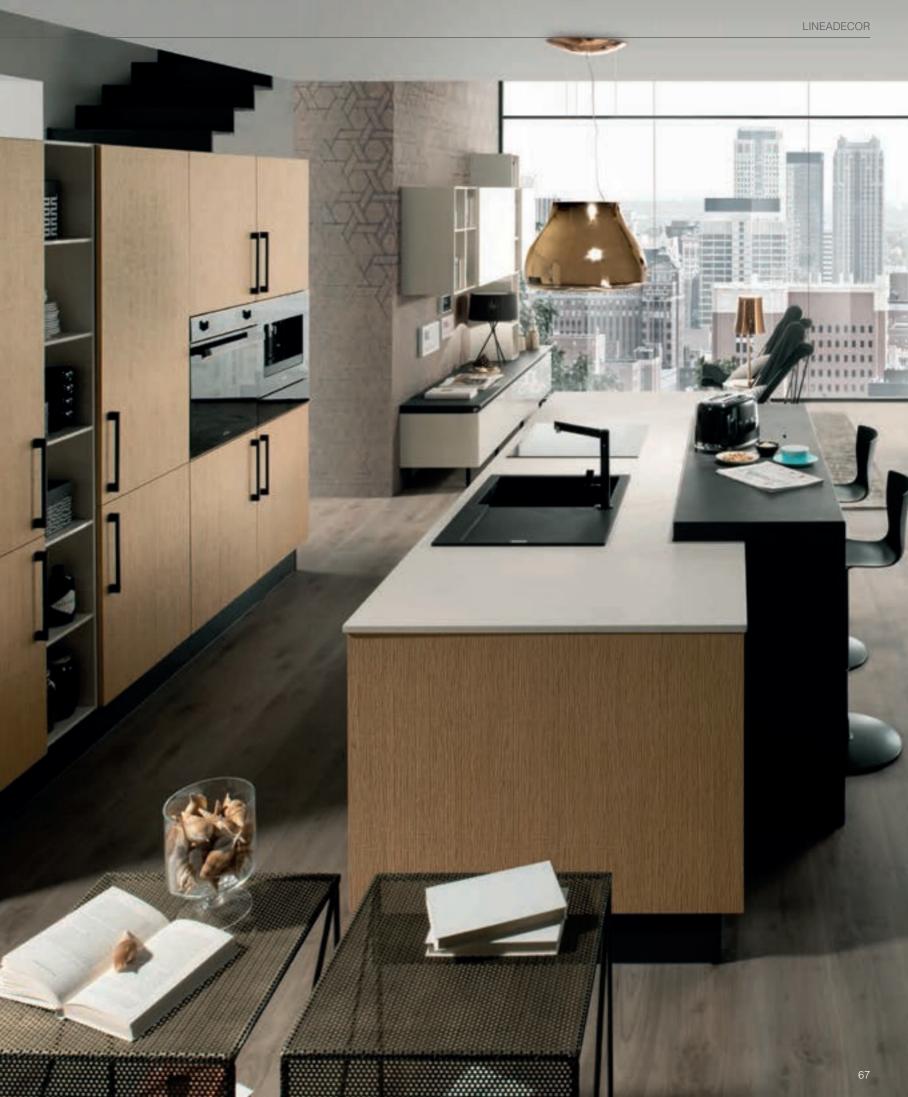

The worktop accessories not only create an elegant look on the worktop but also put anything you need right at your fingertips, making it fast and convenient to reach what you need, when you need.

Tall cabinets push the limits to create the maximum storage area in kitchens; idle spaces are now turned into storage spaces.

Terra offers large storage spaces with deep drawers and cabinet systems along with glass door options and open shelf systems for displaying accessories and dinnerware.

The functional details and warm atmosphere of Terra transforms the kitchen into a living space, that is both for cooking and for spending pleasant times with loved ones.

The natural wood texture of Terra, completed with the elegant copper handles, emphasize the warming effect of chestnut.

Inspired by the neutral color transitions of oxidized metals, minerals and elements, Otto creates an effective user experience interacting with people via latest technology. The aluminium shelf system completes the elegant style while Otto's brushed anthracite handles provide an ergonomic use.