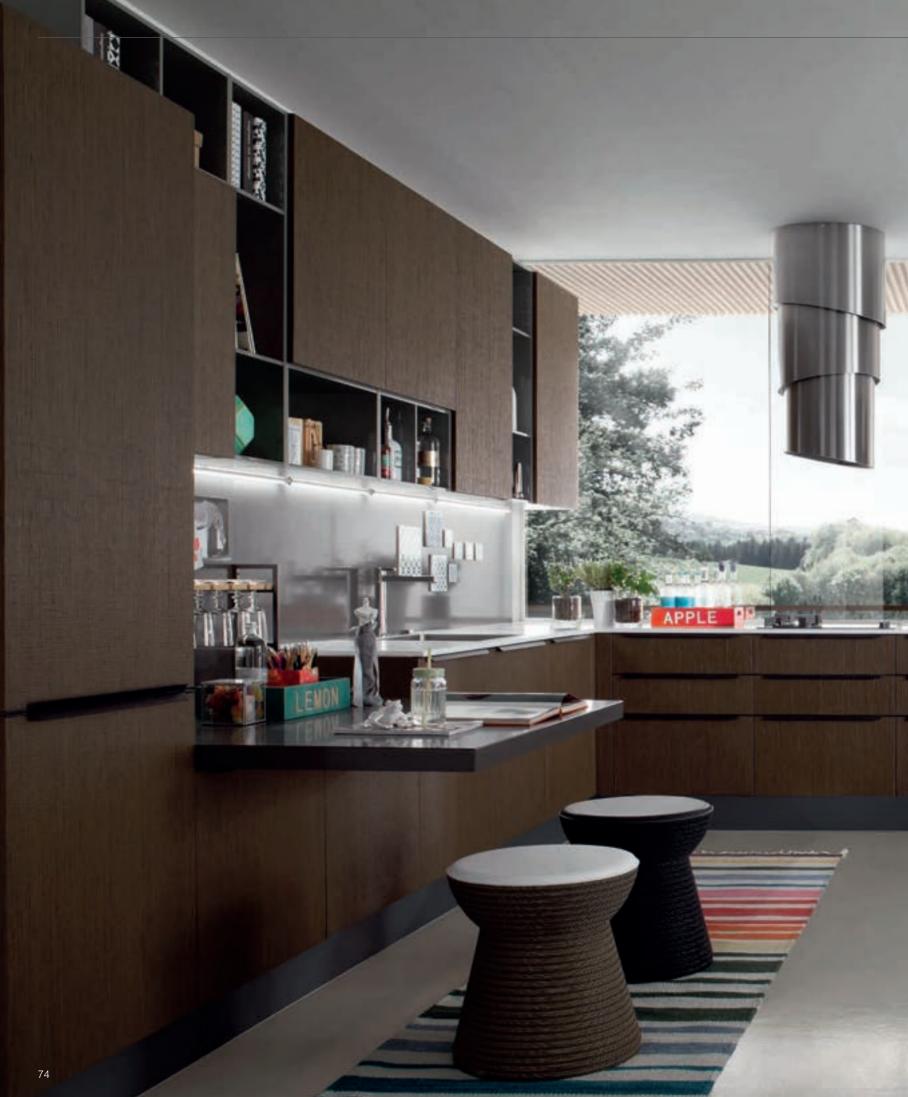

Etna's unique concrete-textured doors, inspired by industrial design, represent a modern and confident look. It's a dynamic kitchen suitable for fast urban life.

Etna provides freedom by its open-ceiling shelf, mobile units and retractable table. Concrete and metal textures create admirable contrast with the warmth of raw wood in the ceiling shelf.