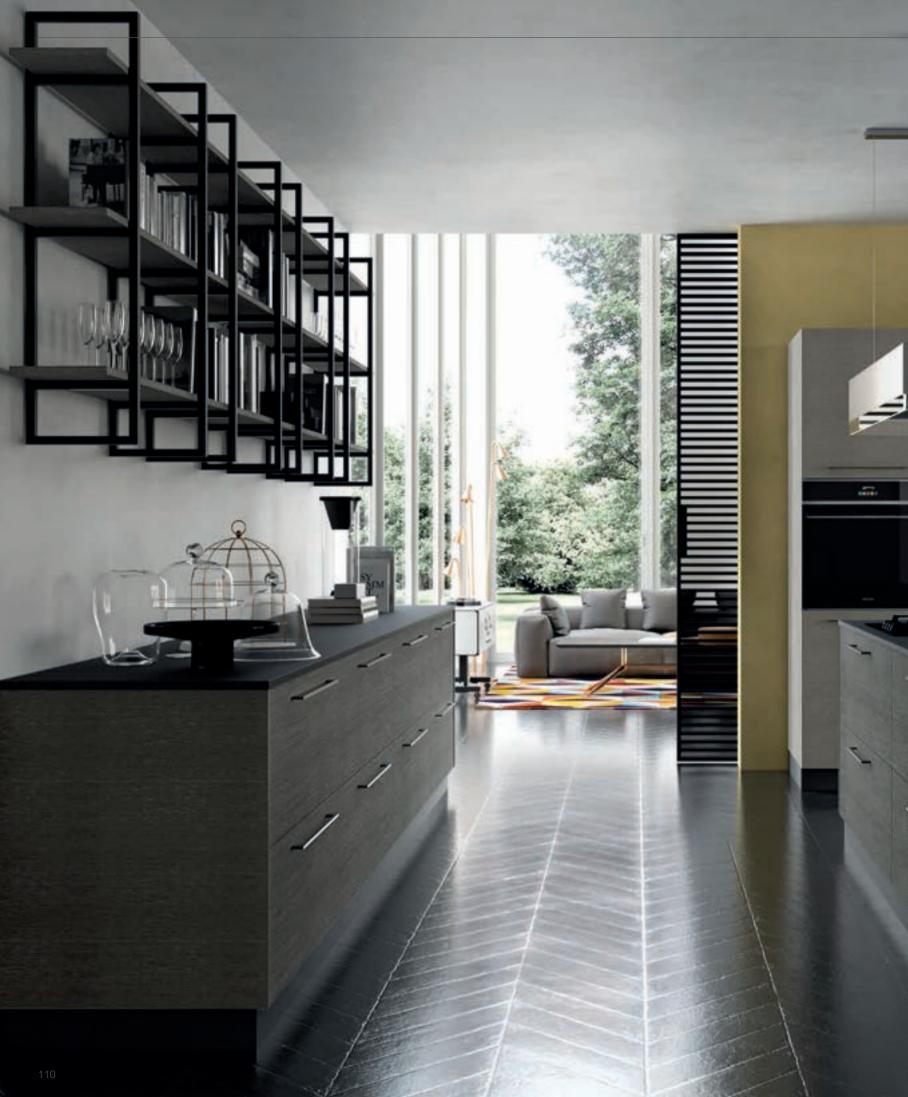

The natural wood texture of Terra, completed with the elegant copper handles, emphasize the warming effect of chestnut.

Inspired by the neutral color transitions of oxidized metals, minerals and elements, Otto creates an effective user experience interacting with people via latest technology. The aluminium shelf system completes the elegant style while Otto's brushed anthracite handles provide an ergonomic use.