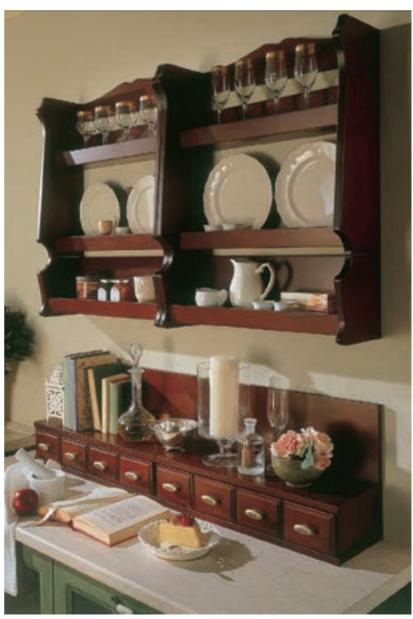

## TALIA

Talia brings together the timeless beauty of classical style with the practicality of the modern life. The classical grooves in matt doors are revived by a modern interpretation.

The chrome handles appear like a salute to splendors of the past by bringing sophistication to Talia's pure look.

Talia adds a modern angle to its romantic design. A palette of beautiful pastel colors with calming light tones are guaranteed to be in harmony with distressed black handles.

The practical accessories inside the drawers along with modern mechanisms allow Talia to create a bridge between classic styles and current needs.

The glass doors and various depths of Talia units yield practical and versatile solutions by making it possible to design elegant buffets and preparation areas.