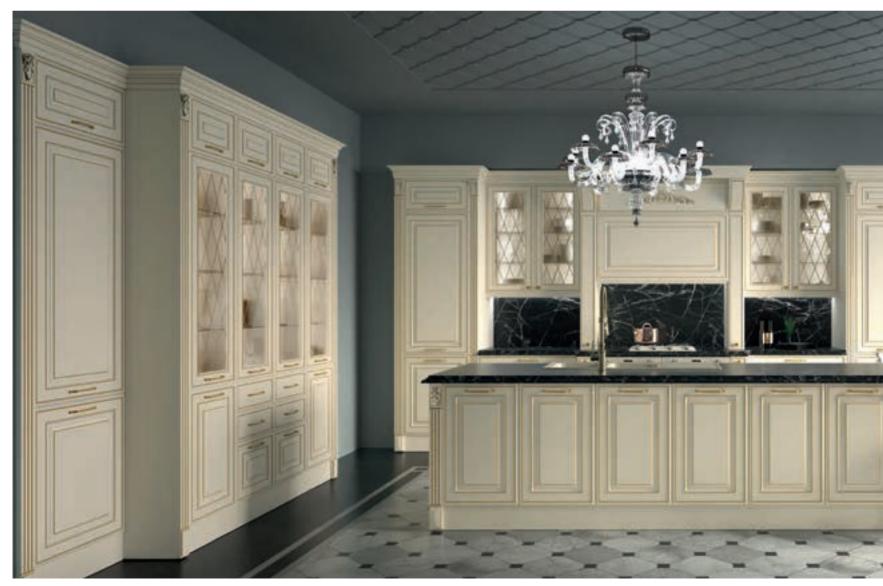

Balancing nostalgia with modern pieces and colors, Sera transforms your kitchen into a special place that lives between times. In the kitchen, where all kinds of functions are solved with a privileged elegance and all needs are met, the harmony of sky blue toned doors and gold handles stands out. A combination of traditional hood design and contrasting ambitious colors creates an admirably bold kitchen that can express itself freely.

A unique look, admired by stunning silver reflections, awaits you in your kitchen with a mullion glass door design. Sera is eye catching with its delicately handled details and all the harmonious elements from start to finish, from patterned end panels to corniches and light pelmets.