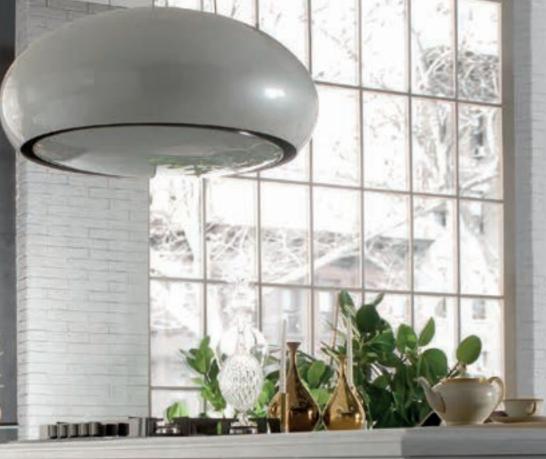

## TALIA

Talia brings together the timeless beauty of classical style with the practicality of the modern life. The classical grooves in matt doors are revived by a modern interpretation.

The chrome handles appear like a salute to splendors of the past by bringing sophistication to Talia's pure look.

2008

Talia's welcoming feel makes your kitchen the preferred area for small gatherings.

Integrating the cooking area with the dining table allows you the luxury of enjoying your guests' company while serving delicious fare right off the flame.