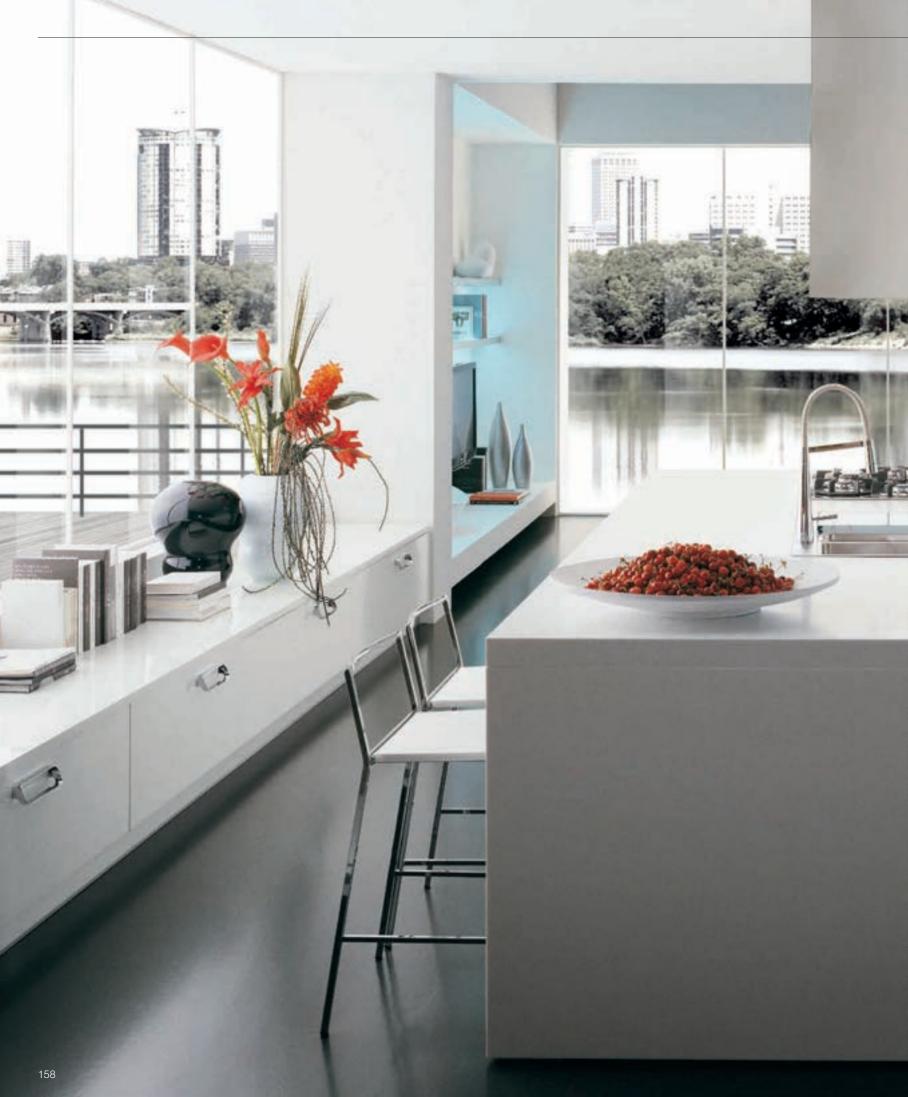

## **OPUS**

A kitchen as a work of art... With its pure and minimalist look completed with well thought details Opus is much more than a kitchen.

Opus brings an innovative perspective to the kitchen concept by delivering a design bare enough to allow enhancement by adding personal accessories. Yet it still possesses an unexpected elegance for such simplicity.

Opus's doors without handles not only highlight the simple form desired for this model but also provide the kitchen with a feeling of freedom. The appearance of wall-mounted units emphasizes this feeling even further.

The seamlessly flowing form created by same color matt glass doors and profile of the units maintains the visual integrity of the design.

85

Specially designed automatically opening units make it easy to reach the kitchen utensils, perfect for those who wish to save time in accordance with the fast pace of life.

While saving energy with linear LED lighting, Opus does not compromise on the elegance and transcends into excellence with fine details.