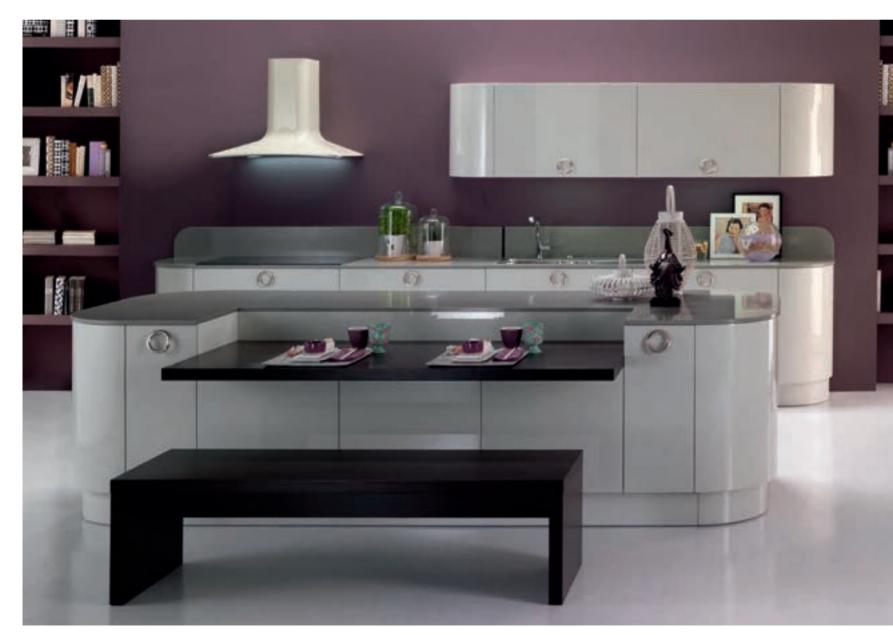

CABINETS / 260 DOORS / 250 HANDLES / 261 WORKTOPS / 260

Vera, the renaissance of its style in a form that extends from the past, carries the remarkable interpretation of simplicity. It catches the eye with its clear lines and impressive style.

In addition to wooden color options, it also offers rich choices to users with matt and s-matt lacquer surface alternatives.

Designed with a modern interpretation, Vera creates a synthesis combining common tastes inspired by classical forms.

Vera brings identity to spaces with its simple appearance complementing stylish living room furniture in open kitchen concepts.

With its angled frame that reflects its strong character, it creates lines that have a say in the design.

Steel knob handles add an elegant touch to the design by highlighting the contours of the doors.

Vera makes it possible to transform traditional sections in houses into modern living spaces. Spaces are used more effectively with folded and concealed doors.