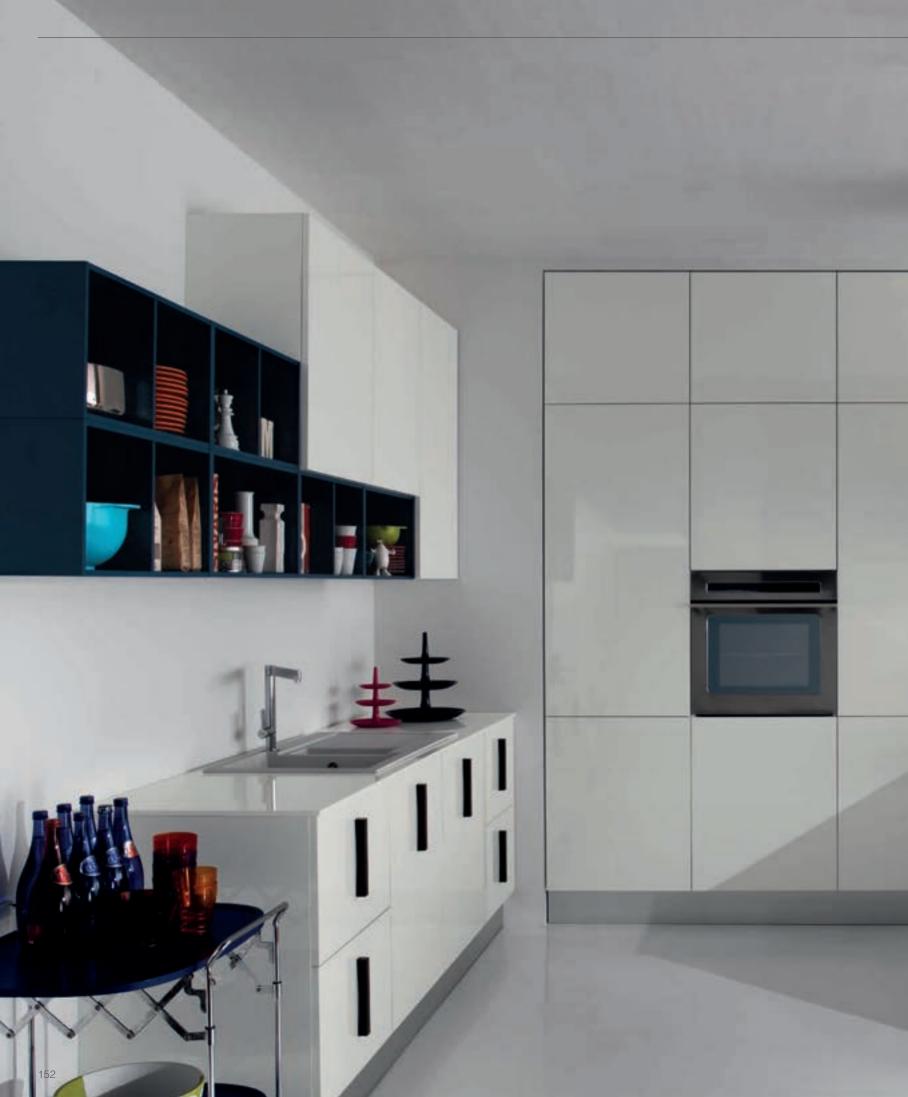

The sophisticated and striking appearance of the black framed glass wall cabinets captures a perfect balance with the recessed lighting inside the cabinets.

Nature meets high technology. Petra's three-dimensional door represents innovation and delivers ultimate sophistication.

Open shelf systems and integrated handles allow flexibility in design. Petra offers elegance while providing functionality in the kitchen.