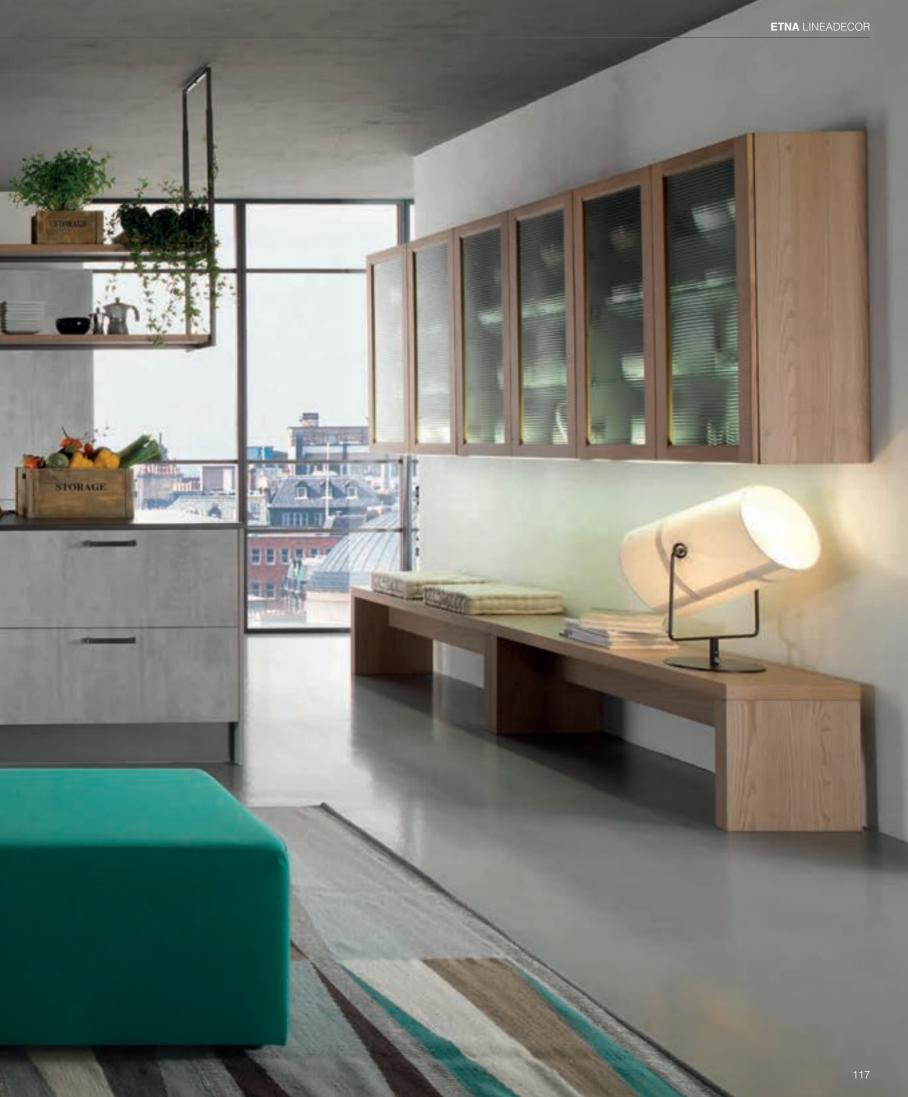

Etna's unique concrete-textured doors, inspired by industrial design, represent a modern and confident look. It's a dynamic kitchen suitable for fast urban life.

Etna provides freedom by its open-ceiling shelf, mobile units and retractable table. Concrete and metal textures create admirable contrast with the warmth of raw wood in the ceiling shelf.