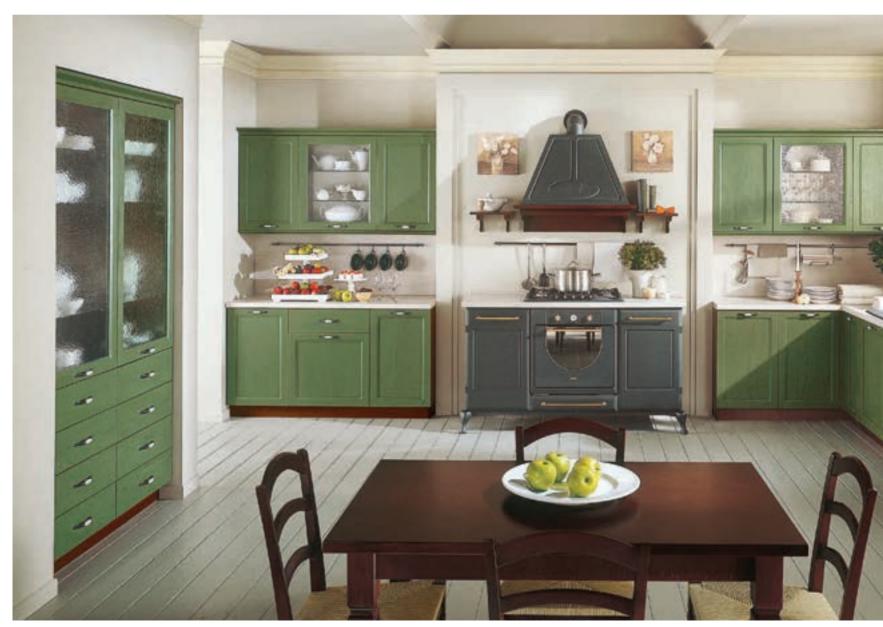

## ARTE

An inviting style that recalls life in nature... Arte successfully blends the elements of yesterday and tomorrow together.

Details reminding us of our early tendencies; wooden surfaces, handles and trimmings are symbols from the past.

Innovative functions are offered in a traditional way. They add emotional value to the technological demands of today's world. Ideal for those longing for a peaceful and natural lifestyle.

Cooking unit completed with elegant handles, rustic legs and the hood bring a modernized traditional antique oven look to our kitchen. Side panels with wooden open shelves and nostalgic open shelf dish racks are ideal units to create independent sections in the kitchen.

All the contemporary function expectations are met behind a traditional appearance. Corner base unit with basket, deep drawers, and accessories within drawers. All these solutions take place perfectly beneath the natural look of the kitchen.