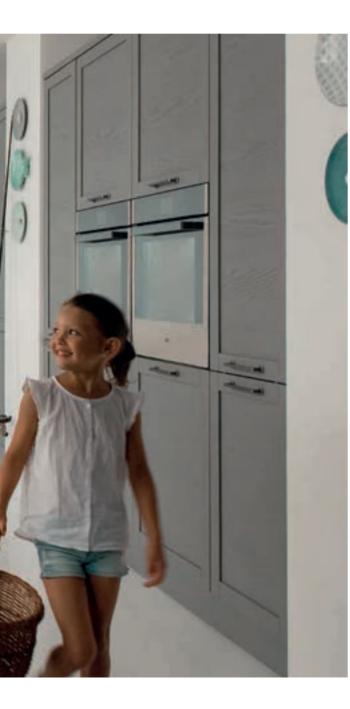

181

Arya redefines classic kitchen style. Along with its welcoming design and beautiful bare lines, Arya invites inspiration and meets perfection.

-

C#

C8 C8

Ca

22

6

C#

CE

The unique design of the wall units with glass and wire, bring the warmth of traditional style into the kitchen. Arya's smart details, such as the accessories and open shelves placed over countertops, ease daily life.