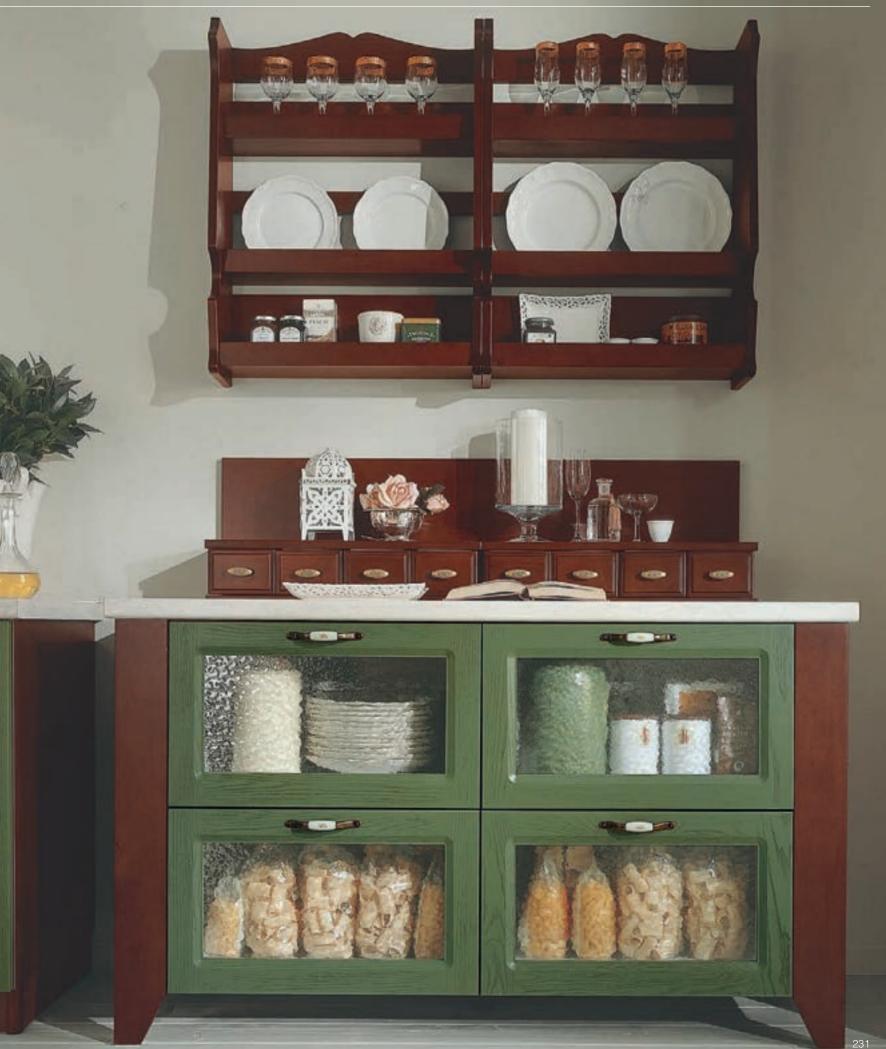

## ARTE

An inviting style that recalls life in nature... Arte successfully blends the elements of yesterday and tomorrow together.

Details reminding us of our early tendencies; wooden surfaces, handles and trimmings are symbols from the past.

Innovative functions are offered in a traditional way. They add emotional value to the technological demands of today's world. Ideal for those longing for a peaceful and natural lifestyle.

Cooking unit completed with elegant handles, rustic legs and the hood bring a modernized traditional antique oven look to our kitchen. Side panels with wooden open shelves and nostalgic open shelf dish racks are ideal units to create independent sections in the kitchen.

All the contemporary function expectations are met behind a traditional appearance. Corner base unit with basket, deep drawers, and accessories within drawers. All these solutions take place perfectly beneath the natural look of the kitchen.