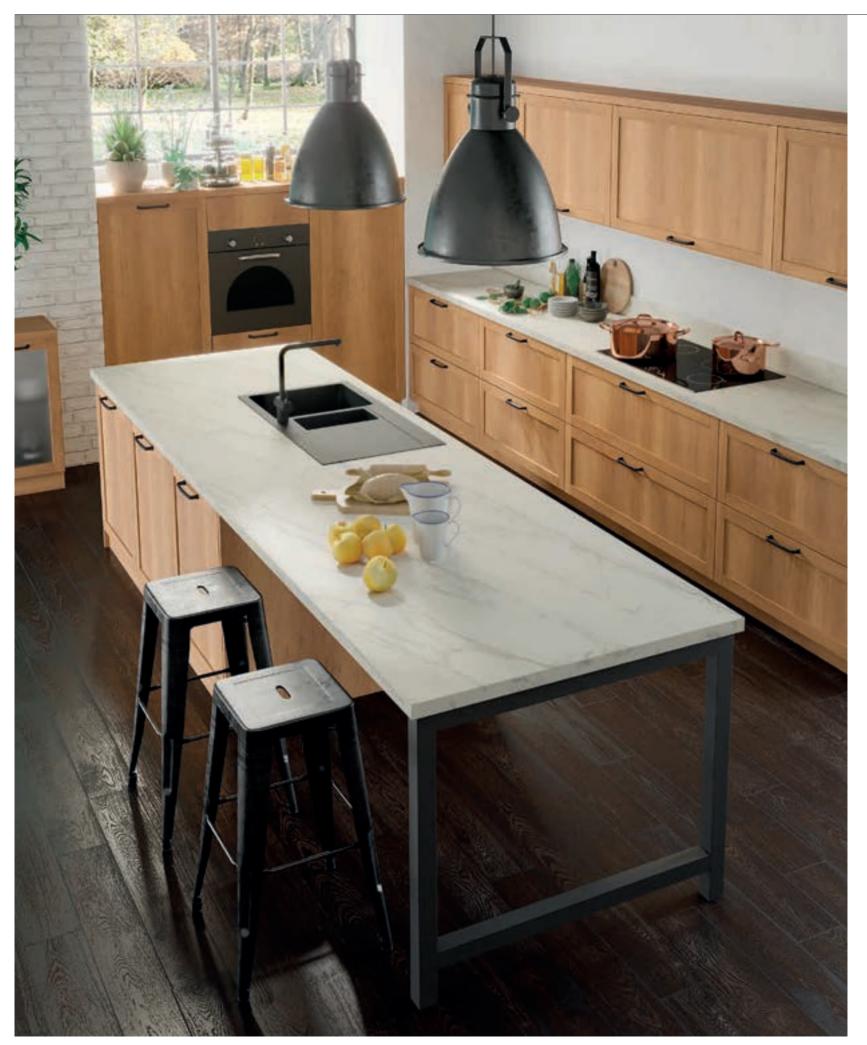

CABINETS / 260 DOORS / 250 HANDLES / 261 WORKTOPS / 260

Vera, the renaissance of its style in a form that extends from the past, carries the remarkable interpretation of simplicity. It catches the eye with its clear lines and impressive style.

In addition to wooden color options, it also offers rich choices to users with matt and s-matt lacquer surface alternatives.

Designed with a modern interpretation, Vera creates a synthesis combining common tastes inspired by classical forms.

Vera brings identity to spaces with its simple appearance complementing stylish living room furniture in open kitchen concepts.

With its angled frame that reflects its strong character, it creates lines that have a say in the design.

Steel knob handles add an elegant touch to the design by highlighting the contours of the doors.

Vera makes it possible to transform traditional sections in houses into modern living spaces. Spaces are used more effectively with folded and concealed doors.

With an emphasis on depth and style in kitchen decoration, Vera eliminates boundaries to transform kitchens into a hub of attraction.

While creating a stylish focus in living spaces, it provides a noble and assertive look to kitchens with the dominance of dark tones.