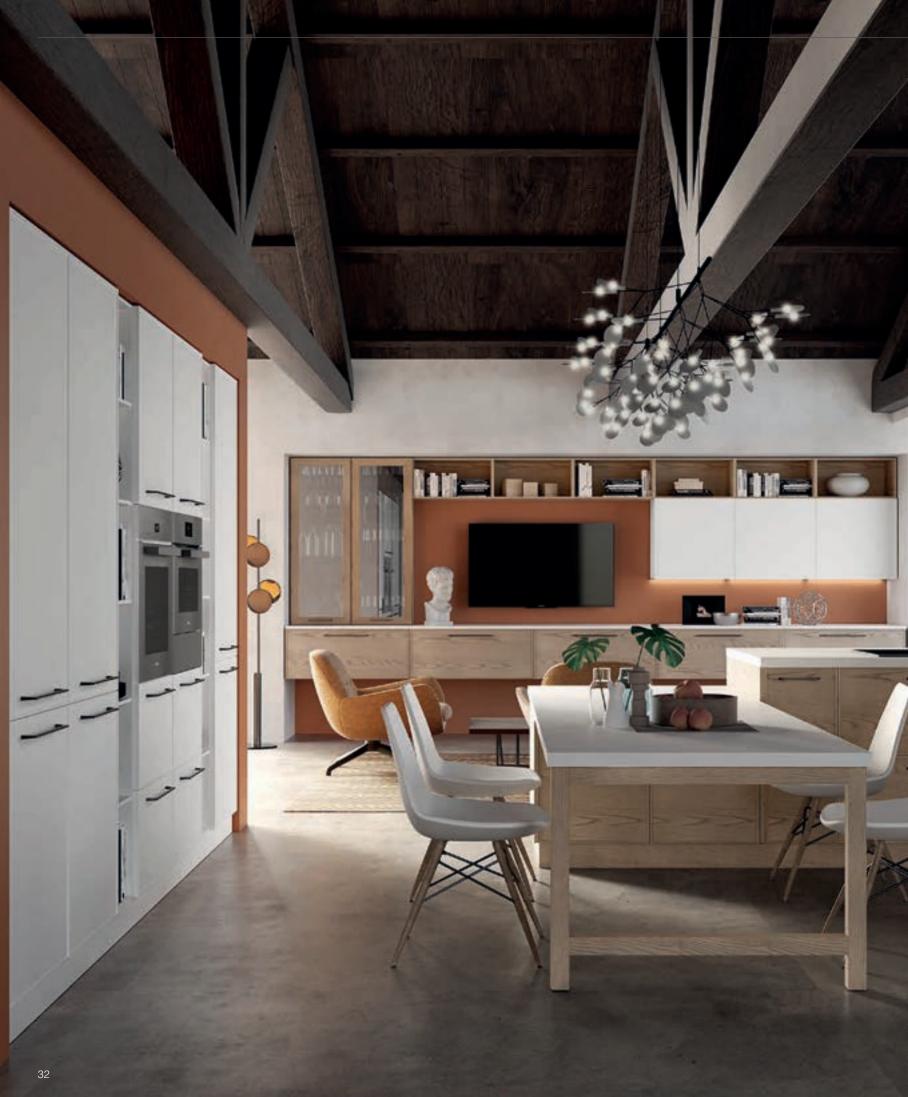

Offering new subtleties to be discovered at every glance with its perfect details, it also adds the kitchen an aesthetic and bold character.

Luna's slim shaker doors create a modern and warm atmosphere thanks to its matt lacquered and silky neutral wooden tones. Living spaces blend seamlessly with the heart of the house as the kitchen counter integrates with the dining table.