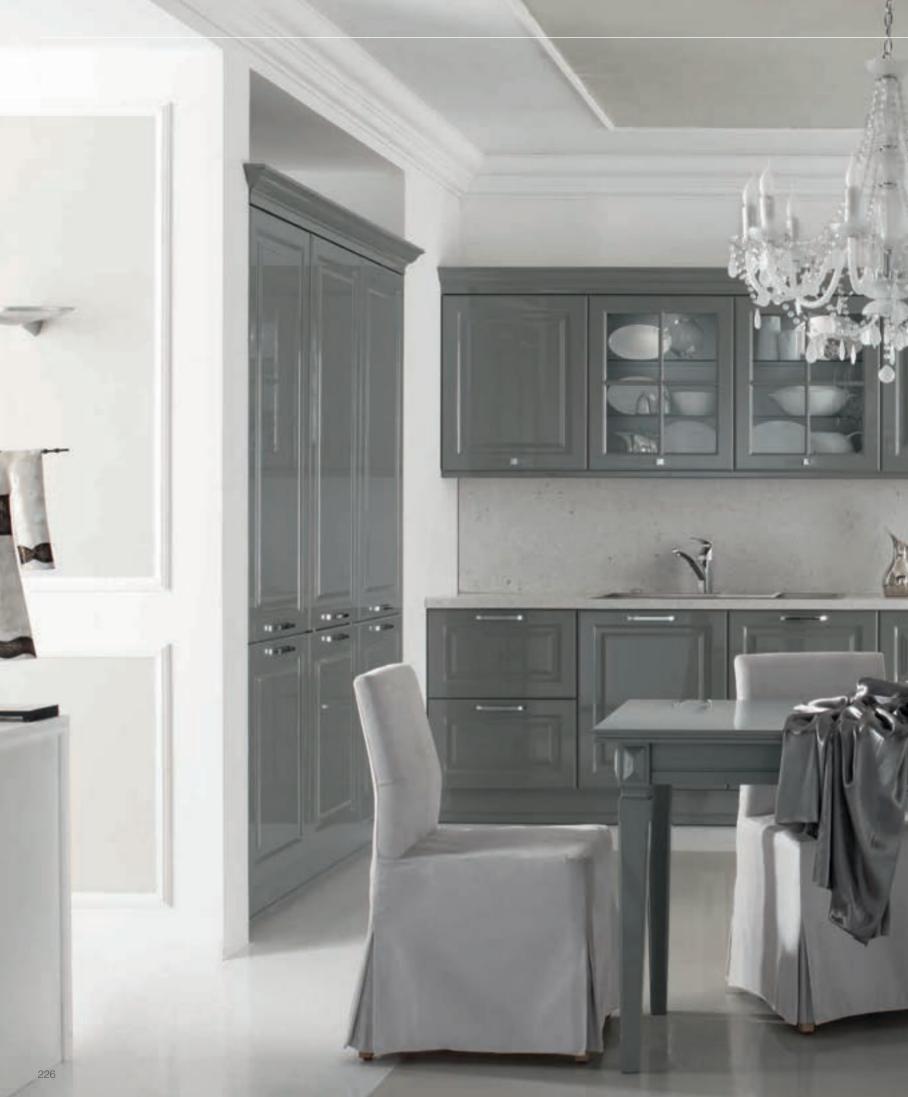

sign into an excellent living space. In addition to being stylish and spacious enough to fit for sophisticated and classic lifestyles, Mona is also suitable for modern lives by combining classic lines with contemporary details and by simply being a design that is ahead of its time. The feeling of spaciousness created by Mona, transforms the kitchen into the most enjoyable and elegant room of the house.







Glossy lacquered doors and cornices deliver a classic feel to Mona. This effect is modernized with chrome handles.

Wide countertop surfaces of Mona offer more space to work on. Elevated placement of wall units gives Mona the ability to keep kitchen accessories and utensils in a more elegant style.

Effective use of vertical surfaces makes even the smaller spaces functional.

















Wooden slats of glass door units along with the showcase used as a fancy display area emphasize the classical touch of Mona.

Chrome or gold, bridge or knob handles, Mona's specially designed glossy lacquered table enhance the effect of sophistication further.





## ARTE

An inviting style that recalls life in nature... Arte successfully blends the elements of yesterday and tomorrow together.

Details reminding us of our early tendencies; wooden surfaces, handles and trimmings are symbols from the past.

Innovative functions are offered in a traditional way. They add emotional value to the technological demands of today's world. Ideal for those longing for a peaceful and natural lifestyle.





Cooking unit completed with elegant handles, rustic legs and the hood bring a moderniz