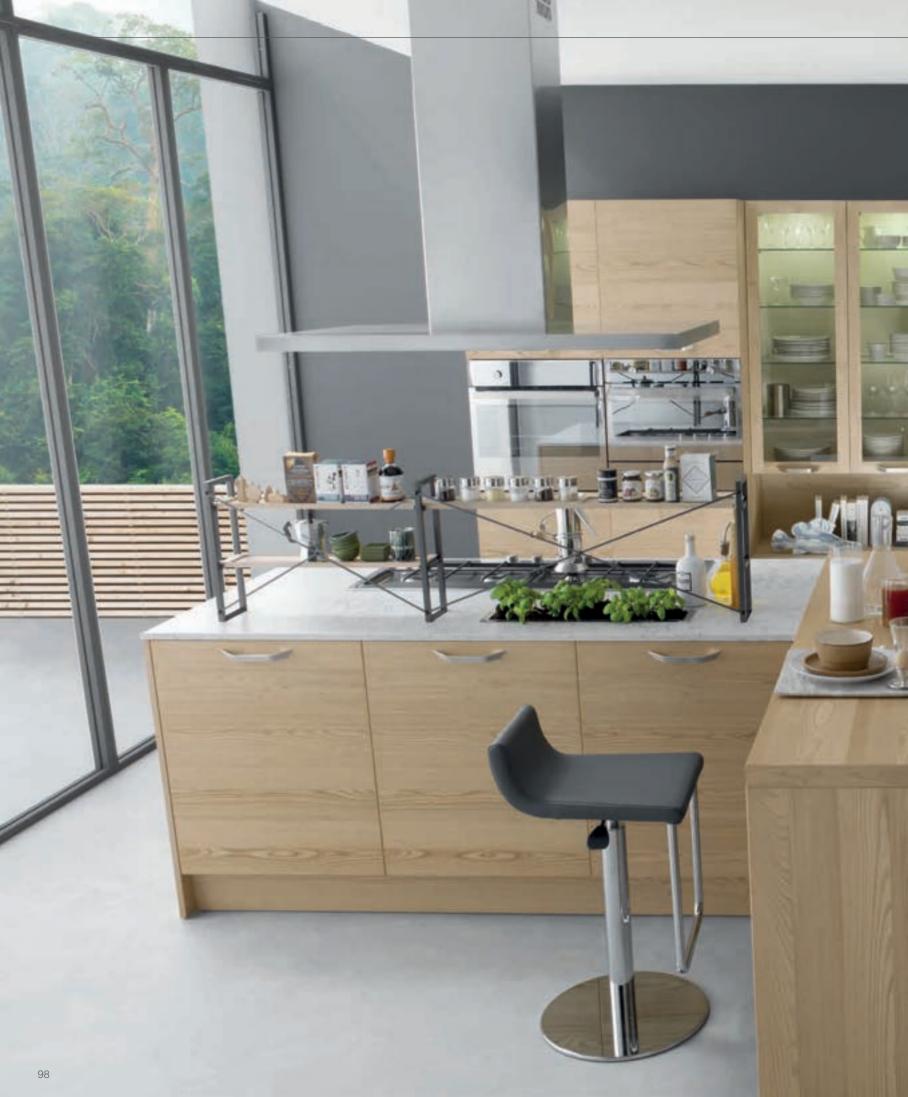

Terra offers large storage spaces with deep drawers and cabinet systems along with glass door options and open shelf systems for displaying accessories and dinnerware.

The functional details and warm atmosphere of Terra transforms the kitchen into a living space, that is both for cooking and for spending pleasant times with loved ones.

The natural wood texture of Terra, completed with the elegant copper handles, emphasize the warming effect of chestnut.

Inspired by the neutral color transitions of oxidized metals, minerals and elements, Otto creates an effective user experience interacting with people via latest technology. The aluminium shelf system completes the elegant style while Otto's brushed anthracite handles provide an ergonomic use.