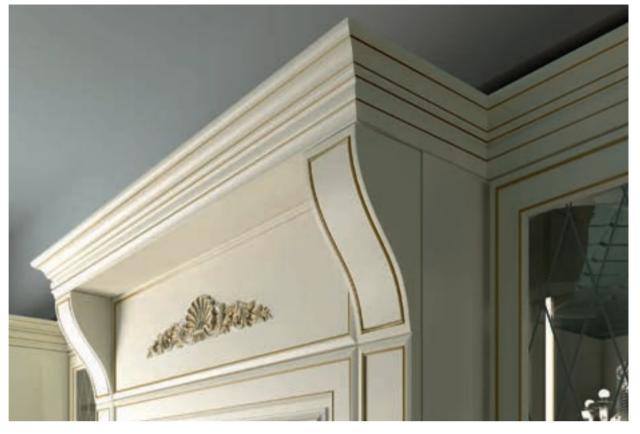

Balancing nostalgia with modern pieces and colors, Sera transforms your kitchen into a special place that lives between times. In the kitchen, where all kinds of functions are solved with a privileged elegance and all needs are met, the harmony of sky blue toned doors and gold handles stands out. A combination of traditional hood design and contrasting ambitious colors creates an admirably bold kitchen that can express itself freely.

A unique look, admired by stunning silver reflections, awaits you in your kitchen with a mullion glass door design. Sera is eye catching with its delicately handled details and all the harmonious elements from start to finish, from patterned end panels to corniches and light pelmets.