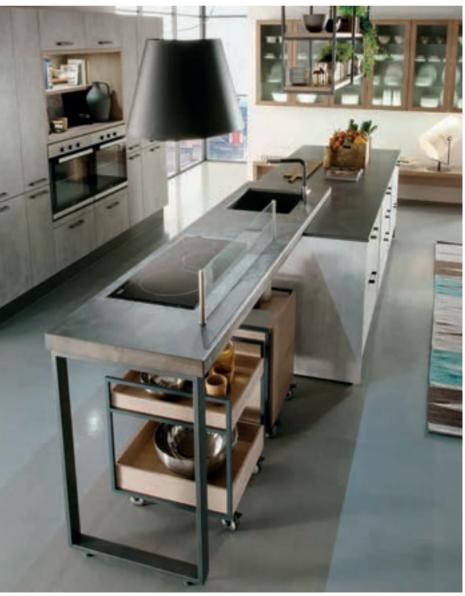

Etna's unique concrete-textured doors, inspired by industrial design, represent a modern and confident look. It's a dynamic kitchen suitable for fast urban life.

Etna provides freedom by its open-ceiling shelf, mobile units and retractable table. Concrete and metal textures create admirable contrast with the warmth of raw wood in the ceiling shelf.