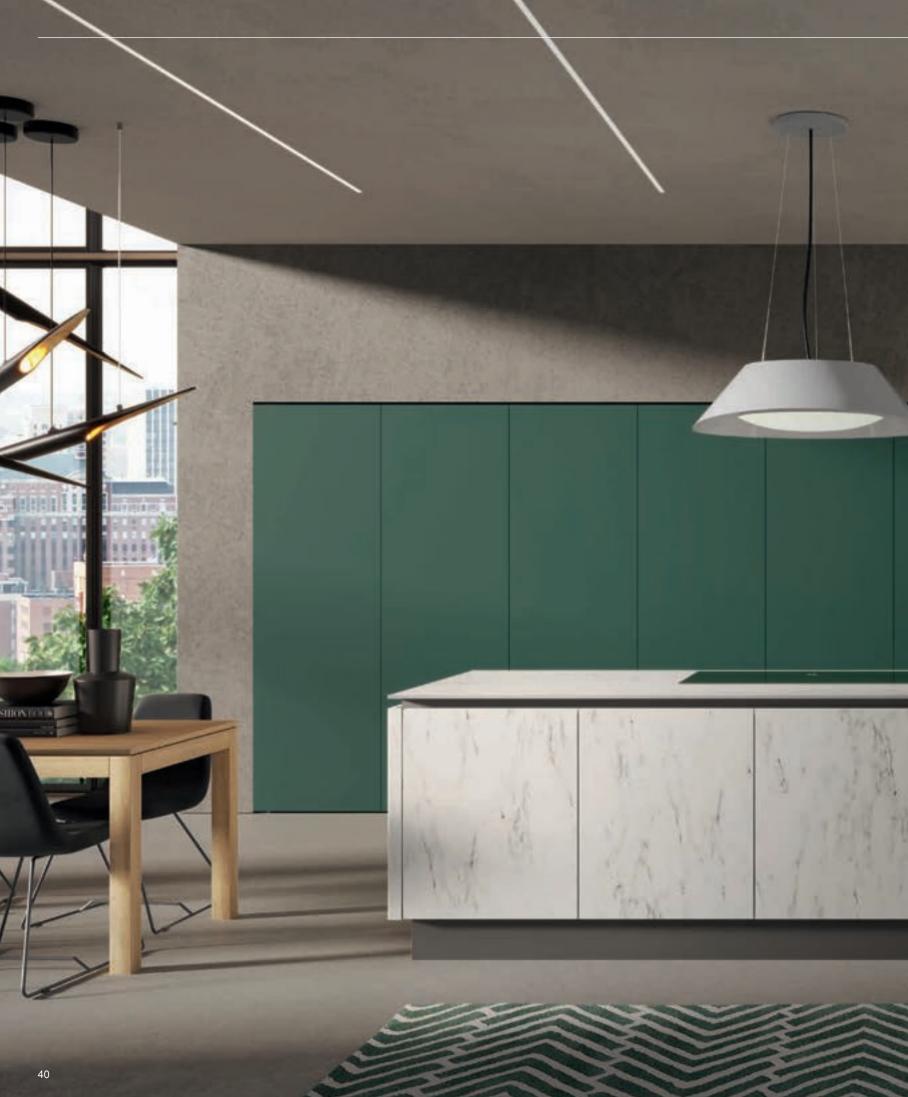

## MARTE

Bold and unique design for those setting their own rules...

Outstanding with its unique marble look, Marte makes an extraordinary mark in venues with its modern style.

It offers a more durable life with its doors that are more resistant to, moisture and scratches other than common materials.

With its unique door opening detail, Marte expertly brings the aesthetics of function and hande-less design to kitchens.

Easily folded and concealed, the doors add a dynamic touch to the kitchen design. Once the doors are closed, a neat and aesthetic appearance is created in the kitchen.