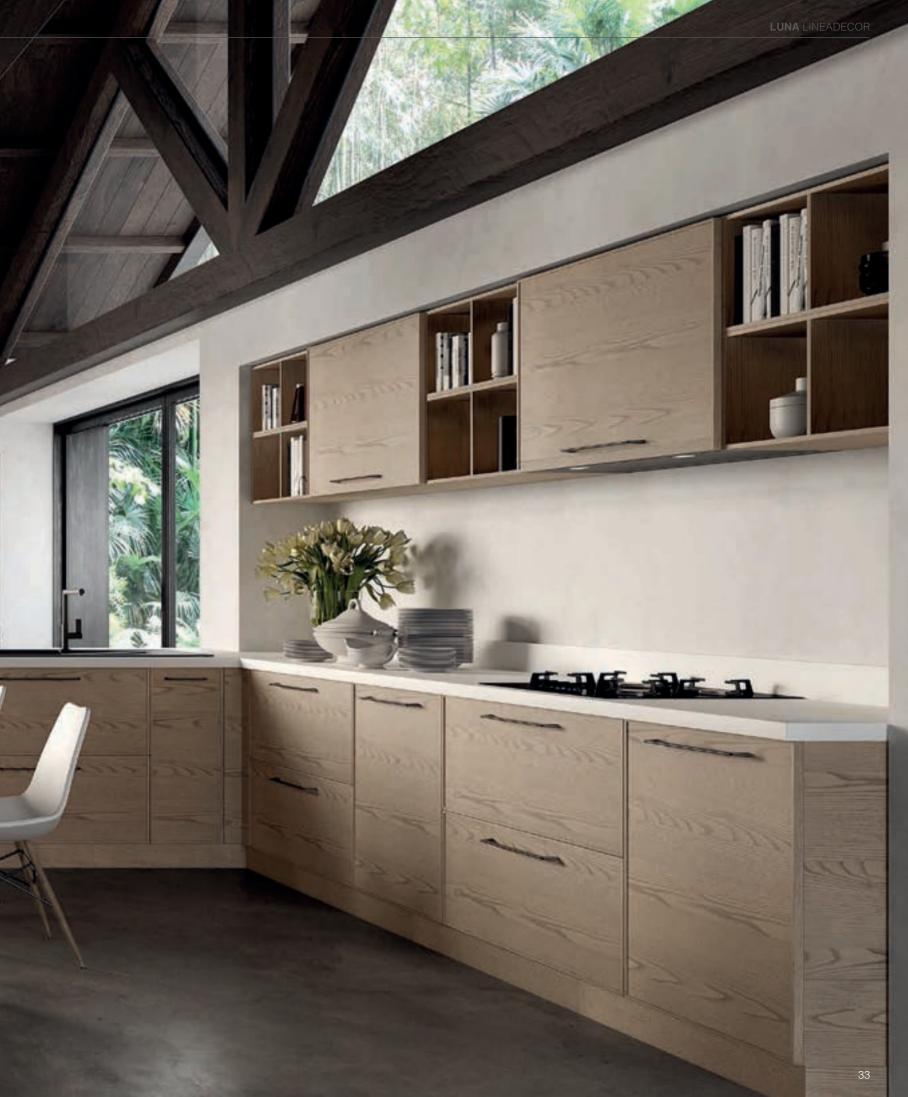

Offering new subtleties to be discovered at every glance with its perfect details, it also adds the kitchen an aesthetic and bold character.

Luna's slim shaker doors create a modern and warm atmosphere thanks to its matt lacquered and silky neutral wooden tones. Living spaces blend seamlessly with the heart of the house as the kitchen counter integrates with the dining table.