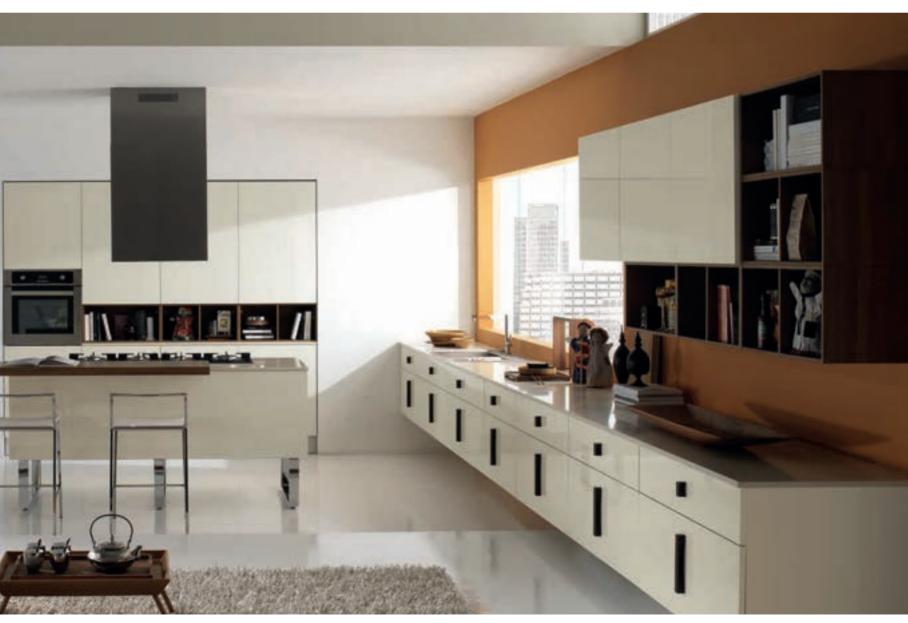

The dishwasher being placed higher than usual in a tall unit makes it very comfortable to use.

Esso creates a calm and modest background with its neutral color palette and provides freedom when styling the kitchen.

The sophisticated and striking appearance of the black framed glass wall cabinets captures a perfect balance with the recessed lighting inside the cabinets.

Nature meets high technology. Petra's three-dimensional door represents innovation and delivers ultimate sophistication.