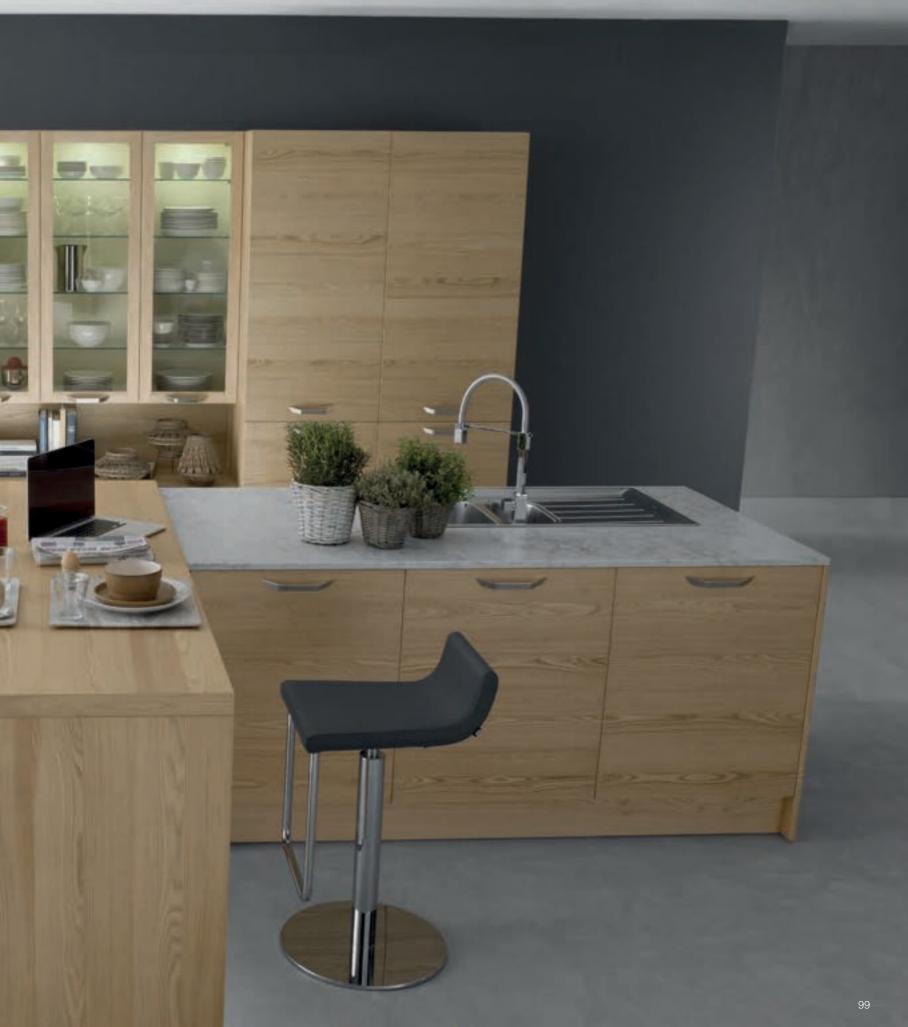

Terra offers large storage spaces with deep drawers and cabinet systems along with glass door options and open shelf systems for displaying accessories and dinnerware.

The functional details and warm atmosphere of Terra transforms the kitchen into a living space, that is both for cooking and for spending pleasant times with loved ones.

The natural wood texture of Terra, completed with the elegant copper handles, emphasize the warming effect of chestnut.

Inspired by the neutral color transitions of oxidized metals, minerals and elements, Otto creates an effective user experience interacting with people via latest technology. The aluminium shelf system completes the elegant style while Otto's brushed anthracite handles provide an ergonomic use.