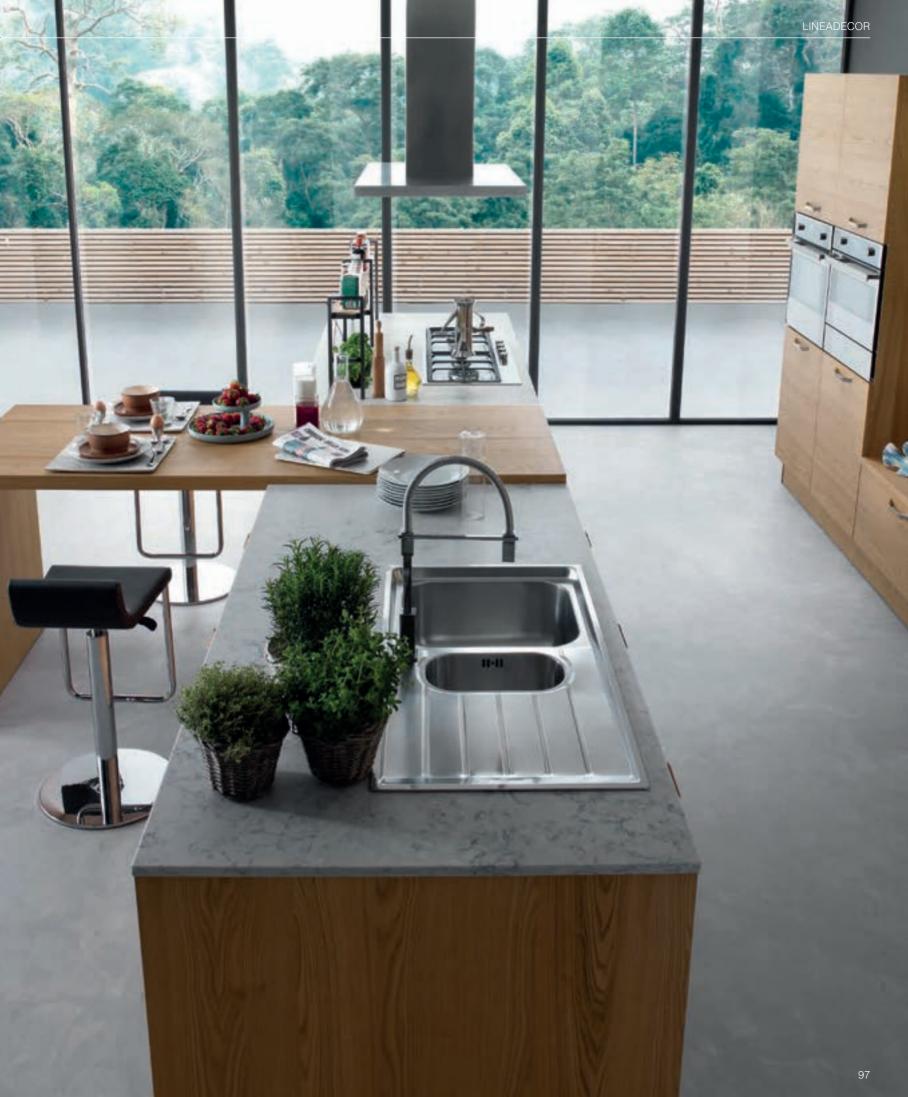

Terra offers large storage spaces with deep drawers and cabinet systems along with glass door options and open shelf systems for displaying accessories and dinnerware.

The functional details and warm atmosphere of Terra transforms the kitchen into a living space, that is both for cooking and for spending pleasant times with loved ones.

The natural wood texture of Terra, completed with the elegant copper handles, emphasize the warming effect of chestnut.

Inspired by the neutral color transitions of oxidized metals, minerals and elements, Otto creates an effective user experience interacting with people via latest technology. The aluminium shelf system completes the elegant style while Otto's brushed anthracite handles provide an ergonomic use.