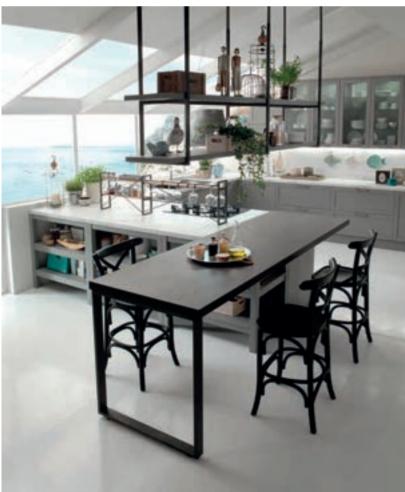

181

Arya redefines classic kitchen style. Along with its welcoming design and beautiful bare lines, Arya invites inspiration and meets perfection.

-

C#

C8 C8

Ca

22

6

C#

CE

The unique design of the wall units with glass and wire, bring the warmth of traditional style into the kitchen. Arya's smart details, such as the accessories and open shelves placed over countertops, ease daily life.