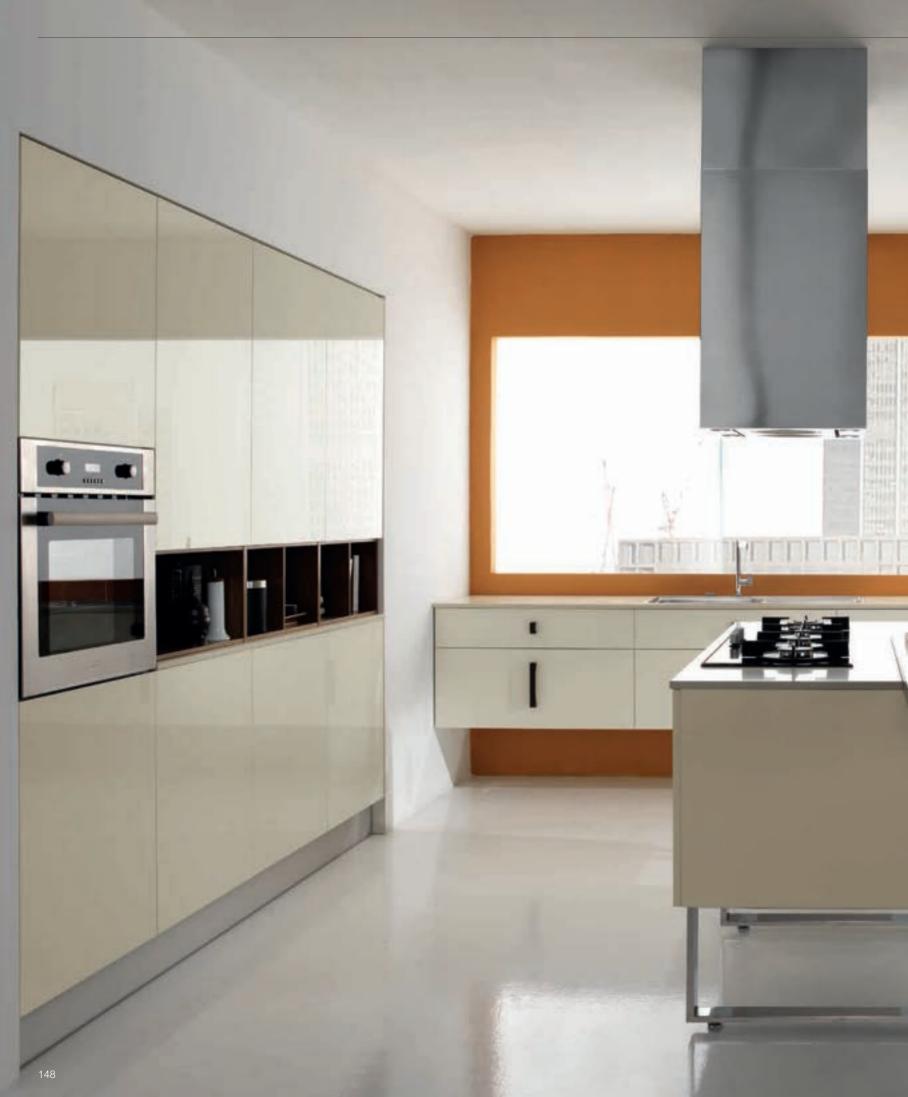

A kitchen always filled with light... Pica's glossy unit doors create beautiful reflections in the kitchen.

The open wooden shelves assembled in the units, deliver convenience and aestheticism by turning the kitchen into a perfect environment not only to cook and eat but to live in.

Wood and bright colors are brought together in an excellent harmony, and the resulting atmosphere is ideal to behold for those looking for perfection in kitchen.

High gloss chrome leg of Pica create a more spacious ambience in the kitchen. Chairs designed in similar form complete this ambience.

The contrast created by the coexistence of light colored doors and dark colored handles establishes a powerful modern feeling. This effect delivers Pica its extraordinary look.