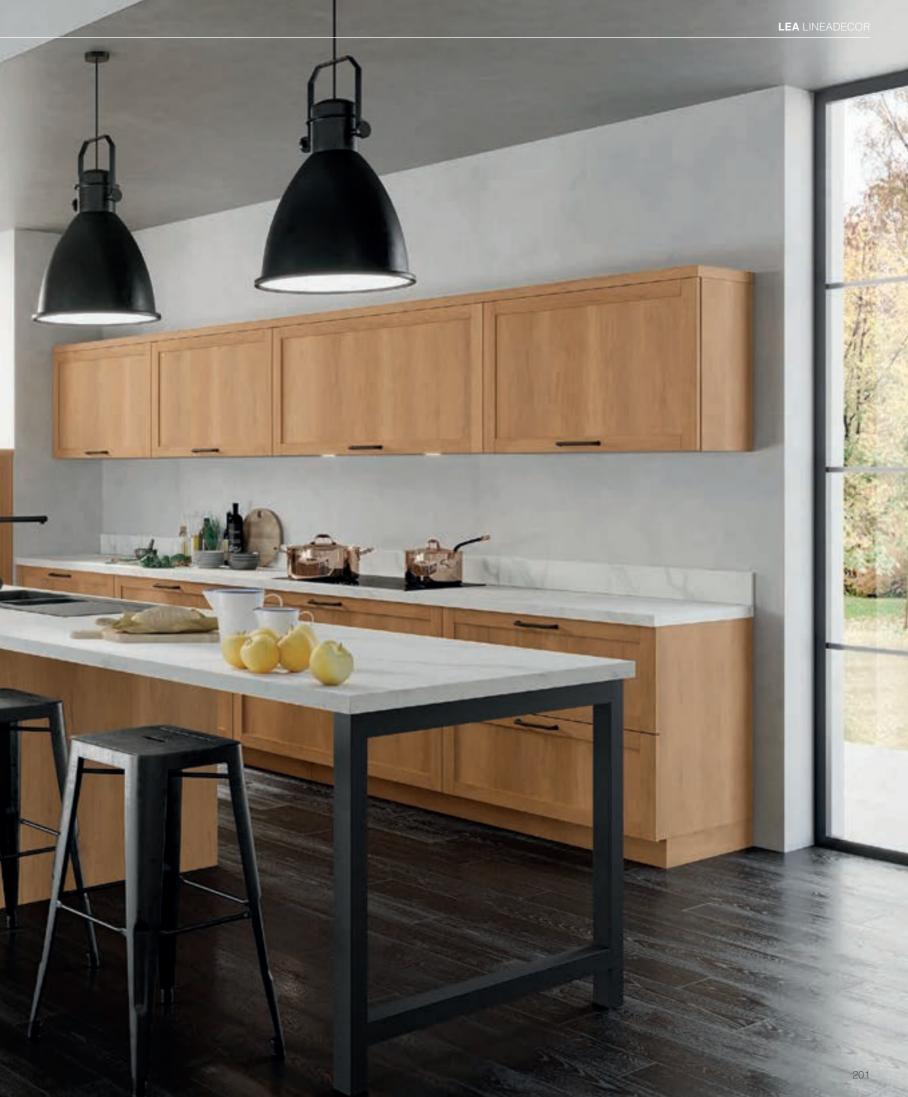

Lea's built-in lighting under the wall cabinets creates a natural and spacious atmosphere with its minimal design.

Island kitchen solutions define the boundaries of two separate living spaces in a stylish way while expanding the food preparation area and offering a bar-height seating opportunity as an alternative to the dining table.

The hood unit crowned with elegant motifs with its pantry system on both sides, offers use of every area in your kitchen, allowing you to conveniently access all the materials you need. In the kitchen, which surrounds you with its poetic appearance, the island unit, supported by legs with motifs, becomes a meeting point, transforming shared pleasant moments into unforgettable memories.