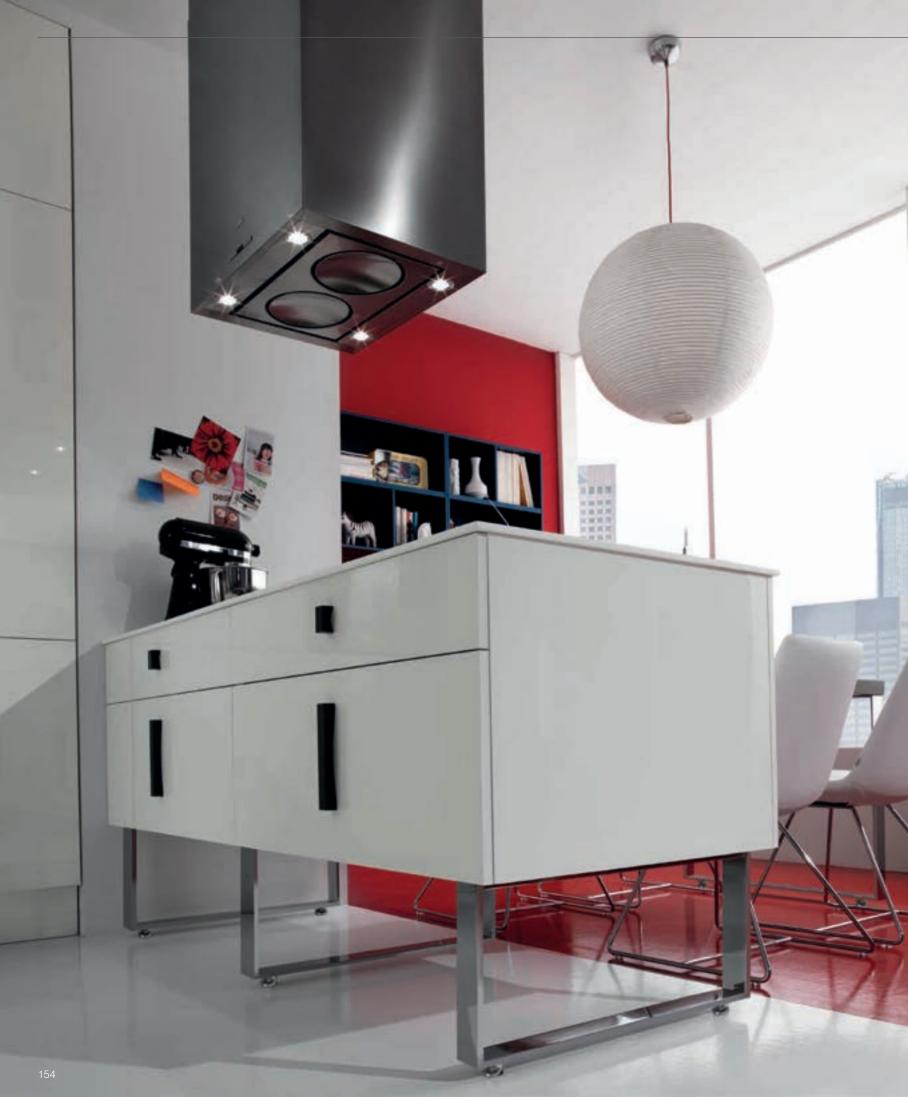

With an emphasis on depth and style in kitchen decoration, Vera eliminates boundaries to transform kitchens into a hub of attraction.

While creating a stylish focus in living spaces, it provides a noble and assertive look to kitchens with the dominance of dark tones.

Offering new subtleties to be discovered at every glance with its perfect details, it also adds the kitchen an aesthetic and bold character.

Luna's slim shaker doors create a modern and warm atmosphere thanks to its matt lacquered and silky neutral wooden tones. Living spaces blend seamlessly with the heart of the house as the kitchen counter integrates with the dining table.