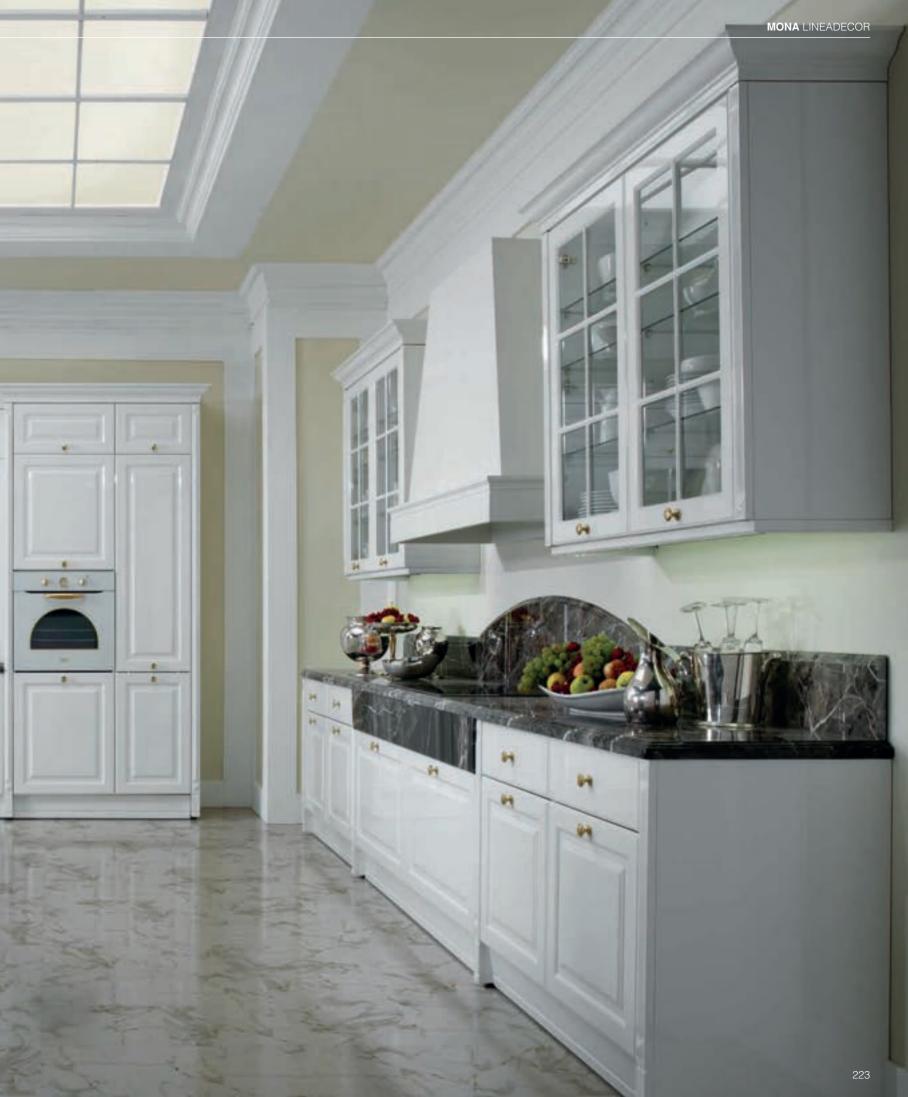

## MONA

Great ideas and fine details emanating to create something more than a kitchen...

Mona is a model that transforms an outstanding design into an excellent living space. In addition to being stylish and spacious enough to fit for sophisticated and classic lifestyles, Mona is also suitable for modern lives by combining classic lines with contemporary details and by simply being a design that is ahead of its time. The feeling of spaciousness created by Mona, transforms the kitchen into the most enjoyable and elegant room of the house.

Glossy lacquered doors and cornices deliver a classic feel to Mona. This effect is modernized with chrome handles.

Wide countertop surfaces of Mona offer more space to work on. Elevated placement of wall units gives Mona the ability to keep kitchen accessories and utensils in a more elegant style.

Effective use of vertical surfaces makes even the smaller spaces functional.

Wooden slats of glass door units along with the showcase used as a fancy display area emphasize the classical touch of Mona.

Chrome or gold, bridge or knob handles, Mona's specially designed glossy lacquered table enhance the effect of sophistication further.