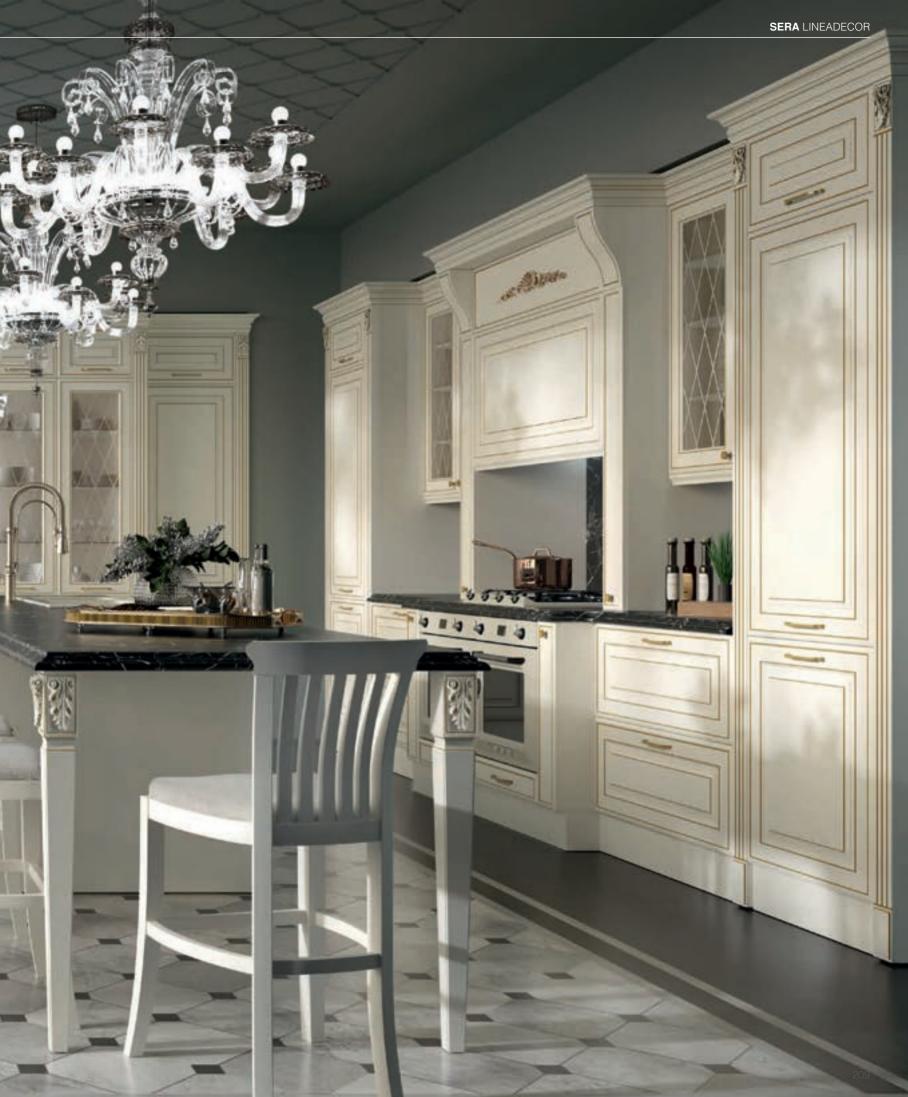

Balancing nostalgia with modern pieces and colors, Sera transforms your kitchen into a special place that lives between times. In the kitchen, where all kinds of functions are solved with a privileged elegance and all needs are met, the harmony of sky blue toned doors and gold handles stands out. A combination of traditional hood design and contrasting ambitious colors creates an admirably bold kitchen that can express itself freely.

A unique look, admired by stunning silver reflections, awaits you in your kitchen with a mullion glass door design. Sera is eye catching with its delicately handled details and all the harmonious elements from start to finish, from patterned end panels to corniches and light pelmets.