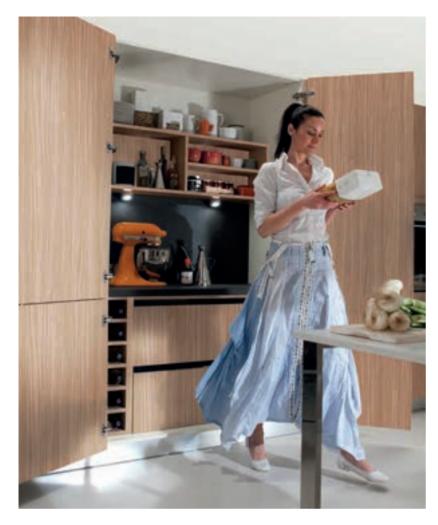

A kitchen always filled with light... Pica's glossy unit doors create beautiful reflections in the kitchen.

The open wooden shelves assembled in the units, deliver convenience and aestheticism by turning the kitchen into a perfect environment not only to cook and eat but to live in.

Wood and bright colors are brought together in an excellent harmony, and the resulting atmosphere is ideal to behold for those looking for perfection in kitchen.

High gloss chrome leg of Pica create a more spacious ambience in the kitchen. Chairs designed in similar form complete this ambience.

The contrast created by the coexistence of light colored doors and dark colored handles establishes a powerful modern feeling. This effect delivers Pica its extraordinary look.