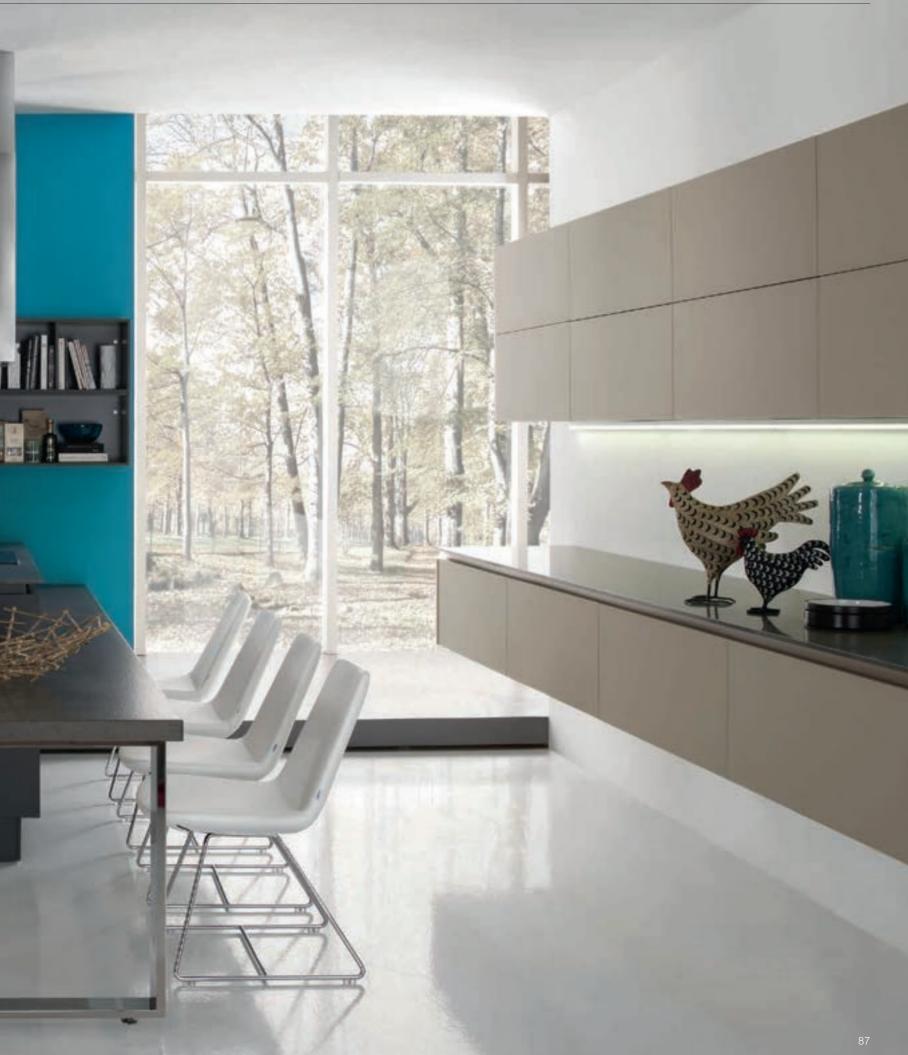

## AXIS

Reform in the kitchen... An innovative approach, a distinct interpretation of the conventional kitchen... Axis is pure and graceful with its doors without handles. It's authentic and personalized look is delivered by the rich diversity of color and finishing options.

Axis delivers more storage options and adds space to the kitchen with deeper worktops, higher cabinets, worktop accessories and roomy drawer systems, all of which could be applied to the other models, as well. Sliding wall cabinets complete the perfection of smooth and neat look of the design. Axis inspires everyone who enjoys life improving ideas.

The worktop accessories not only create an elegant look on the worktop but also put anything you need right at your fingertips, making it fast and convenient to reach what you need, when you need.

Tall cabinets push the limits to create the maximum storage area in kitchens; idle spaces are now turned into storage spaces.