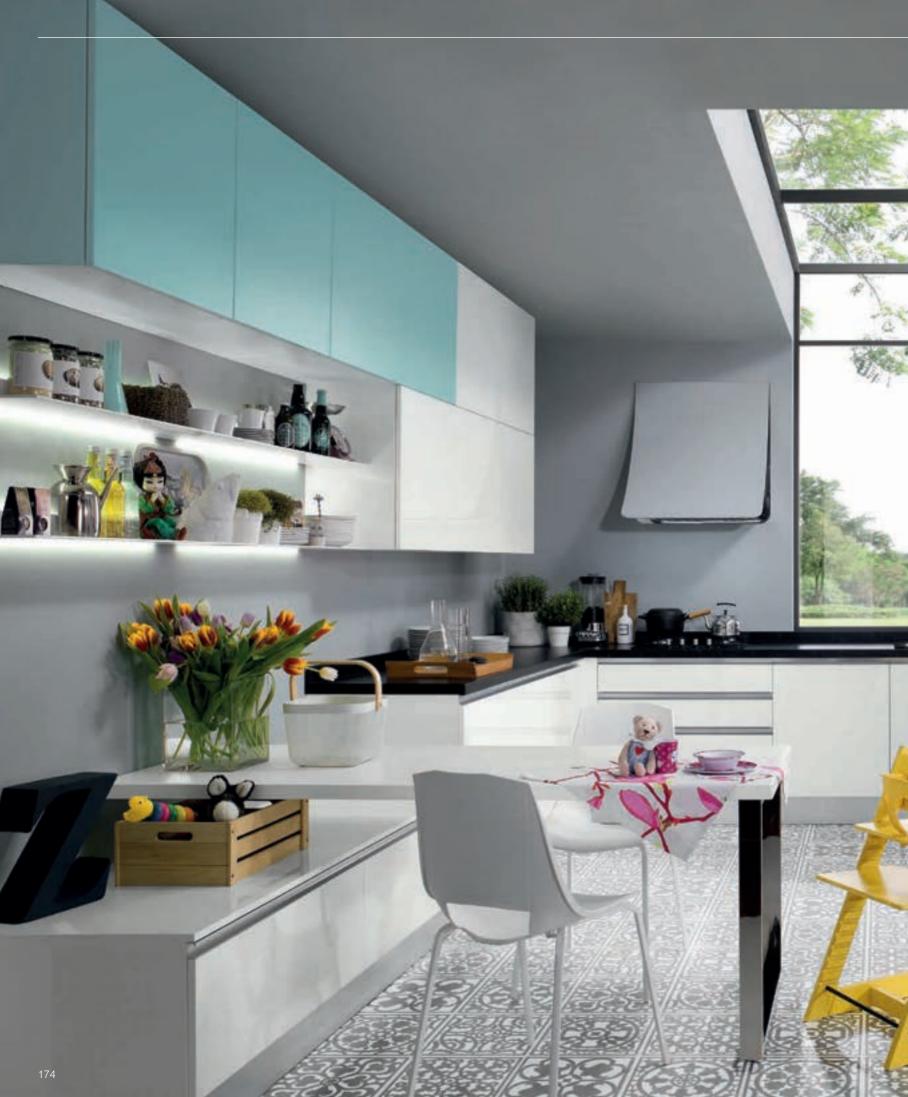

## NEO

Neo, where cooking, gathering with friends and spending time with your children become fun, interprets the kitchen like a play area with its energetic design.

Neo, with its young and joyful style, fascinates as a modern and dynamic living space and becomes the center of home. Different forms and innovative details complete this vibrant look.

Glossy doors in lively colors create bright and positive settings. While the integrated handles maintain the integrity of the design, the modern and plain line remains. Illuminated wall shelves accommodate your beloved accessories and items you always need close at hand.