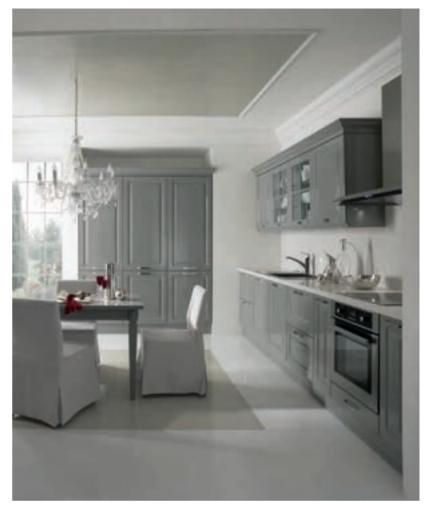

CABINETS / 260 DOORS / 250 HANDLES / 261 WORKTOPS / 260

Vera, the renaissance of its style in a form that extends from the past, carries the remarkable interpretation of simplicity. It catches the eye with its clear lines and impressive style.

In addition to wooden color options, it also offers rich choices to users with matt and s-matt lacquer surface alternatives.

Designed with a modern interpretation, Vera creates a synthesis combining common tastes inspired by classical forms.

Vera brings identity to spaces with its simple appearance complementing stylish living room furniture in open kitchen concepts.

With its angled frame that reflects its strong character, it creates lines that have a say in the design.