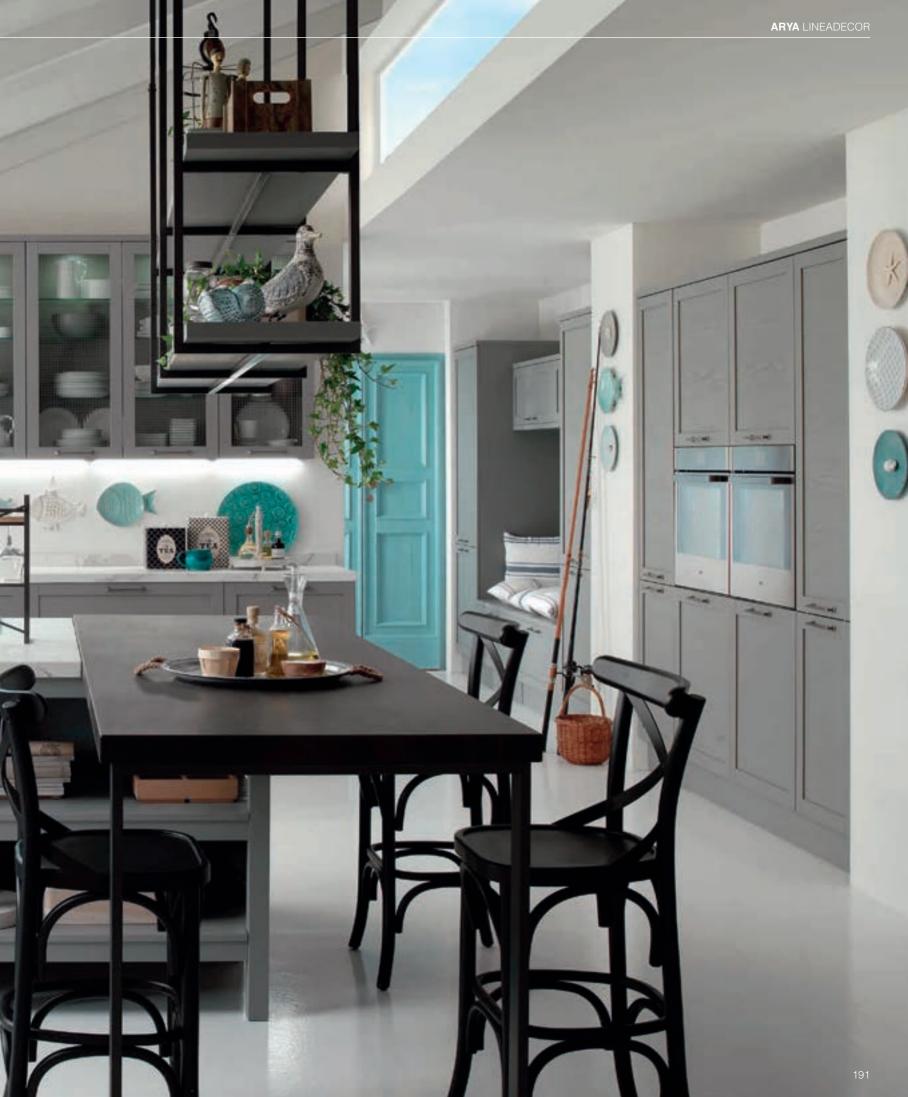

181

Arya redefines classic kitchen style. Along with its welcoming design and beautiful bare lines, Arya invites inspiration and meets perfection.

-

C#

C8 C8

Ca

22

6

C#

CE

The unique design of the wall units with glass and wire, bring the warmth of traditional style into the kitchen. Arya's smart details, such as the accessories and open shelves placed over countertops, ease daily life.