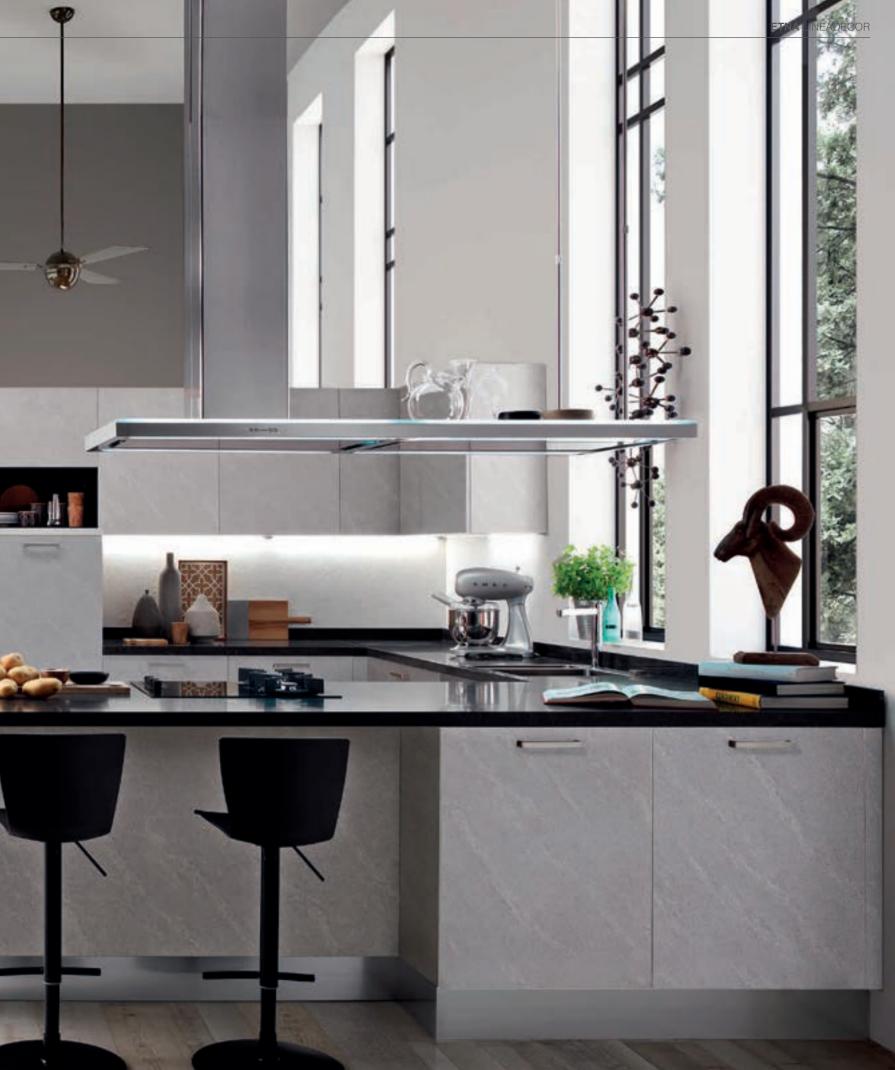

Etna's unique concrete-textured doors, inspired by industrial design, represent a modern and confident look. It's a dynamic kitchen suitable for fast urban life.

Etna provides freedom by its open-ceiling shelf, mobile units and retractable table. Concrete and metal textures create admirable contrast with the warmth of raw wood in the ceiling shelf.