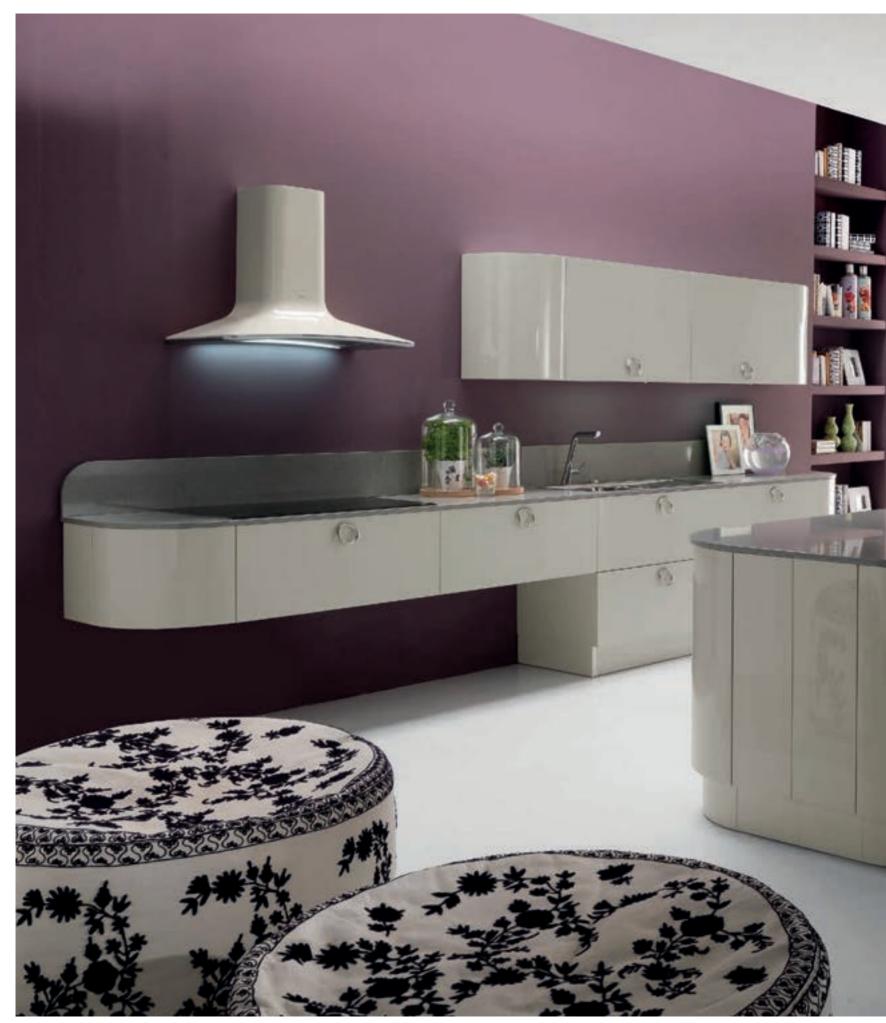

Balancing nostalgia with modern pieces and colors, Sera transforms your kitchen into a special place that lives between times. In the kitchen, where all kinds of functions are solved with a privileged elegance and all needs are met, the harmony of sky blue toned doors and gold handles stands out. A combination of traditional hood design and contrasting ambitious colors creates an admirably bold kitchen that can express itself freely.

A unique look, admired by stunning silver reflections, awaits you in your kitchen with a mullion glass door design. Sera is eye catching with its delicately handled details and all the harmonious elements from start to finish, from patterned end panels to corniches and light pelmets.