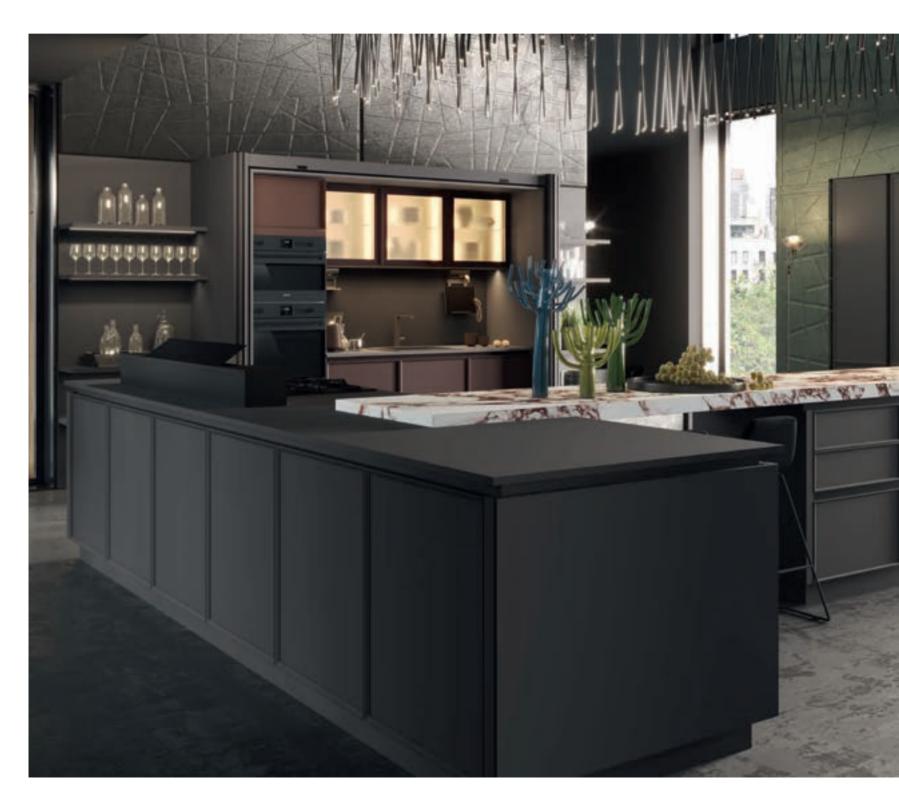

CABINETS / 260 DOORS / 250 HANDLES / 261 WORKTOPS / 260

Vera, the renaissance of its style in a form that extends from the past, carries the remarkable interpretation of simplicity. It catches the eye with its clear lines and impressive style.

In addition to wooden color options, it also offers rich choices to users with matt and s-matt lacquer surface alternatives.

Designed with a modern interpretation, Vera creates a synthesis combining common tastes inspired by classical forms.

Vera brings identity to spaces with its simple appearance complementing stylish living room furniture in open kitchen concepts.

With its angled frame that reflects its strong character, it creates lines that have a say in the design.

Steel knob handles add an elegant touch to the design by highlighting the contours of the doors.

Vera makes it possible to transform traditional sections in houses into modern living spaces. Spaces are used more effectively with folded and concealed doors.

With an emphasis on depth and style in kitchen decoration, Vera eliminates boundaries to transform kitchens into a hub of attraction.

While creating a stylish focus in living spaces, it provides a noble and assertive look to kitchens with the dominance of dark tones.