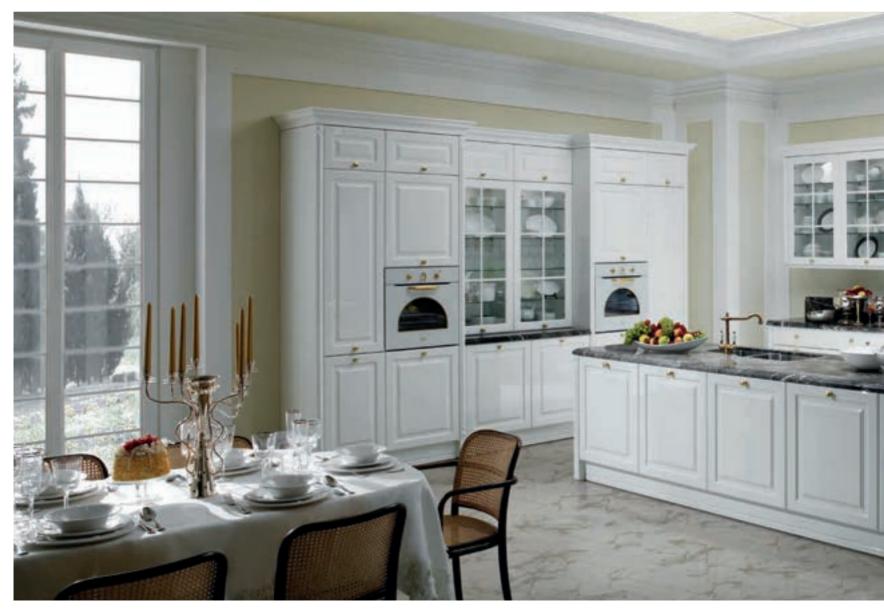

## MONA

Great ideas and fine details emanating to create something more than a kitchen...

Mona is a model that transforms an outstanding design into an excellent living space. In addition to being stylish and spacious enough to fit for sophisticated and classic lifestyles, Mona is also suitable for modern lives by combining classic lines with contemporary details and by simply being a design that is ahead of its time. The feeling of spaciousness created by Mona, transforms the kitchen into the most enjoyable and elegant room of the house.

Glossy lacquered doors and cornices deliver a classic feel to Mona. This effect is modernized with chrome handles.

Wide countertop surfaces of Mona offer more space to work on. Elevated placement of wall units gives Mona the ability to keep kitchen accessories and utensils in a more elegant style.