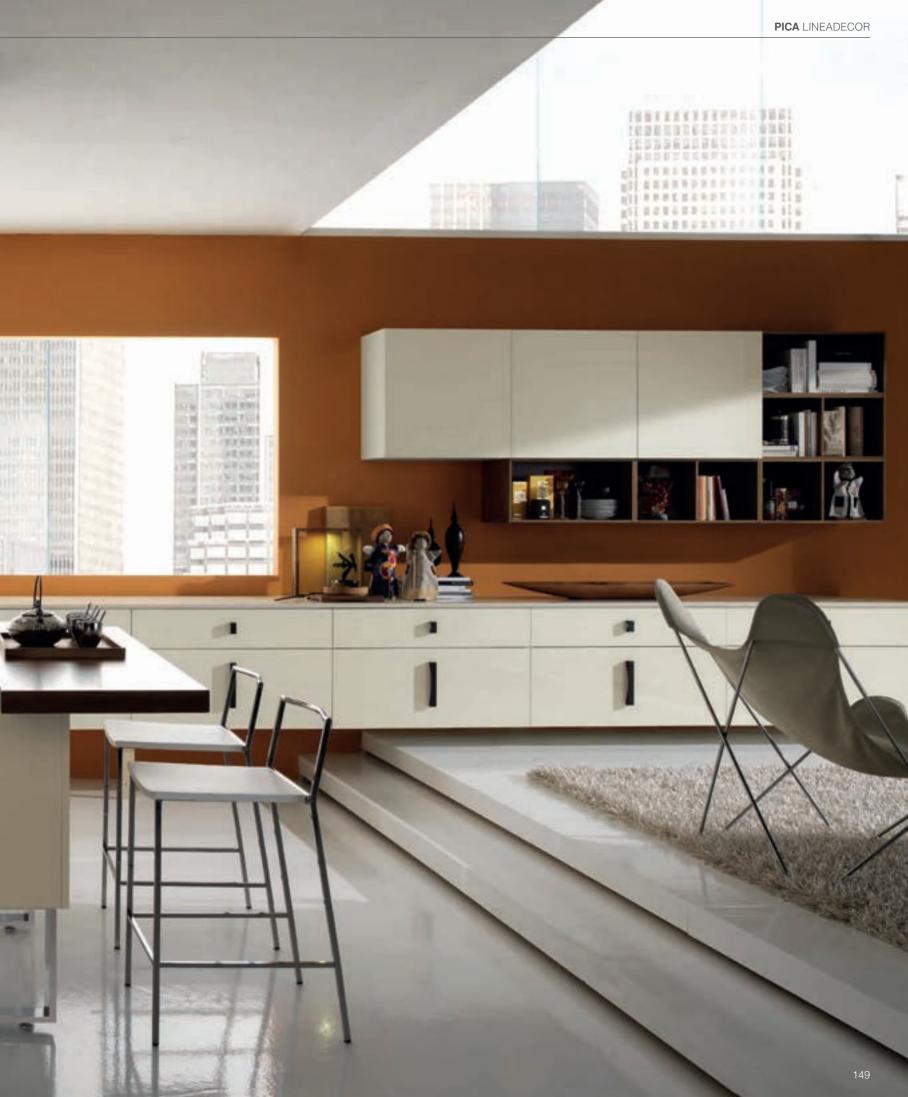

A kitchen always filled with light... Pica's glossy unit doors create beautiful reflections in the kitchen.

The open wooden shelves assembled in the units, deliver convenience and aestheticism by turning the kitchen into a perfect environment not only to cook and eat but to live in.

Wood and bright colors are brought together in an excellent harmony, and the resulting atmosphere is ideal to behold for those looking for perfection in kitchen.

High gloss chrome leg of Pica create a more spacious ambience in the kitchen. Chairs designed in similar form complete this ambience.

The contrast created by the coexistence of light colored doors and dark colored handles establishes a powerful modern feeling. This effect delivers Pica its extraordinary look.