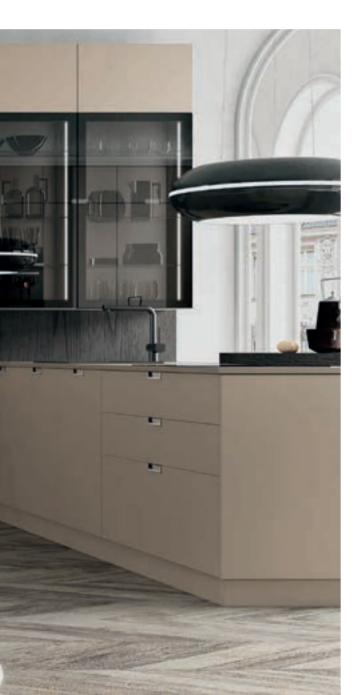

The dishwasher being placed higher than usual in a tall unit makes it very comfortable to use.

Esso creates a calm and modest background with its neutral color palette and provides freedom when styling the kitchen.

The sophisticated and striking appearance of the black framed glass wall cabinets captures a perfect balance with the recessed lighting inside the cabinets.

Nature meets high technology. Petra's three-dimensional door represents innovation and delivers ultimate sophistication.