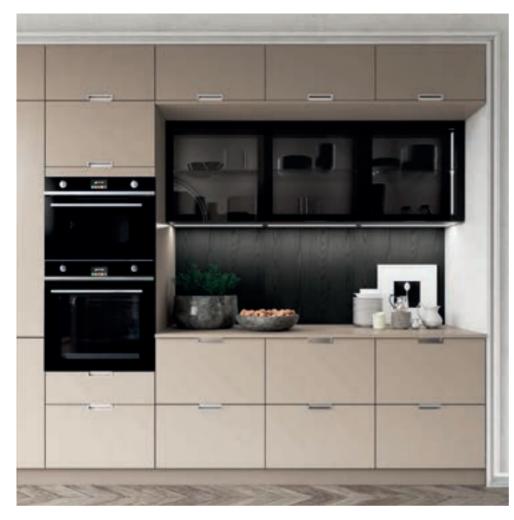

The dishwasher being placed higher than usual in a tall unit makes it very comfortable to use.

Esso creates a calm and modest background with its neutral color palette and provides freedom when styling the kitchen.

The sophisticated and striking appearance of the black framed glass wall cabinets captures a perfect balance with the recessed lighting inside the cabinets.

Nature meets high technology. Petra's three-dimensional door represents innovation and delivers ultimate sophistication.