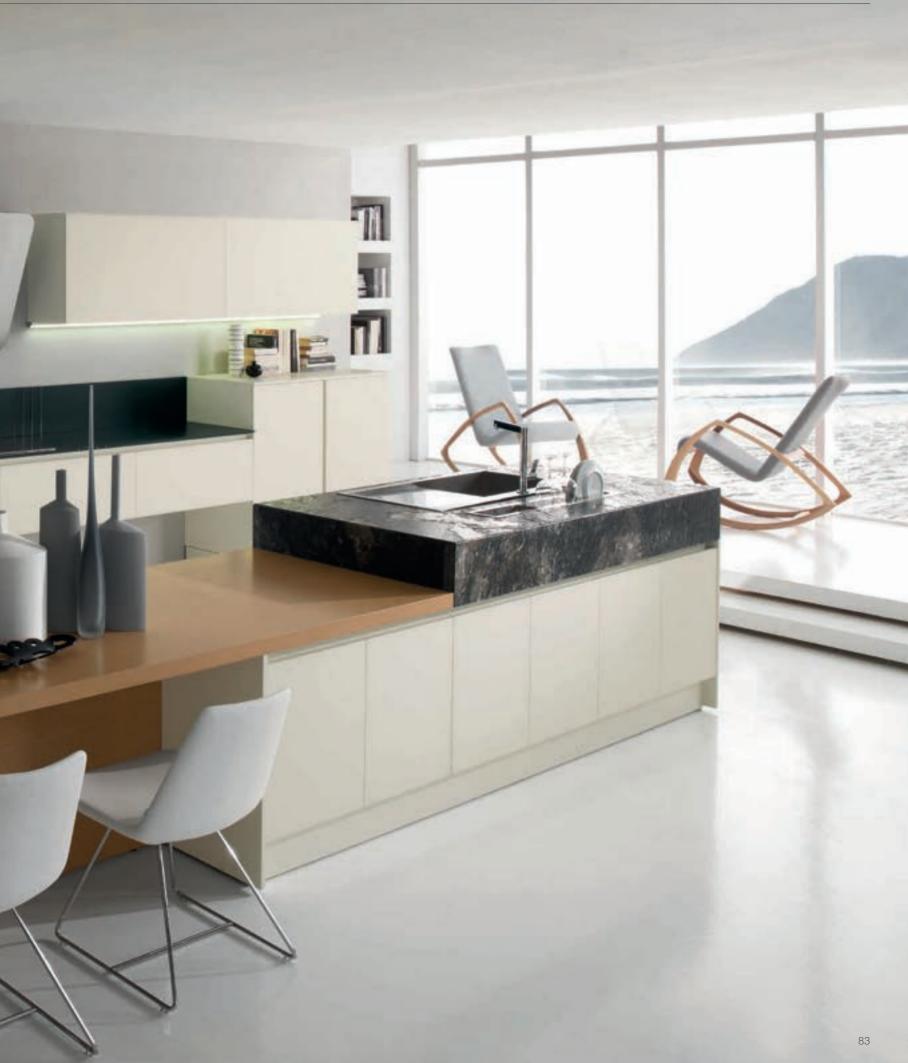

The dishwasher being placed higher than usual in a tall unit makes it very comfortable to use.

Esso creates a calm and modest background with its neutral color palette and provides freedom when styling the kitchen.