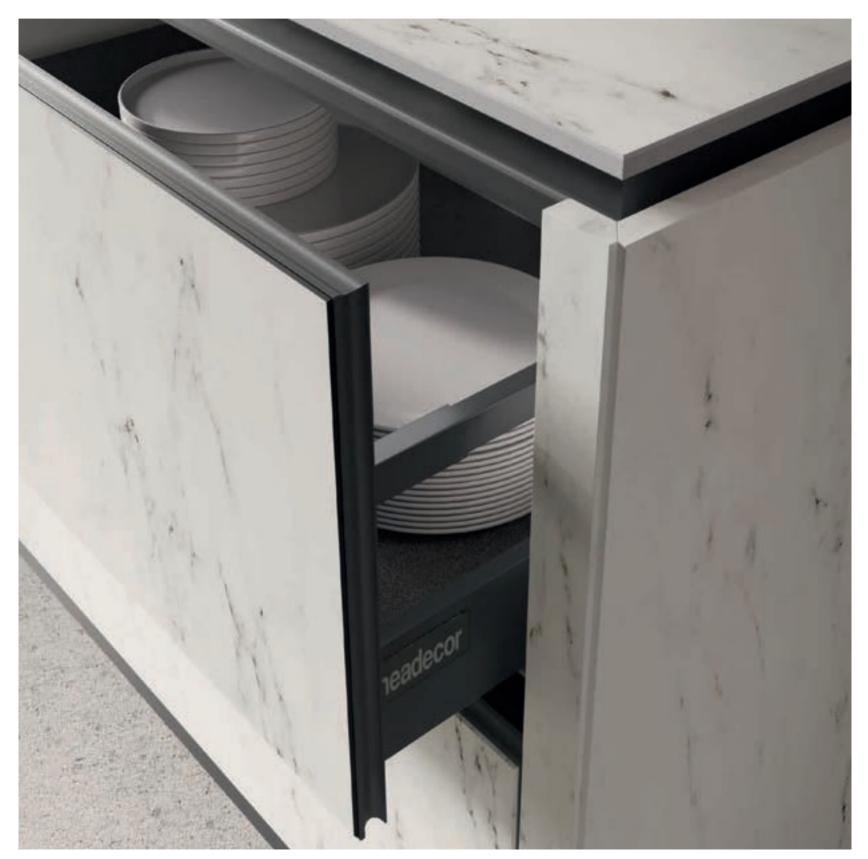

## MARTE

Bold and unique design for those setting their own rules...

Outstanding with its unique marble look, Marte makes an extraordinary mark in venues with its modern style.

It offers a more durable life with its doors that are more resistant to, moisture and scratches other than common materials.

With its unique door opening detail, Marte expertly brings the aesthetics of function and hande-less design to kitchens.

Easily folded and concealed, the doors add a dynamic touch to the kitchen design. Once the doors are closed, a neat and aesthetic appearance is created in the kitchen.