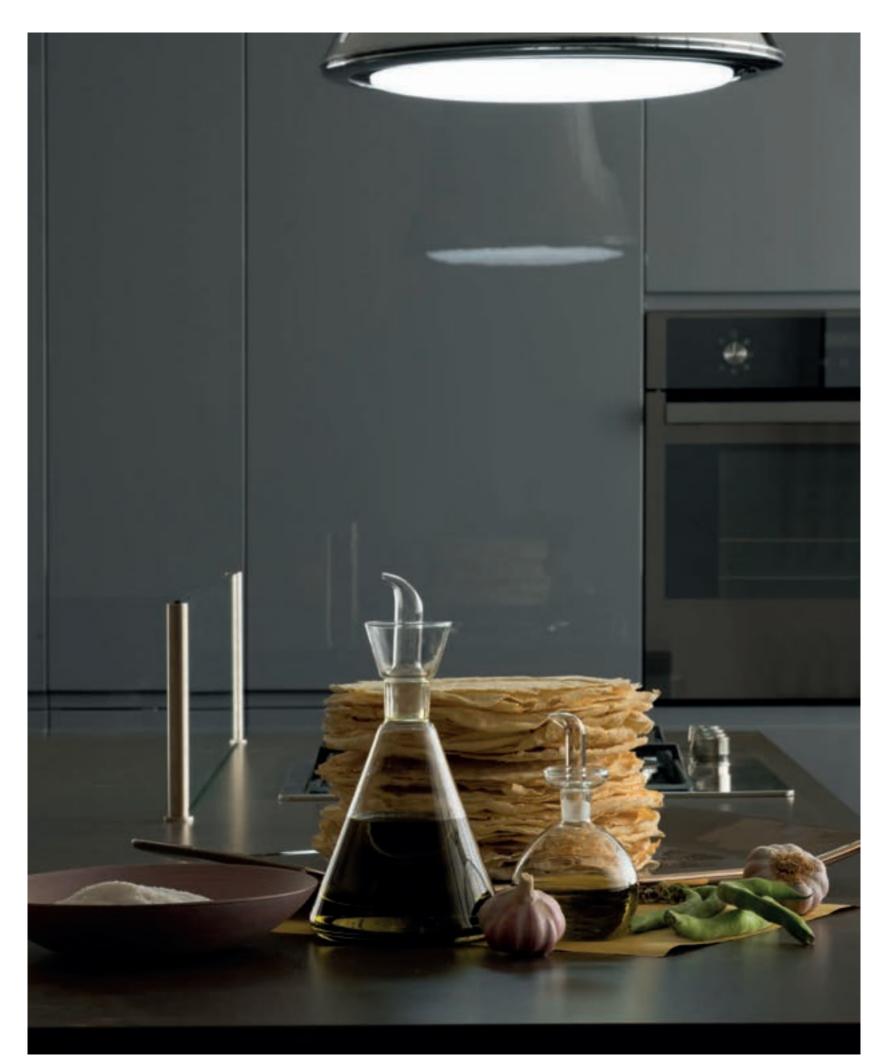

Fila provides the perfect ambiance for hosting guests, enjoying pleasant activities and creating special recipes.

Creating a sophisticated effect with matt and glossy doors, Fila brings order to the kitchen with varying sizes of drawers and cupboards, and makes life easier with smart ideas.