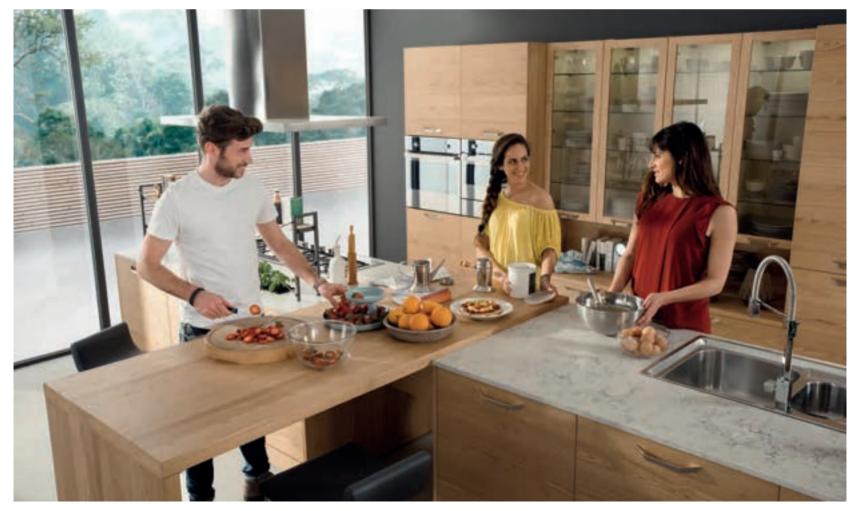

With an emphasis on depth and style in kitchen decoration, Vera eliminates boundaries to transform kitchens into a hub of attraction.

While creating a stylish focus in living spaces, it provides a noble and assertive look to kitchens with the dominance of dark tones.

Offering new subtleties to be discovered at every glance with its perfect details, it also adds the kitchen an aesthetic and bold character.

Luna's slim shaker doors create a modern and warm atmosphere thanks to its matt lacquered and silky neutral wooden tones. Living spaces blend seamlessly with the heart of the house as the kitchen counter integrates with the dining table.