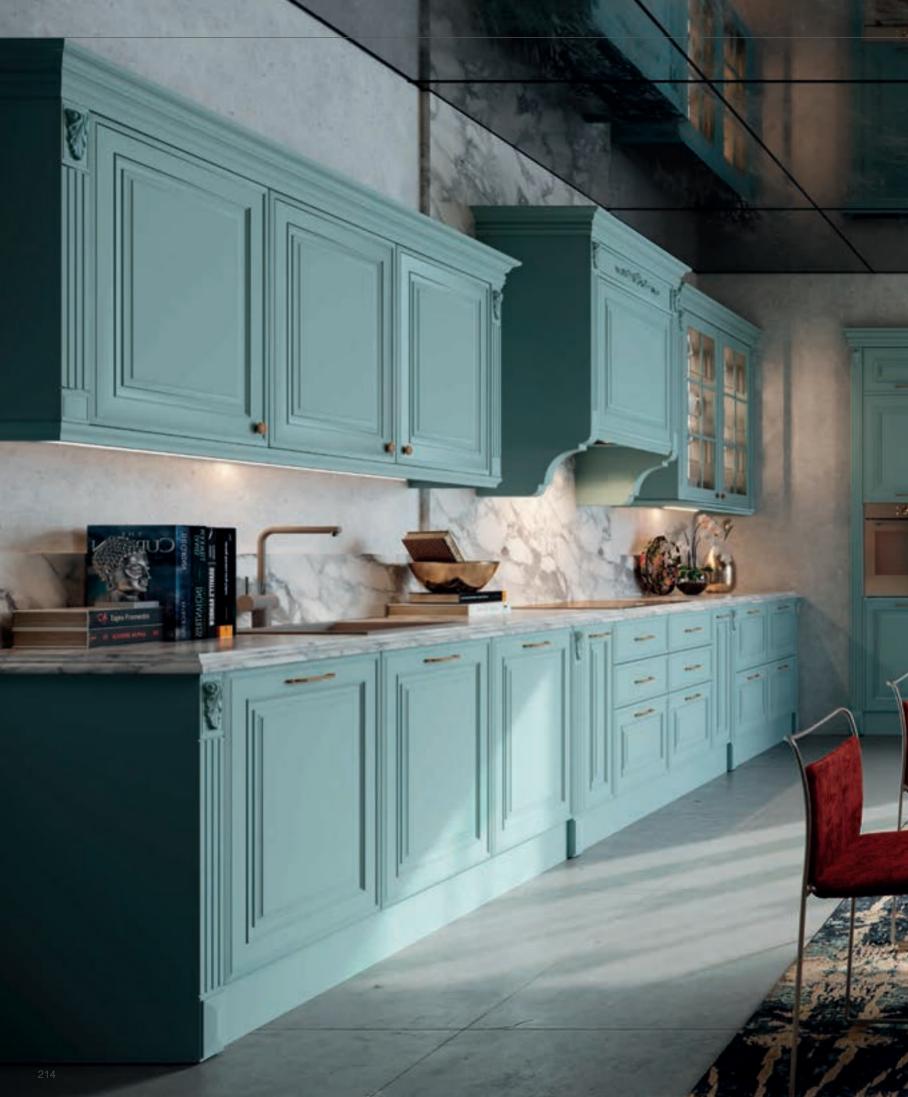

Balancing nostalgia with modern pieces and colors, Sera transforms your kitchen into a special place that lives between times. In the kitchen, where all kinds of functions are solved with a privileged elegance and all needs are met, the harmony of sky blue toned doors and gold handles stands out. A combination of traditional hood design and contrasting ambitious colors creates an admirably bold kitchen that can express itself freely.

A unique look, admired by stunning silver reflections, awaits you in your kitchen with a mullion glass door design. Sera is eye catching with its delicately handled details and all the harmonious elements from start to finish, from patterned end panels to corniches and light pelmets.