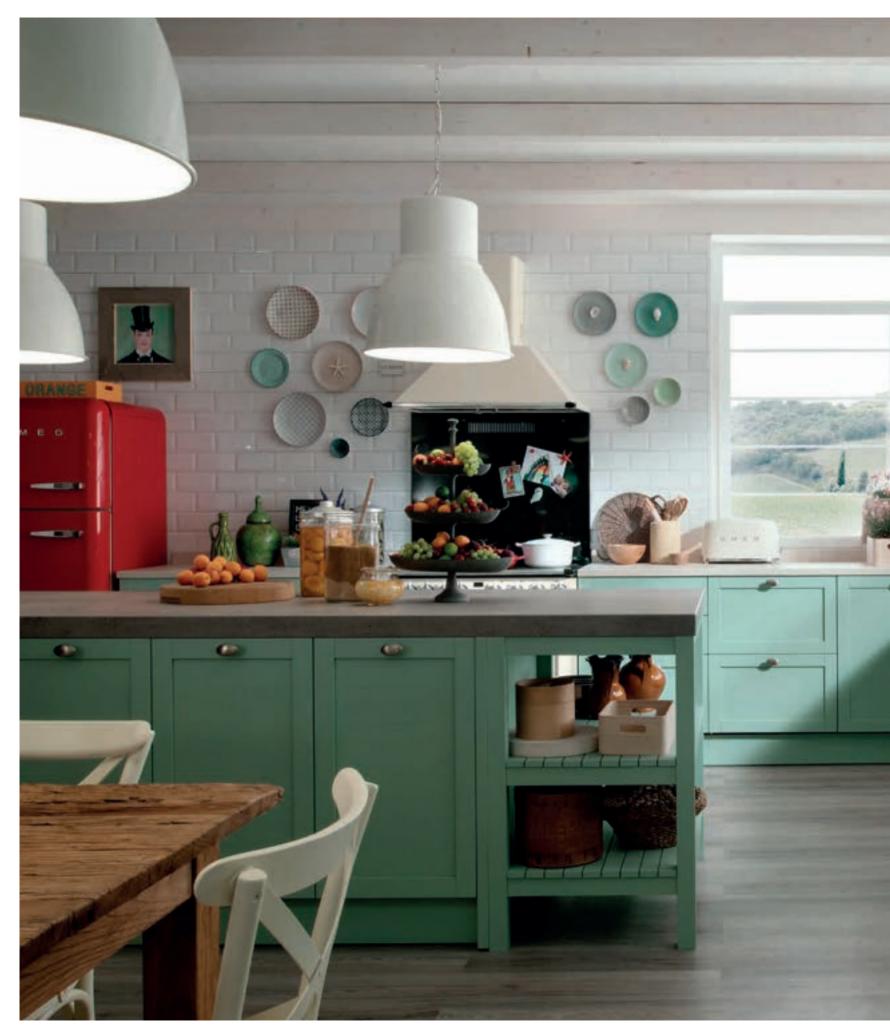

CABINETS / 260 DOORS / 250 HANDLES / 261 WORKTOPS / 260

Vera, the renaissance of its style in a form that extends from the past, carries the remarkable interpretation of simplicity. It catches the eye with its clear lines and impressive style.

In addition to wooden color options, it also offers rich choices to users with matt and s-matt lacquer surface alternatives.

Designed with a modern interpretation, Vera creates a synthesis combining common tastes inspired by classical forms.

Vera brings identity to spaces with its simple appearance complementing stylish living room furniture in open kitchen concepts.

With its angled frame that reflects its strong character, it creates lines that have a say in the design.

Steel knob handles add an elegant touch to the design by highlighting the contours of the doors.

Vera makes it possible to transform traditional sections in houses into modern living spaces. Spaces are used more effectively with folded and concealed doors.

With an emphasis on depth and style in kitchen decoration, Vera eliminates boundaries to transform kitchens into a hub of attraction.

While creating a stylish focus in living spaces, it provides a noble and assertive look to kitchens with the dominance of dark tones.