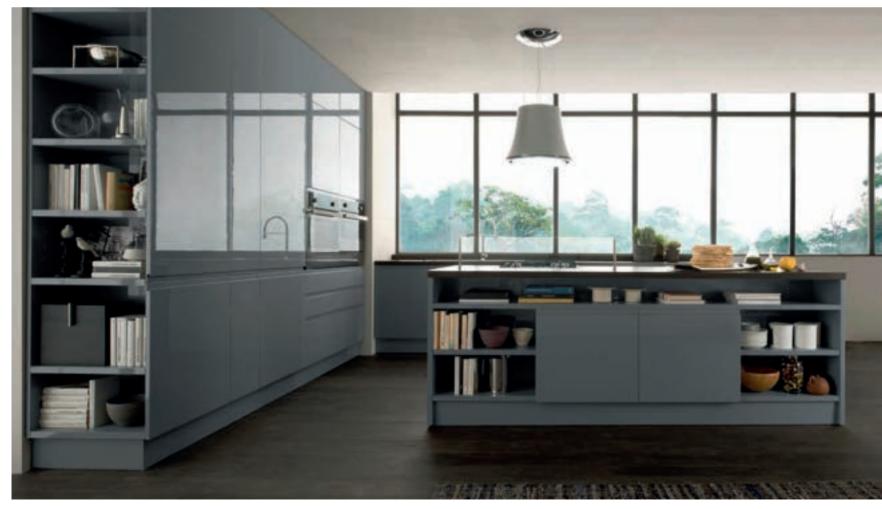

Fila provides the perfect ambiance for hosting guests, enjoying pleasant activities and creating special recipes.

Creating a sophisticated effect with matt and glossy doors, Fila brings order to the kitchen with varying sizes of drawers and cupboards, and makes life easier with smart ideas.