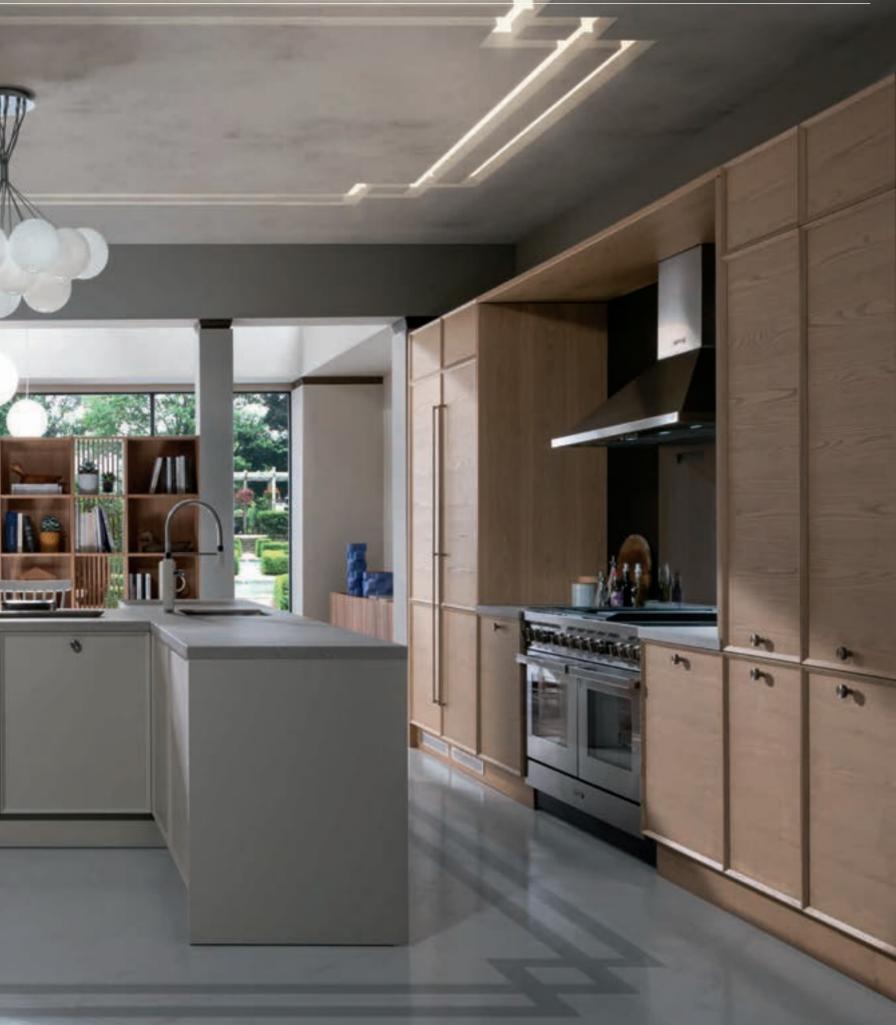

CABINETS / 260 DOORS / 250 HANDLES / 261 WORKTOPS / 260

Vera, the renaissance of its style in a form that extends from the past, carries the remarkable interpretation of simplicity. It catches the eye with its clear lines and impressive style.

In addition to wooden color options, it also offers rich choices to users with matt and s-matt lacquer surface alternatives.

Designed with a modern interpretation, Vera creates a synthesis combining common tastes inspired by classical forms.

Vera brings identity to spaces with its simple appearance complementing stylish living room furniture in open kitchen concepts.

With its angled frame that reflects its strong character, it creates lines that have a say in the design.