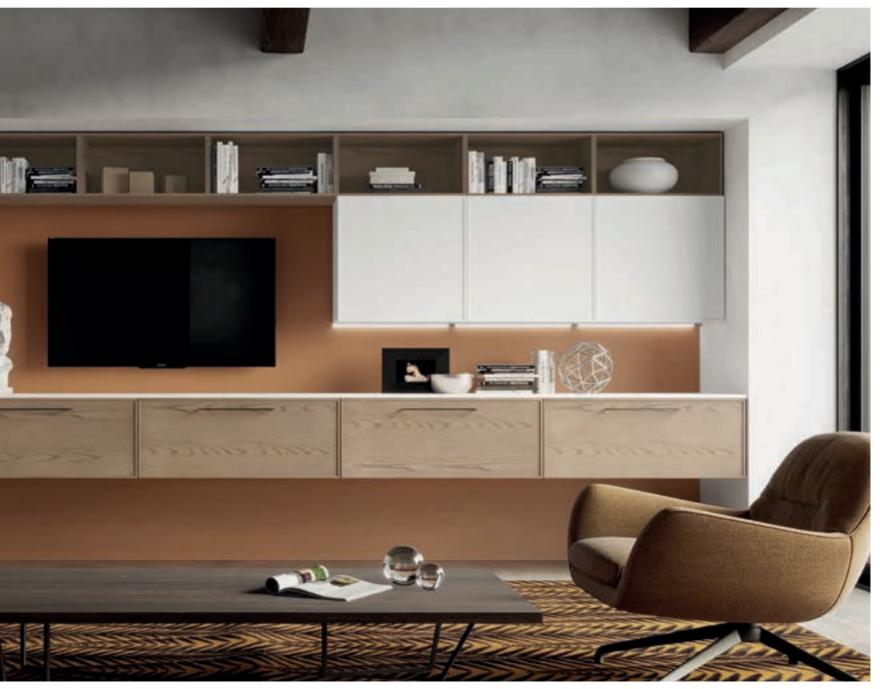

## **OPUS**

A kitchen as a work of art... With its pure and minimalist look completed with well thought details Opus is much more than a kitchen.

Opus brings an innovative perspective to the kitchen concept by delivering a design bare enough to allow enhancement by adding personal accessories. Yet it still possesses an unexpected elegance for such simplicity.

Opus's doors without handles not only highlight the simple form desired for this model but also provide the kitchen with a feeling of freedom. The appearance of wall-mounted units emphasizes this feeling even further.

The seamlessly flowing form created by same color matt glass doors and profile of the units maintains the visual integrity of the design.

85

Specially designed automatically opening units make it easy to reach the kitchen utensils, perfect for those who wish to save time in accordance with the fast pace of life.

While saving energy with linear LED lighting, Opus does not compromise on the elegance and transcends into excellence with fine details.