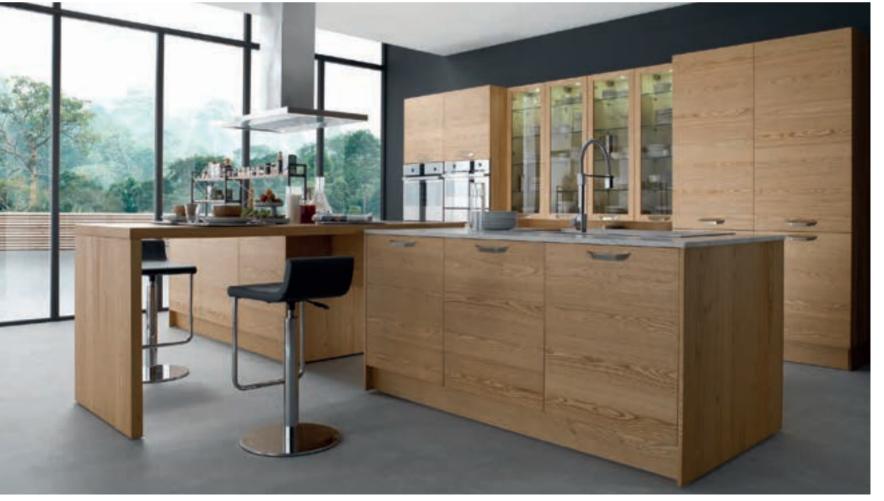

Terra offers large storage spaces with deep drawers and cabinet systems along with glass door options and open shelf systems for displaying accessories and dinnerware.

The functional details and warm atmosphere of Terra transforms the kitchen into a living space, that is both for cooking and for spending pleasant times with loved ones.

The natural wood texture of Terra, completed with the elegant copper handles, emphasize the warming effect of chestnut.

Inspired by the neutral color transitions of oxidized metals, minerals and elements, Otto creates an effective user experience interacting with people via latest technology. The aluminium shelf system completes the elegant style while Otto's brushed anthracite handles provide an ergonomic use.