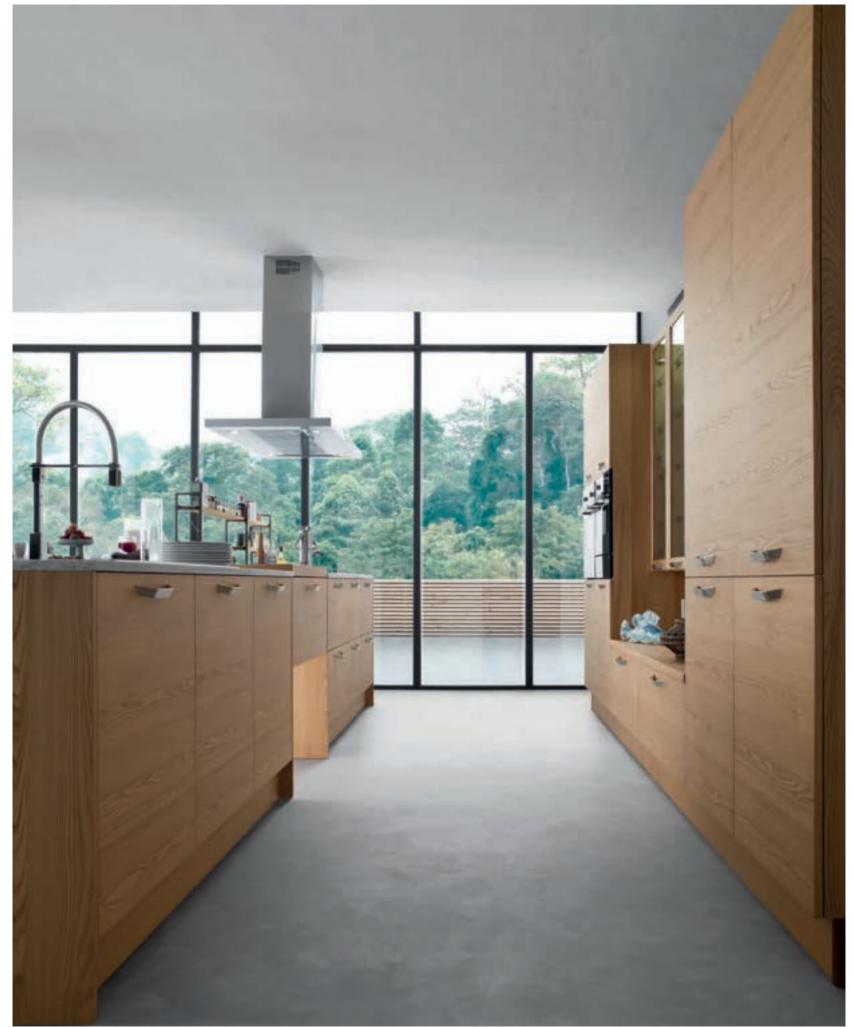

Terra offers large storage spaces with deep drawers and cabinet systems along with glass door options and open shelf systems for displaying accessories and dinnerware.

The functional details and warm atmosphere of Terra transforms the kitchen into a living space, that is both for cooking and for spending pleasant times with loved ones.

The natural wood texture of Terra, completed with the elegant copper handles, emphasize the warming effect of chestnut.

Inspired by the neutral color transitions of oxidized metals, minerals and elements, Otto creates an effective user experience interacting with people via latest technology. The aluminium shelf system completes the elegant style while Otto's brushed anthracite handles provide an ergonomic use.