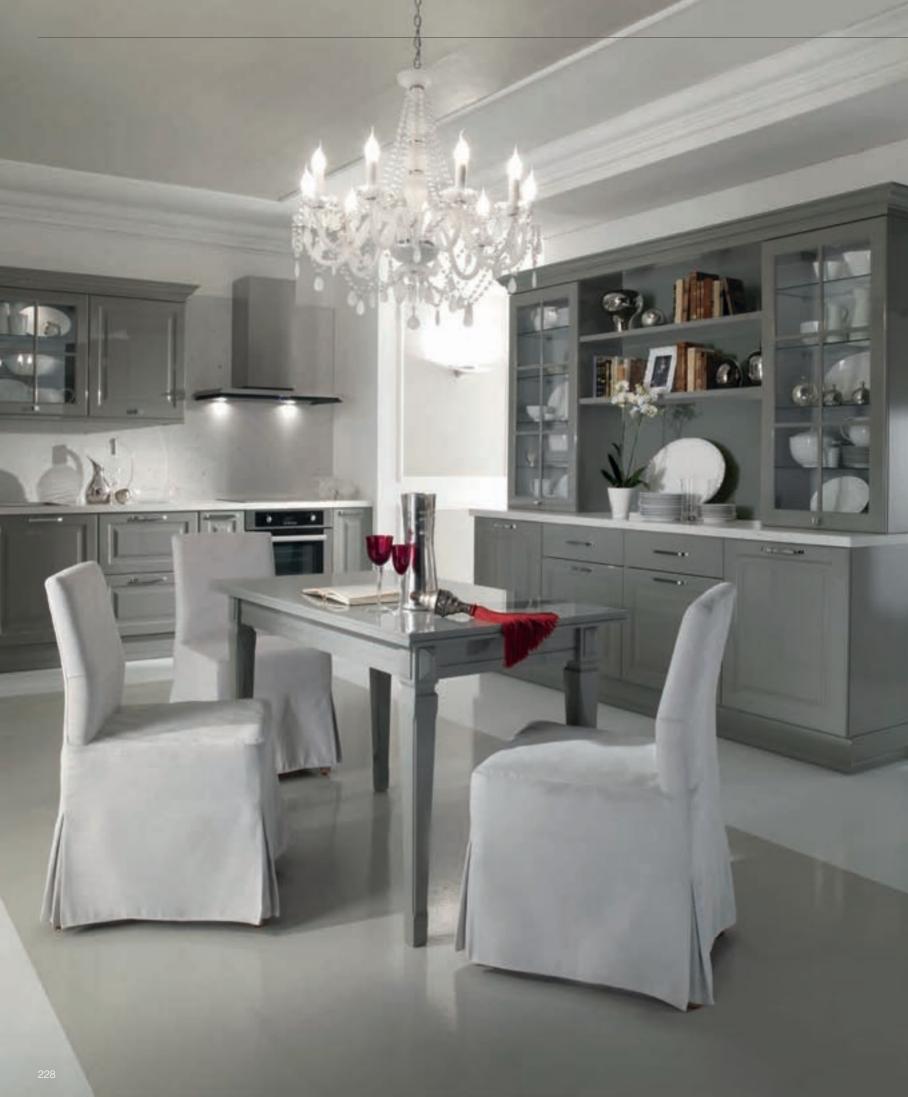

CABINETS / 260 DOORS / 250 HANDLES / 261 WORKTOPS / 260

Vera, the renaissance of its style in a form that extends from the past, carries the remarkable interpretation of simplicity. It catches the eye with its clear lines and impressive style.

In addition to wooden color options, it also offers rich choices to users with matt and s-matt lacquer surface alternatives.

Designed with a modern interpretation, Vera creates a synthesis combining common tastes inspired by classical forms.

Vera brings identity to spaces with its simple appearance complementing stylish living room furniture in open kitchen concepts.

With its angled frame that reflects its strong character, it creates lines that have a say in the design.