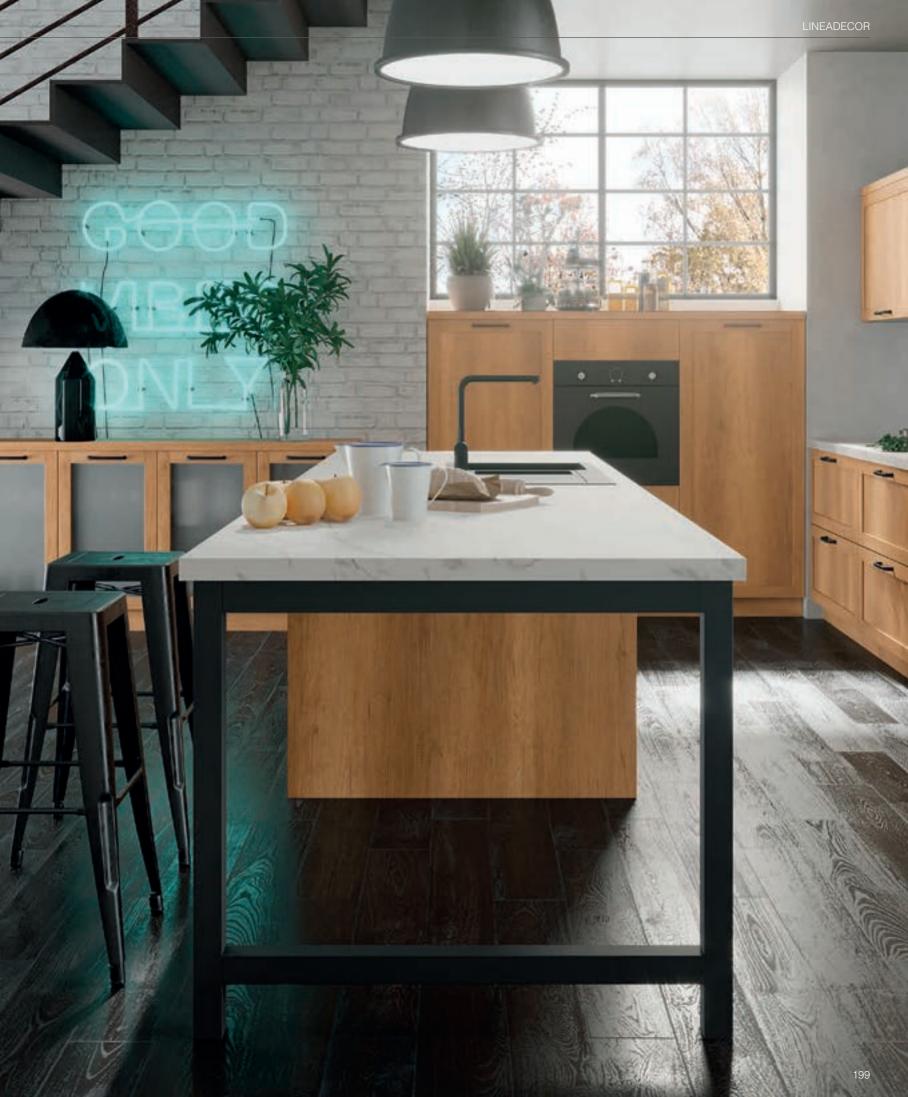

Lea's built-in lighting under the wall cabinets creates a natural and spacious atmosphere with its minimal design.

Island kitchen solutions define the boundaries of two separate living spaces in a stylish way while expanding the food preparation area and offering a bar-height seating opportunity as an alternative to the dining table.