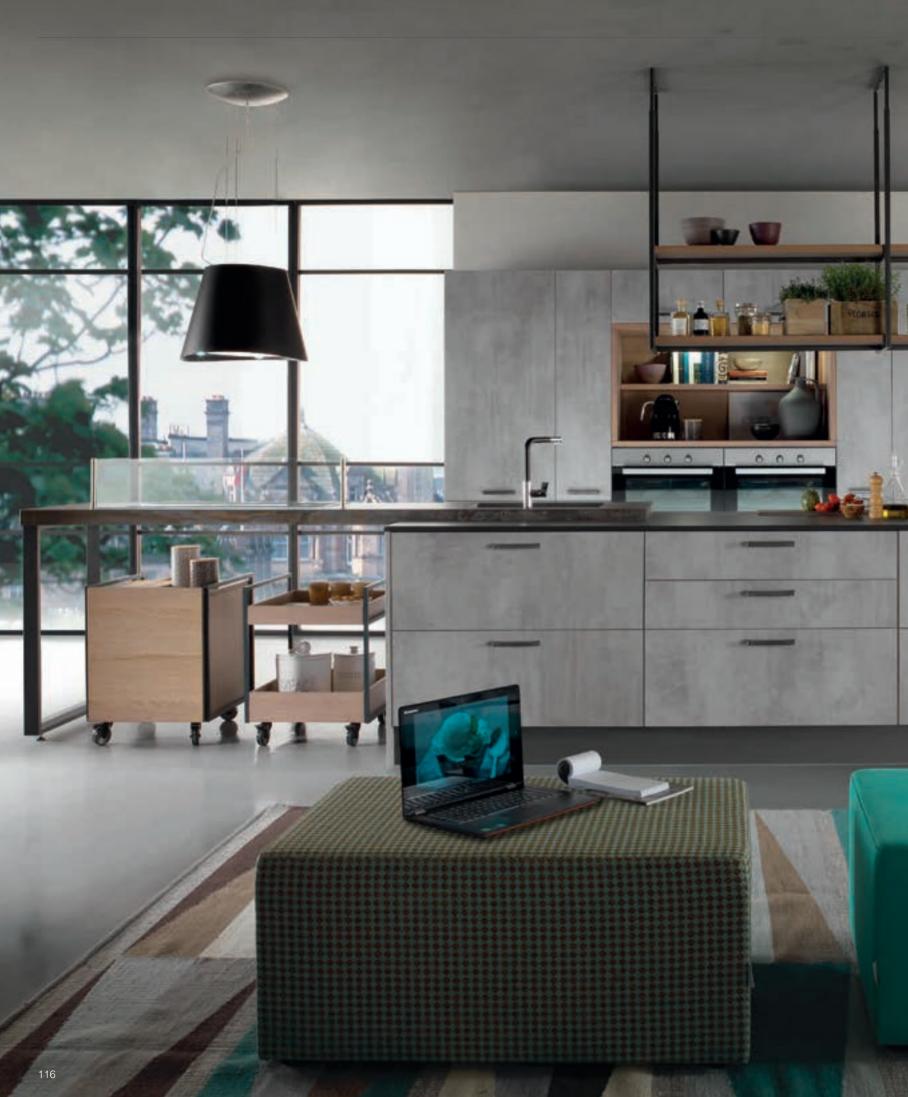

Etna's unique concrete-textured doors, inspired by industrial design, represent a modern and confident look. It's a dynamic kitchen suitable for fast urban life.

Etna provides freedom by its open-ceiling shelf, mobile units and retractable table. Concrete and metal textures create admirable contrast with the warmth of raw wood in the ceiling shelf.