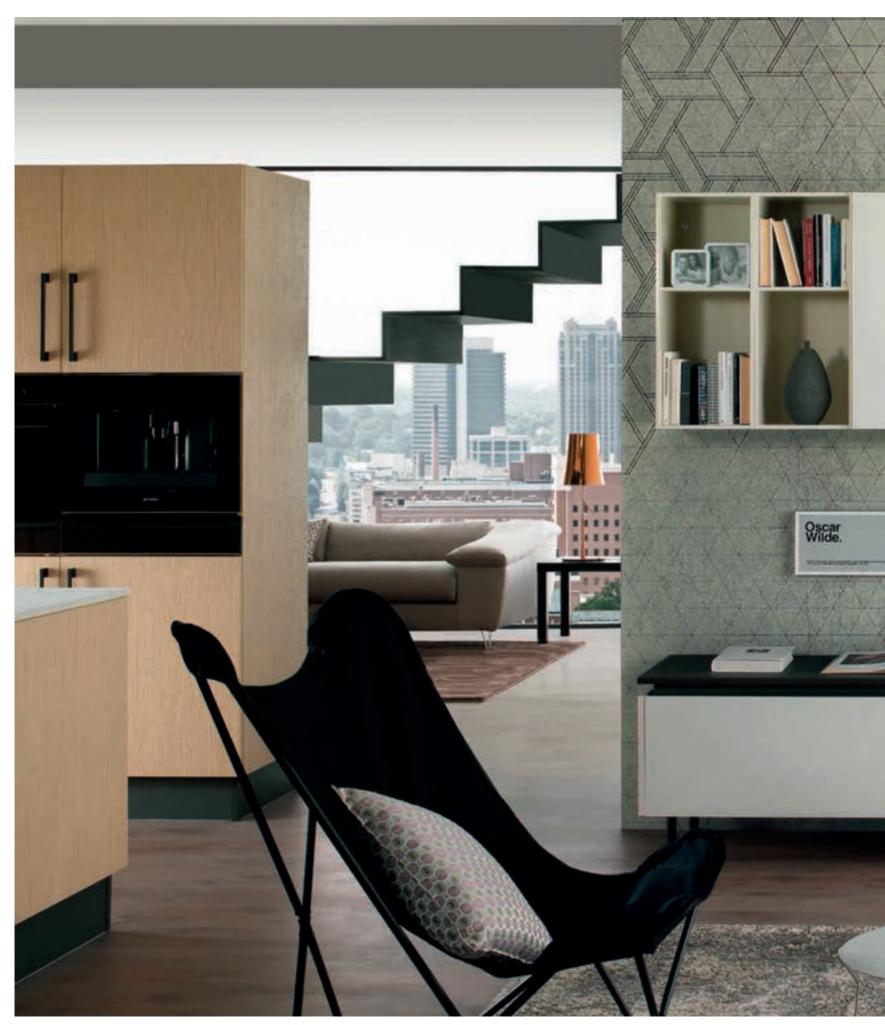

The sophisticated and striking appearance of the black framed glass wall cabinets captures a perfect balance with the recessed lighting inside the cabinets.

Nature meets high technology. Petra's three-dimensional door represents innovation and delivers ultimate sophistication.

Open shelf systems and integrated handles allow flexibility in design. Petra offers elegance while providing functionality in the kitchen.