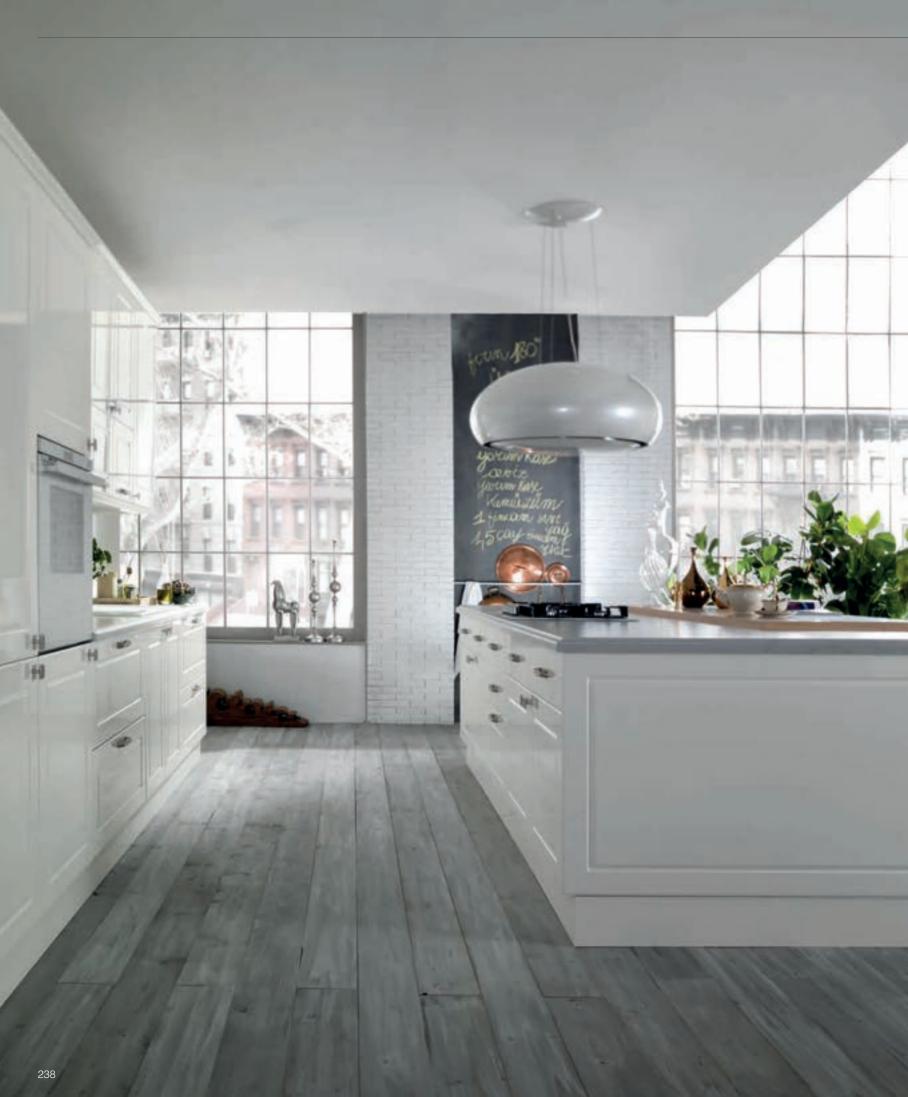

CABINETS / 260 DOORS / 250 HANDLES / 261 WORKTOPS / 260

Vera, the renaissance of its style in a form that extends from the past, carries the remarkable interpretation of simplicity. It catches the eye with its clear lines and impressive style.

In addition to wooden color options, it also offers rich choices to users with matt and s-matt lacquer surface alternatives.

Designed with a modern interpretation, Vera creates a synthesis combining common tastes inspired by classical forms.

Vera brings identity to spaces with its simple appearance complementing stylish living room furniture in open kitchen concepts.

With its angled frame that reflects its strong character, it creates lines that have a say in the design.

Steel knob handles add an elegant touch to the design by highlighting the contours of the doors.

Vera makes it possible to transform traditional sections in houses into modern living spaces. Spaces are used more effectively with folded and concealed doors.

With an emphasis on depth and style in kitchen decoration, Vera eliminates boundaries to transform kitchens into a hub of attraction.

While creating a stylish focus in living spaces, it provides a noble and assertive look to kitchens with the dominance of dark tones.