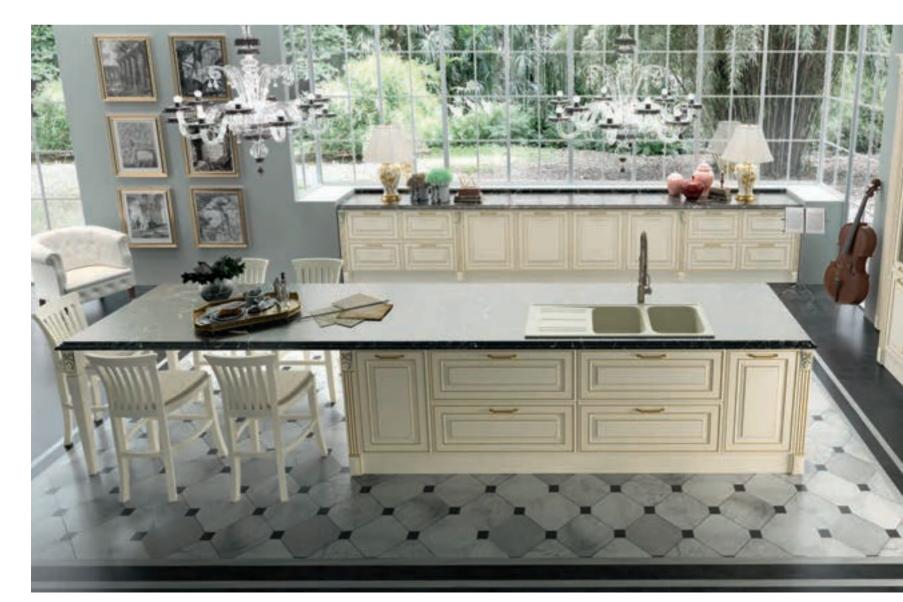

Balancing nostalgia with modern pieces and colors, Sera transforms your kitchen into a special place that lives between times. In the kitchen, where all kinds of functions are solved with a privileged elegance and all needs are met, the harmony of sky blue toned doors and gold handles stands out. A combination of traditional hood design and contrasting ambitious colors creates an admirably bold kitchen that can express itself freely.

A unique look, admired by stunning silver reflections, awaits you in your kitchen with a mullion glass door design. Sera is eye catching with its delicately handled details and all the harmonious elements from start to finish, from patterned end panels to corniches and light pelmets.