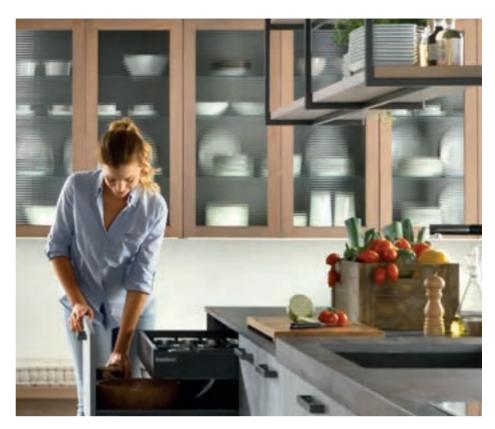

Etna's unique concrete-textured doors, inspired by industrial design, represent a modern and confident look. It's a dynamic kitchen suitable for fast urban life.

Etna provides freedom by its open-ceiling shelf, mobile units and retractable table. Concrete and metal textures create admirable contrast with the warmth of raw wood in the ceiling shelf.