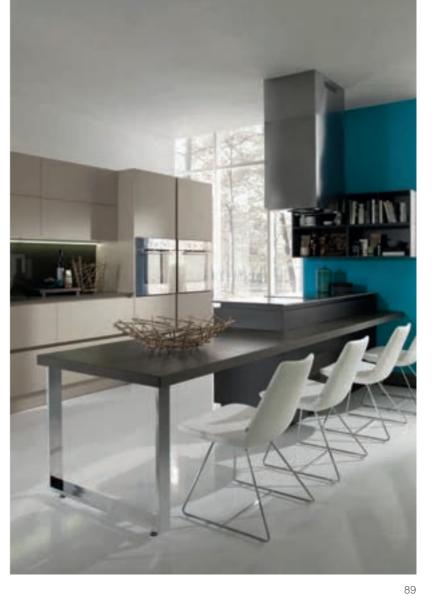

## AXIS

Reform in the kitchen... An innovative approach, a distinct interpretation of the conventional kitchen... Axis is pure and graceful with its doors without handles. It's authentic and personalized look is delivered by the rich diversity of color and finishing options.

Axis delivers more storage options and adds space to the kitchen with deeper worktops, higher cabinets, worktop accessories and roomy drawer systems, all of which could be applied to the other models, as well. Sliding wall cabinets complete the perfection of smooth and neat look of the design. Axis inspires everyone who enjoys life improving ideas.

The worktop accessories not only create an elegant look on the worktop but also put anything you need right at your fingertips, making it fast and convenient to reach what you need, when you need.

Tall cabinets push the limits to create the maximum storage area in kitchens; idle spaces are now turned into storage spaces.