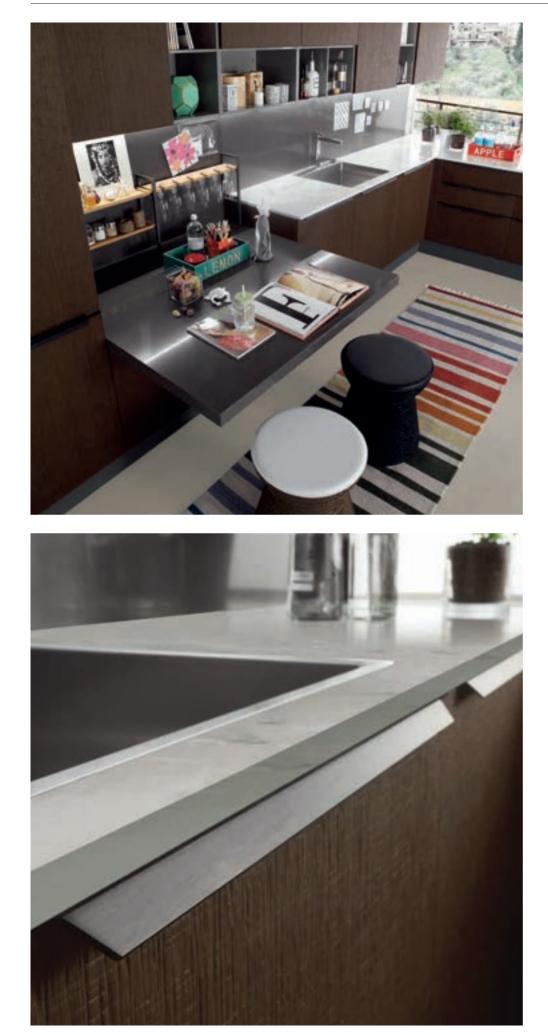

Fila provides the perfect ambiance for hosting guests, enjoying pleasant activities and creating special recipes.

Creating a sophisticated effect with matt and glossy doors, Fila brings order to the kitchen with varying sizes of drawers and cupboards, and makes life easier with smart ideas.

The dishwasher being placed higher than usual in a tall unit makes it very comfortable to use.

Esso creates a calm and modest background with its neutral color palette and provides freedom when styling the kitchen.