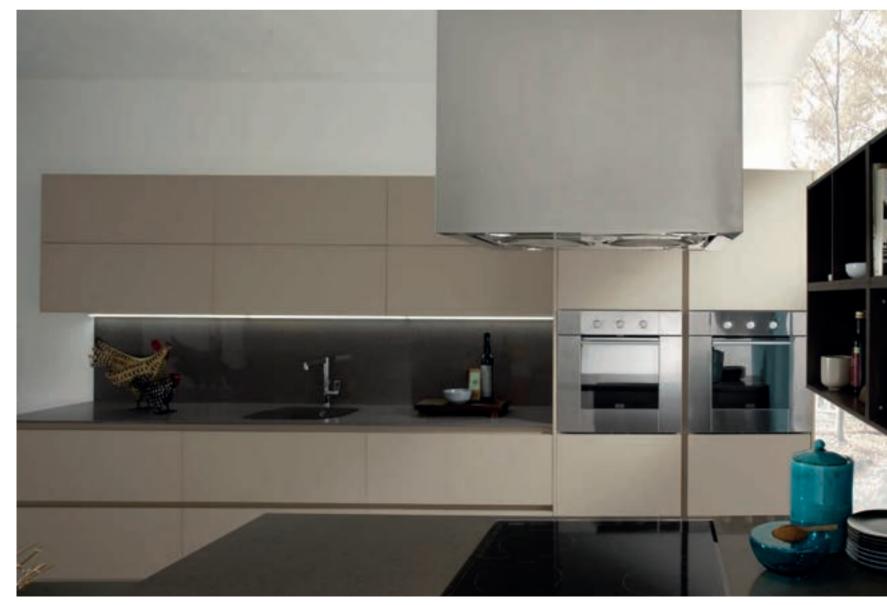

## AXIS

Reform in the kitchen... An innovative approach, a distinct interpretation of the conventional kitchen... Axis is pure and graceful with its doors without handles. It's authentic and personalized look is delivered by the rich diversity of color and finishing options.

Axis delivers more storage options and adds space to the kitchen with deeper worktops, higher cabinets, worktop accessories and roomy drawer systems, all of which could be applied to the other models, as well. Sliding wall cabinets complete the perfection of smooth and neat look of the design. Axis inspires everyone who enjoys life improving ideas.

The worktop accessories not only create an elegant look on the worktop but also put anything you need right at your fingertips, making it fast and convenient to reach what you need, when you need.

Tall cabinets push the limits to create the maximum storage area in kitchens; idle spaces are now turned into storage spaces.