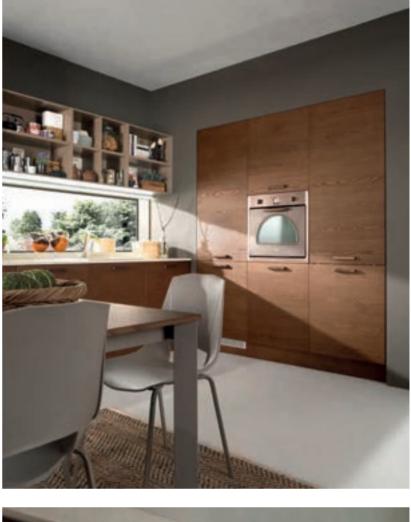

Terra offers large storage spaces with deep drawers and cabinet systems along with glass door options and open shelf systems for displaying accessories and dinnerware.

The functional details and warm atmosphere of Terra transforms the kitchen into a living space, that is both for cooking and for spending pleasant times with loved ones.

The natural wood texture of Terra, completed with the elegant copper handles, emphasize the warming effect of chestnut.

Inspired by the neutral color transitions of oxidized metals, minerals and elements, Otto creates an effective user experience interacting with people via latest technology. The aluminium shelf system completes the elegant style while Otto's brushed anthracite handles provide an ergonomic use.