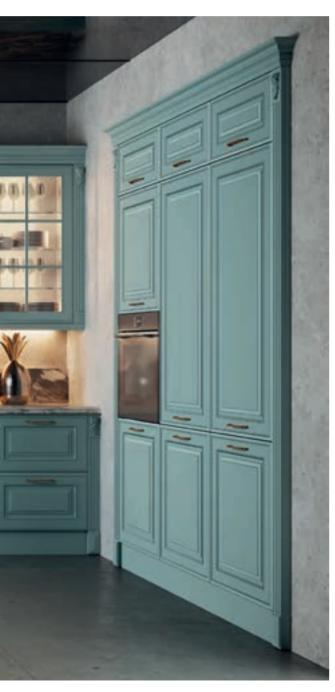

Balancing nostalgia with modern pieces and colors, Sera transforms your kitchen into a special place that lives between times. In the kitchen, where all kinds of functions are solved with a privileged elegance and all needs are met, the harmony of sky blue toned doors and gold handles stands out. A combination of traditional hood design and contrasting ambitious colors creates an admirably bold kitchen that can express itself freely.

A unique look, admired by stunning silver reflections, awaits you in your kitchen with a mullion glass door design. Sera is eye catching with its delicately handled details and all the harmonious elements from start to finish, from patterned end panels to corniches and light pelmets.