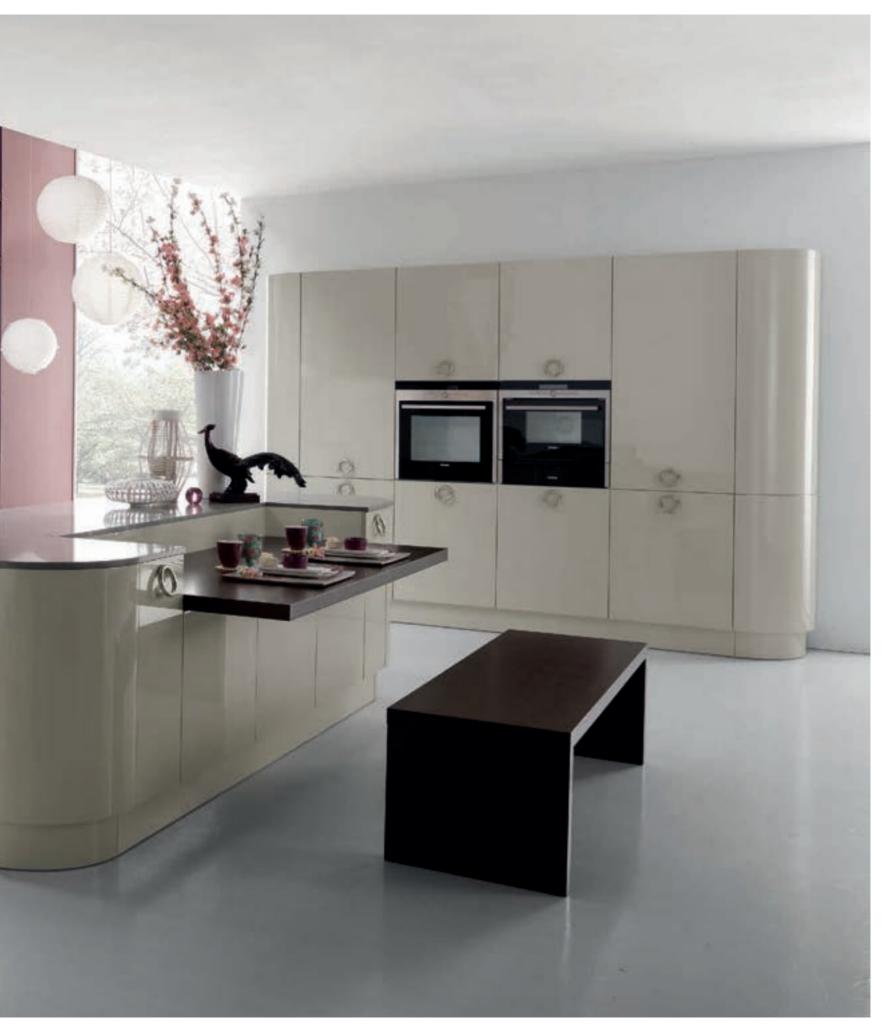

CABINETS / 260 DOORS / 250 HANDLES / 261 WORKTOPS / 260

Vera, the renaissance of its style in a form that extends from the past, carries the remarkable interpretation of simplicity. It catches the eye with its clear lines and impressive style.

In addition to wooden color options, it also offers rich choices to users with matt and s-matt lacquer surface alternatives.

Designed with a modern interpretation, Vera creates a synthesis combining common tastes inspired by classical forms.

Vera brings identity to spaces with its simple appearance complementing stylish living room furniture in open kitchen concepts.

With its angled frame that reflects its strong character, it creates lines that have a say in the design.

Steel knob handles add an elegant touch to the design by highlighting the contours of the doors.

Vera makes it possible to transform traditional sections in houses into modern living spaces. Spaces are used more effectively with folded and concealed doors.