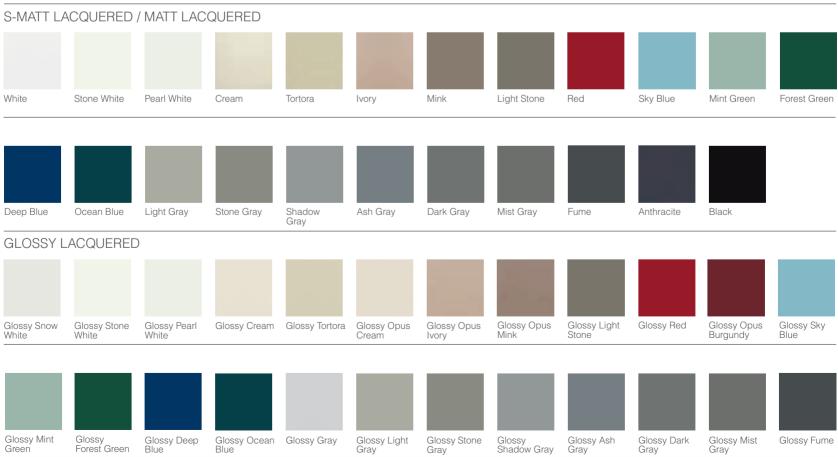

#### SOLID WOOD FRAMED

| ARYA      |             |             |            |                |           |           |             |                       |            |            |              |
|-----------|-------------|-------------|------------|----------------|-----------|-----------|-------------|-----------------------|------------|------------|--------------|
| SOLID W   | OOD FRAME   | ED          |            |                |           |           |             |                       |            |            |              |
|           |             |             |            |                |           |           |             | 1                     |            |            |              |
| White     | lvory       | Sky Blue    | Mint Green | Light Gray     | Dark Gray | Fume      | Chestnut    | Dark Savana<br>Walnut |            |            |              |
| S-MATT L  | ACQUERED    | / MATT LAC  | CQUERED    |                |           |           |             |                       |            |            |              |
|           |             |             |            |                |           |           |             |                       |            |            |              |
| White     | Stone White | Pearl White | Cream      | Tortora        | lvory     | Mink      | Light Stone | Red                   | Sky Blue   | Mint Green | Forest Green |
|           |             |             |            |                |           |           |             |                       |            |            |              |
|           |             |             |            |                |           |           |             |                       |            |            |              |
| Deep Blue | Ocean Blue  | Light Gray  | Stone Gray | Shadow<br>Gray | Ash Gray  | Dark Gray | Mist Gray   | Fume                  | Anthracite | Black      |              |

### LUNA

| SOLID W           | ood frame          | ED          |                |                  |               |               |                       |                   |            |            |              |
|-------------------|--------------------|-------------|----------------|------------------|---------------|---------------|-----------------------|-------------------|------------|------------|--------------|
|                   |                    |             |                |                  |               |               |                       |                   |            |            |              |
| Natural<br>Wicker | Nordic<br>Chestnut | Chestnut    | Light Chestnut | Rome<br>Chestnut | Savana Walnut | Dark Chestnut | Dark Savana<br>Walnut | Sooty<br>Chestnut |            |            |              |
| S-MATT L          | ACQUERED           | / MATT LAC  | QUERED         |                  |               |               |                       |                   |            |            |              |
|                   |                    |             |                |                  |               |               |                       |                   |            |            |              |
| White             | Stone White        | Pearl White | Cream          | Tortora          | lvory         | Mink          | Light Stone           | Red               | Sky Blue   | Mint Green | Forest Green |
|                   |                    |             |                |                  |               |               |                       |                   |            |            |              |
|                   |                    |             |                |                  |               |               |                       |                   |            |            |              |
|                   |                    |             |                |                  |               |               |                       |                   |            |            |              |
| Deep Blue         | Ocean Blue         | Light Gray  | Stone Gray     | Shadow<br>Gray   | Ash Gray      | Dark Gray     | Mist Gray             | Fume              | Anthracite | Black      |              |
| METALLI           | C S-MATT LA        | ACQUERED    |                |                  |               |               |                       |                   |            |            |              |
|                   |                    |             |                |                  |               |               |                       |                   |            |            |              |

### MONA

Pera Walnut

Walnut

| S-MATT LA            | ACQUERED               | / MATT LAC            | QUERED               |                |                      |                      |                       |                       |                     |                         |                    |
|----------------------|------------------------|-----------------------|----------------------|----------------|----------------------|----------------------|-----------------------|-----------------------|---------------------|-------------------------|--------------------|
|                      |                        |                       |                      |                |                      |                      |                       |                       |                     |                         |                    |
| White                | Stone White            | Pearl White           | Cream                | Tortora        | lvory                | Mink                 | Light Stone           | Red                   | Sky Blue            | Mint Green              | Forest Gree        |
|                      |                        |                       |                      |                |                      |                      |                       |                       |                     |                         |                    |
|                      |                        |                       |                      |                |                      |                      |                       |                       |                     |                         |                    |
| Deep Blue            | Ocean Blue             | Light Gray            | Stone Gray           | Shadow<br>Gray | Ash Gray             | Dark Gray            | Mist Gray             | Fume                  | Anthracite          | Black                   |                    |
| GLOSSY L             | ACQUERED               | )                     |                      |                |                      |                      |                       |                       |                     |                         |                    |
|                      |                        |                       |                      |                |                      |                      |                       |                       |                     |                         |                    |
| Glossy Snow<br>White | Glossy Stone<br>White  | Glossy Pearl<br>White | Glossy Cream         | Glossy Tortora | Glossy Opus<br>Cream | Glossy Opus<br>Ivory | Glossy Opus<br>Mink   | Glossy Light<br>Stone | Glossy Red          | Glossy Opus<br>Burgundy | Glossy Sky<br>Blue |
|                      |                        |                       |                      |                |                      |                      |                       |                       |                     |                         |                    |
|                      |                        |                       |                      |                |                      |                      |                       |                       |                     |                         |                    |
| Glossy Mint<br>Green | Glossy<br>Forest Green | Glossy Deep<br>Blue   | Glossy Ocean<br>Blue | Glossy Gray    | Glossy Light<br>Gray | Glossy Stone<br>Gray | Glossy<br>Shadow Gray | Glossy Ash<br>Gray    | Glossy Dark<br>Gray | Glossy Mist<br>Gray     | Glossy Fum         |