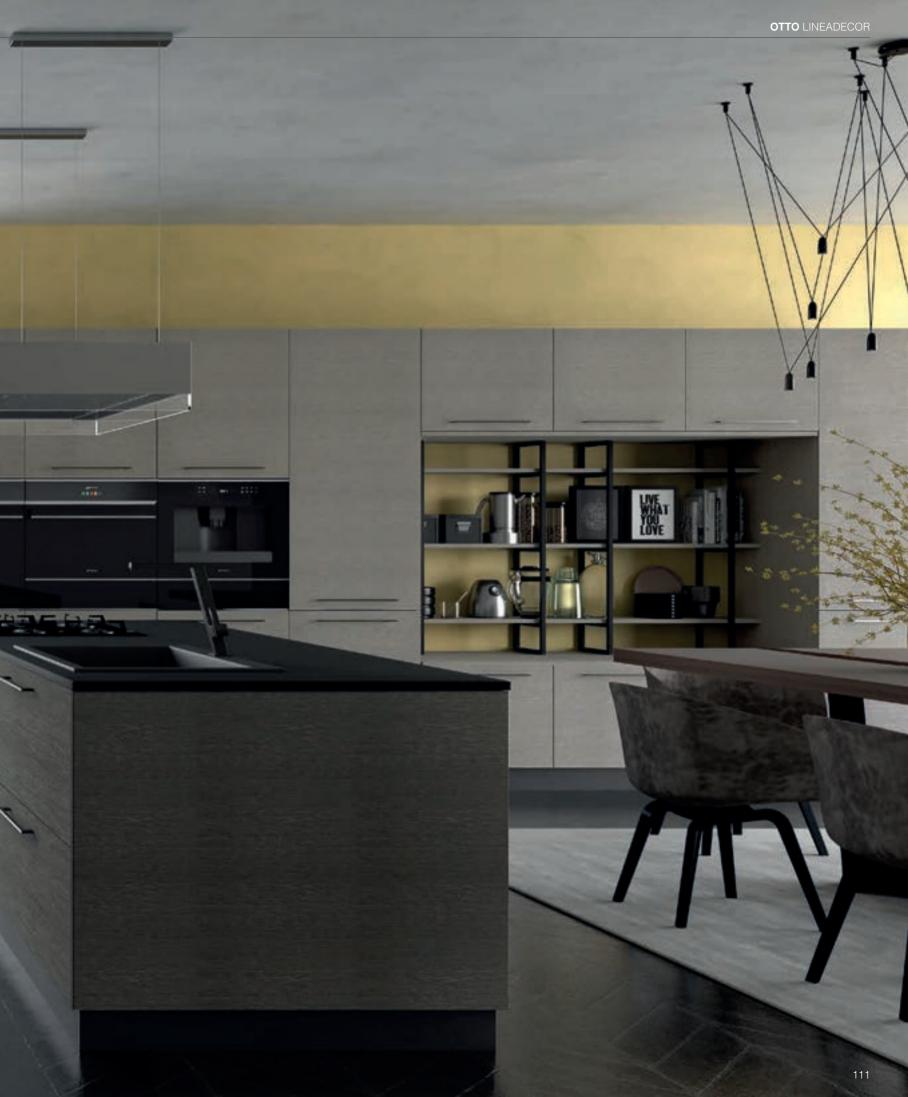

The natural wood texture of Terra, completed with the elegant copper handles, emphasize the warming effect of chestnut.

Inspired by the neutral color transitions of oxidized metals, minerals and elements, Otto creates an effective user experience interacting with people via latest technology. The aluminium shelf system completes the elegant style while Otto's brushed anthracite handles provide an ergonomic use.