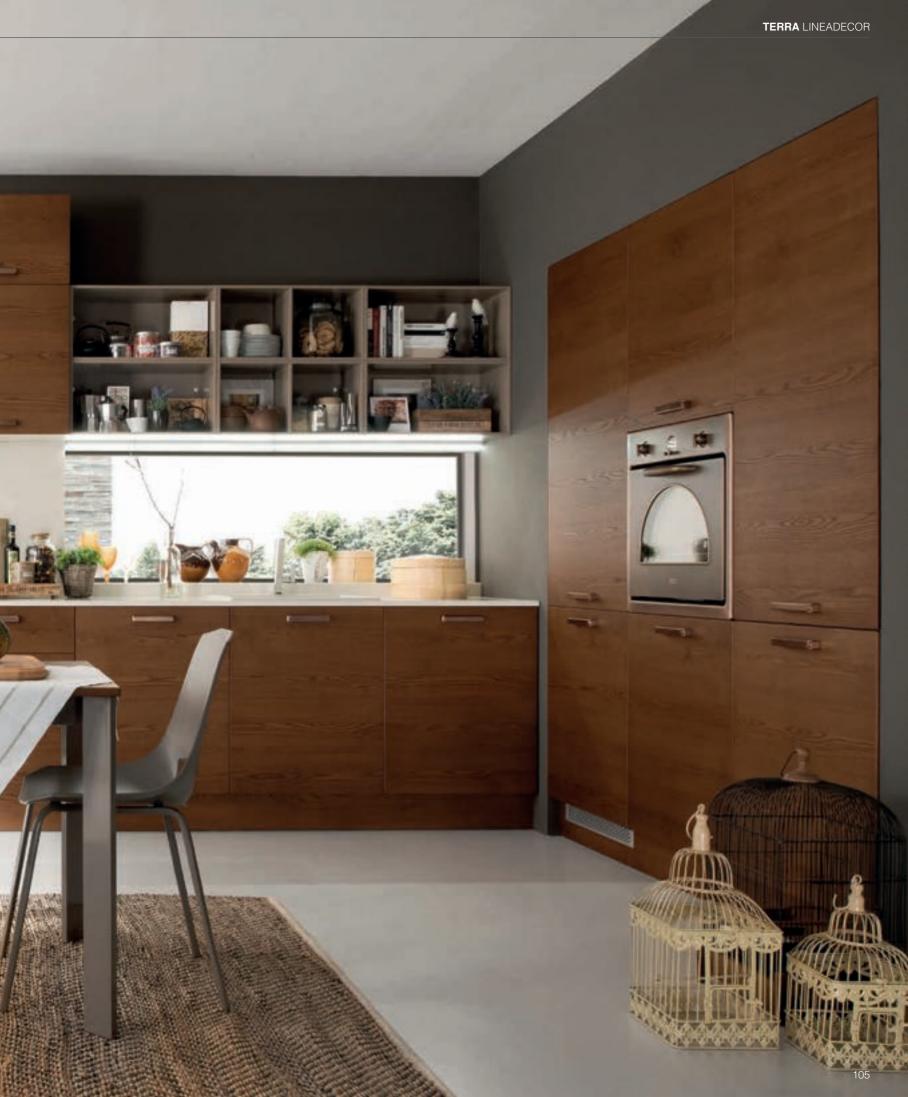

Terra offers large storage spaces with deep drawers and cabinet systems along with glass door options and open shelf systems for displaying accessories and dinnerware.

The functional details and warm atmosphere of Terra transforms the kitchen into a living space, that is both for cooking and for spending pleasant times with loved ones.

The natural wood texture of Terra, completed with the elegant copper handles, emphasize the warming effect of chestnut.

Inspired by the neutral color transitions of oxidized metals, minerals and elements, Otto creates an effective user experience interacting with people via latest technology. The aluminium shelf system completes the elegant style while Otto's brushed anthracite handles provide an ergonomic use.