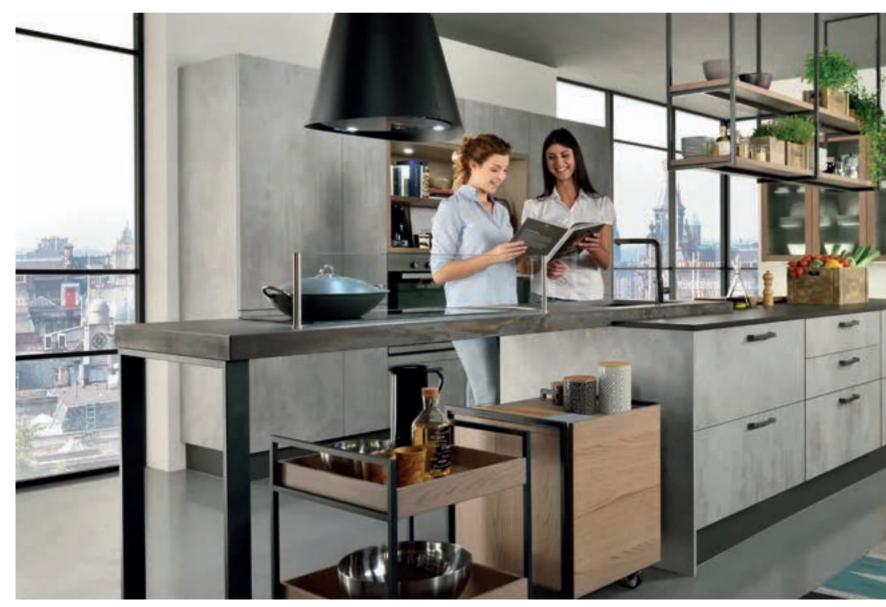

Etna's unique concrete-textured doors, inspired by industrial design, represent a modern and confident look. It's a dynamic kitchen suitable for fast urban life.

Etna provides freedom by its open-ceiling shelf, mobile units and retractable table. Concrete and metal textures create admirable contrast with the warmth of raw wood in the ceiling shelf.