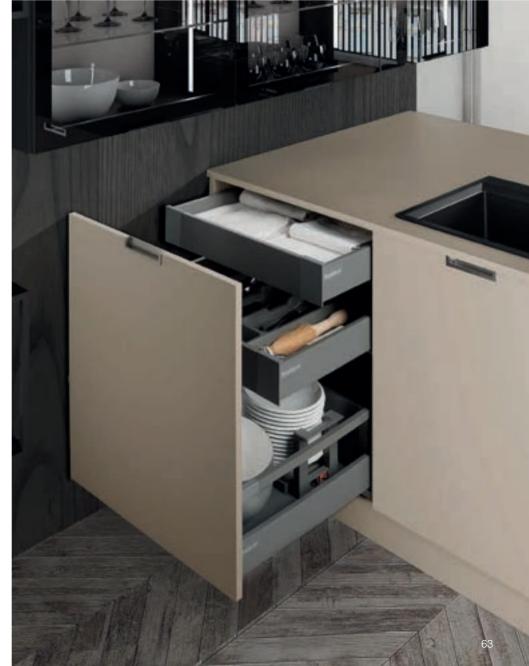

The dishwasher being placed higher than usual in a tall unit makes it very comfortable to use.

Esso creates a calm and modest background with its neutral color palette and provides freedom when styling the kitchen.