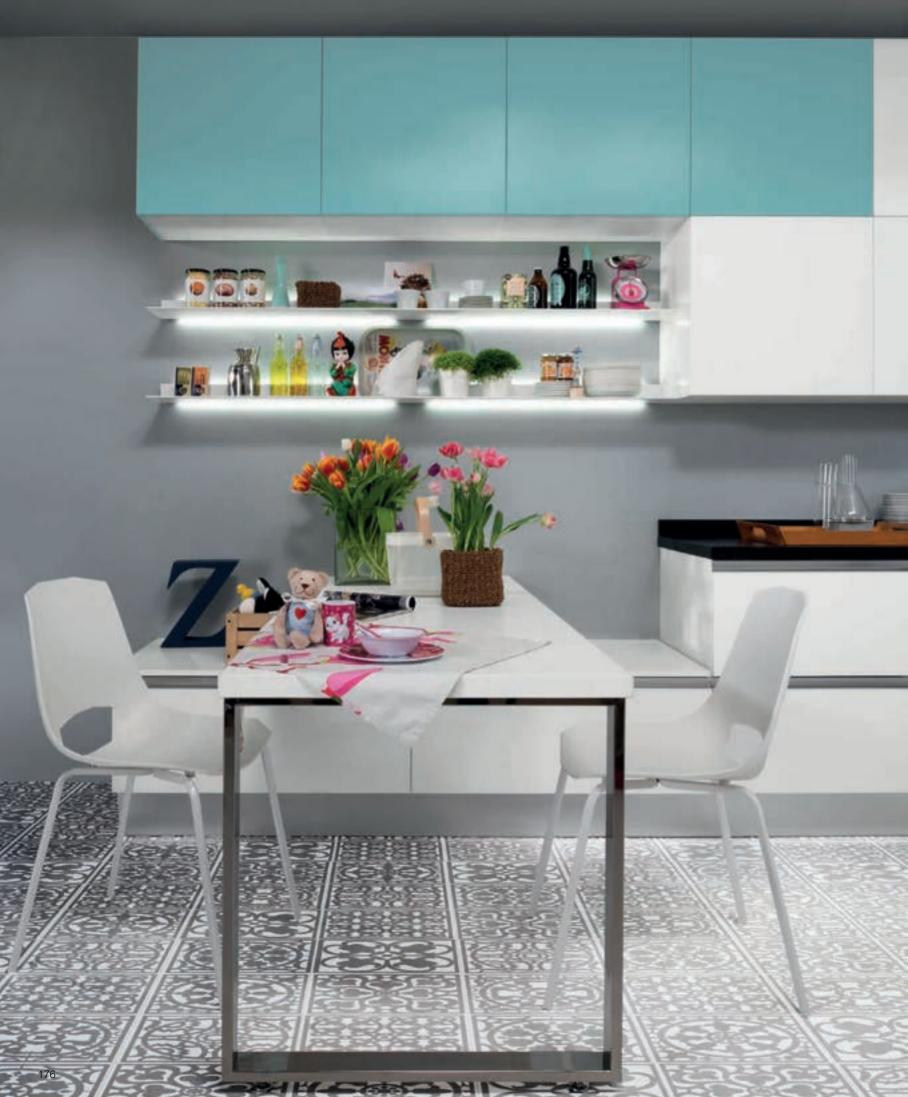

## NEO

Neo, where cooking, gathering with friends and spending time with your children become fun, interprets the kitchen like a play area with its energetic design.

Neo, with its young and joyful style, fascinates as a modern and dynamic living space and becomes the center of home. Different forms and innovative details complete this vibrant look.

Glossy doors in lively colors create bright and positive settings. While the integrated handles maintain the integrity of the design, the modern and plain line remains. Illuminated wall shelves accommodate your beloved accessories and items you always need close at hand.