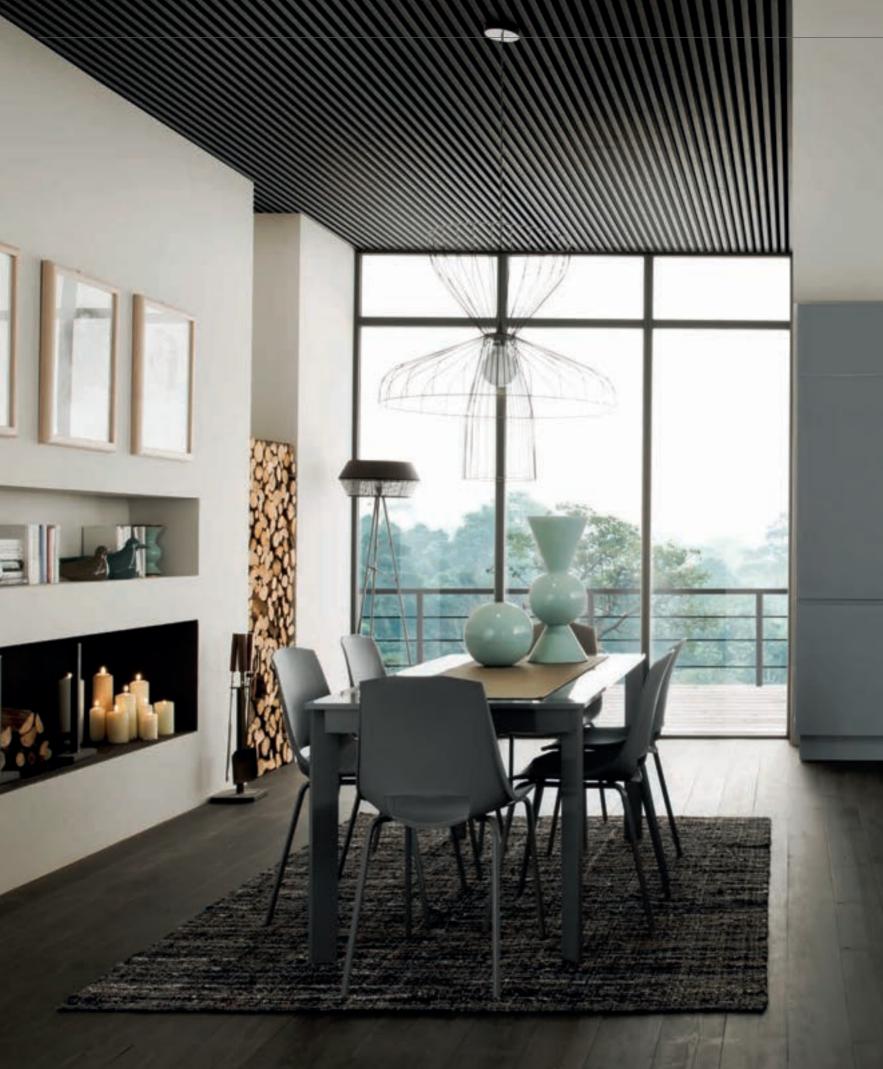

Fila provides the perfect ambiance for hosting guests, enjoying pleasant activities and creating special recipes.

Creating a sophisticated effect with matt and glossy doors, Fila brings order to the kitchen with varying sizes of drawers and cupboards, and makes life easier with smart ideas.