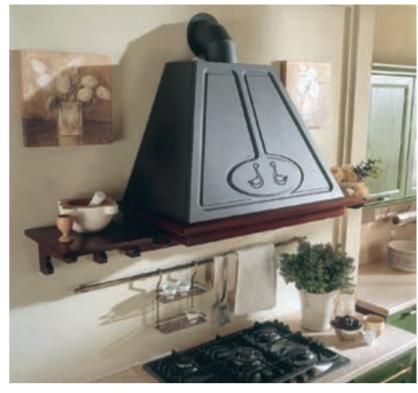

Innovative functions are offered in a traditional way. They add emotional value to the technological demands of today's world. Ideal for those longing for a peaceful and natural lifestyle.

Cooking unit completed with elegant handles, rustic legs and the hood bring a modernized traditional antique oven look to our kitchen. Side panels with wooden open shelves and nostalgic open shelf dish racks are ideal units to create independent sections in the kitchen.