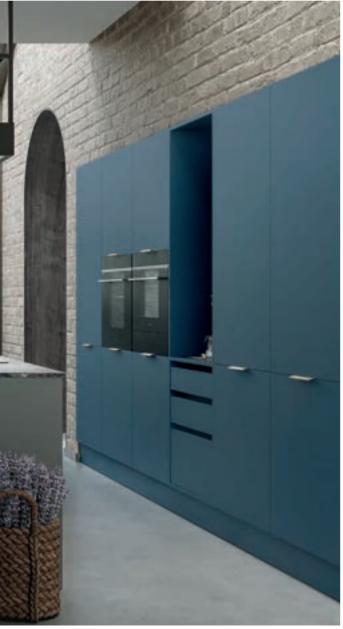

CABINETS / 260 DOORS / 250 HANDLES / 261 WORKTOPS / 260

Vera, the renaissance of its style in a form that extends from the past, carries the remarkable interpretation of simplicity. It catches the eye with its clear lines and impressive style.

In addition to wooden color options, it also offers rich choices to users with matt and s-matt lacquer surface alternatives.

Designed with a modern interpretation, Vera creates a synthesis combining common tastes inspired by classical forms.

Vera brings identity to spaces with its simple appearance complementing stylish living room furniture in open kitchen concepts.

With its angled frame that reflects its strong character, it creates lines that have a say in the design.

Steel knob handles add an elegant touch to the design by highlighting the contours of the doors.

Vera makes it possible to transform traditional sections in houses into modern living spaces. Spaces are used more effectively with folded and concealed doors.

With an emphasis on depth and style in kitchen decoration, Vera eliminates boundaries to transform kitchens into a hub of attraction.

While creating a stylish focus in living spaces, it provides a noble and assertive look to kitchens with the dominance of dark tones.