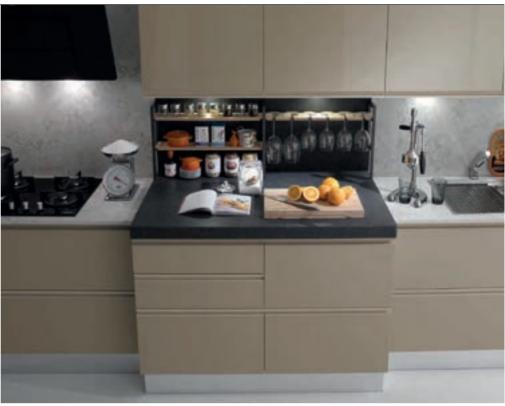

## NEO

Neo, where cooking, gathering with friends and spending time with your children become fun, interprets the kitchen like a play area with its energetic design.

Neo, with its young and joyful style, fascinates as a modern and dynamic living space and becomes the center of home. Different forms and innovative details complete this vibrant look.

Glossy doors in lively colors create bright and positive settings. While the integrated handles maintain the integrity of the design, the modern and plain line remains. Illuminated wall shelves accommodate your beloved accessories and items you always need close at hand.