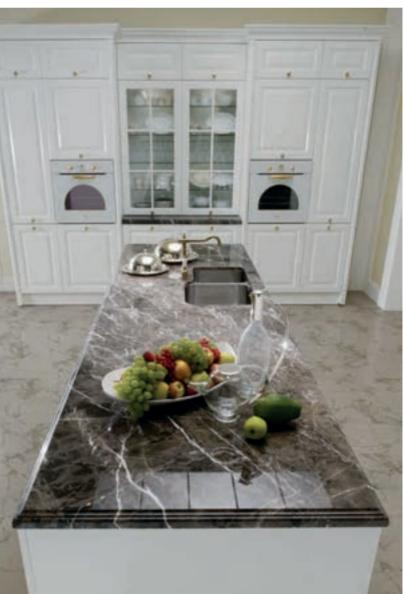

## MONA

Great ideas and fine details emanating to create something more than a kitchen...

Mona is a model that transforms an outstanding design into an excellent living space. In addition to being stylish and spacious enough to fit for sophisticated and classic lifestyles, Mona is also suitable for modern lives by combining classic lines with contemporary details and by simply being a design that is ahead of its time. The feeling of spaciousness created by Mona, transforms the kitchen into the most enjoyable and elegant room of the house.

Glossy lacquered doors and cornices deliver a classic feel to Mona. This effect is modernized with chrome handles.

Wide countertop surfaces of Mona offer more space to work on. Elevated placement of wall units gives Mona the ability to keep kitchen accessories and utensils in a more elegant style.

Effective use of vertical surfaces makes even the smaller spaces functional.

Wooden slats of glass door units along with the showcase used as a fancy display area emphasize the classical touch of Mona.

Chrome or gold, bridge or knob handles, Mona's specially designed glossy lacquered table enhance the effect of sophistication further.