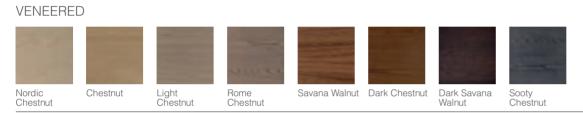

### LUNA

| SOLID W           | ood frame          | ED          |                |                  |               |               |                       |                   |            |            |              |
|-------------------|--------------------|-------------|----------------|------------------|---------------|---------------|-----------------------|-------------------|------------|------------|--------------|
|                   |                    |             |                |                  |               |               |                       |                   |            |            |              |
| Natural<br>Wicker | Nordic<br>Chestnut | Chestnut    | Light Chestnut | Rome<br>Chestnut | Savana Walnut | Dark Chestnut | Dark Savana<br>Walnut | Sooty<br>Chestnut |            |            |              |
| S-MATT L          | ACQUERED           | / MATT LAC  | QUERED         |                  |               |               |                       |                   |            |            |              |
|                   |                    |             |                |                  |               |               |                       |                   |            |            |              |
| White             | Stone White        | Pearl White | Cream          | Tortora          | lvory         | Mink          | Light Stone           | Red               | Sky Blue   | Mint Green | Forest Green |
|                   |                    |             |                |                  |               |               |                       |                   |            |            |              |
|                   |                    |             |                |                  |               |               |                       |                   |            |            |              |
|                   |                    |             |                |                  |               |               |                       |                   |            |            |              |
| Deep Blue         | Ocean Blue         | Light Gray  | Stone Gray     | Shadow<br>Gray   | Ash Gray      | Dark Gray     | Mist Gray             | Fume              | Anthracite | Black      |              |
| METALLI           | C S-MATT LA        | ACQUERED    |                |                  |               |               |                       |                   |            |            |              |
|                   |                    |             |                |                  |               |               |                       |                   |            |            |              |