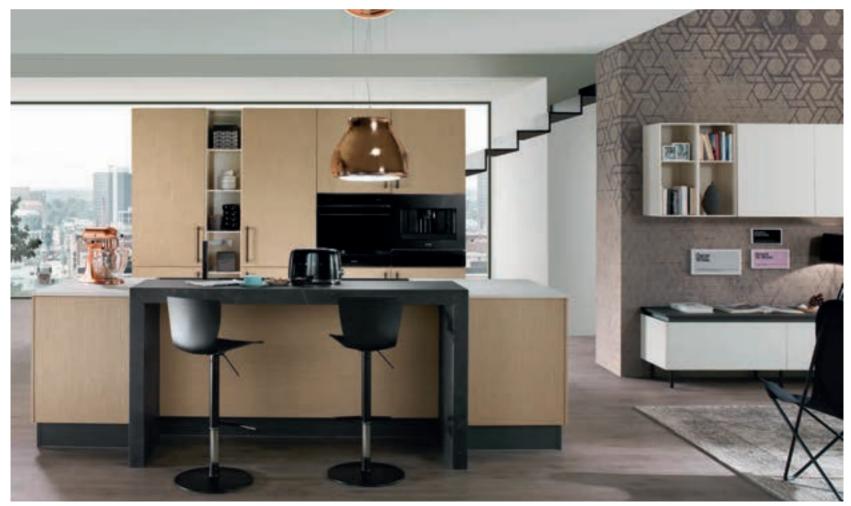

The sophisticated and striking appearance of the black framed glass wall cabinets captures a perfect balance with the recessed lighting inside the cabinets.

Nature meets high technology. Petra's three-dimensional door represents innovation and delivers ultimate sophistication.

Open shelf systems and integrated handles allow flexibility in design. Petra offers elegance while providing functionality in the kitchen.