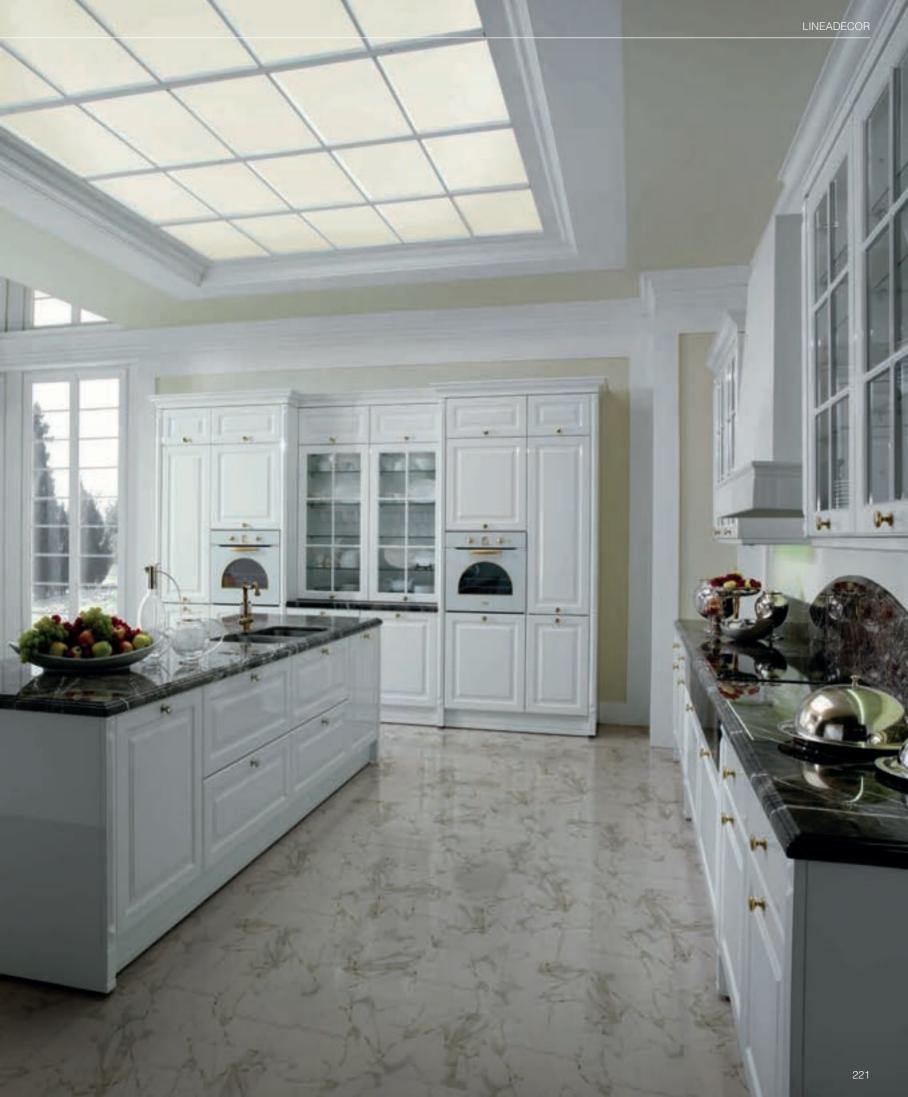

## MONA

Great ideas and fine details emanating to create something more than a kitchen...

Mona is a model that transforms an outstanding design into an excellent living space. In addition to being stylish and spacious enough to fit for sophisticated and classic lifestyles, Mona is also suitable for modern lives by combining classic lines with contemporary details and by simply being a design that is ahead of its time. The feeling of spaciousness created by Mona, transforms the kitchen into the most enjoyable and elegant room of the house.

Glossy lacquered doors and cornices deliver a classic feel to Mona. This effect is modernized with chrome handles.

Wide countertop surfaces of Mona offer more space to work on. Elevated placement of wall units gives Mona the ability to keep kitchen accessories and utensils in a more elegant style.

Effective use of vertical surfaces makes even the smaller spaces functional.

Wooden slats of glass door units along with the showcase used as a fancy display area emphasize the classical touch of Mona.