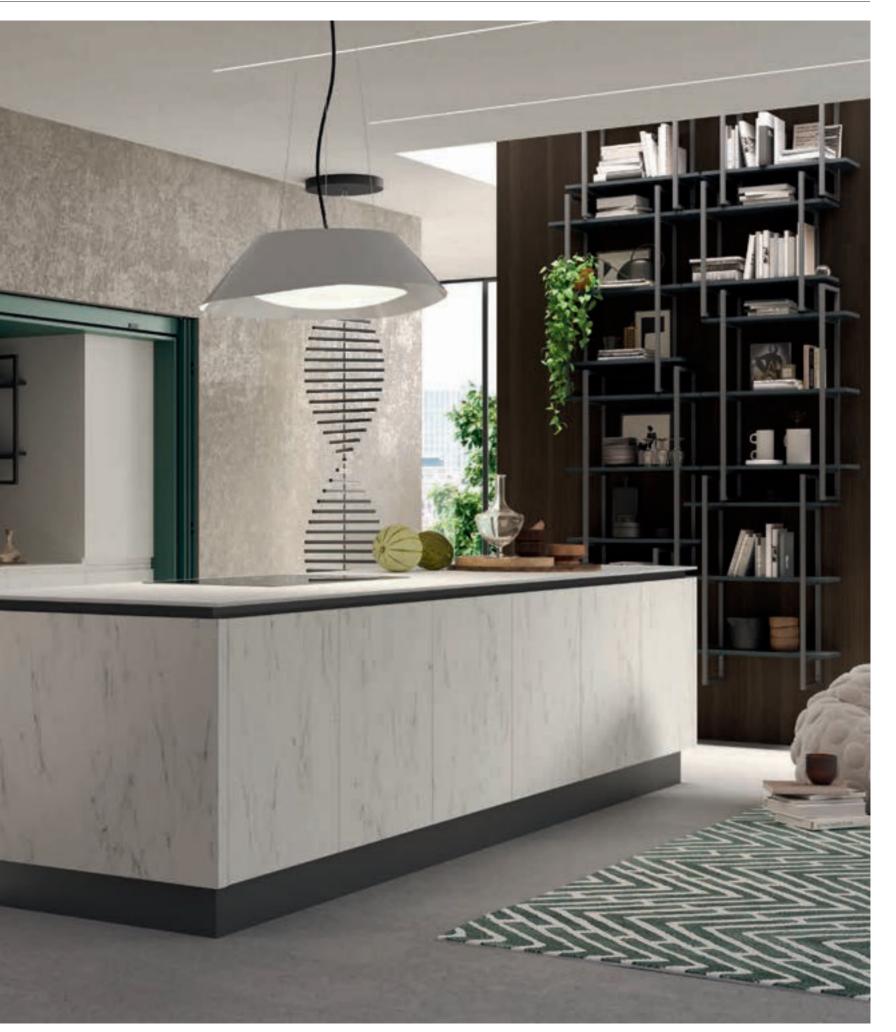

With an emphasis on depth and style in kitchen decoration, Vera eliminates boundaries to transform kitchens into a hub of attraction.

While creating a stylish focus in living spaces, it provides a noble and assertive look to kitchens with the dominance of dark tones.