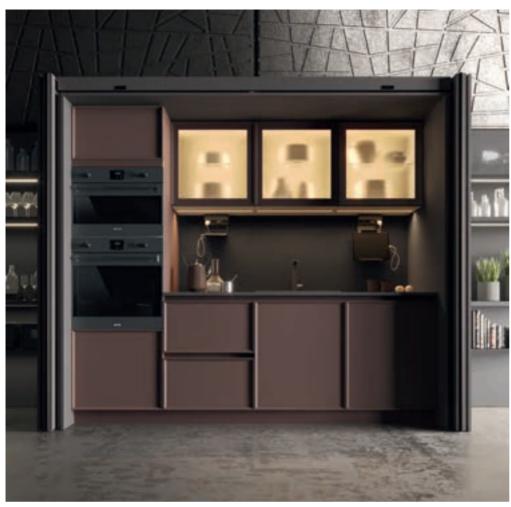

CABINETS / 260 DOORS / 250 HANDLES / 261 WORKTOPS / 260

Vera, the renaissance of its style in a form that extends from the past, carries the remarkable interpretation of simplicity. It catches the eye with its clear lines and impressive style.

In addition to wooden color options, it also offers rich choices to users with matt and s-matt lacquer surface alternatives.

Designed with a modern interpretation, Vera creates a synthesis combining common tastes inspired by classical forms.

Vera brings identity to spaces with its simple appearance complementing stylish living room furniture in open kitchen concepts.

With its angled frame that reflects its strong character, it creates lines that have a say in the design.

Steel knob handles add an elegant touch to the design by highlighting the contours of the doors.

Vera makes it possible to transform traditional sections in houses into modern living spaces. Spaces are used more effectively with folded and concealed doors.

With an emphasis on depth and style in kitchen decoration, Vera eliminates boundaries to transform kitchens into a hub of attraction.

While creating a stylish focus in living spaces, it provides a noble and assertive look to kitchens with the dominance of dark tones.