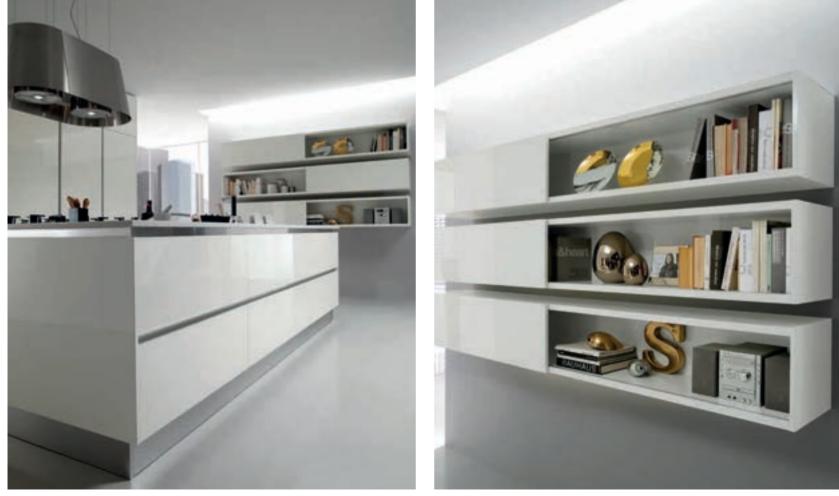

Axis delivers more storage options and adds space to the kitchen with deeper worktops, higher cabinets, worktop accessories and roomy drawer systems, all of which could be applied to the other models, as well. Sliding wall cabinets complete the perfection of smooth and neat look of the design. Axis inspires everyone who enjoys life improving ideas.

The worktop accessories not only create an elegant look on the worktop but also put anything you need right at your fingertips, making it fast and convenient to reach what you need, when you need.

Tall cabinets push the limits to create the maximum storage area in kitchens; idle spaces are now turned into storage spaces.