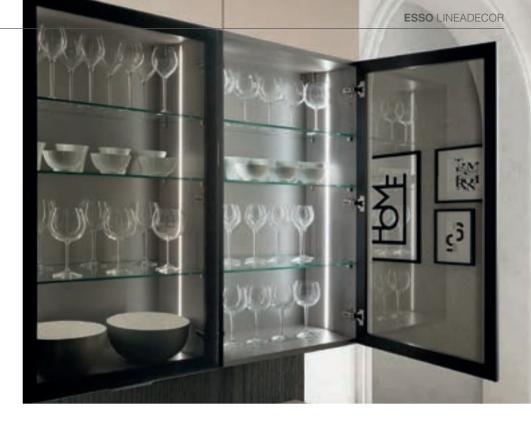

The sophisticated and striking appearance of the black framed glass wall cabinets captures a perfect balance with the recessed lighting inside the cabinets.

Nature meets high technology. Petra's three-dimensional door represents innovation and delivers ultimate sophistication.