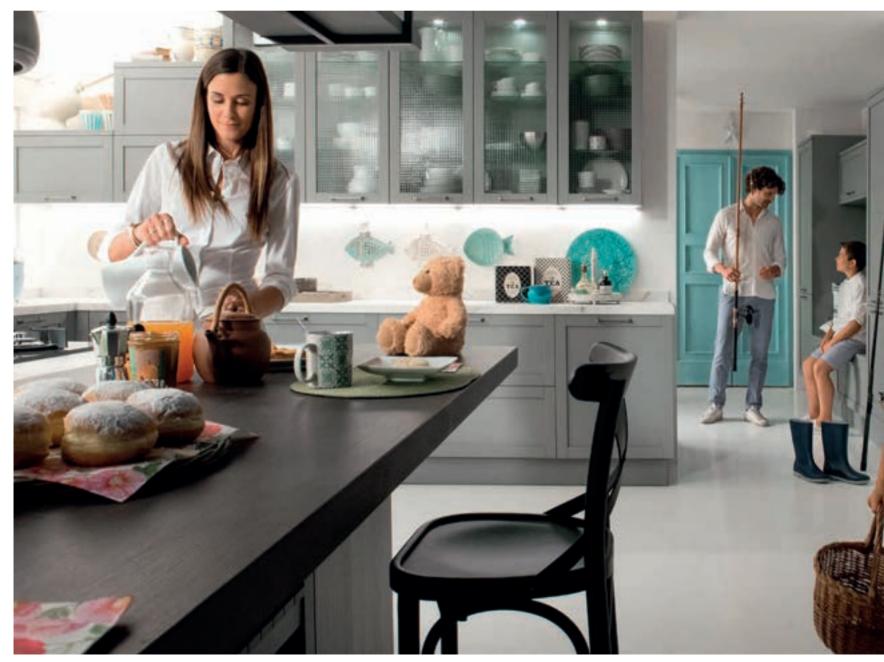

181

Arya redefines classic kitchen style. Along with its welcoming design and beautiful bare lines, Arya invites inspiration and meets perfection.

-

C#

C8 C8

Ca

22

6

C#

CE

The unique design of the wall units with glass and wire, bring the warmth of traditional style into the kitchen. Arya's smart details, such as the accessories and open shelves placed over countertops, ease daily life.