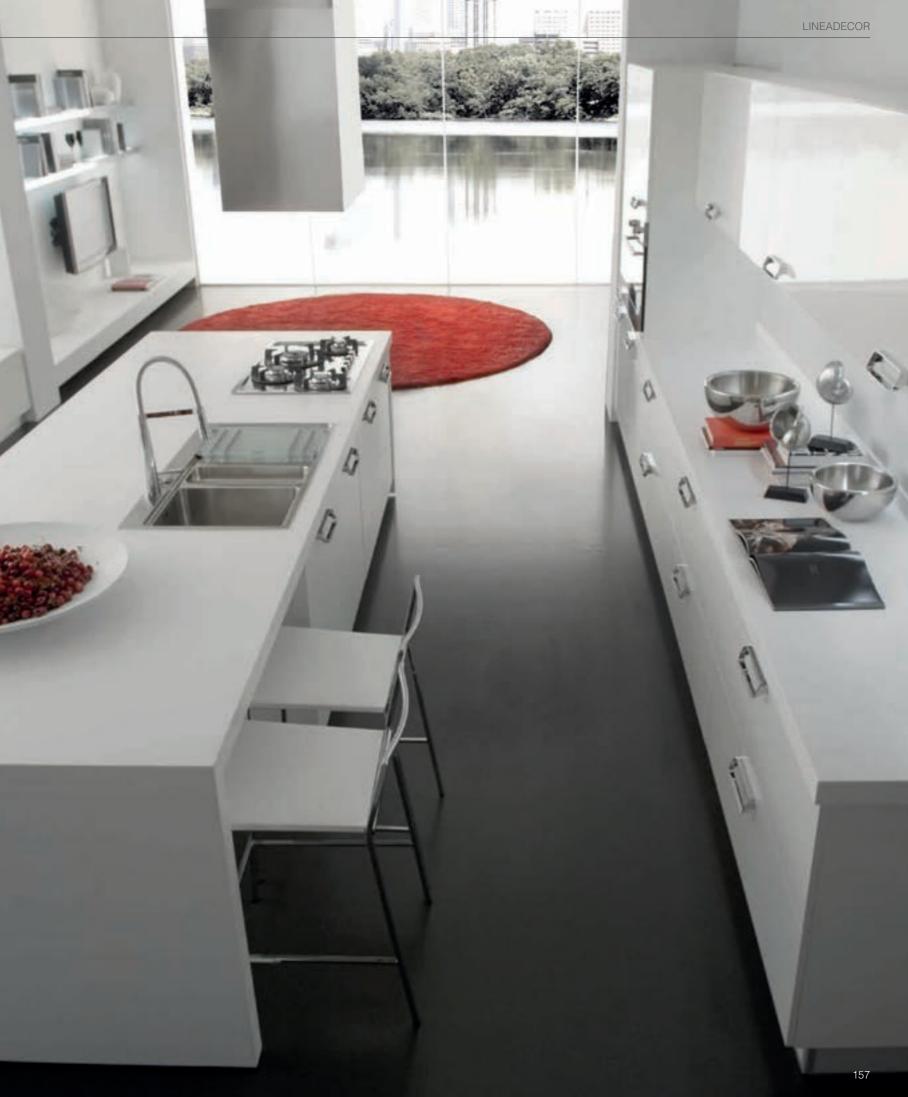

## **OPUS**

A kitchen as a work of art... With its pure and minimalist look completed with well thought details Opus is much more than a kitchen.

Opus brings an innovative perspective to the kitchen concept by delivering a design bare enough to allow enhancement by adding personal accessories. Yet it still possesses an unexpected elegance for such simplicity.

Opus's doors without handles not only highlight the simple form desired for this model but also provide the kitchen with a feeling of freedom. The appearance of wall-mounted units emphasizes this feeling even further.

The seamlessly flowing form created by same color matt glass doors and profile of the units maintains the visual integrity of the design.

85

Specially designed automatically opening units make it easy to reach the kitchen utensils, perfect for those who wish to save time in accordance with the fast pace of life.

While saving energy with linear LED lighting, Opus does not compromise on the elegance and transcends into excellence with fine details.