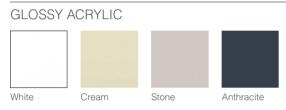

#### SOLID WOOD FRAMED

| ARYA      |             |             |            |                |           |           |             |                       |            |            |              |
|-----------|-------------|-------------|------------|----------------|-----------|-----------|-------------|-----------------------|------------|------------|--------------|
| SOLID W   | OOD FRAME   | ED          |            |                |           |           |             |                       |            |            |              |
|           |             |             |            |                |           |           |             | 1                     |            |            |              |
| White     | lvory       | Sky Blue    | Mint Green | Light Gray     | Dark Gray | Fume      | Chestnut    | Dark Savana<br>Walnut |            |            |              |
| S-MATT L  | ACQUERED    | / MATT LAC  | CQUERED    |                |           |           |             |                       |            |            |              |
|           |             |             |            |                |           |           |             |                       |            |            |              |
| White     | Stone White | Pearl White | Cream      | Tortora        | lvory     | Mink      | Light Stone | Red                   | Sky Blue   | Mint Green | Forest Green |
|           |             |             |            |                |           |           |             |                       |            |            |              |
|           |             |             |            |                |           |           |             |                       |            |            |              |
| Deep Blue | Ocean Blue  | Light Gray  | Stone Gray | Shadow<br>Gray | Ash Gray  | Dark Gray | Mist Gray   | Fume                  | Anthracite | Black      |              |