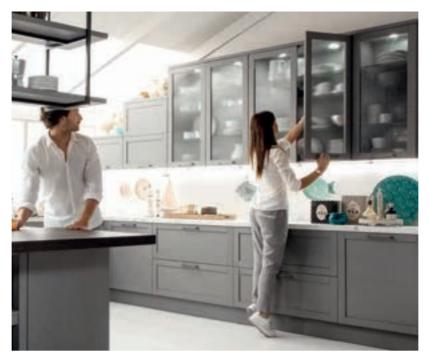

CABINETS / 260 DOORS / 250 HANDLES / 261 WORKTOPS / 260

Vera, the renaissance of its style in a form that extends from the past, carries the remarkable interpretation of simplicity. It catches the eye with its clear lines and impressive style.

In addition to wooden color options, it also offers rich choices to users with matt and s-matt lacquer surface alternatives.

Designed with a modern interpretation, Vera creates a synthesis combining common tastes inspired by classical forms.

Vera brings identity to spaces with its simple appearance complementing stylish living room furniture in open kitchen concepts.

With its angled frame that reflects its strong character, it creates lines that have a say in the design.

Steel knob handles add an elegant touch to the design by highlighting the contours of the doors.

Vera makes it possible to transform traditional sections in houses into modern living spaces. Spaces are used more effectively with folded and concealed doors.

With an emphasis on depth and style in kitchen decoration, Vera eliminates boundaries to transform kitchens into a hub of attraction.

While creating a stylish focus in living spaces, it provides a noble and assertive look to kitchens with the dominance of dark tones.