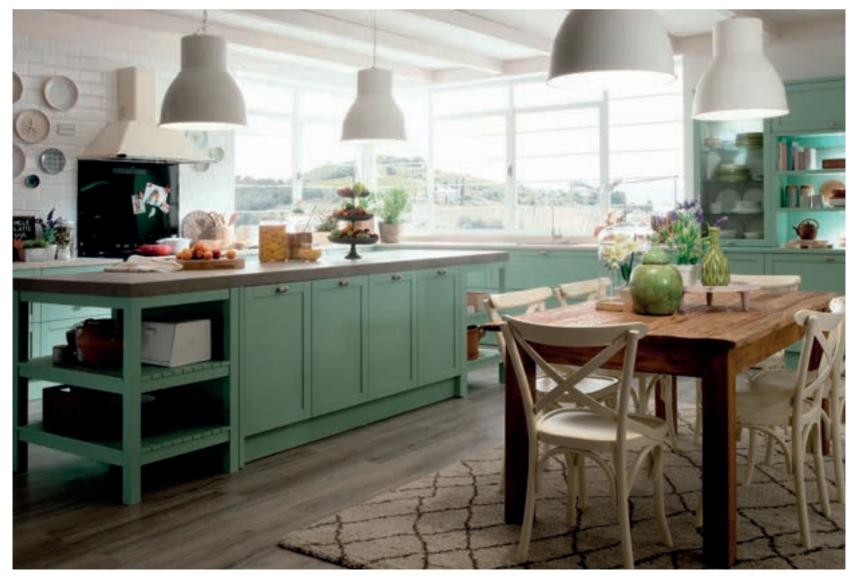

CABINETS / 260 DOORS / 250 HANDLES / 261 WORKTOPS / 260

Vera, the renaissance of its style in a form that extends from the past, carries the remarkable interpretation of simplicity. It catches the eye with its clear lines and impressive style.

In addition to wooden color options, it also offers rich choices to users with matt and s-matt lacquer surface alternatives.

Designed with a modern interpretation, Vera creates a synthesis combining common tastes inspired by classical forms.

Vera brings identity to spaces with its simple appearance complementing stylish living room furniture in open kitchen concepts.

With its angled frame that reflects its strong character, it creates lines that have a say in the design.

Steel knob handles add an elegant touch to the design by highlighting the contours of the doors.

Vera makes it possible to transform traditional sections in houses into modern living spaces. Spaces are used more effectively with folded and concealed doors.

With an emphasis on depth and style in kitchen decoration, Vera eliminates boundaries to transform kitchens into a hub of attraction.

While creating a stylish focus in living spaces, it provides a noble and assertive look to kitchens with the dominance of dark tones.