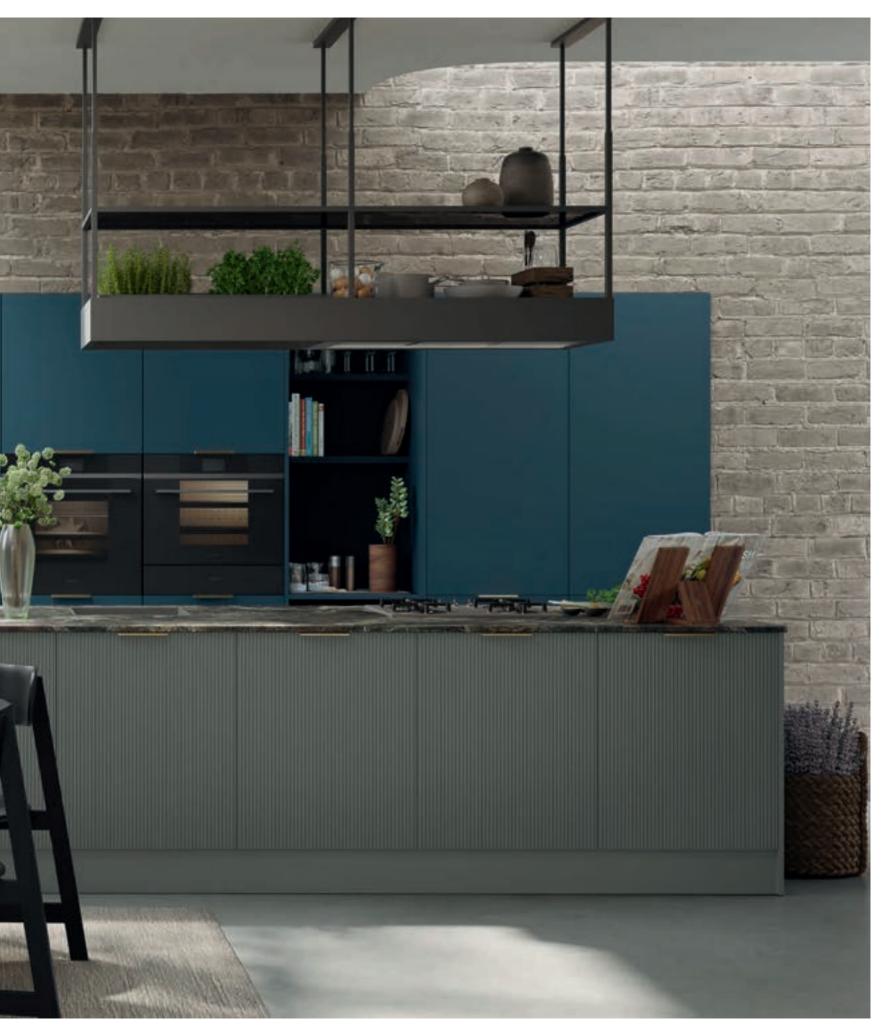

CABINETS / 260 DOORS / 250 HANDLES / 261 WORKTOPS / 260

Vera, the renaissance of its style in a form that extends from the past, carries the remarkable interpretation of simplicity. It catches the eye with its clear lines and impressive style.

In addition to wooden color options, it also offers rich choices to users with matt and s-matt lacquer surface alternatives.

Designed with a modern interpretation, Vera creates a synthesis combining common tastes inspired by classical forms.

Vera brings identity to spaces with its simple appearance complementing stylish living room furniture in open kitchen concepts.

With its angled frame that reflects its strong character, it creates lines that have a say in the design.

Steel knob handles add an elegant touch to the design by highlighting the contours of the doors.

Vera makes it possible to transform traditional sections in houses into modern living spaces. Spaces are used more effectively with folded and concealed doors.

With an emphasis on depth and style in kitchen decoration, Vera eliminates boundaries to transform kitchens into a hub of attraction.

While creating a stylish focus in living spaces, it provides a noble and assertive look to kitchens with the dominance of dark tones.