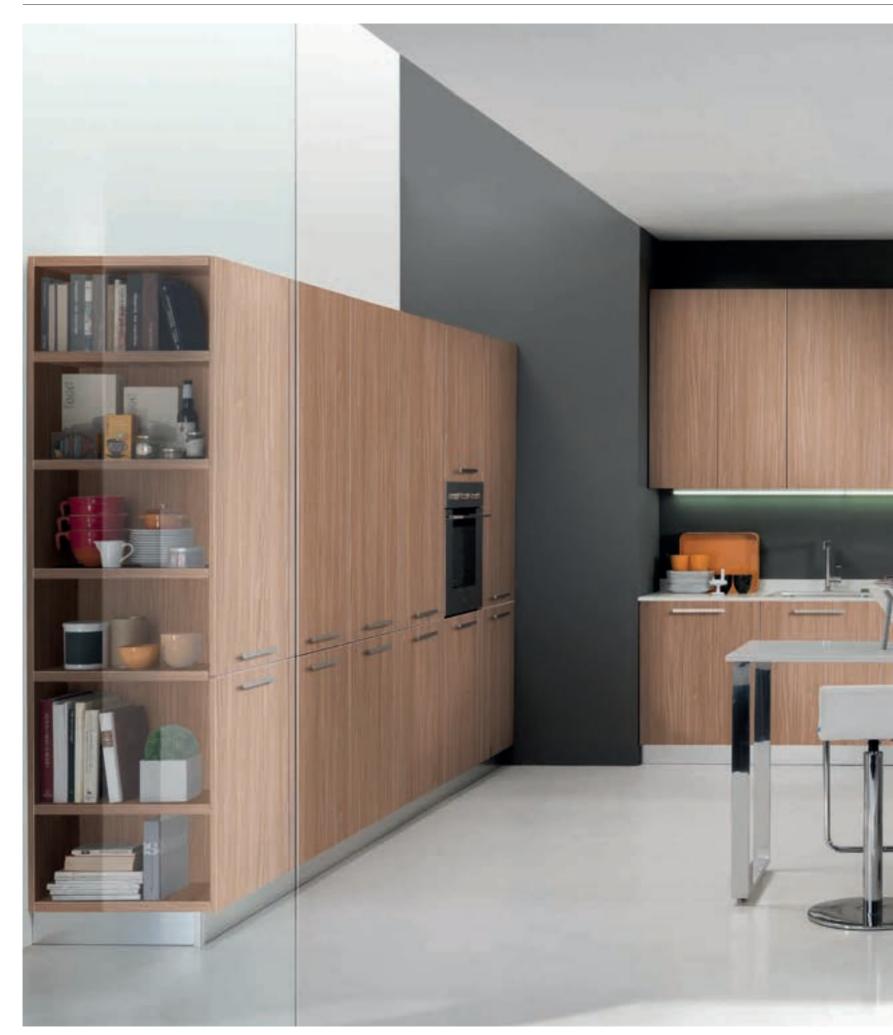

The natural wood texture of Terra, completed with the elegant copper handles, emphasize the warming effect of chestnut.

Inspired by the neutral color transitions of oxidized metals, minerals and elements, Otto creates an effective user experience interacting with people via latest technology. The aluminium shelf system completes the elegant style while Otto's brushed anthracite handles provide an ergonomic use.

Etna's unique concrete-textured doors, inspired by industrial design, represent a modern and confident look. It's a dynamic kitchen suitable for fast urban life.

Etna provides freedom by its open-ceiling shelf, mobile units and retractable table. Concrete and metal textures create admirable contrast with the warmth of raw wood in the ceiling shelf.