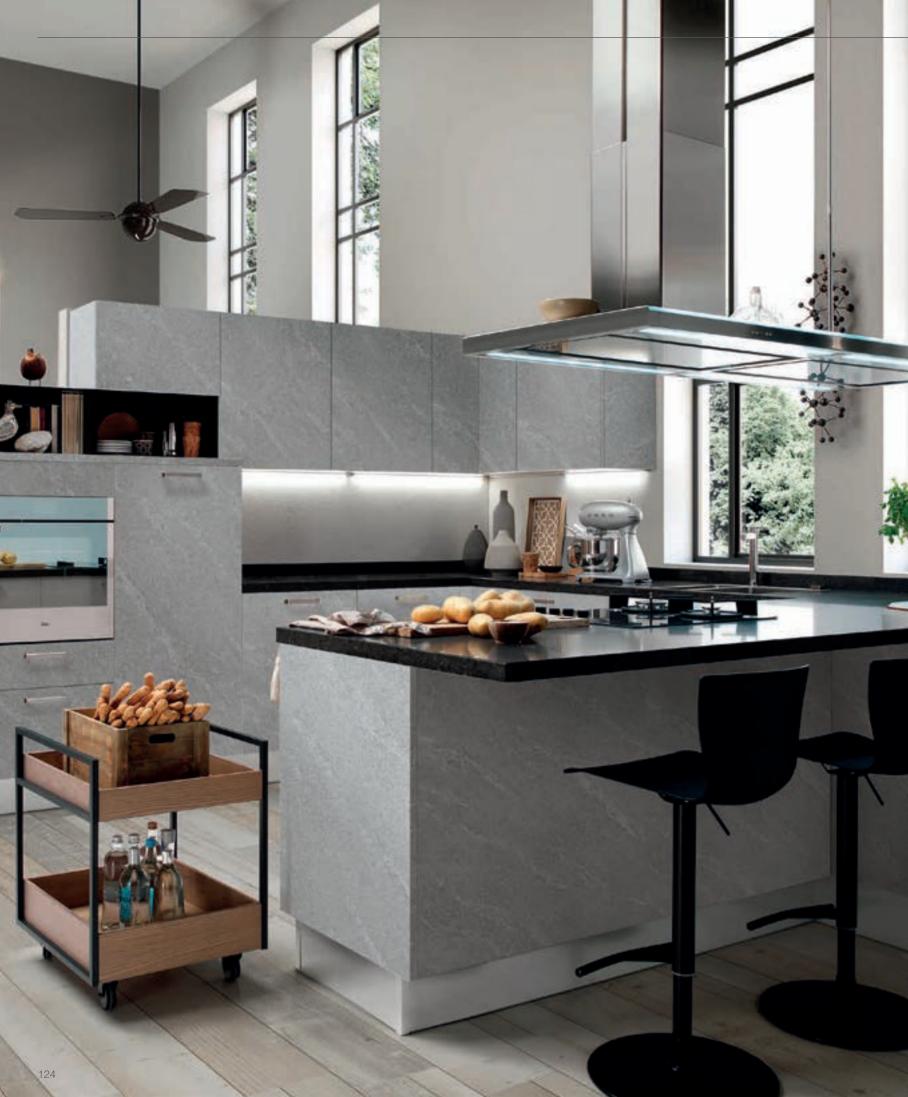

Etna's unique concrete-textured doors, inspired by industrial design, represent a modern and confident look. It's a dynamic kitchen suitable for fast urban life.

Etna provides freedom by its open-ceiling shelf, mobile units and retractable table. Concrete and metal textures create admirable contrast with the warmth of raw wood in the ceiling shelf.