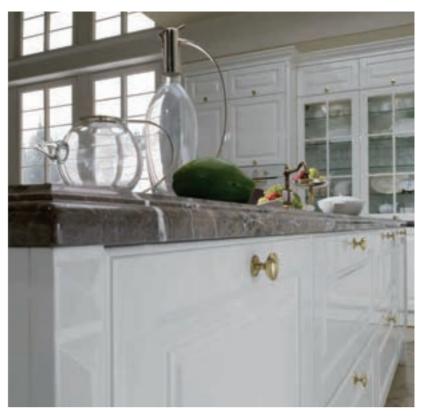

## MONA

Great ideas and fine details emanating to create something more than a kitchen...

Mona is a model that transforms an outstanding design into an excellent living space. In addition to being stylish and spacious enough to fit for sophisticated and classic lifestyles, Mona is also suitable for modern lives by combining classic lines with contemporary details and by simply being a design that is ahead of its time. The feeling of spaciousness created by Mona, transforms the kitchen into the most enjoyable and elegant room of the house.

Glossy lacquered doors and cornices deliver a classic feel to Mona. This effect is modernized with chrome handles.

Wide countertop surfaces of Mona offer more space to work on. Elevated placement of wall units gives Mona the ability to keep kitchen accessories and utensils in a more elegant style.

Effective use of vertical surfaces makes even the smaller spaces functional.

Wooden slats of glass door units along with the showcase used as a fancy display area emphasize the classical touch of Mona.

Chrome or gold, bridge or knob handles, Mona's specially designed glossy lacquered table enhance the effect of sophistication further.