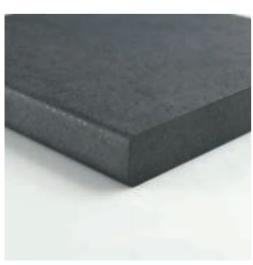

Etna's unique concrete-textured doors, inspired by industrial design, represent a modern and confident look. It's a dynamic kitchen suitable for fast urban life.

Etna provides freedom by its open-ceiling shelf, mobile units and retractable table. Concrete and metal textures create admirable contrast with the warmth of raw wood in the ceiling shelf.

## ETNA

CONCRETE TEXTURED MELAMINE

#### METAL TEXTURED MELAMINE