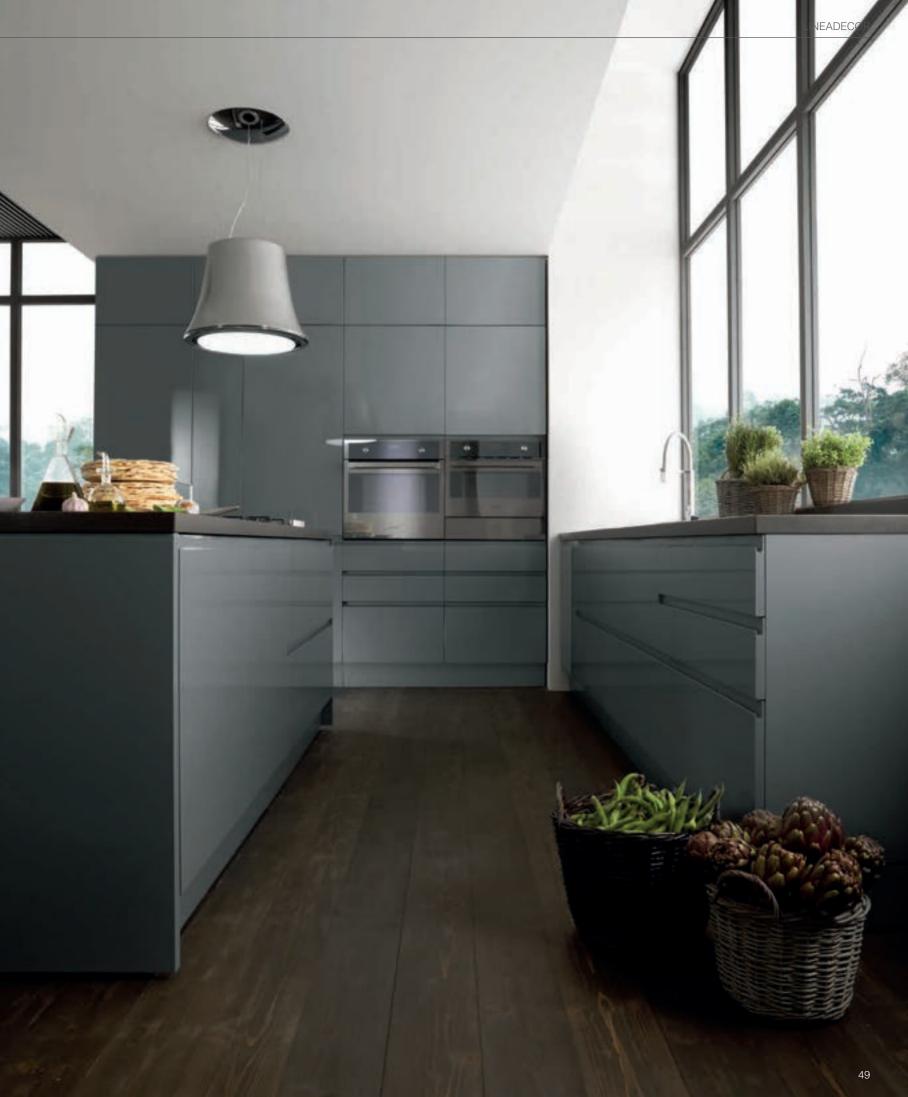

Fila provides the perfect ambiance for hosting guests, enjoying pleasant activities and creating special recipes.

Creating a sophisticated effect with matt and glossy doors, Fila brings order to the kitchen with varying sizes of drawers and cupboards, and makes life easier with smart ideas.