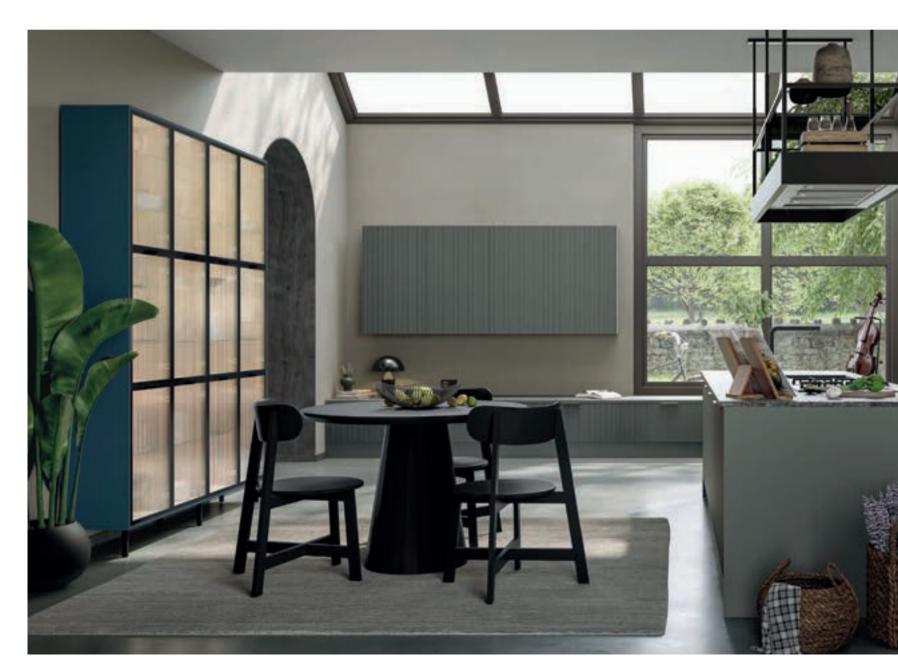

CABINETS / 260 DOORS / 250 HANDLES / 261 WORKTOPS / 260

Vera, the renaissance of its style in a form that extends from the past, carries the remarkable interpretation of simplicity. It catches the eye with its clear lines and impressive style.

In addition to wooden color options, it also offers rich choices to users with matt and s-matt lacquer surface alternatives.

Designed with a modern interpretation, Vera creates a synthesis combining common tastes inspired by classical forms.

Vera brings identity to spaces with its simple appearance complementing stylish living room furniture in open kitchen concepts.

With its angled frame that reflects its strong character, it creates lines that have a say in the design.

Steel knob handles add an elegant touch to the design by highlighting the contours of the doors.

Vera makes it possible to transform traditional sections in houses into modern living spaces. Spaces are used more effectively with folded and concealed doors.

With an emphasis on depth and style in kitchen decoration, Vera eliminates boundaries to transform kitchens into a hub of attraction.

While creating a stylish focus in living spaces, it provides a noble and assertive look to kitchens with the dominance of dark tones.