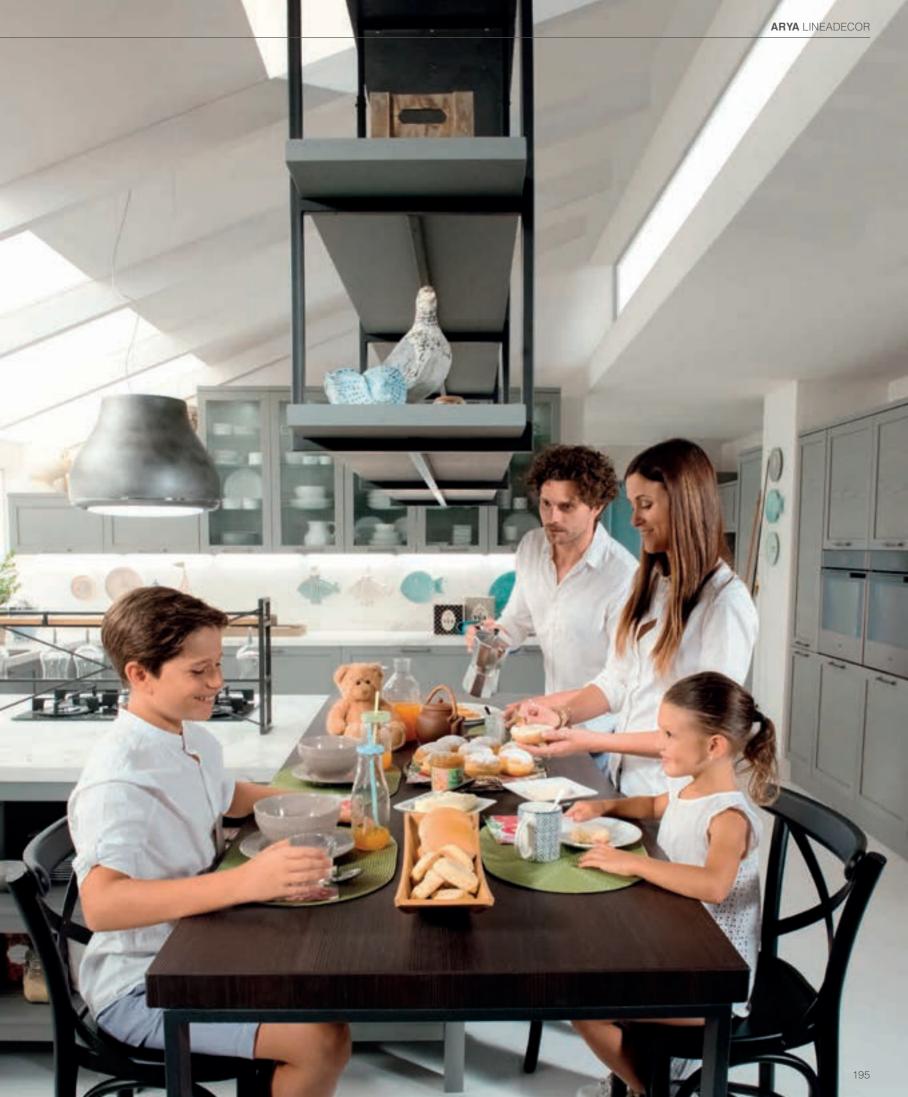

181

Arya redefines classic kitchen style. Along with its welcoming design and beautiful bare lines, Arya invites inspiration and meets perfection.

-

C#

C8 C8

Ca

22

6

C#

CE

The unique design of the wall units with glass and wire, bring the warmth of traditional style into the kitchen. Arya's smart details, such as the accessories and open shelves placed over countertops, ease daily life.