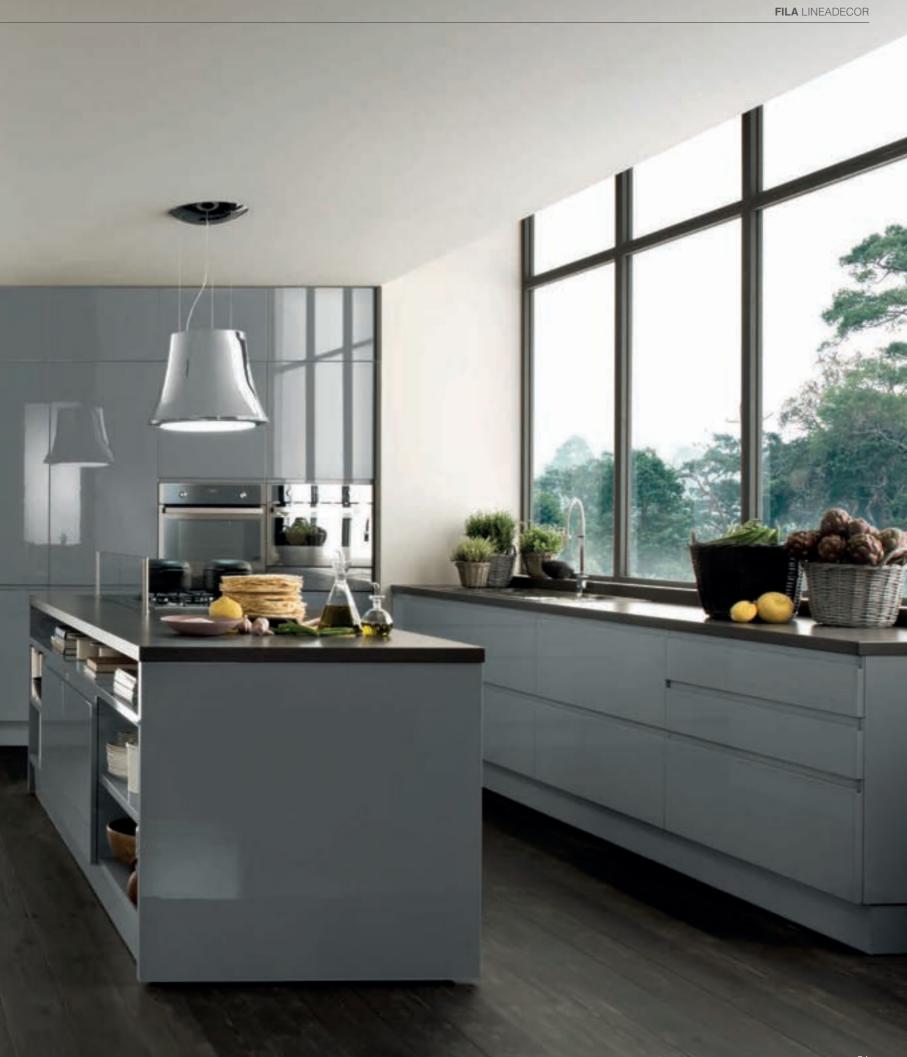

Fila provides the perfect ambiance for hosting guests, enjoying pleasant activities and creating special recipes.

Creating a sophisticated effect with matt and glossy doors, Fila brings order to the kitchen with varying sizes of drawers and cupboards, and makes life easier with smart ideas.