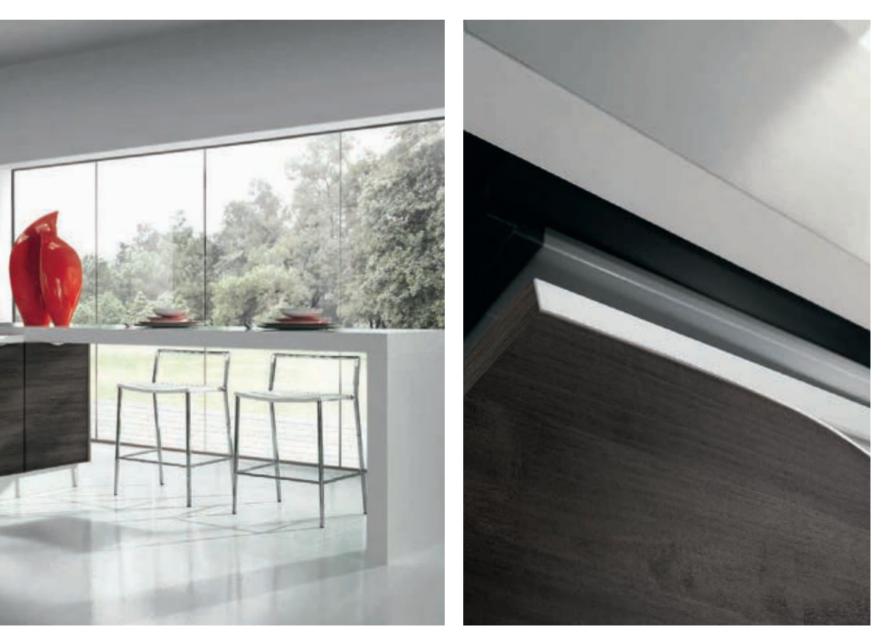

## NEO

Neo, where cooking, gathering with friends and spending time with your children become fun, interprets the kitchen like a play area with its energetic design.

Neo, with its young and joyful style, fascinates as a modern and dynamic living space and becomes the center of home. Different forms and innovative details complete this vibrant look.

Glossy doors in lively colors create bright and positive settings. While the integrated handles maintain the integrity of the design, the modern and plain line remains. Illuminated wall shelves accommodate your beloved accessories and items you always need close at hand.