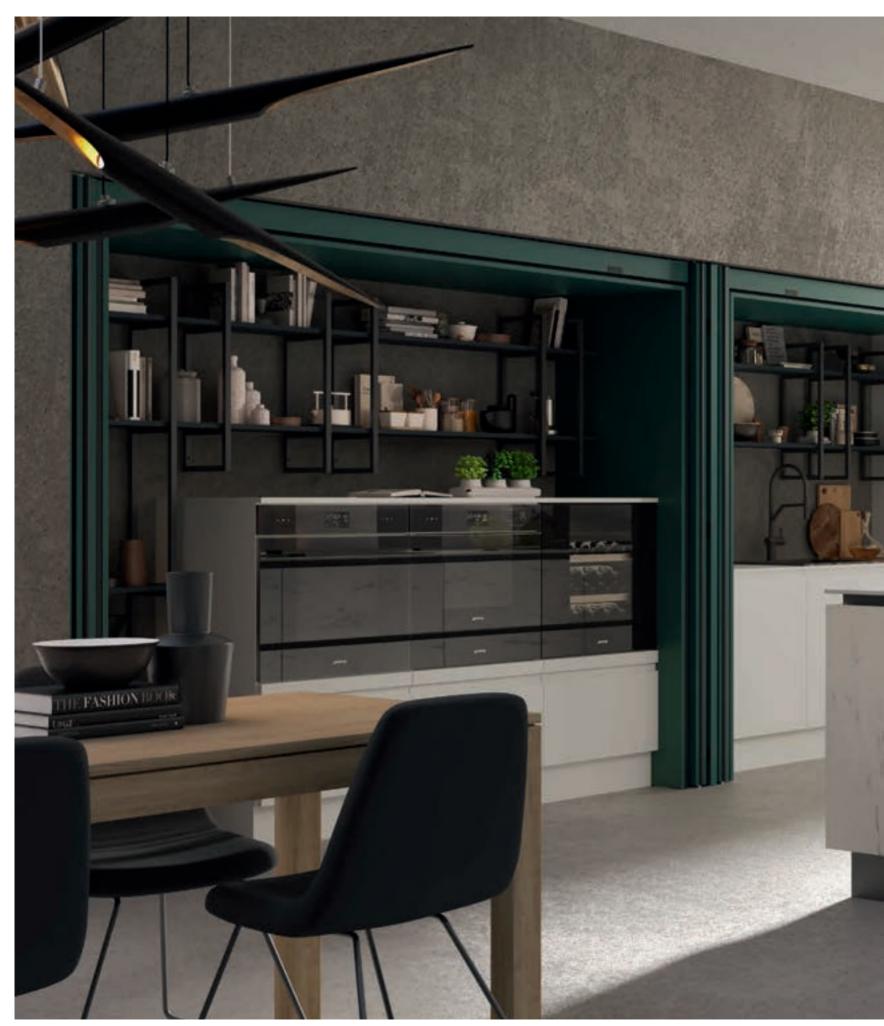

Steel knob handles add an elegant touch to the design by highlighting the contours of the doors.

Vera makes it possible to transform traditional sections in houses into modern living spaces. Spaces are used more effectively with folded and concealed doors.

With an emphasis on depth and style in kitchen decoration, Vera eliminates boundaries to transform kitchens into a hub of attraction.

While creating a stylish focus in living spaces, it provides a noble and assertive look to kitchens with the dominance of dark tones.