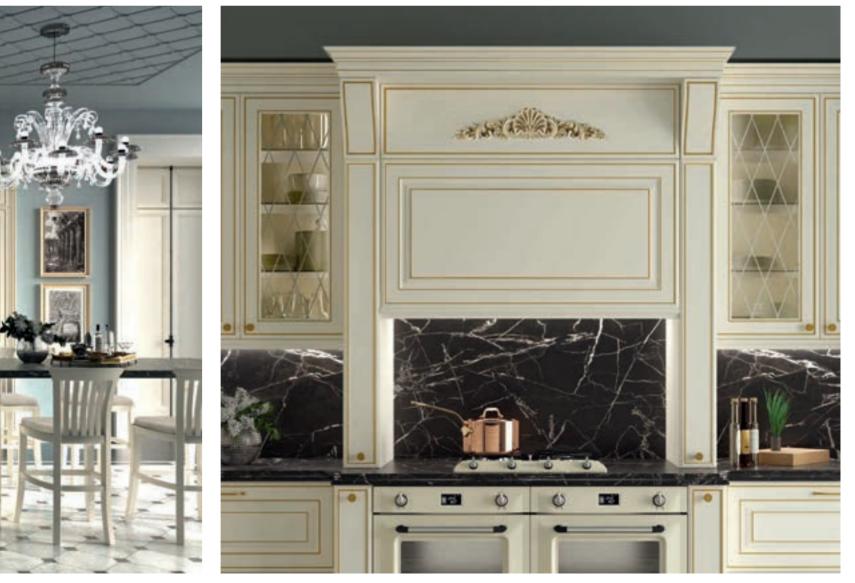

Balancing nostalgia with modern pieces and colors, Sera transforms your kitchen into a special place that lives between times. In the kitchen, where all kinds of functions are solved with a privileged elegance and all needs are met, the harmony of sky blue toned doors and gold handles stands out. A combination of traditional hood design and contrasting ambitious colors creates an admirably bold kitchen that can express itself freely.

A unique look, admired by stunning silver reflections, awaits you in your kitchen with a mullion glass door design. Sera is eye catching with its delicately handled details and all the harmonious elements from start to finish, from patterned end panels to corniches and light pelmets.