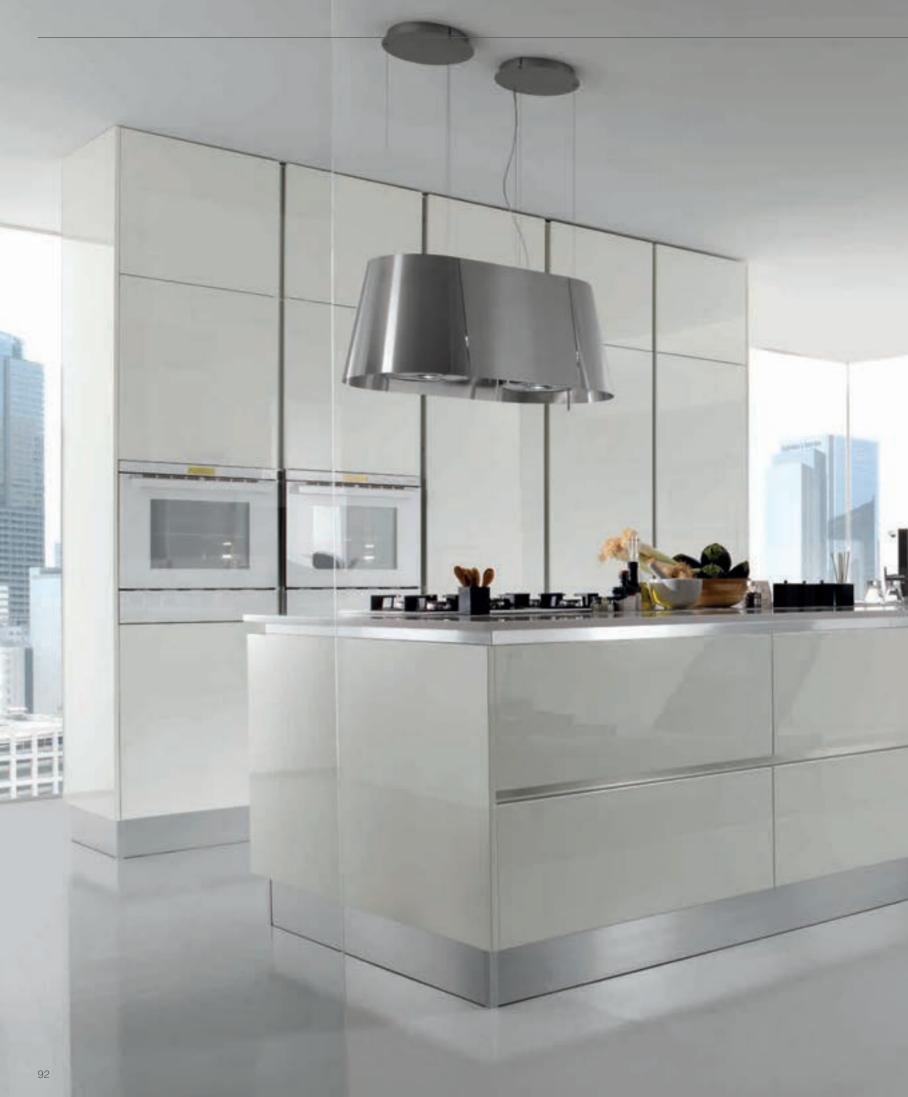

## AXIS

Reform in the kitchen... An innovative approach, a distinct interpretation of the conventional kitchen... Axis is pure and graceful with its doors without handles. It's authentic and personalized look is delivered by the rich diversity of color and finishing options.

Axis delivers more storage options and adds space to the kitchen with deeper worktops, higher cabinets, worktop accessories and roomy drawer systems, all of which could be applied to the other models, as well. Sliding wall cabinets complete the perfection of smooth and neat look of the design. Axis inspires everyone who enjoys life improving ideas.