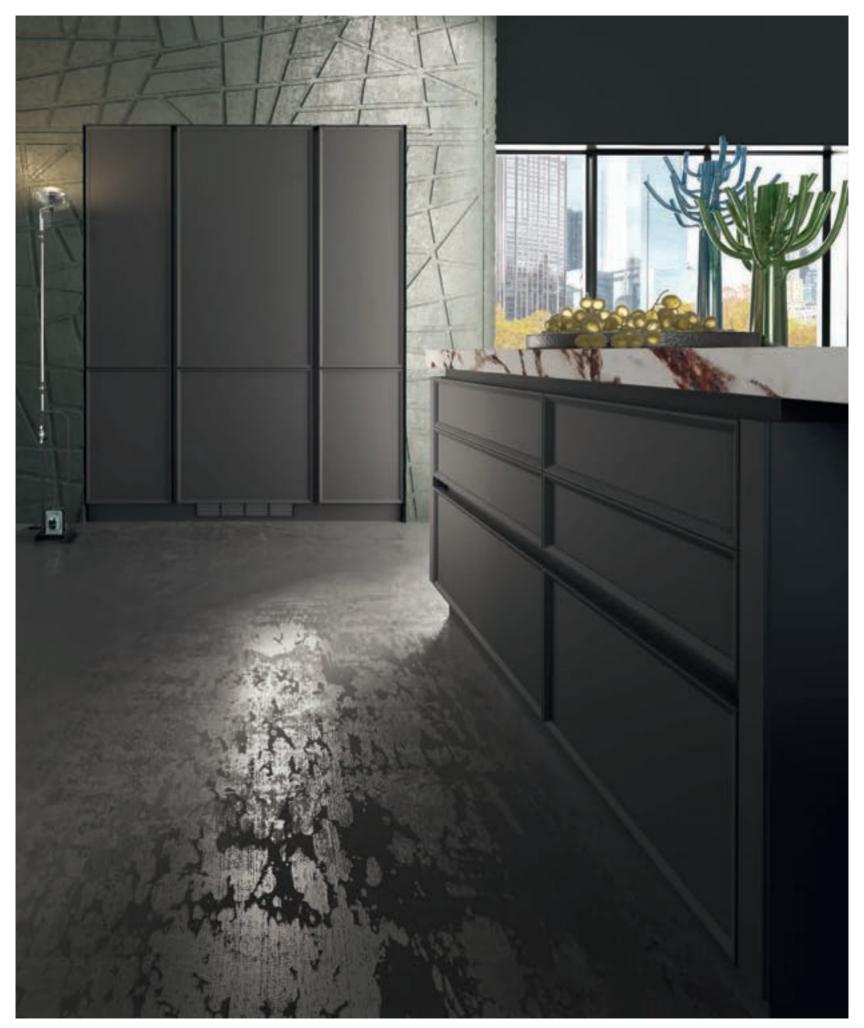

Offering new subtleties to be discovered at every glance with its perfect details, it also adds the kitchen an aesthetic and bold character.

Luna's slim shaker doors create a modern and warm atmosphere thanks to its matt lacquered and silky neutral wooden tones. Living spaces blend seamlessly with the heart of the house as the kitchen counter integrates with the dining table.