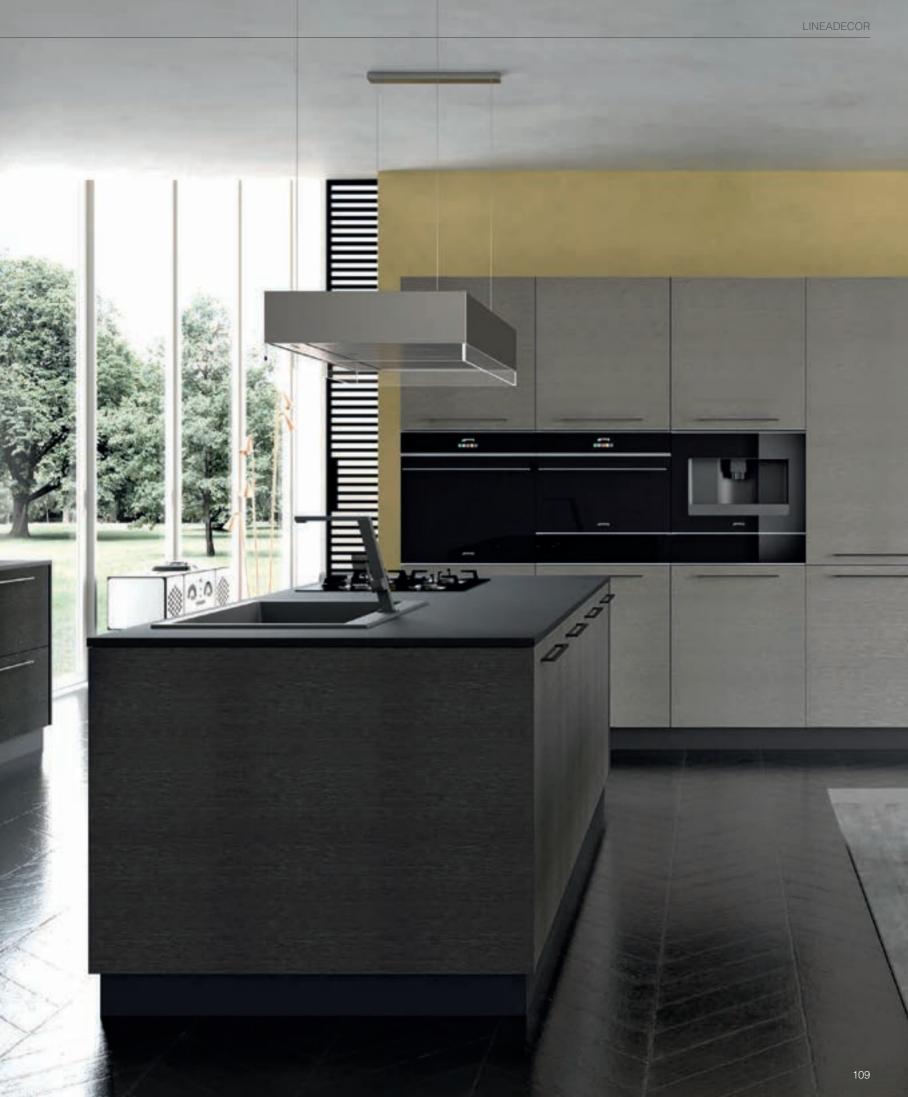

The natural wood texture of Terra, completed with the elegant copper handles, emphasize the warming effect of chestnut.

Inspired by the neutral color transitions of oxidized metals, minerals and elements, Otto creates an effective user experience interacting with people via latest technology. The aluminium shelf system completes the elegant style while Otto's brushed anthracite handles provide an ergonomic use.