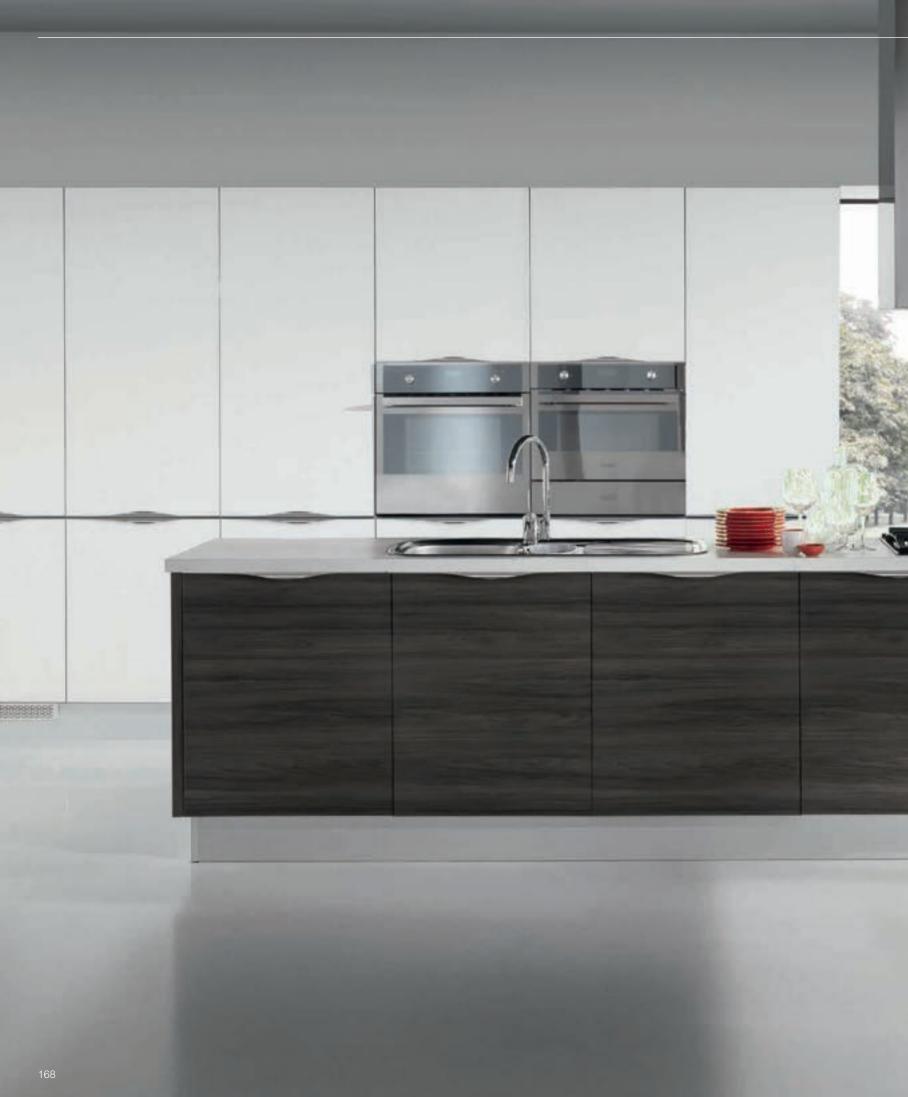

## MIA

A modern, dynamic appearance... Mia comes to life by its design and functional details. Young, practical and independent...

It offers chic and practical solutions in order to meet the daily needs and expectations.

Mia is a modern kitchen suitable for every kind of space. It's a kitchen that offers comfort and functionality.

Cleverly designed mechanisms make it possible to hide the drawers behind the doors and turn the corners into a space with easy reach and practical use. Thanks to these mechanisms, comfort and chic appearance are united without giving away from the final elegant look.

Plain lines offer a user-friendly environment and support hygiene while the peninsula serves as a multipurpose working area.