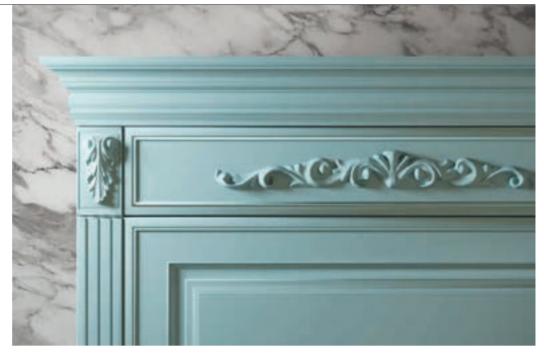

A unique look, admired by stunning silver reflections, awaits you in your kitchen with a mullion glass door design. Sera is eye catching with its delicately handled details and all the harmonious elements from start to finish, from patterned end panels to corniches and light pelmets.