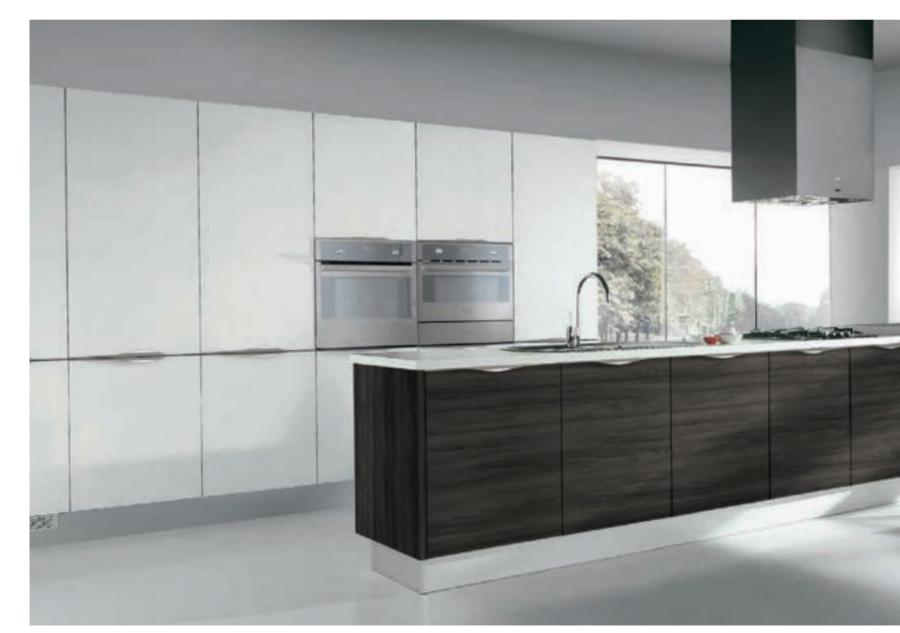

## NEO

Neo, where cooking, gathering with friends and spending time with your children become fun, interprets the kitchen like a play area with its energetic design.

Neo, with its young and joyful style, fascinates as a modern and dynamic living space and becomes the center of home. Different forms and innovative details complete this vibrant look.

Glossy doors in lively colors create bright and positive settings. While the integrated handles maintain the integrity of the design, the modern and plain line remains. Illuminated wall shelves accommodate your beloved accessories and items you always need close at hand.