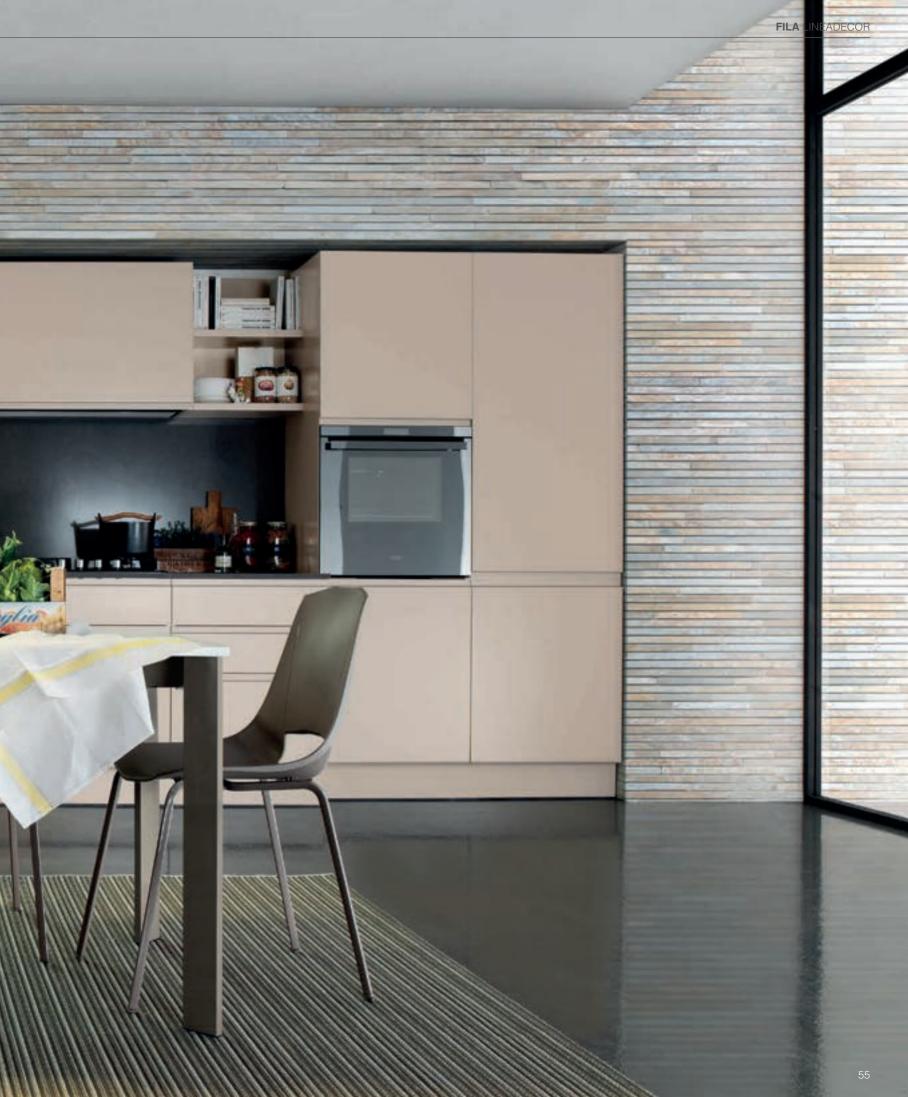

Fila provides the perfect ambiance for hosting guests, enjoying pleasant activities and creating special recipes.

Creating a sophisticated effect with matt and glossy doors, Fila brings order to the kitchen with varying sizes of drawers and cupboards, and makes life easier with smart ideas.