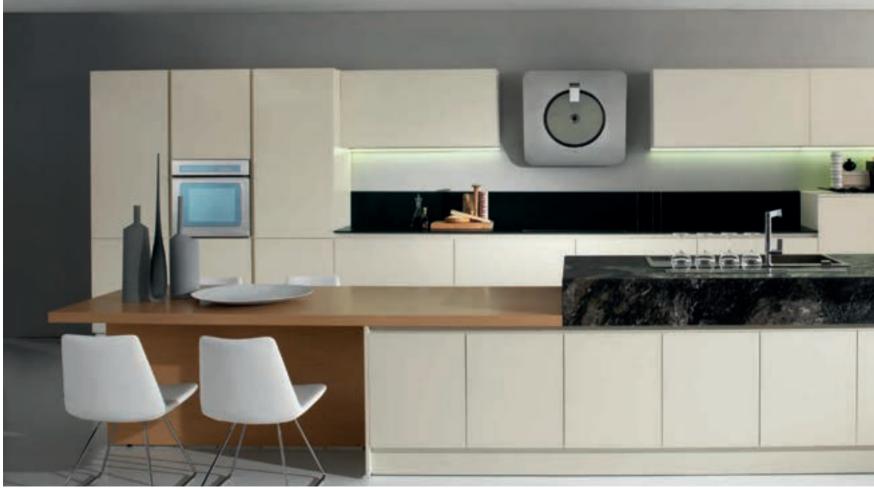

The dishwasher being placed higher than usual in a tall unit makes it very comfortable to use.

Esso creates a calm and modest background with its neutral color palette and provides freedom when styling the kitchen.