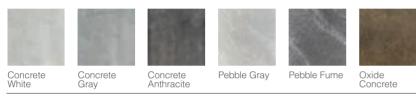

| Stone White | Pearl White | Cream      | Tortora        | lvory     | Mink      | Light Stone | Red                   | Sky Blue   | Mint Green | Forest Green |
|           |             |             |            |                |           |           |             |                       |            |            |              |
|           |             |             |            |                |           |           |             |                       |            |            |              |
| Deep Blue | Ocean Blue  | Light Gray  | Stone Gray | Shadow<br>Gray | Ash Gray  | Dark Gray | Mist Gray   | Fume                  | Anthracite | Black      |              |

#### EFFE









Pastel Oak

Textured Light Nutshell Oak

### ESSO



## ETNA

CONCRETE TEXTURED MELAMINE



# FILA





### HERA

#### SOLID WOOD FRAMED



## LAGO



Glossy Glossy Black Anthracite

## LEA

#### MELAMINE FRAMED



### LUNA

| SOLID W           | ood frame          | ED          |                |                  |               |               |                       |                   |            |            |              |
|-------------------|--------------------|-------------|----------------|------------------|---------------|---------------|-----------------------|-------------------|------------|------------|--------------|
|                   |                    |             |                |                  |               |               |                       |                   |            |            |              |
| Natural<br>Wicker | Nordic<br>Che