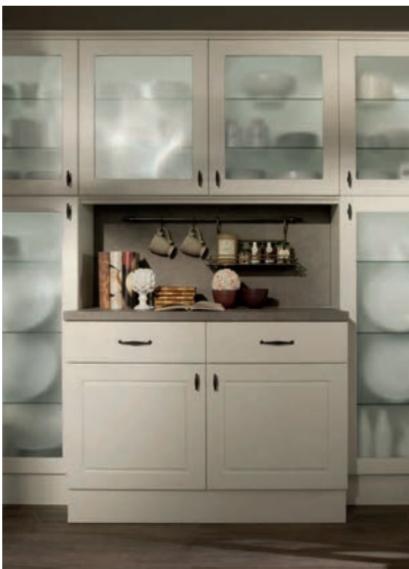

## HERA

A contemporary interpretation of the traditional kitchen... Elements belonging to the past are re-designed considering the current needs. Thus, Hera becomes functional and matches the modern living.

The doors are manufactured by skillful hands through traditional rules. The unique arrangements of line patterned, grid and glassed doors recall the nostalgic ambiance and the kitchen becomes the new gathering place of the house.

In this kitchen, where the traditional style is embraced, the vertical lines on the doors are supported by the grid deep drawers. Special emphasis given to the functional areas of the kitchen allows original compositions to reflect the warm appearance.

Massive hood, grid base unit doors, cornice and light pelmet complete the classic approach of the design. All daily needs are met by the use of various inner mechanisms and accessories.