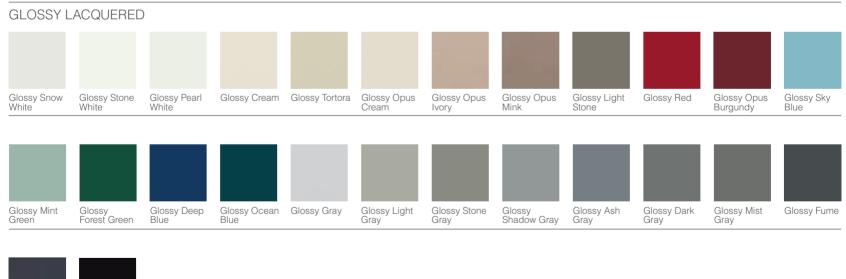

### MONA

Pera Walnut

Walnut

| S-MATT LA            | ACQUERED               | / MATT LAC            | QUERED               |                |                      |                      |                       |                       |                     |                         |                    |
|----------------------|------------------------|-----------------------|----------------------|----------------|----------------------|----------------------|-----------------------|-----------------------|---------------------|-------------------------|--------------------|
|                      |                        |                       |                      |                |                      |                      |                       |                       |                     |                         |                    |
| White                | Stone White            | Pearl White           | Cream                | Tortora        | lvory                | Mink                 | Light Stone           | Red                   | Sky Blue            | Mint Green              | Forest Gree        |
|                      |                        |                       |                      |                |                      |                      |                       |                       |                     |                         |                    |
|                      |                        |                       |                      |                |                      |                      |                       |                       |                     |                         |                    |
| Deep Blue            | Ocean Blue             | Light Gray            | Stone Gray           | Shadow<br>Gray | Ash Gray             | Dark Gray            | Mist Gray             | Fume                  | Anthracite          | Black                   |                    |
| GLOSSY L             | ACQUERED               | )                     |                      |                |                      |                      |                       |                       |                     |                         |                    |
|                      |                        |                       |                      |                |                      |                      |                       |                       |                     |                         |                    |
| Glossy Snow<br>White | Glossy Stone<br>White  | Glossy Pearl<br>White | Glossy Cream         | Glossy Tortora | Glossy Opus<br>Cream | Glossy Opus<br>Ivory | Glossy Opus<br>Mink   | Glossy Light<br>Stone | Glossy Red          | Glossy Opus<br>Burgundy | Glossy Sky<br>Blue |
|                      |                        |                       |                      |                |                      |                      |                       |                       |                     |                         |                    |
|                      |                        |                       |                      |                |                      |                      |                       |                       |                     |                         |                    |
| Glossy Mint<br>Green | Glossy<br>Forest Green | Glossy Deep<br>Blue   | Glossy Ocean<br>Blue | Glossy Gray    | Glossy Light<br>Gray | Glossy Stone<br>Gray | Glossy<br>Shadow Gray | Glossy Ash<br>Gray    | Glossy Dark<br>Gray | Glossy Mist<br>Gray     | Glossy Fum         |