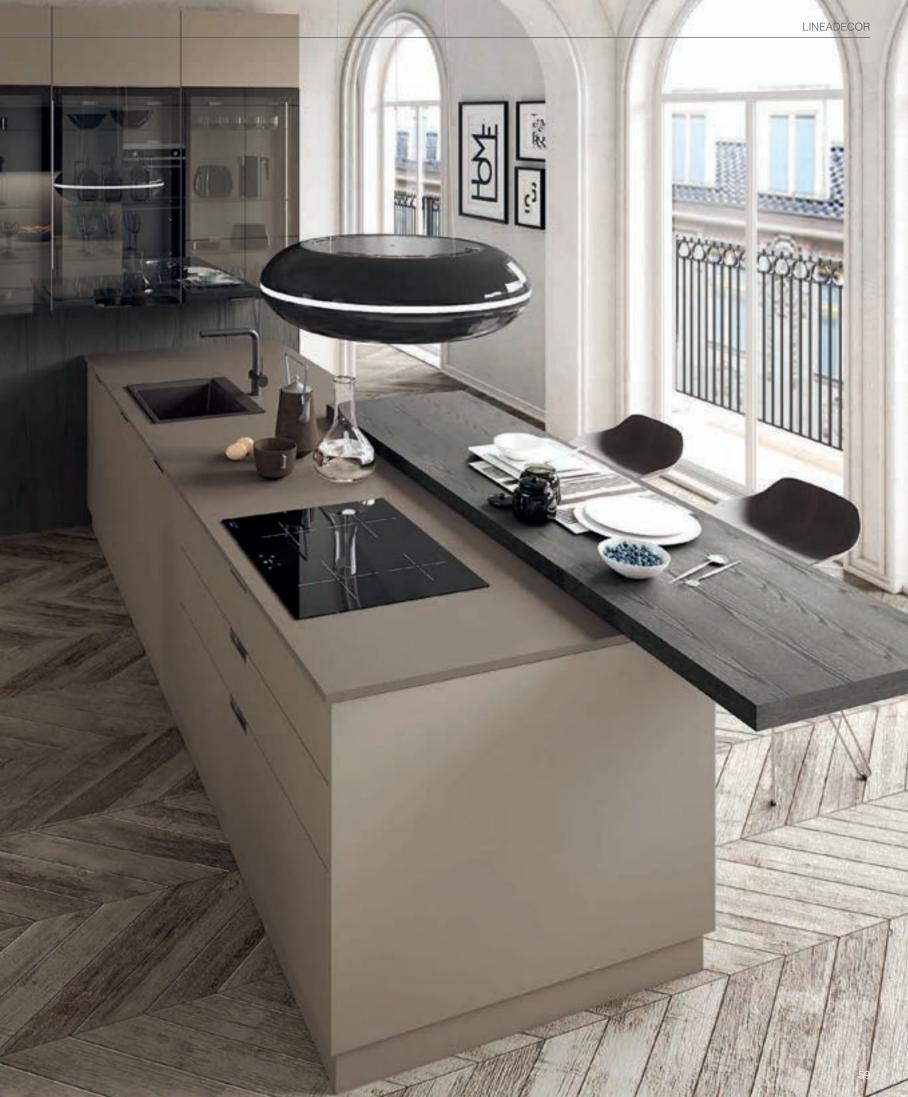

The dishwasher being placed higher than usual in a tall unit makes it very comfortable to use.

Esso creates a calm and modest background with its neutral color palette and provides freedom when styling the kitchen.