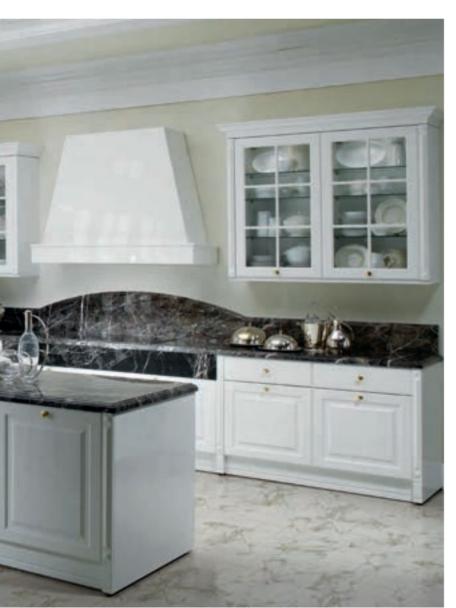

## MONA

Great ideas and fine details emanating to create something more than a kitchen...

Mona is a model that transforms an outstanding design into an excellent living space. In addition to being stylish and spacious enough to fit for sophisticated and classic lifestyles, Mona is also suitable for modern lives by combining classic lines with contemporary details and by simply being a design that is ahead of its time. The feeling of spaciousness created by Mona, transforms the kitchen into the most enjoyable and elegant room of the house.

Glossy lacquered doors and cornices deliver a classic feel to Mona. This effect is modernized with chrome handles.

Wide countertop surfaces of Mona offer more space to work on. Elevated placement of wall units gives Mona the ability to keep kitchen accessories and utensils in a more elegant style.

Effective use of vertical surfaces makes even the smaller spaces functional.

Wooden slats of glass door units along with the showcase used as a fancy display area emphasize the classical touch of Mona.

Chrome or gold, bridge or knob handles, Mona's specially designed glossy lacquered table enhance the effect of sophistication further.