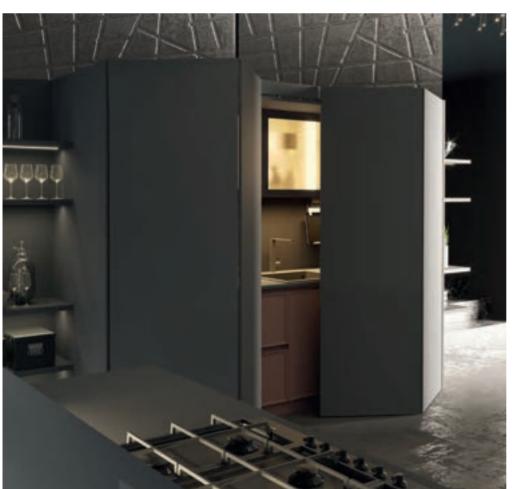

Offering new subtleties to be discovered at every glance with its perfect details, it also adds the kitchen an aesthetic and bold character.

Luna's slim shaker doors create a modern and warm atmosphere thanks to its matt lacquered and silky neutral wooden tones. Living spaces blend seamlessly with the heart of the house as the kitchen counter integrates with the dining table.