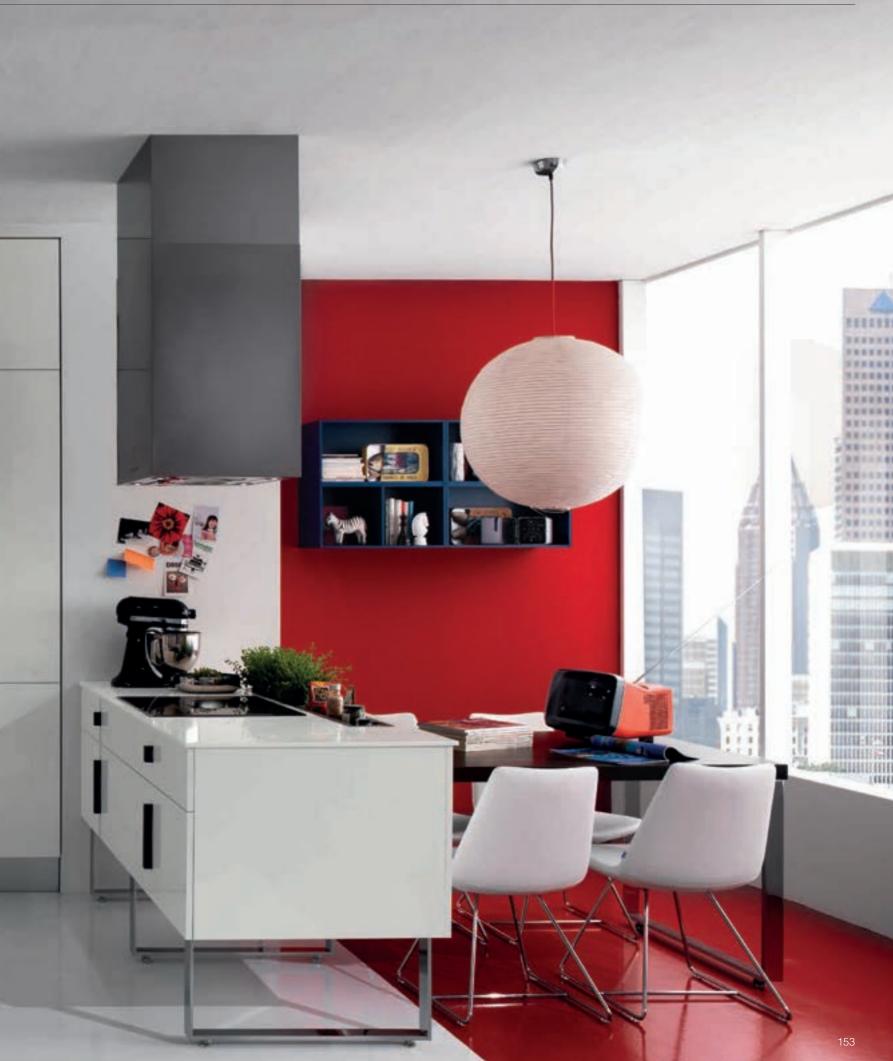

Open shelf systems and integrated handles allow flexibility in design. Petra offers elegance while providing functionality in the kitchen.