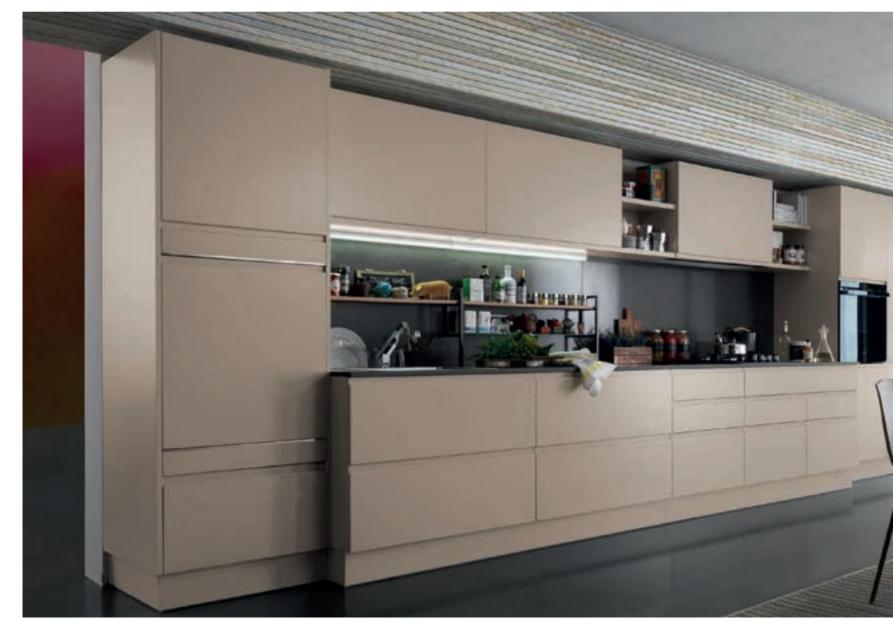

CABINETS / 260 DOORS / 250 HANDLES / 261 WORKTOPS / 260

Vera, the renaissance of its style in a form that extends from the past, carries the remarkable interpretation of simplicity. It catches the eye with its clear lines and impressive style.

In addition to wooden color options, it also offers rich choices to users with matt and s-matt lacquer surface alternatives.

Designed with a modern interpretation, Vera creates a synthesis combining common tastes inspired by classical forms.

Vera brings identity to spaces with its simple appearance complementing stylish living room furniture in open kitchen concepts.

With its angled frame that reflects its strong character, it creates lines that have a say in the design.

Steel knob handles add an elegant touch to the design by highlighting the contours of the doors.

Vera makes it possible to transform traditional sections in houses into modern living spaces. Spaces are used more effectively with folded and concealed doors.