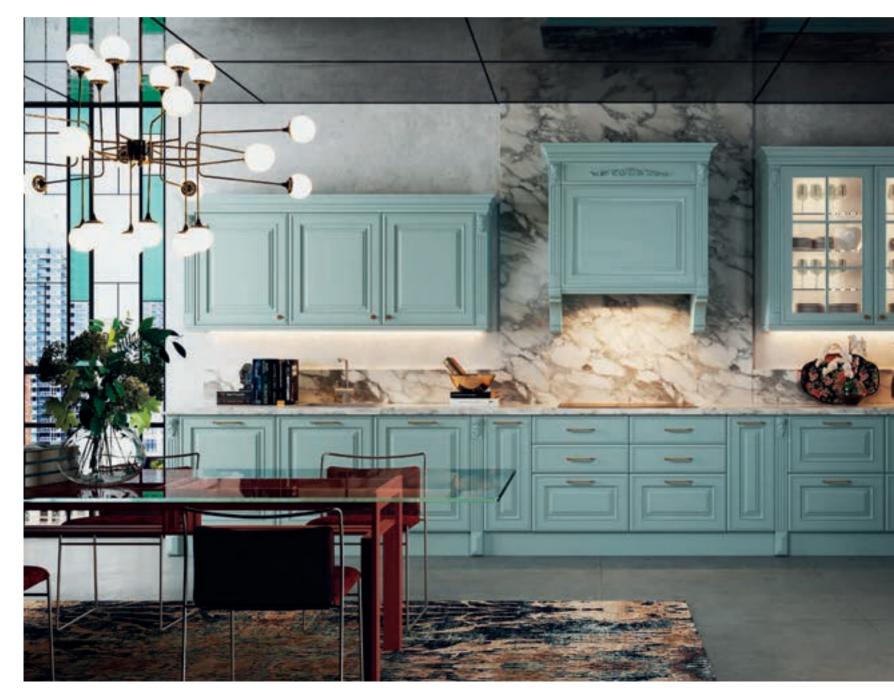

Balancing nostalgia with modern pieces and colors, Sera transforms your kitchen into a special place that lives between times. In the kitchen, where all kinds of functions are solved with a privileged elegance and all needs are met, the harmony of sky blue toned doors and gold handles stands out. A combination of traditional hood design and contrasting ambitious colors creates an admirably bold kitchen that can express itself freely.

A unique look, admired by stunning silver reflections, awaits you in your kitchen with a mullion glass door design. Sera is eye catching with its delicately handled details and all the harmonious elements from start to finish, from patterned end panels to corniches and light pelmets.