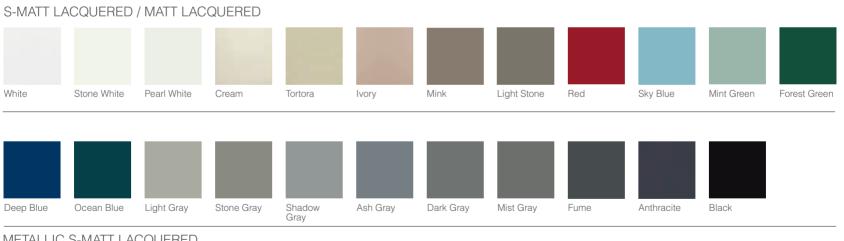

#### SOLID WOOD FRAMED

| ARYA      |             |             |            |                |           |           |             |                       |            |            |              |
|-----------|-------------|-------------|------------|----------------|-----------|-----------|-------------|-----------------------|------------|------------|--------------|
| SOLID W   | OOD FRAME   | ED          |            |                |           |           |             |                       |            |            |              |
|           |             |             |            |                |           |           |             | 1                     |            |            |              |
| White     | lvory       | Sky Blue    | Mint Green | Light Gray     | Dark Gray | Fume      | Chestnut    | Dark Savana<br>Walnut |            |            |              |
| S-MATT L  | ACQUERED    | / MATT LAC  | CQUERED    |                |           |           |             |                       |            |            |              |
|           |             |             |            |                |           |           |             |                       |            |            |              |
| White     | Stone White | Pearl White | Cream      | Tortora        | lvory     | Mink      | Light Stone | Red                   | Sky Blue   | Mint Green | Forest Green |
|           |             |             |            |                |           |           |             |                       |            |            |              |
|           |             |             |            |                |           |           |             |                       |            |            |              |
| Deep Blue | Ocean Blue  | Light Gray  | Stone Gray | Shadow<br>Gray | Ash Gray  | Dark Gray | Mist Gray   | Fume                  | Anthracite | Black      |              |