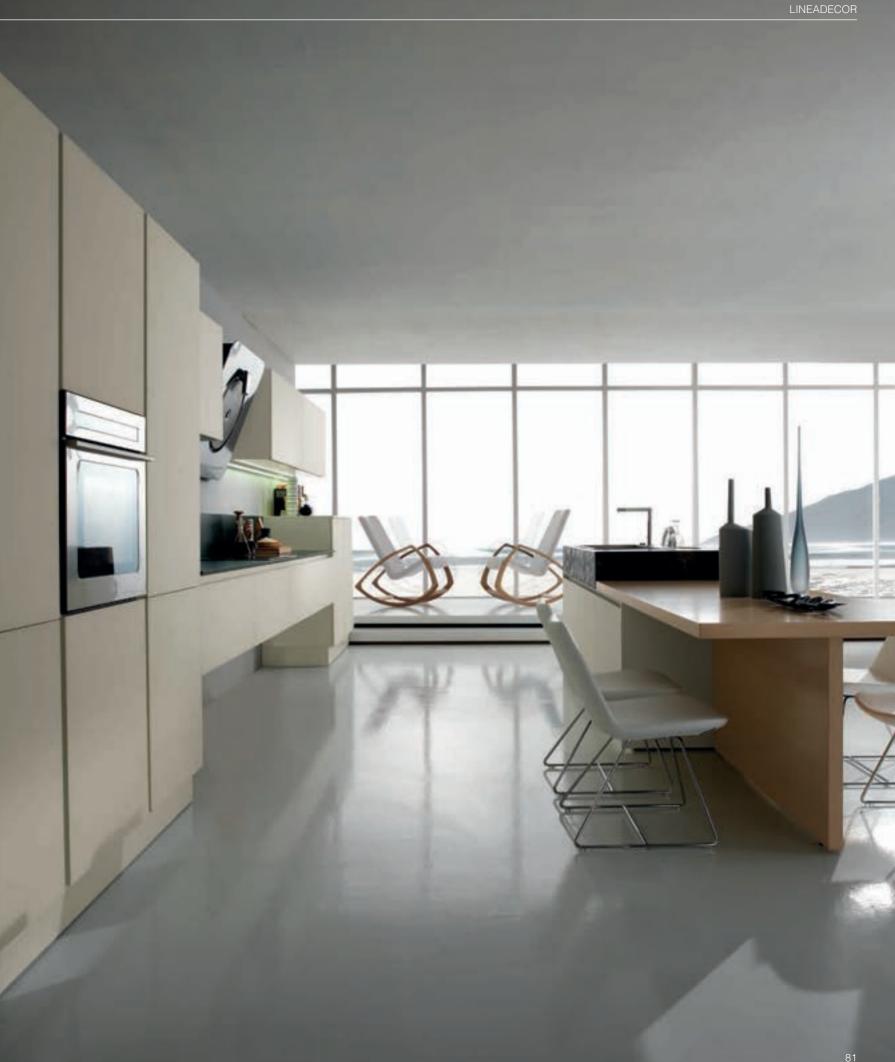

The dishwasher being placed higher than usual in a tall unit makes it very comfortable to use.

Esso creates a calm and modest background with its neutral color palette and provides freedom when styling the kitchen.