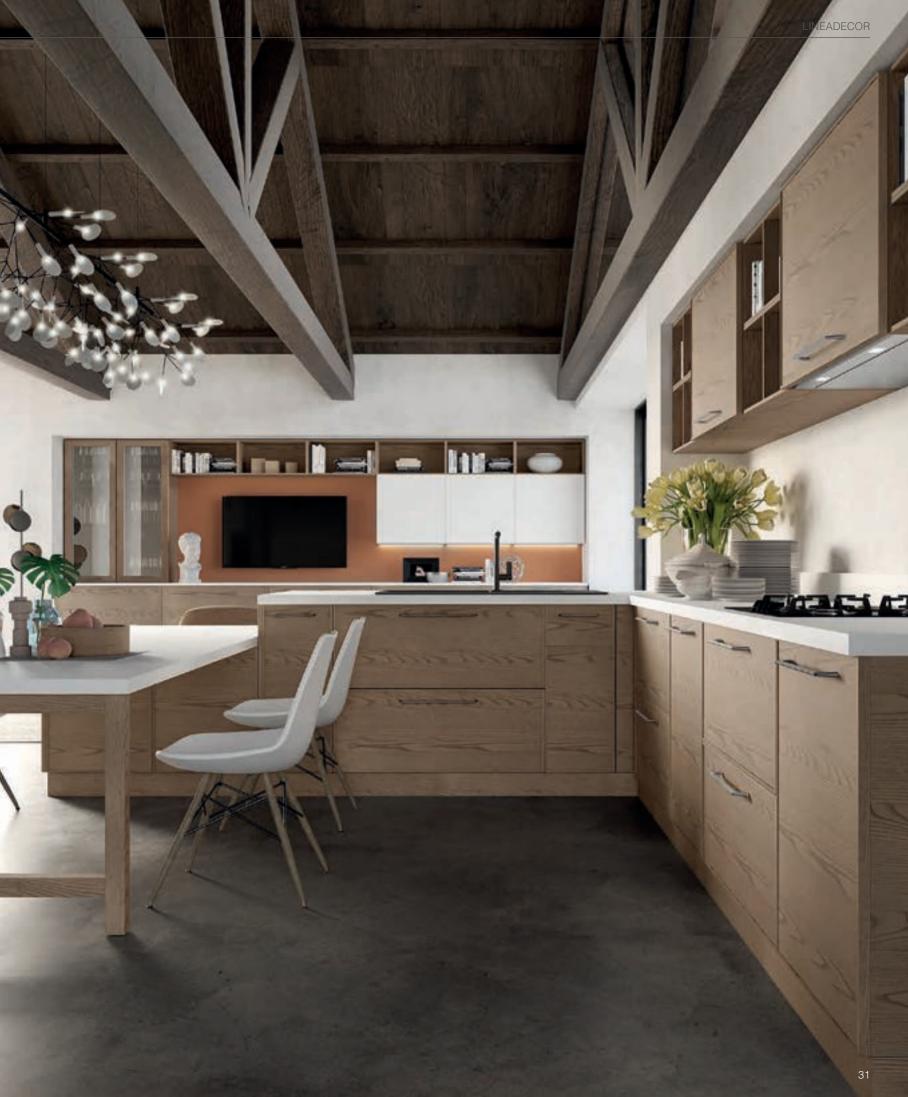

Offering new subtleties to be discovered at every glance with its perfect details, it also adds the kitchen an aesthetic and bold character.

Luna's slim shaker doors create a modern and warm atmosphere thanks to its matt lacquered and silky neutral wooden tones. Living spaces blend seamlessly with the heart of the house as the kitchen counter integrates with the dining table.