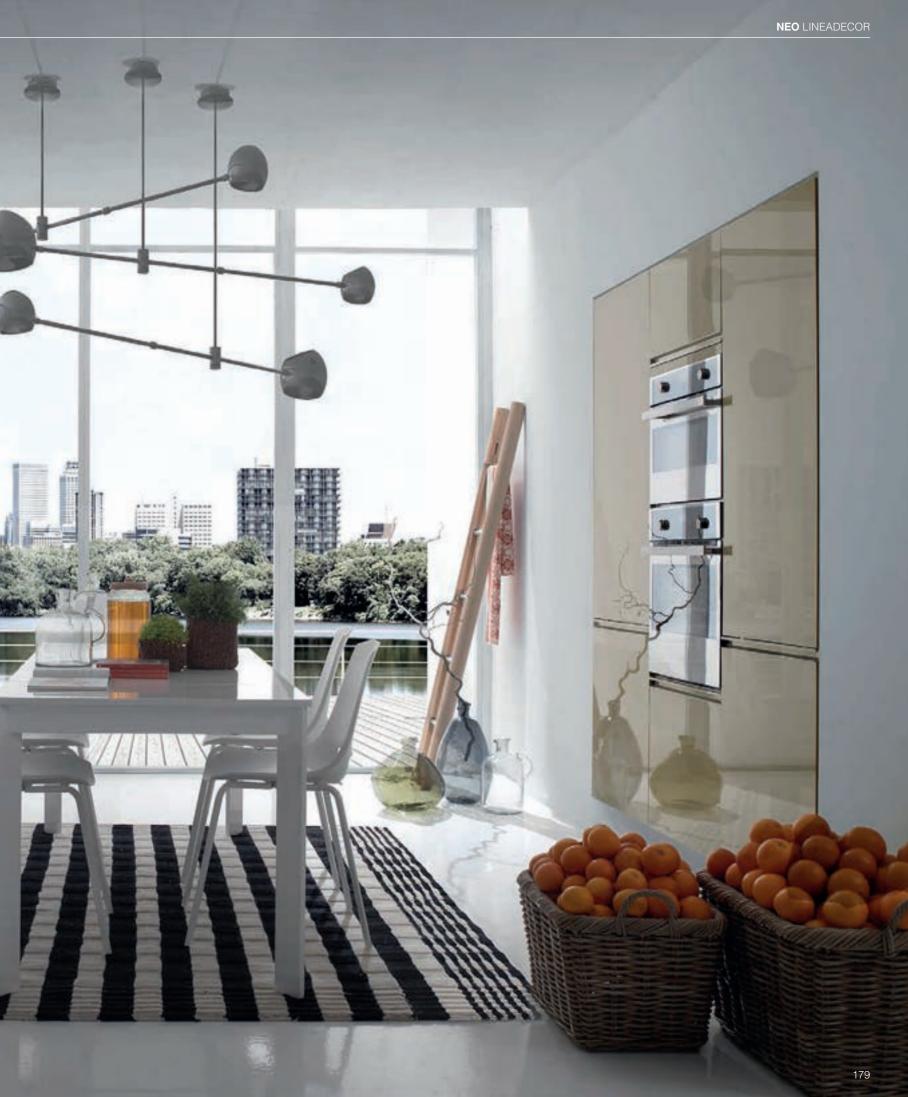

## NEO

Neo, where cooking, gathering with friends and spending time with your children become fun, interprets the kitchen like a play area with its energetic design.

Neo, with its young and joyful style, fascinates as a modern and dynamic living space and becomes the center of home. Different forms and innovative details complete this vibrant look.

Glossy doors in lively colors create bright and positive settings. While the integrated handles maintain the integrity of the design, the modern and plain line remains. Illuminated wall shelves accommodate your beloved accessories and items you always need close at hand.