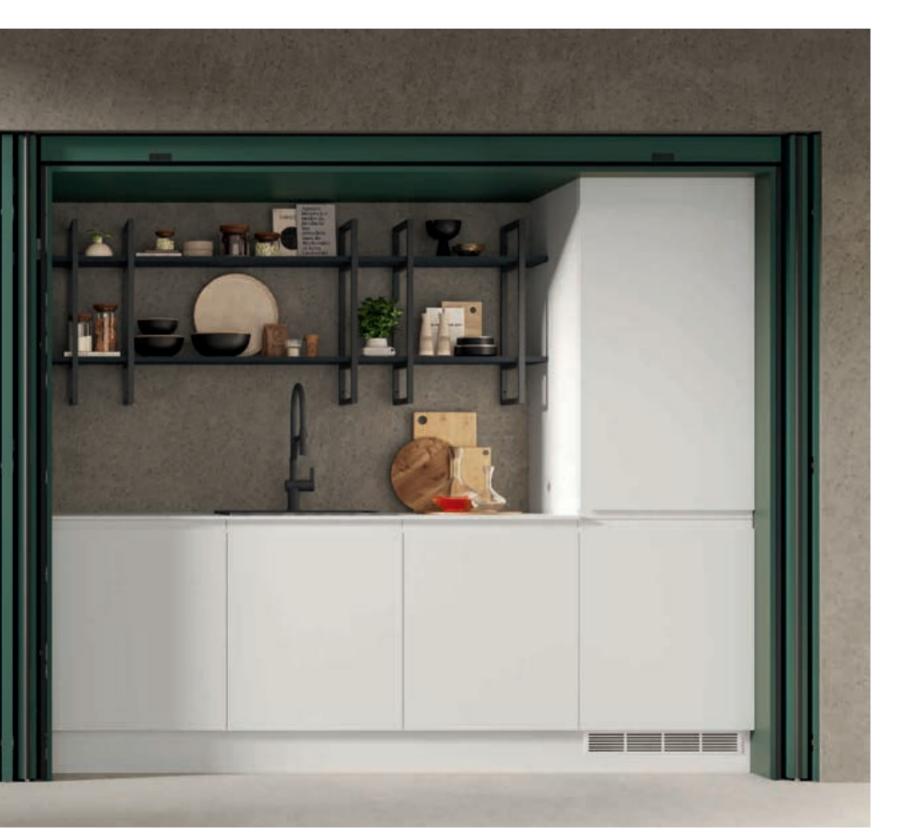

Steel knob handles add an elegant touch to the design by highlighting the contours of the doors.

Vera makes it possible to transform traditional sections in houses into modern living spaces. Spaces are used more effectively with folded and concealed doors.