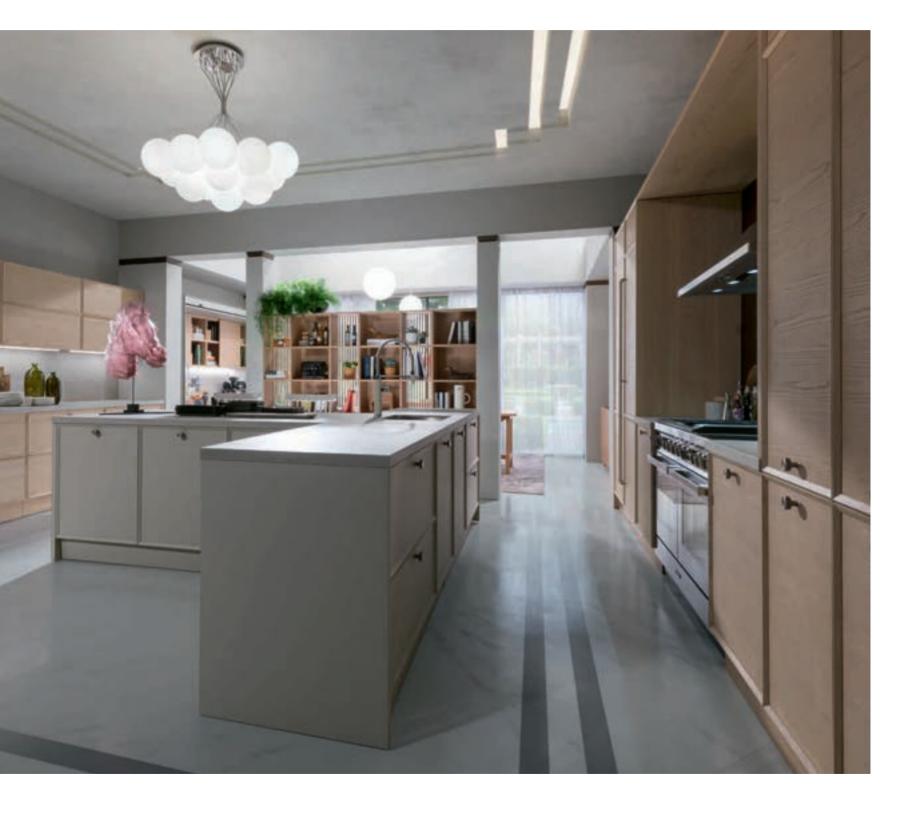

CABINETS / 260 DOORS / 250 HANDLES / 261 WORKTOPS / 260

Vera, the renaissance of its style in a form that extends from the past, carries the remarkable interpretation of simplicity. It catches the eye with its clear lines and impressive style.

In addition to wooden color options, it also offers rich choices to users with matt and s-matt lacquer surface alternatives.

Designed with a modern interpretation, Vera creates a synthesis combining common tastes inspired by classical forms.

Vera brings identity to spaces with its simple appearance complementing stylish living room furniture in open kitchen concepts.

With its angled frame that reflects its strong character, it creates lines that have a say in the design.