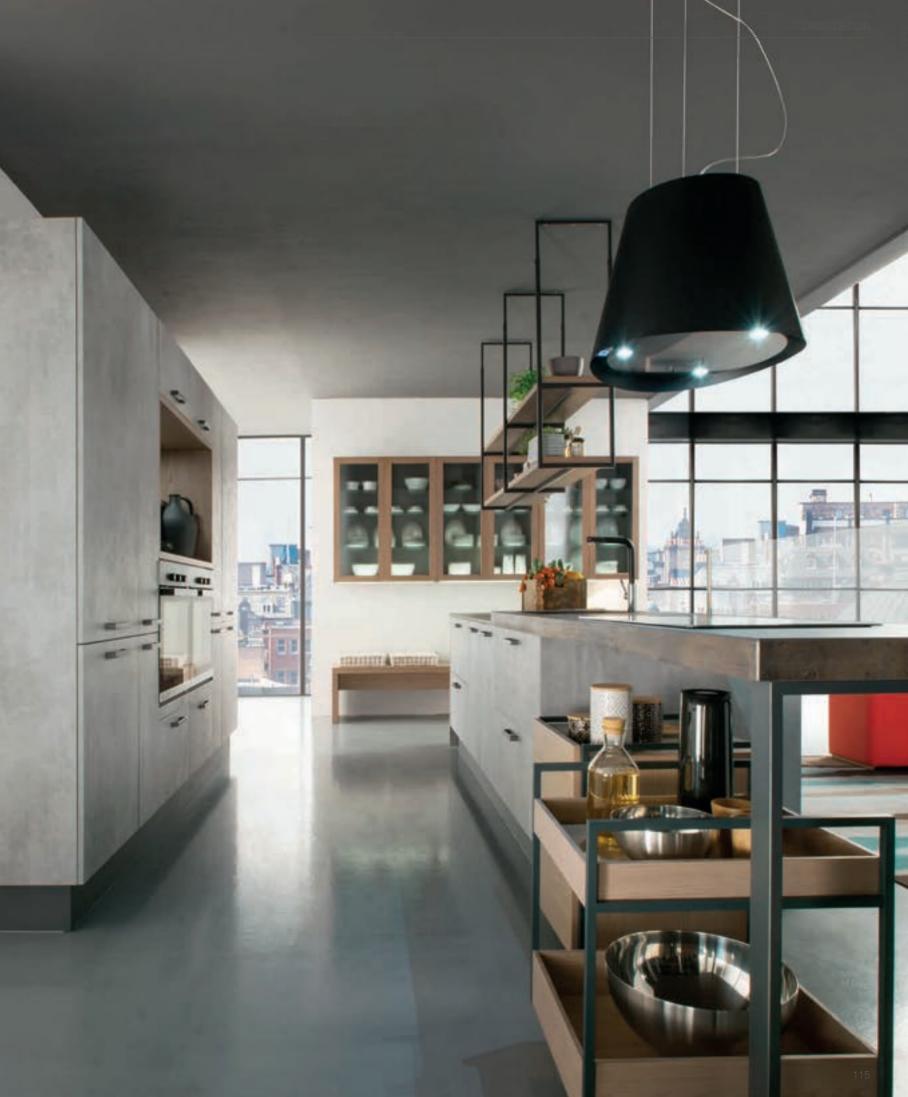

Etna's unique concrete-textured doors, inspired by industrial design, represent a modern and confident look. It's a dynamic kitchen suitable for fast urban life.

Etna provides freedom by its open-ceiling shelf, mobile units and retractable table. Concrete and metal textures create admirable contrast with the warmth of raw wood in the ceiling shelf.