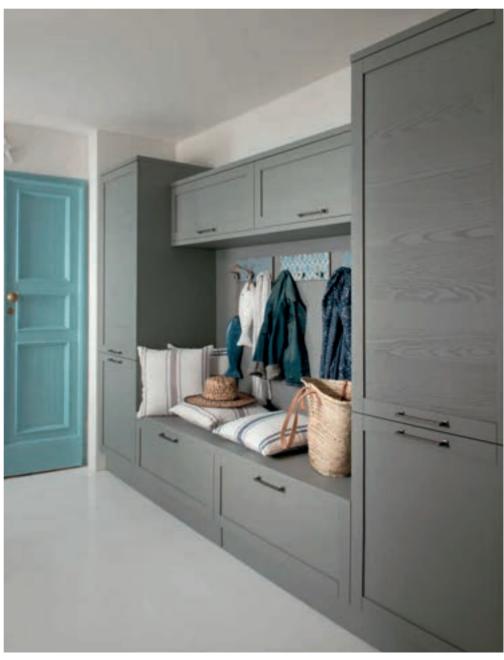

181

Arya redefines classic kitchen style. Along with its welcoming design and beautiful bare lines, Arya invites inspiration and meets perfection.

-

C#

C8 C8

Ca

22

6

C#

CE

The unique design of the wall units with glass and wire, bring the warmth of traditional style into the kitchen. Arya's smart details, such as the accessories and open shelves placed over countertops, ease daily life.