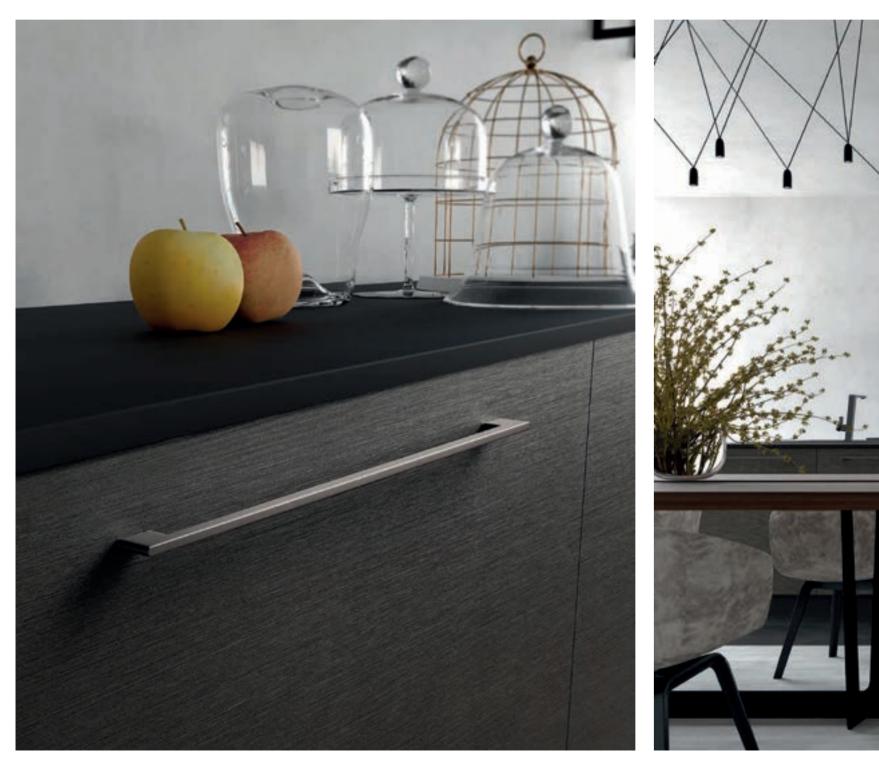

CABINETS / 260 DOORS / 250 HANDLES / 261 WORKTOPS / 260

Vera, the renaissance of its style in a form that extends from the past, carries the remarkable interpretation of simplicity. It catches the eye with its clear lines and impressive style.

In addition to wooden color options, it also offers rich choices to users with matt and s-matt lacquer surface alternatives.

Designed with a modern interpretation, Vera creates a synthesis combining common tastes inspired by classical forms.

Vera brings identity to spaces with its simple appearance complementing stylish living room furniture in open kitchen concepts.

With its angled frame that reflects its strong character, it creates lines that have a say in the design.

Steel knob handles add an elegant touch to the design by highlighting the contours of the doors.

Vera makes it possible to transform traditional sections in houses into modern living spaces. Spaces are used more effectively with folded and concealed doors.