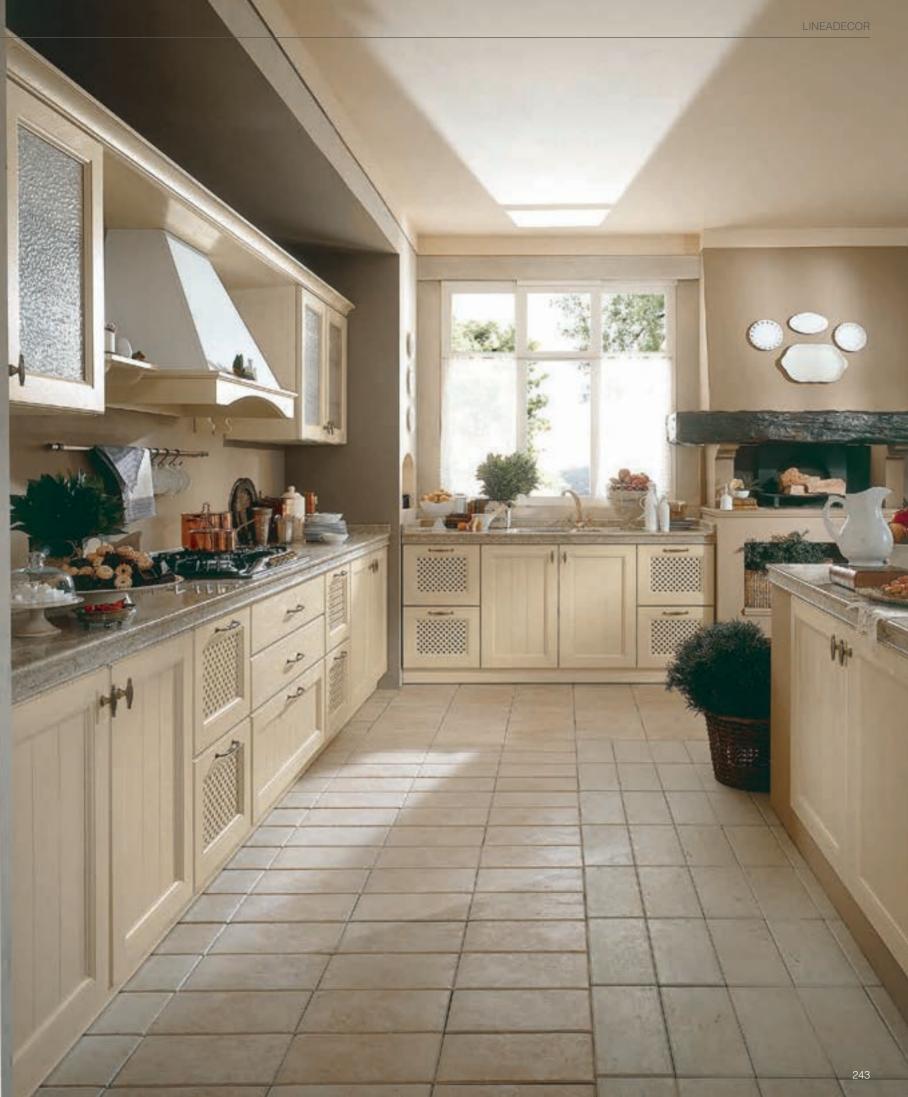

## HERA

A contemporary interpretation of the traditional kitchen... Elements belonging to the past are re-designed considering the current needs. Thus, Hera becomes functional and matches the modern living.

The doors are manufactured by skillful hands through traditional rules. The unique arrangements of line patterned, grid and glassed doors recall the nostalgic ambiance and the kitchen becomes the new gathering place of the house.

In this kitchen, where the traditional style is embraced, the vertical lines on the doors are supported by the grid deep drawers. Special emphasis given to the functional areas of the kitchen allows original compositions to reflect the warm appearance.

Massive hood, grid base unit doors, cornice and light pelmet complete the classic approach of the design. All daily needs are met by the use of various inner mechanisms and accessories.