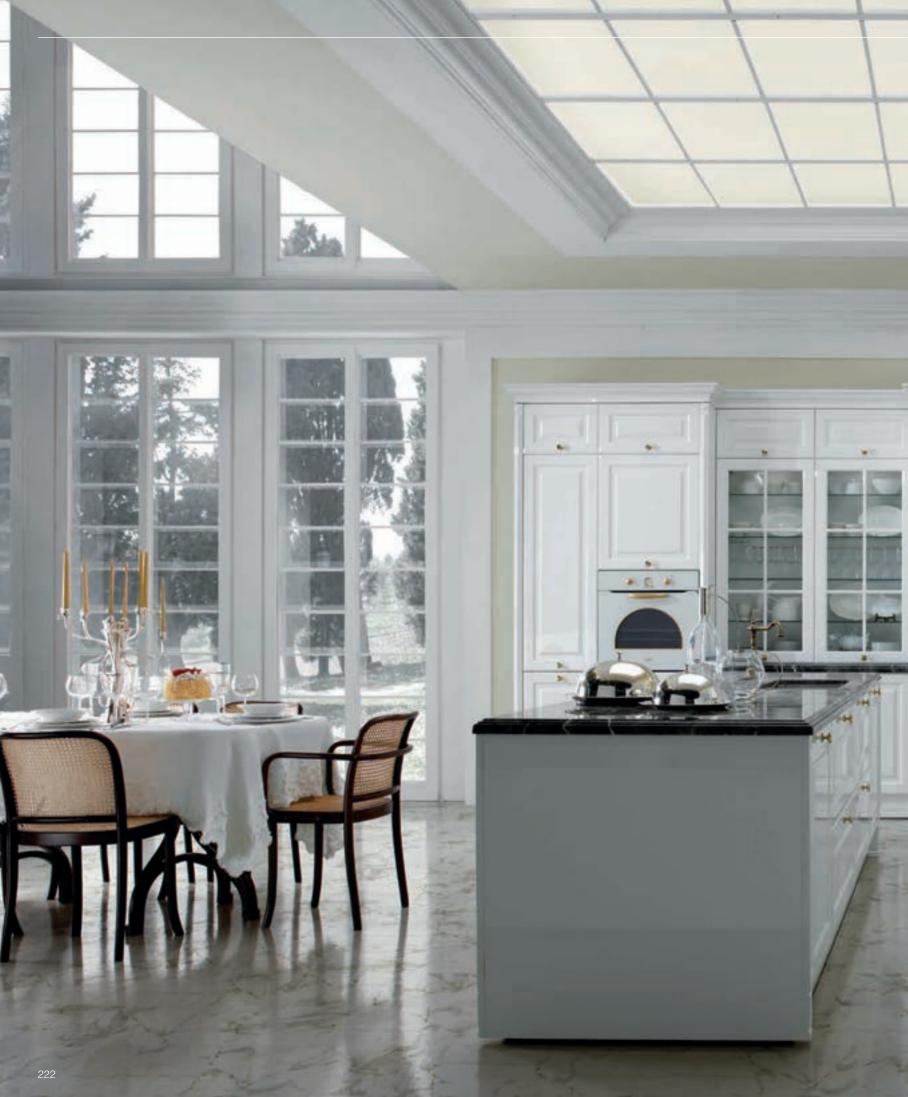

## MONA

Great ideas and fine details emanating to create something more than a kitchen...

Mona is a model that transforms an outstanding design into an excellent living space. In addition to being stylish and spacious enough to fit for sophisticated and classic lifestyles, Mona is also suitable for modern lives by combining classic lines with contemporary details and by simply being a design that is ahead of its time. The feeling of spaciousness created by Mona, transforms the kitchen into the most enjoyable and elegant room of the house.

Glossy lacquered doors and cornices deliver a classic feel to Mona. This effect is modernized with chrome handles.

Wide countertop surfaces of Mona offer more space to work on. Elevated placement of wall units gives Mona the ability to keep kitchen accessories and utensils in a more elegant style.