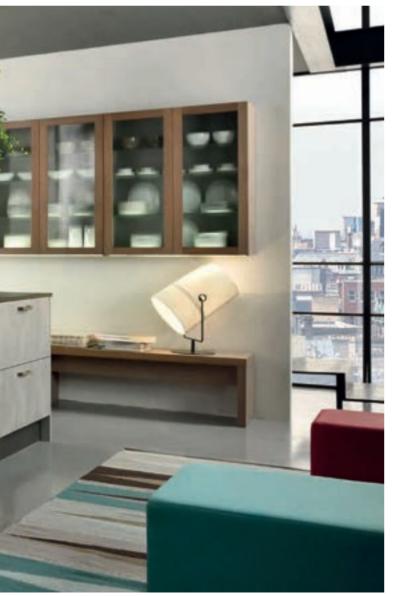

Etna's unique concrete-textured doors, inspired by industrial design, represent a modern and confident look. It's a dynamic kitchen suitable for fast urban life.

Etna provides freedom by its open-ceiling shelf, mobile units and retractable table. Concrete and metal textures create admirable contrast with the warmth of raw wood in the ceiling shelf.