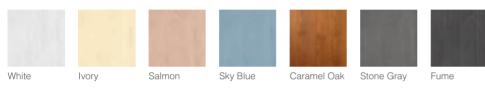

#### SOLID WOOD FRAMED

| ARYA      |             |             |            |                |           |           |             |                       |            |            |              |
|-----------|-------------|-------------|------------|----------------|-----------|-----------|-------------|-----------------------|------------|------------|--------------|
| SOLID W   | OOD FRAME   | ED          |            |                |           |           |             |                       |            |            |              |
|           |             |             |            |                |           |           |             | 1                     |            |            |              |
| White     | lvory       | Sky Blue    | Mint Green | Light Gray     | Dark Gray | Fume      | Chestnut    | Dark Savana<br>Walnut |            |            |              |
| S-MATT L  | ACQUERED    | / MATT LAC  | CQUERED    |                |           |           |             |                       |            |            |              |
|           |             |             |            |                |           |           |             |                       |            |            |              |
| White     | Stone White | Pearl White | Cream      | Tortora        | lvory     | Mink      | Light Stone | Red                   | Sky Blue   | Mint Green | Forest Green |
|           |             |             |            |                |           |           |             |                       |            |            |              |
|           |             |             |            |                |           |           |             |                       |            |            |              |
| Deep Blue | Ocean Blue  | Light Gray  | Stone Gray | Shadow<br>Gray | Ash Gray  | Dark Gray | Mist Gray   | Fume                  | Anthracite | Black      |              |