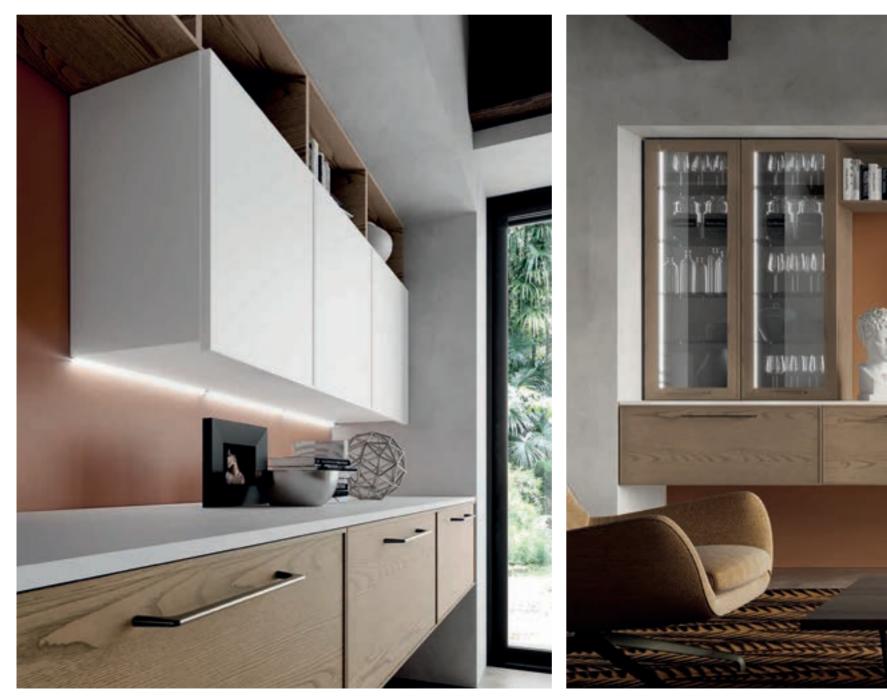

## **OPUS**

A kitchen as a work of art... With its pure and minimalist look completed with well thought details Opus is much more than a kitchen.

Opus brings an innovative perspective to the kitchen concept by delivering a design bare enough to allow enhancement by adding personal accessories. Yet it still possesses an unexpected elegance for such simplicity.

Opus's doors without handles not only highlight the simple form desired for this model but also provide the kitchen with a feeling of freedom. The appearance of wall-mounted units emphasizes this feeling even further.

The seamlessly flowing form created by same color matt glass doors and profile of the units maintains the visual integrity of the design.

85

Specially designed automatically opening units make it easy to reach the kitchen utensils, perfect for those who wish to save time in accordance with the fast pace of life.

While saving energy with linear LED lighting, Opus does not compromise on the elegance and transcends into excellence with fine details.