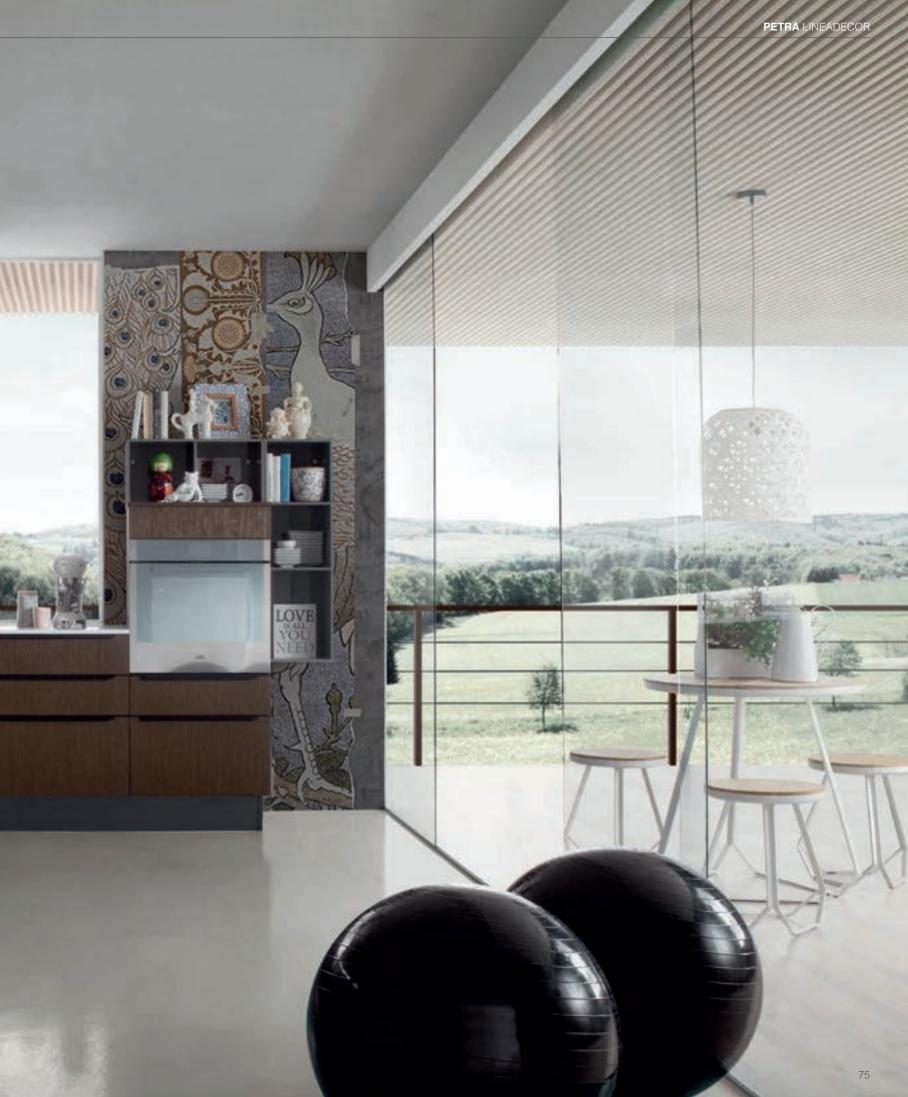

The sophisticated and striking appearance of the black framed glass wall cabinets captures a perfect balance with the recessed lighting inside the cabinets.

Nature meets high technology. Petra's three-dimensional door represents innovation and delivers ultimate sophistication.

Open shelf systems and integrated handles allow flexibility in design. Petra offers elegance while providing functionality in the kitchen.