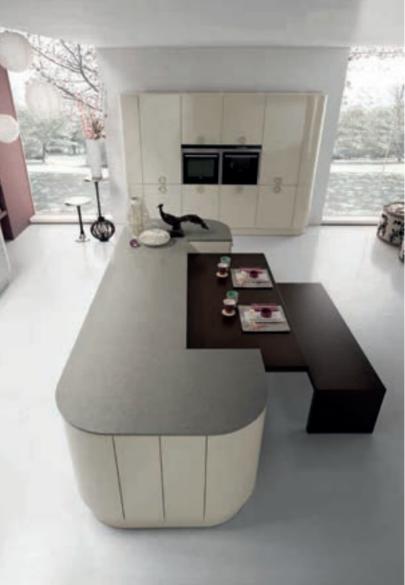

CABINETS / 260 DOORS / 250 HANDLES / 261 WORKTOPS / 260

Vera, the renaissance of its style in a form that extends from the past, carries the remarkable interpretation of simplicity. It catches the eye with its clear lines and impressive style.

In addition to wooden color options, it also offers rich choices to users with matt and s-matt lacquer surface alternatives.

Designed with a modern interpretation, Vera creates a synthesis combining common tastes inspired by classical forms.

Vera brings identity to spaces with its simple appearance complementing stylish living room furniture in open kitchen concepts.

With its angled frame that reflects its strong character, it creates lines that have a say in the design.

Steel knob handles add an elegant touch to the design by highlighting the contours of the doors.

Vera makes it possible to transform traditional sections in houses into modern living spaces. Spaces are used more effectively with folded and concealed doors.