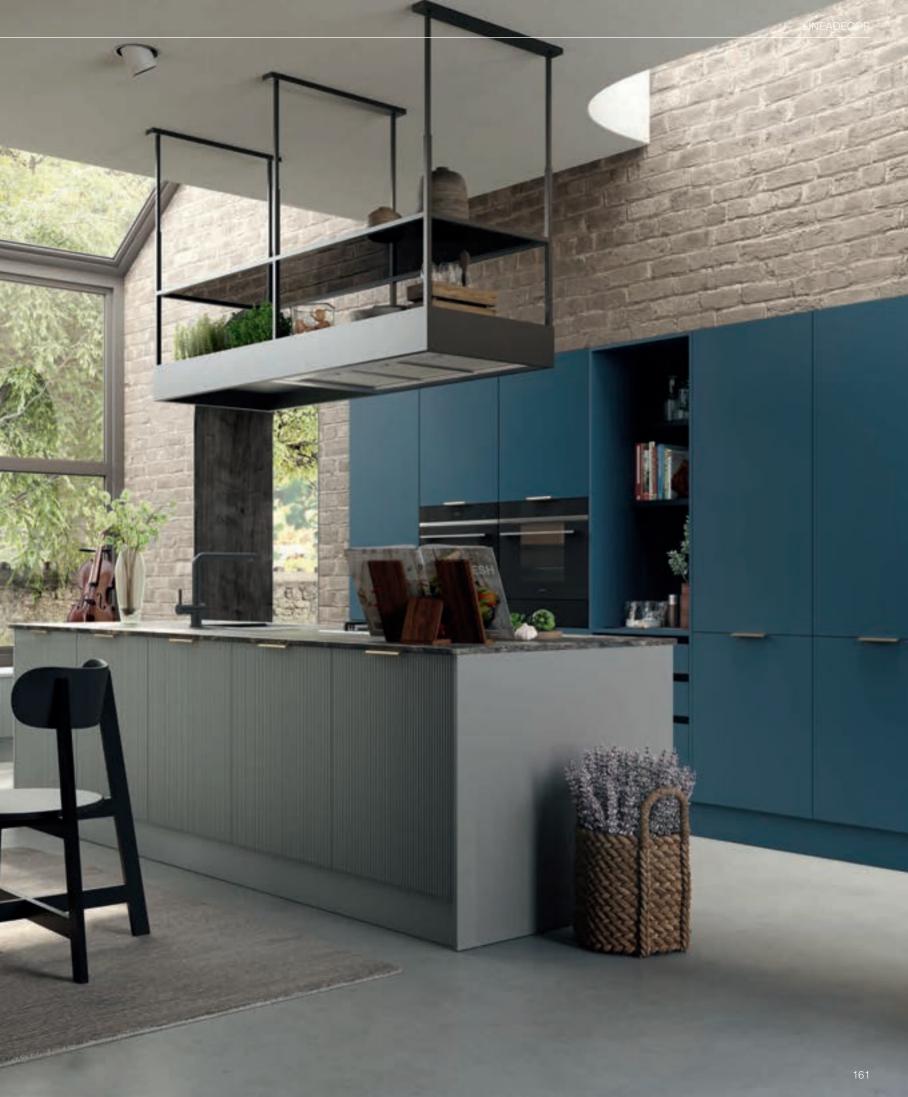

active model which cannot be resisted by those who prefer a pure, fine design. It has this perfect balance empowered by the harmony of different types of materials where all of its vivid colors result in a different visual richness.

Lago's elite character adds elegance to your home.







## **SETA**

Fluent and peaceful... A dynamic effect of the doors with vertical reeded form and a luminous environment created by the use of alternative natural colors... Silky reflections on the kitchen project the desired clarity. Far from complexity, a pure and elegant design...

With its lines and colors, Seta is designed to accommodate gracefulness in every detail.

Movements of plain and vertical forms add dimension to the setting and enhance the beauty of the design, thus make the kitchen the

















## MIA

A modern, dynamic appearance... Mia comes to life by its design and functional details. Young, practical and independent...

It offers chic and practical solutions in order to meet the daily needs and expectations.

Mia is a modern kitchen suitable for every kind of space. It's a kitchen that offers comfort and functionality.









Cleverly designed mechanisms make it possible to hide the drawers behind the doors and turn the corners into a space with easy reach and practical use. Thanks to these mechanisms, comfort and chic appearance are united without giving away from the final elegant look.

Plain lines offer a user-friendly environment and support hygiene while the peninsula serves as a multipurpose working area.



## NEO

Neo, where cooking, gathering with f