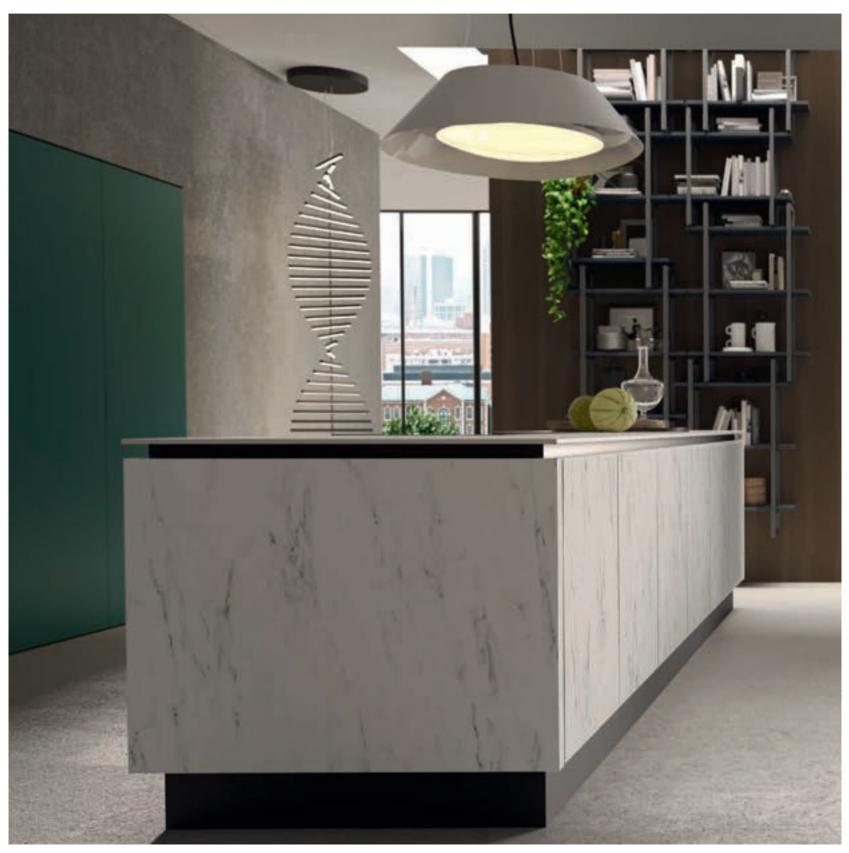

## MARTE

Bold and unique design for those setting their own rules...

Outstanding with its unique marble look, Marte makes an extraordinary mark in venues with its modern style.

It offers a more durable life with its doors that are more resistant to, moisture and scratches other than common materials.

With its unique door opening detail, Marte expertly brings the aesthetics of function and hande-less design to kitchens.

Easily folded and concealed, the doors add a dynamic touch to the kitchen design. Once the doors are closed, a neat and aesthetic appearance is created in the kitchen.