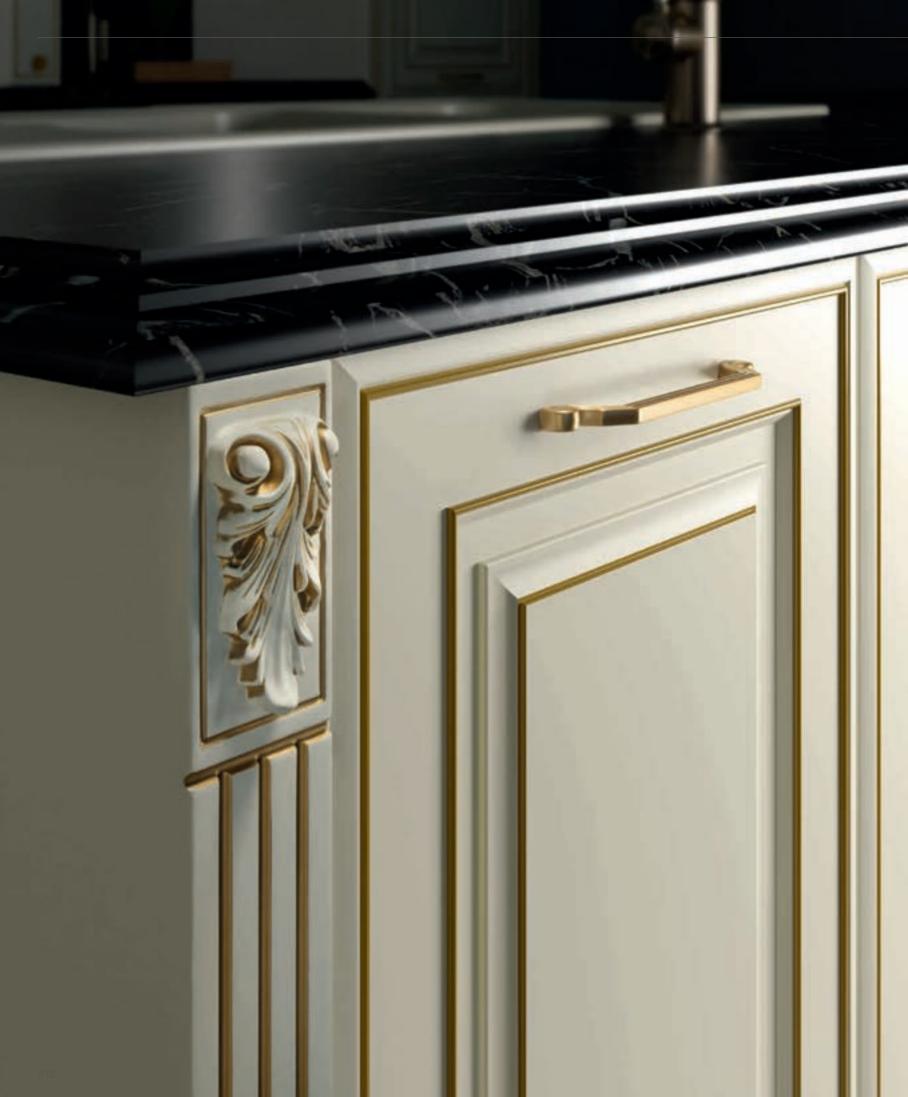

Balancing nostalgia with modern pieces and colors, Sera transforms your kitchen into a special place that lives between times. In the kitchen, where all kinds of functions are solved with a privileged elegance and all needs are met, the harmony of sky blue toned doors and gold handles stands out. A combination of traditional hood design and contrasting ambitious colors creates an admirably bold kitchen that can express itself freely.

A unique look, admired by stunning silver reflections, awaits you in your kitchen with a mullion glass door design. Sera is eye catching with its delicately handled details and all the harmonious elements from start to finish, from patterned end panels to corniches and light pelmets.