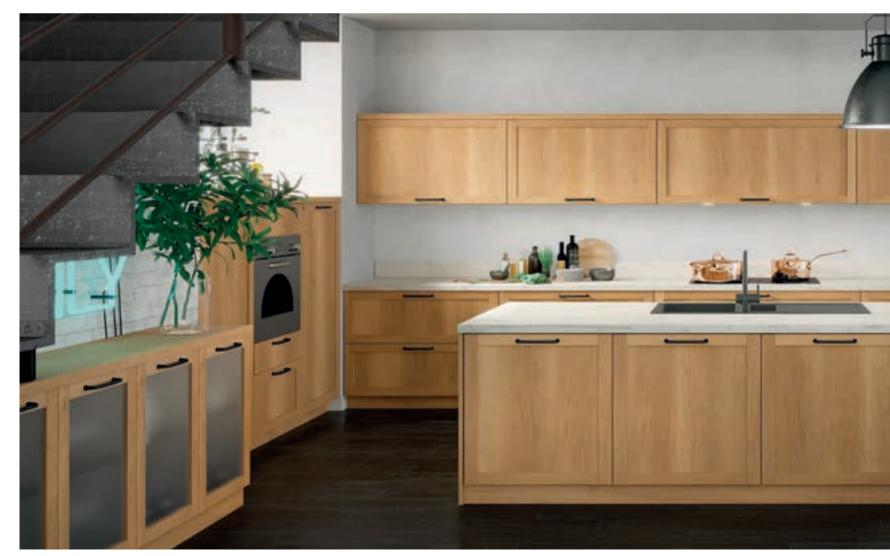

CABINETS / 260 DOORS / 250 HANDLES / 261 WORKTOPS / 260

Vera, the renaissance of its style in a form that extends from the past, carries the remarkable interpretation of simplicity. It catches the eye with its clear lines and impressive style.

In addition to wooden color options, it also offers rich choices to users with matt and s-matt lacquer surface alternatives.

Designed with a modern interpretation, Vera creates a synthesis combining common tastes inspired by classical forms.

Vera brings identity to spaces with its simple appearance complementing stylish living room furniture in open kitchen concepts.

With its angled frame that reflects its strong character, it creates lines that have a say in the design.