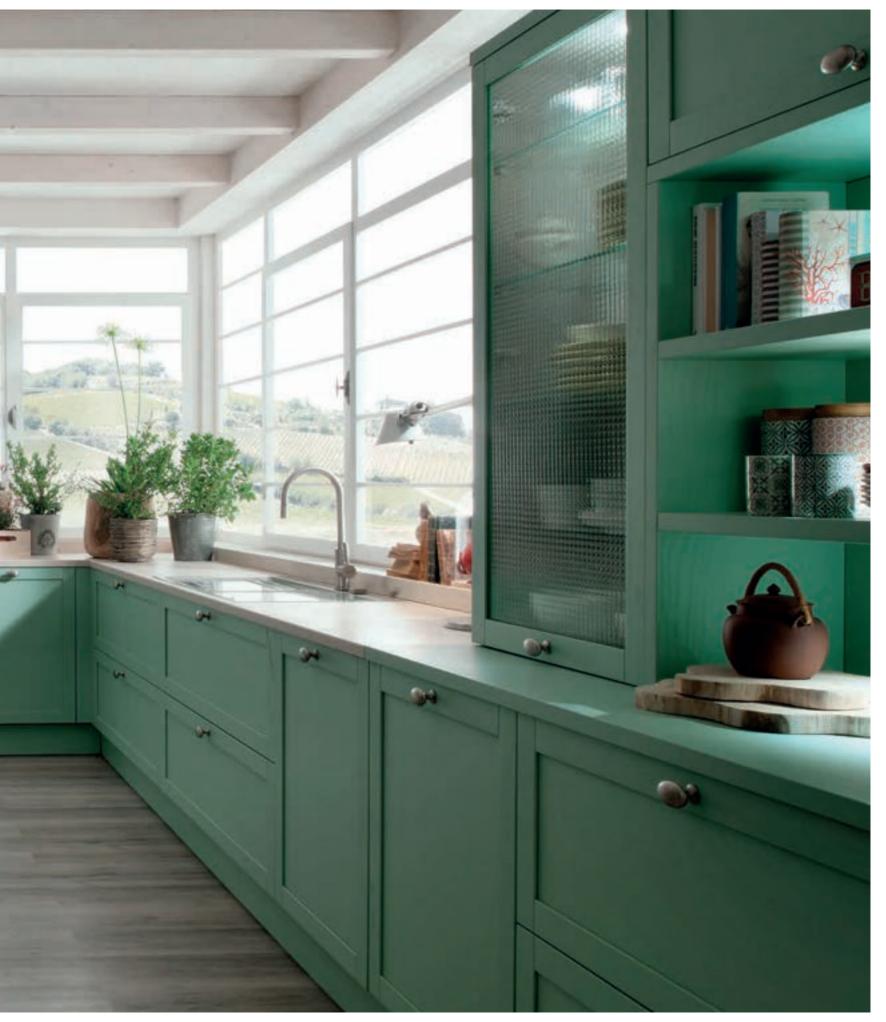

CABINETS / 260 DOORS / 250 HANDLES / 261 WORKTOPS / 260

Vera, the renaissance of its style in a form that extends from the past, carries the remarkable interpretation of simplicity. It catches the eye with its clear lines and impressive style.

In addition to wooden color options, it also offers rich choices to users with matt and s-matt lacquer surface alternatives.

Designed with a modern interpretation, Vera creates a synthesis combining common tastes inspired by classical forms.

Vera brings identity to spaces with its simple appearance complementing stylish living room furniture in open kitchen concepts.

With its angled frame that reflects its strong character, it creates lines that have a say in the design.

Steel knob handles add an elegant touch to the design by highlighting the contours of the doors.

Vera makes it possible to transform traditional sections in houses into modern living spaces. Spaces are used more effectively with folded and concealed doors.

With an emphasis on depth and style in kitchen decoration, Vera eliminates boundaries to transform kitchens into a hub of attraction.

While creating a stylish focus in living spaces, it provides a noble and assertive look to kitchens with the dominance of dark tones.