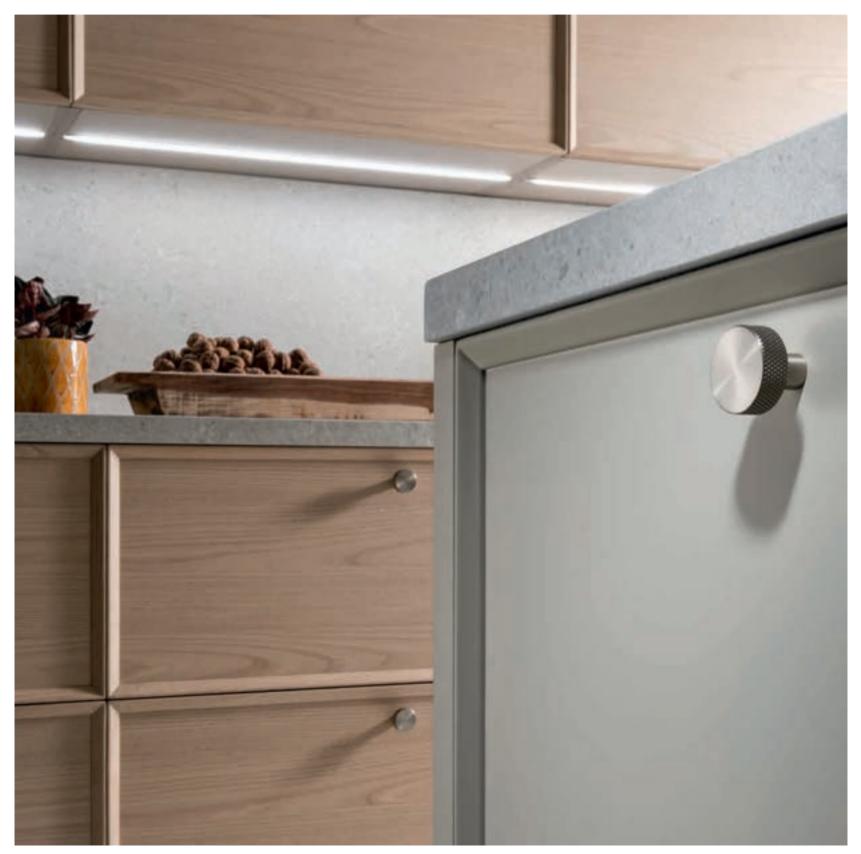

Steel knob handles add an elegant touch to the design by highlighting the contours of the doors.

Vera makes it possible to transform traditional sections in houses into modern living spaces. Spaces are used more effectively with folded and concealed doors.