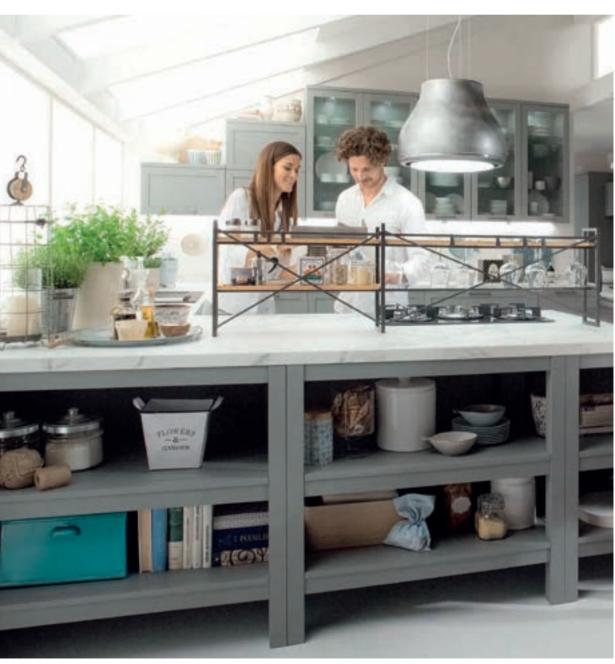

CABINETS / 260 DOORS / 250 HANDLES / 261 WORKTOPS / 260

Vera, the renaissance of its style in a form that extends from the past, carries the remarkable interpretation of simplicity. It catches the eye with its clear lines and impressive style.

In addition to wooden color options, it also offers rich choices to users with matt and s-matt lacquer surface alternatives.

Designed with a modern interpretation, Vera creates a synthesis combining common tastes inspired by classical forms.

Vera brings identity to spaces with its simple appearance complementing stylish living room furniture in open kitchen concepts.

With its angled frame that reflects its strong character, it creates lines that have a say in the design.

Steel knob handles add an elegant touch to the design by highlighting the contours of the doors.

Vera makes it possible to transform traditional sections in houses into modern living spaces. Spaces are used more effectively with folded and concealed doors.

With an emphasis on depth and style in kitchen decoration, Vera eliminates boundaries to transform kitchens into a hub of attraction.

While creating a stylish focus in living spaces, it provides a noble and assertive look to kitchens with the dominance of dark tones.