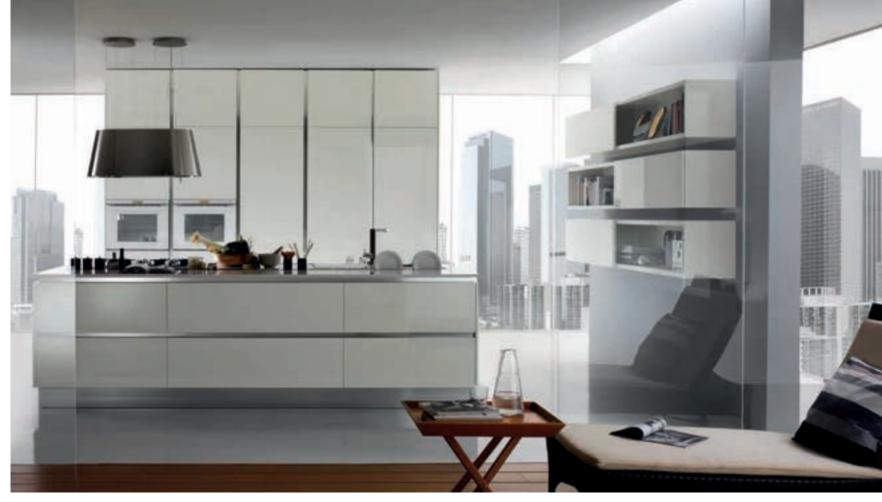

Axis delivers more storage options and adds space to the kitchen with deeper worktops, higher cabinets, worktop accessories and roomy drawer systems, all of which could be applied to the other models, as well. Sliding wall cabinets complete the perfection of smooth and neat look of the design. Axis inspires everyone who enjoys life improving ideas.

The worktop accessories not only create an elegant look on the worktop but also put anything you need right at your fingertips, making it fast and convenient to reach what you need, when you need.

Tall cabinets push the limits to create the maximum storage area in kitchens; idle spaces are now turned into storage spaces.