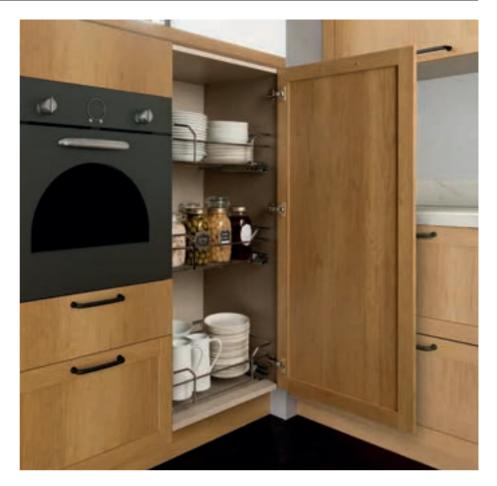

Axis delivers more storage options and adds space to the kitchen with deeper worktops, higher cabinets, worktop accessories and roomy drawer systems, all of which could be applied to the other models, as well. Sliding wall cabinets complete the perfection of smooth and neat look of the design. Axis inspires everyone who enjoys life improving ideas.

The worktop accessories not only create an elegant look on the worktop but also put anything you need right at your fingertips, making it fast and convenient to reach what you need, when you need.

Tall cabinets push the limits to create the maximum storage area in kitchens; idle spaces are now turned into storage spaces.