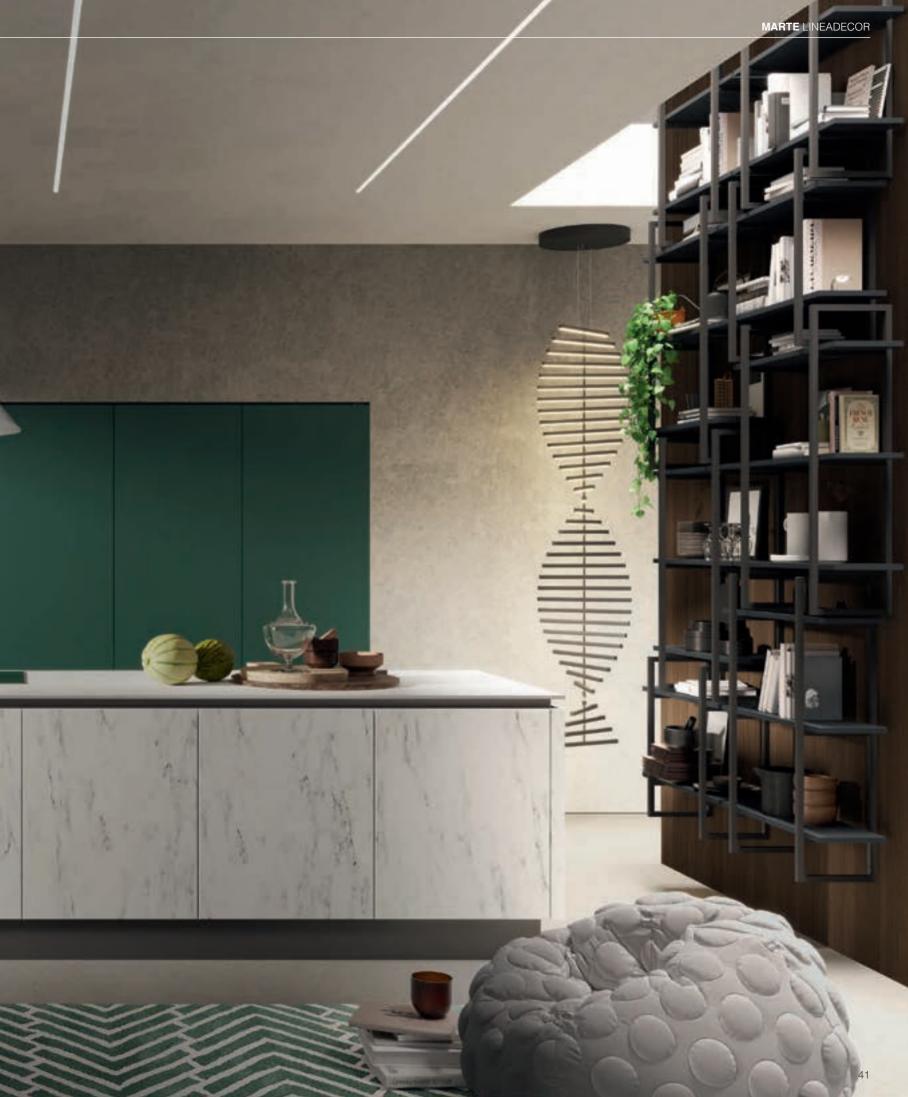

## MARTE

Bold and unique design for those setting their own rules...

Outstanding with its unique marble look, Marte makes an extraordinary mark in venues with its modern style.

It offers a more durable life with its doors that are more resistant to, moisture and scratches other than common materials.

With its unique door opening detail, Marte expertly brings the aesthetics of function and hande-less design to kitchens.

Easily folded and concealed, the doors add a dynamic touch to the kitchen design. Once the doors are closed, a neat and aesthetic appearance is created in the kitchen.