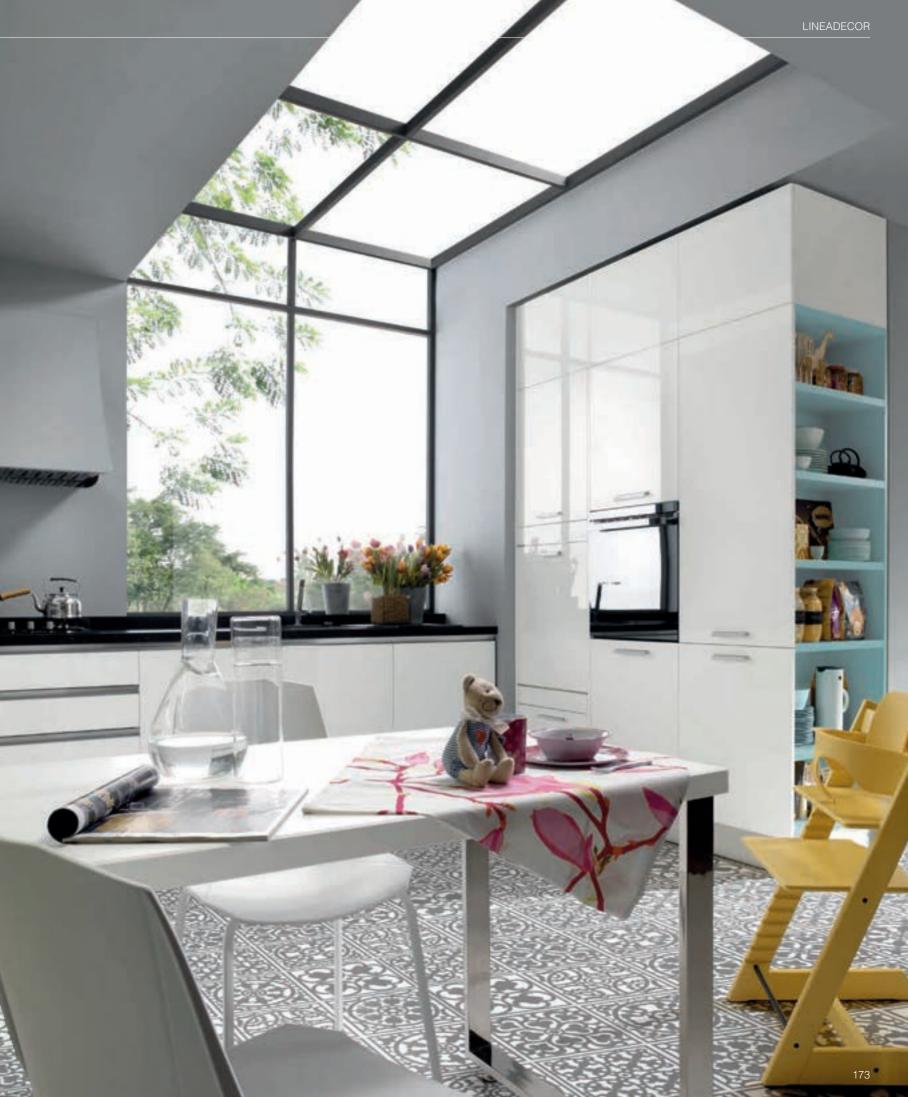

## NEO

Neo, where cooking, gathering with friends and spending time with your children become fun, interprets the kitchen like a play area with its energetic design.

Neo, with its young and joyful style, fascinates as a modern and dynamic living space and becomes the center of home. Different forms and innovative details complete this vibrant look.

Glossy doors in lively colors create bright and positive settings. While the integrated handles maintain the integrity of the design, the modern and plain line remains. Illuminated wall shelves accommodate your beloved accessories and items you always need close at hand.