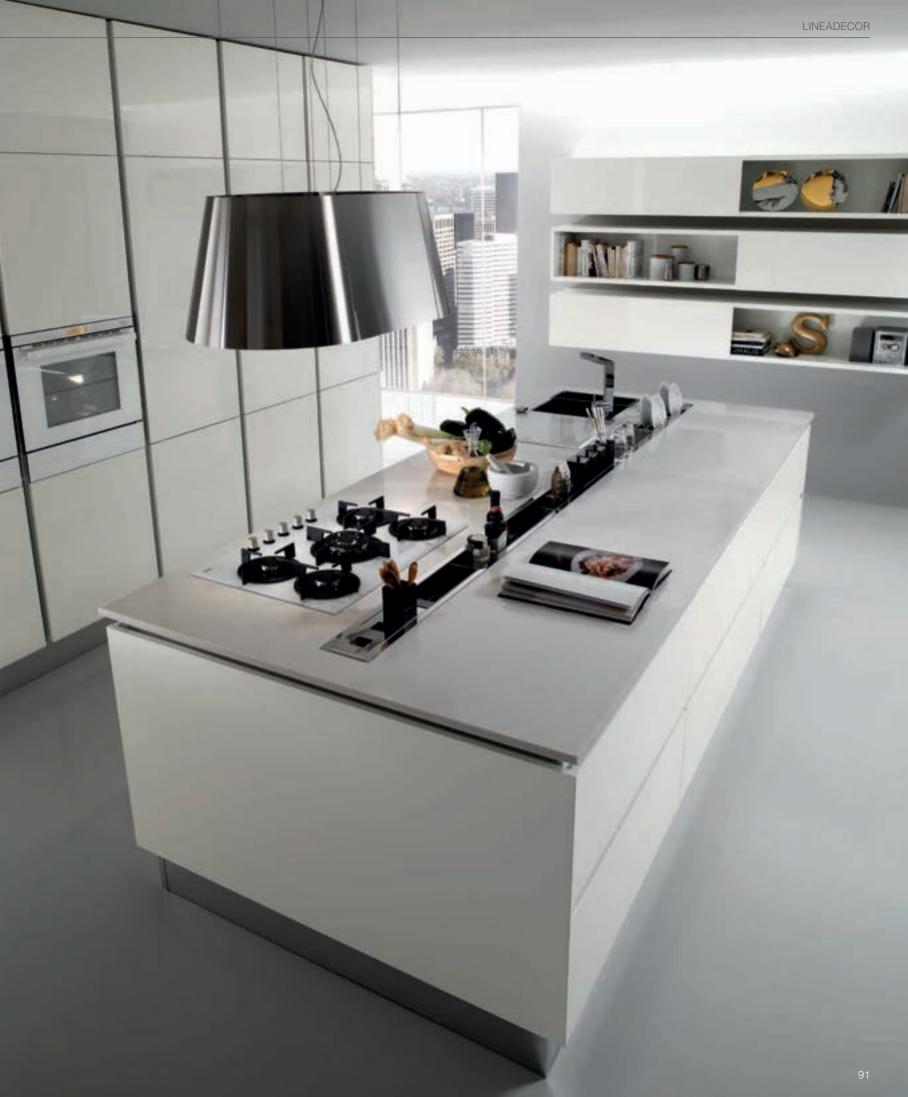

## AXIS

Reform in the kitchen... An innovative approach, a distinct interpretation of the conventional kitchen... Axis is pure and graceful with its doors without handles. It's authentic and personalized look is delivered by the rich diversity of color and finishing options.

Axis delivers more storage options and adds space to the kitchen with deeper worktops, higher cabinets, worktop accessories and roomy drawer systems, all of which could be applied to the other models, as well. Sliding wall cabinets complete the perfection of smooth and neat look of the design. Axis inspires everyone who enjoys life improving ideas.