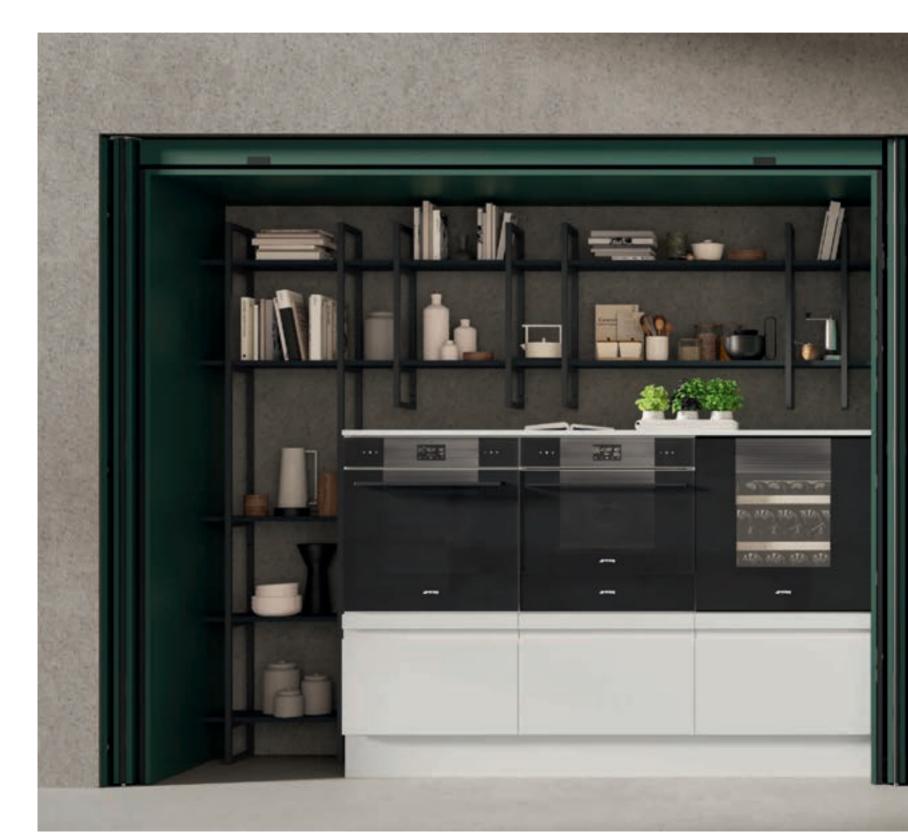

Steel knob handles add an elegant touch to the design by highlighting the contours of the doors.

Vera makes it possible to transform traditional sections in houses into modern living spaces. Spaces are used more effectively with folded and concealed doors.

With an emphasis on depth and style in kitchen decoration, Vera eliminates boundaries to transform kitchens into a hub of attraction.

While creating a stylish focus in living spaces, it provides a noble and assertive look to kitchens with the dominance of dark tones.