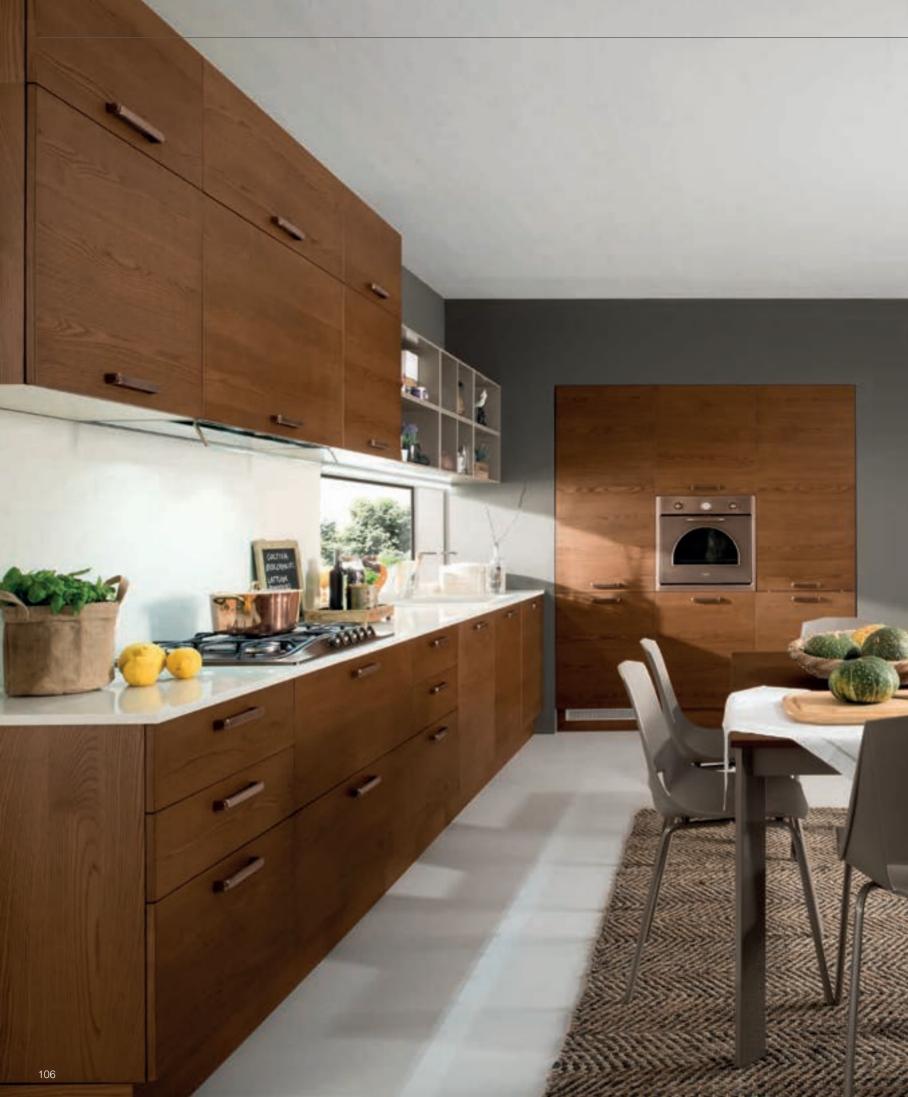

Terra offers large storage spaces with deep drawers and cabinet systems along with glass door options and open shelf systems for displaying accessories and dinnerware.

The functional details and warm atmosphere of Terra transforms the kitchen into a living space, that is both for cooking and for spending pleasant times with loved ones.

The natural wood texture of Terra, completed with the elegant copper handles, emphasize the warming effect of chestnut.

Inspired by the neutral color transitions of oxidized metals, minerals and elements, Otto creates an effective user experience interacting with people via latest technology. The aluminium shelf system completes the elegant style while Otto's brushed anthracite handles provide an ergonomic use.