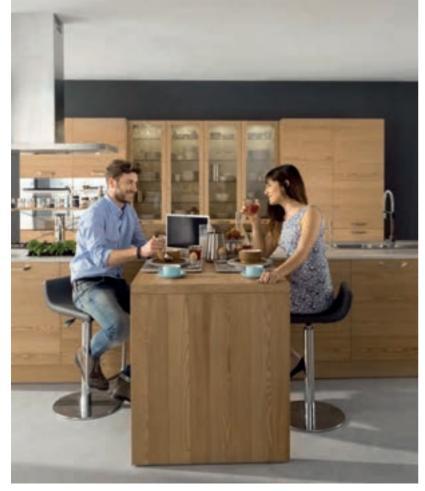

CABINETS / 260 DOORS / 250 HANDLES / 261 WORKTOPS / 260

Vera, the renaissance of its style in a form that extends from the past, carries the remarkable interpretation of simplicity. It catches the eye with its clear lines and impressive style.

In addition to wooden color options, it also offers rich choices to users with matt and s-matt lacquer surface alternatives.

Designed with a modern interpretation, Vera creates a synthesis combining common tastes inspired by classical forms.

Vera brings identity to spaces with its simple appearance complementing stylish living room furniture in open kitchen concepts.

With its angled frame that reflects its strong character, it creates lines that have a say in the design.