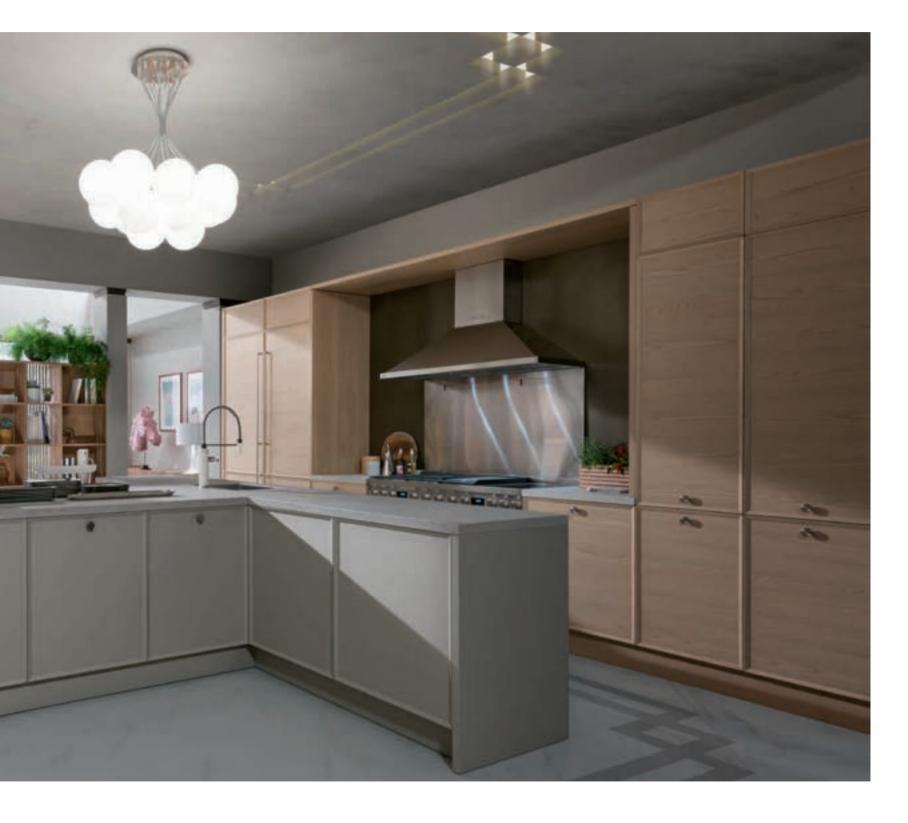

CABINETS / 260 DOORS / 250 HANDLES / 261 WORKTOPS / 260

Vera, the renaissance of its style in a form that extends from the past, carries the remarkable interpretation of simplicity. It catches the eye with its clear lines and impressive style.

In addition to wooden color options, it also offers rich choices to users with matt and s-matt lacquer surface alternatives.

Designed with a modern interpretation, Vera creates a synthesis combining common tastes inspired by classical forms.

Vera brings identity to spaces with its simple appearance complementing stylish living room furniture in open kitchen concepts.

With its angled frame that reflects its strong character, it creates lines that have a say in the design.

Steel knob handles add an elegant touch to the design by highlighting the contours of the doors.

Vera makes it possible to transform traditional sections in houses into modern living spaces. Spaces are used more effectively with folded and concealed doors.

With an emphasis on depth and style in kitchen decoration, Vera eliminates boundaries to transform kitchens into a hub of attraction.

While creating a stylish focus in living spaces, it provides a noble and assertive look to kitchens with the dominance of dark tones.