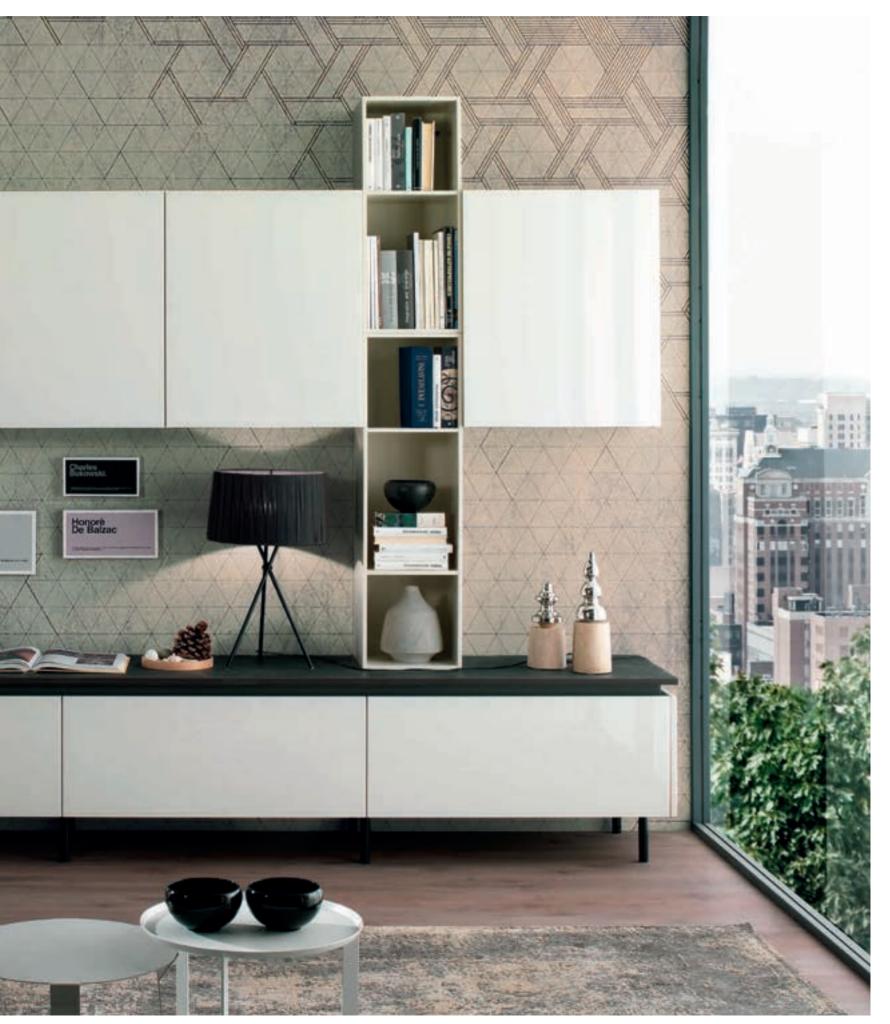

The sophisticated and striking appearance of the black framed glass wall cabinets captures a perfect balance with the recessed lighting inside the cabinets.

Nature meets high technology. Petra's three-dimensional door represents innovation and delivers ultimate sophistication.

Open shelf systems and integrated handles allow flexibility in design. Petra offers elegance while providing functionality in the kitchen.