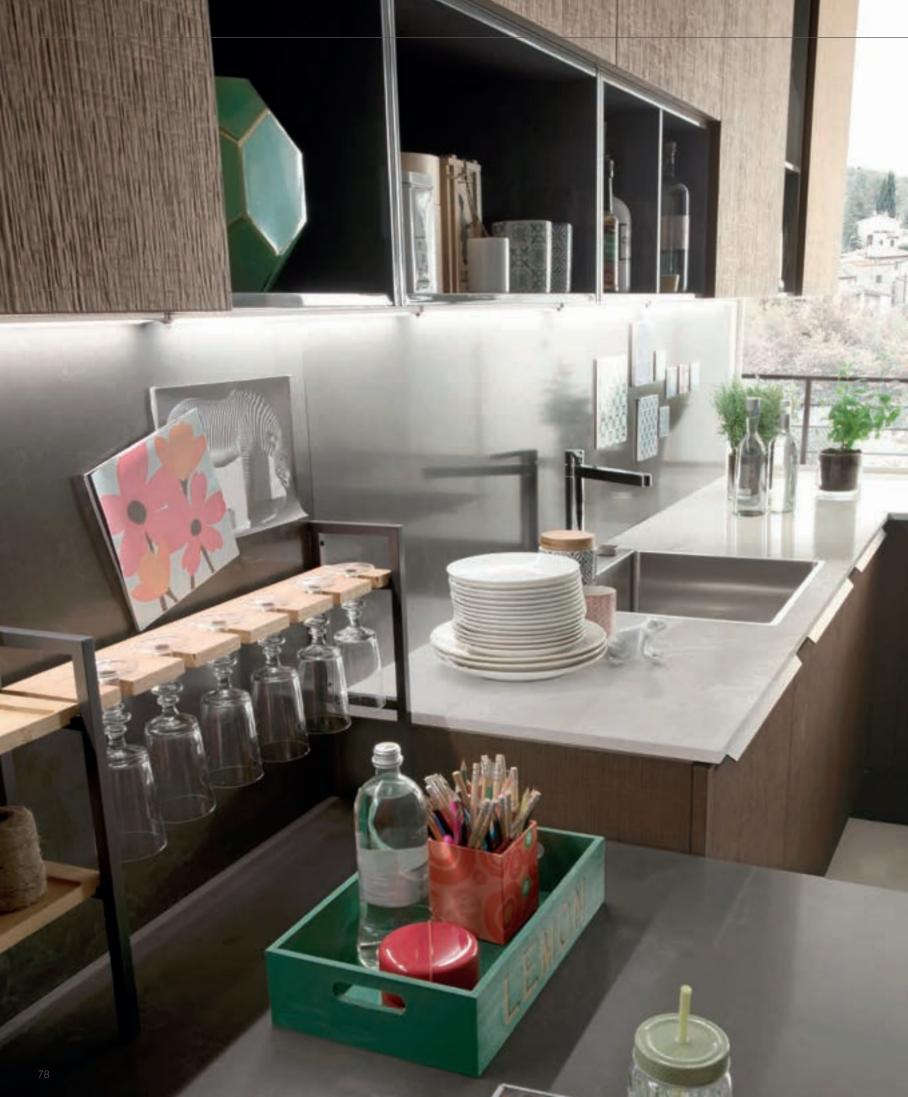

Fila provides the perfect ambiance for hosting guests, enjoying pleasant activities and creating special recipes.

Creating a sophisticated effect with matt and glossy doors, Fila brings order to the kitchen with varying sizes of drawers and cupboards, and makes life easier with smart ideas.

The dishwasher being placed higher than usual in a tall unit makes it very comfortable to use.

Esso creates a calm and modest background with its neutral color palette and provides freedom when styling the kitchen.