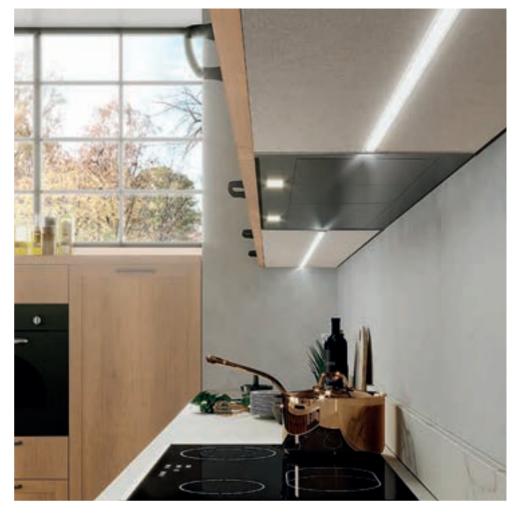

The dishwasher being placed higher than usual in a tall unit makes it very comfortable to use.

Esso creates a calm and modest background with its neutral color palette and provides freedom when styling the kitchen.

The sophisticated and striking appearance of the black framed glass wall cabinets captures a perfect balance with the recessed lighting inside the cabinets.

Nature meets high technology. Petra's three-dimensional door represents innovation and delivers ultimate sophistication.