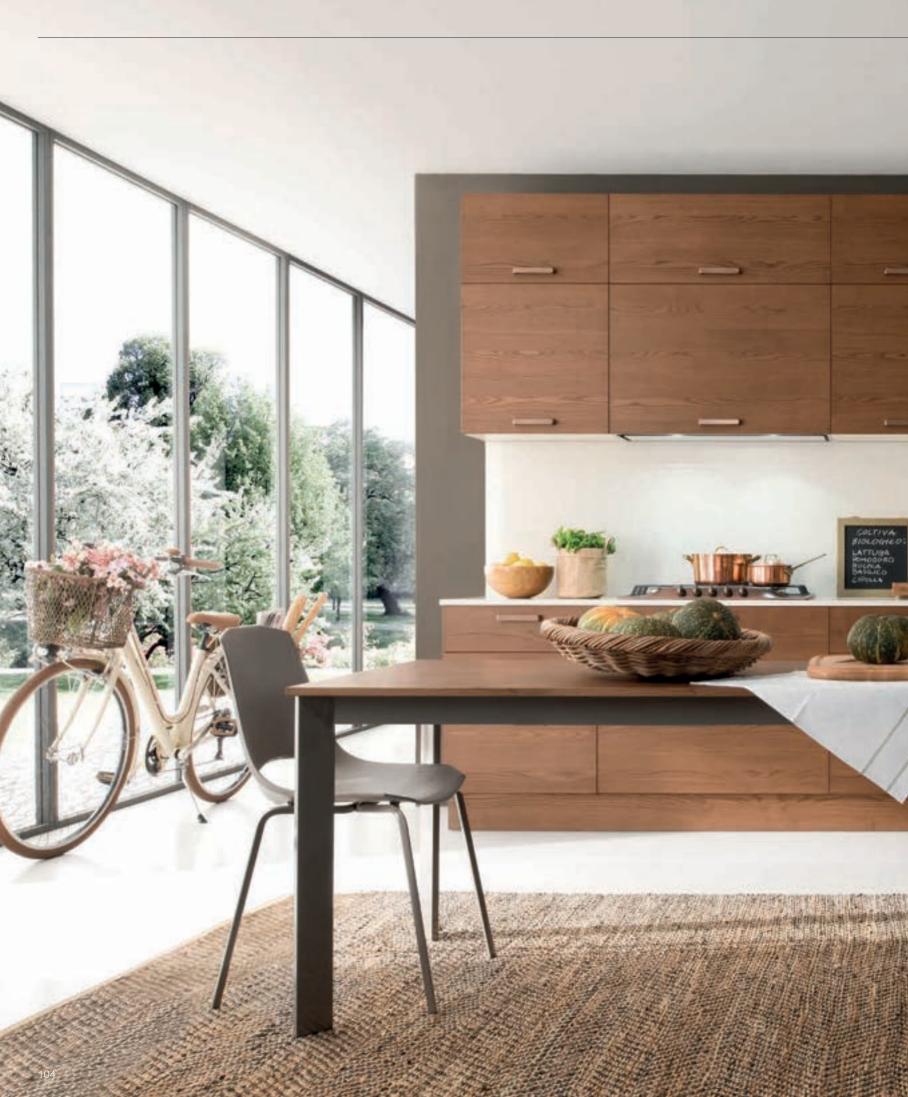

## MARTE

Bold and unique design for those setting their own rules...

Outstanding with its unique marble look, Marte makes an extraordinary mark in venues with its modern style.

It offers a more durable life with its doors that are more resistant to, moisture and scratches other than common materials.

With its unique door opening detail, Marte expertly brings the aesthetics of function and hande-less design to kitchens.

Easily folded and concealed, the doors add a dynamic touch to the kitchen design. Once the doors are closed, a neat and aesthetic appearance is created in the kitchen.