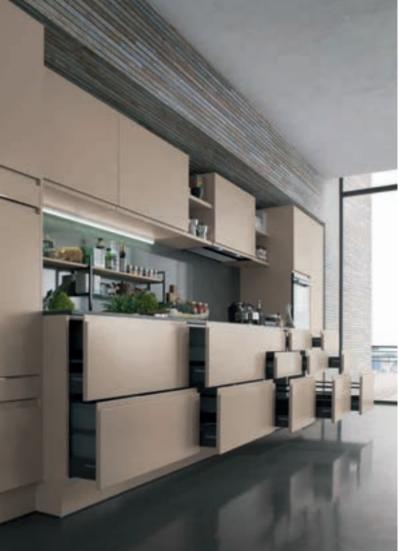

The seamlessly flowing form created by same color matt glass doors and profile of the units maintains the visual integrity of the design.

85

Specially designed automatically opening units make it easy to reach the kitchen utensils, perfect for those who wish to save time in accordance with the fast pace of life.

While saving energy with linear LED lighting, Opus does not compromise on the elegance and transcends into excellence with fine details.