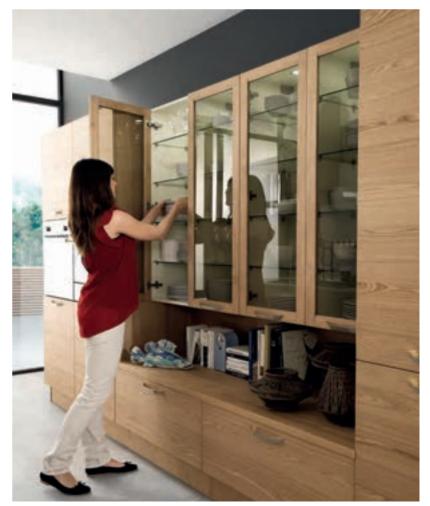

CABINETS / 260 DOORS / 250 HANDLES / 261 WORKTOPS / 260

Vera, the renaissance of its style in a form that extends from the past, carries the remarkable interpretation of simplicity. It catches the eye with its clear lines and impressive style.

In addition to wooden color options, it also offers rich choices to users with matt and s-matt lacquer surface alternatives.

Designed with a modern interpretation, Vera creates a synthesis combining common tastes inspired by classical forms.

Vera brings identity to spaces with its simple appearance complementing stylish living room furniture in open kitchen concepts.

With its angled frame that reflects its strong character, it creates lines that have a say in the design.