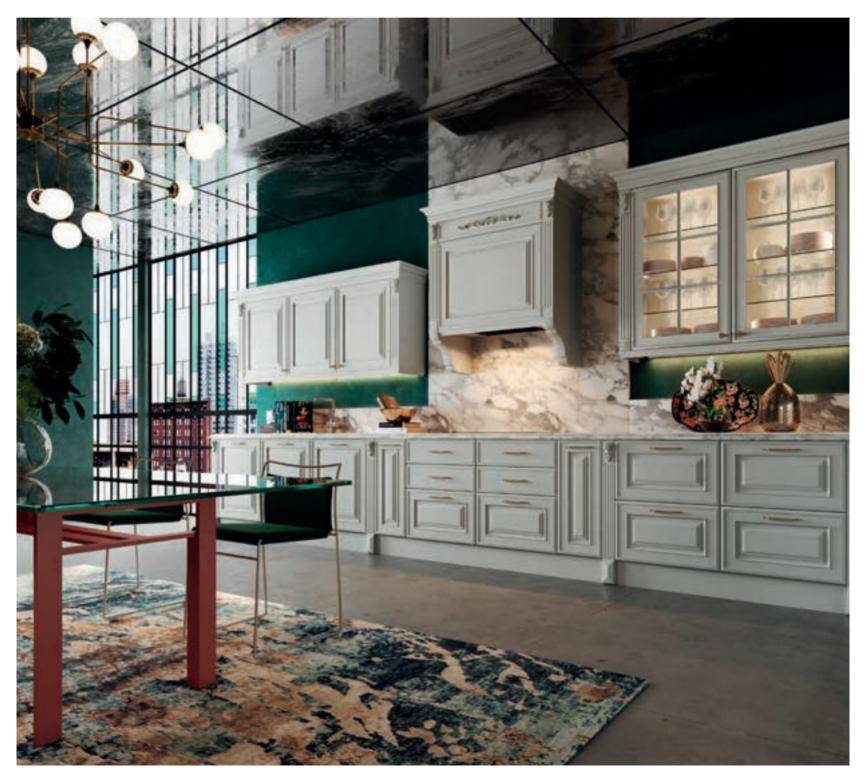

## MONA

Great ideas and fine details emanating to create something more than a kitchen...

Mona is a model that transforms an outstanding design into an excellent living space. In addition to being stylish and spacious enough to fit for sophisticated and classic lifestyles, Mona is also suitable for modern lives by combining classic lines with contemporary details and by simply being a design that is ahead of its time. The feeling of spaciousness created by Mona, transforms the kitchen into the most enjoyable and elegant room of the house.

Glossy lacquered doors and cornices deliver a classic feel to Mona. This effect is modernized with chrome handles.

Wide countertop surfaces of Mona offer more space to work on. Elevated placement of wall units gives Mona the ability to keep kitchen accessories and utensils in a more elegant style.

Effective use of vertical surfaces makes even the smaller spaces functional.

Wooden slats of glass door units along with the showcase used as a fancy display area emphasize the classical touch of Mona.

Chrome or gold, bridge or knob handles, Mona's specially designed glossy lacquered table enhance the effect of sophistication further.