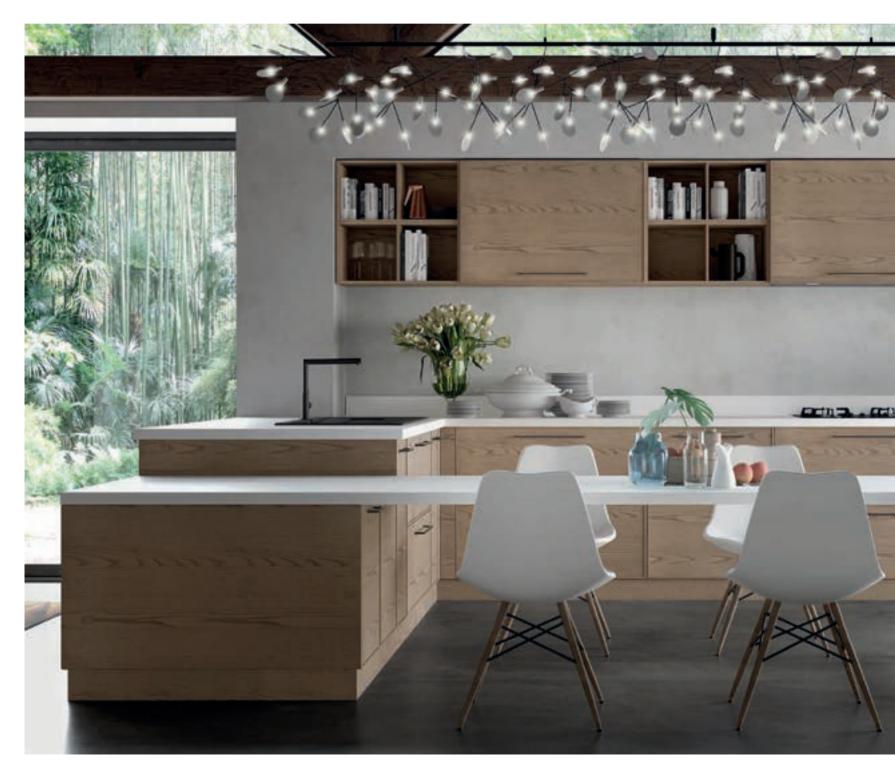

Offering new subtleties to be discovered at every glance with its perfect details, it also adds the kitchen an aesthetic and bold character.

Luna's slim shaker doors create a modern and warm atmosphere thanks to its matt lacquered and silky neutral wooden tones. Living spaces blend seamlessly with the heart of the house as the kitchen counter integrates with the dining table.