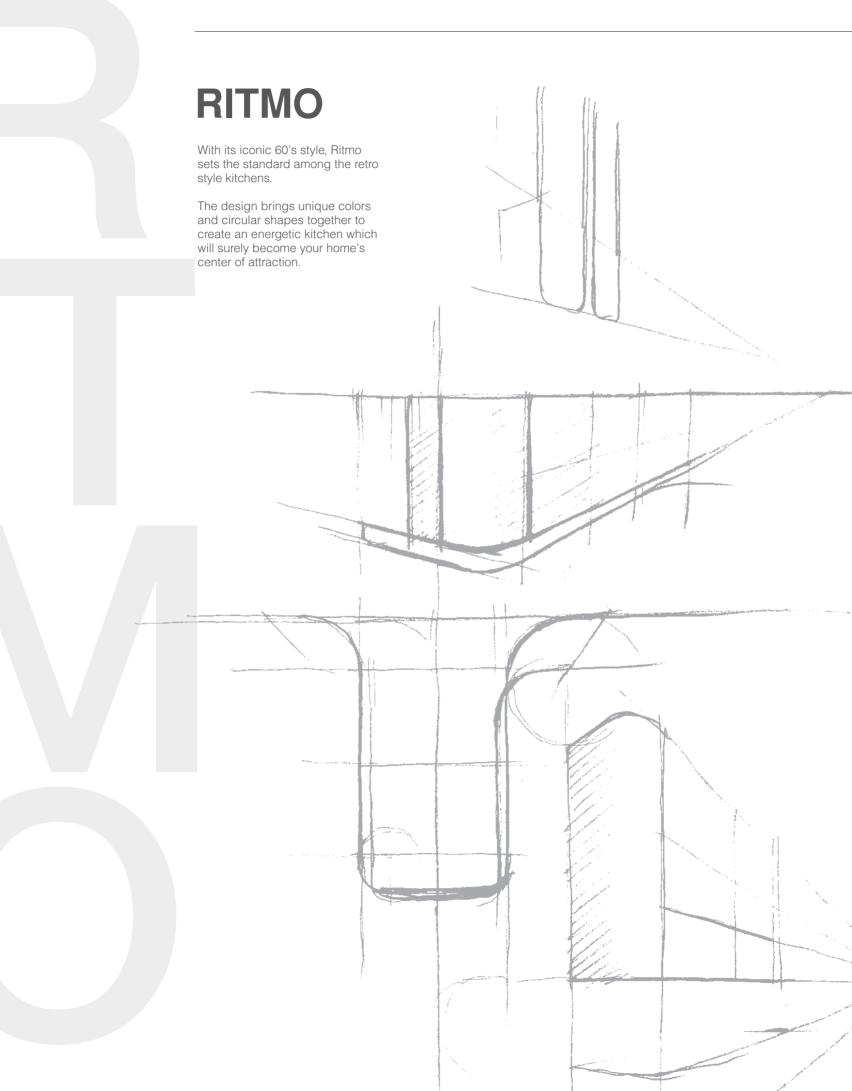

The vibrant color choices are offered both in matt and glossy lacquer.

Curved surfaces widen the space. Thanks to it's unique visual presentation, the end result of Ritmo never fails to impress its viewers.