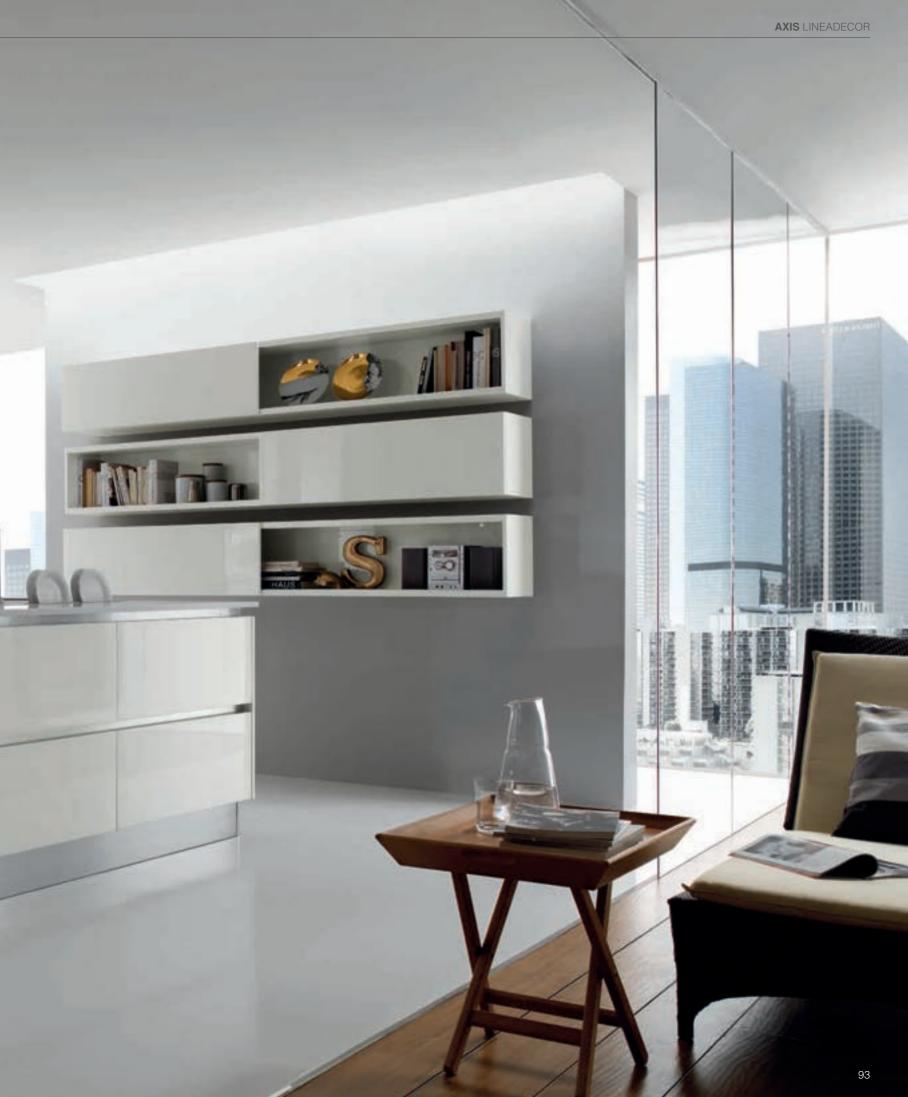

## AXIS

Reform in the kitchen... An innovative approach, a distinct interpretation of the conventional kitchen... Axis is pure and graceful with its doors without handles. It's authentic and personalized look is delivered by the rich diversity of color and finishing options.

Axis delivers more storage options and adds space to the kitchen with deeper worktops, higher cabinets, worktop accessories and roomy drawer systems, all of which could be applied to the other models, as well. Sliding wall cabinets complete the perfection of smooth and neat look of the design. Axis inspires everyone who enjoys life improving ideas.