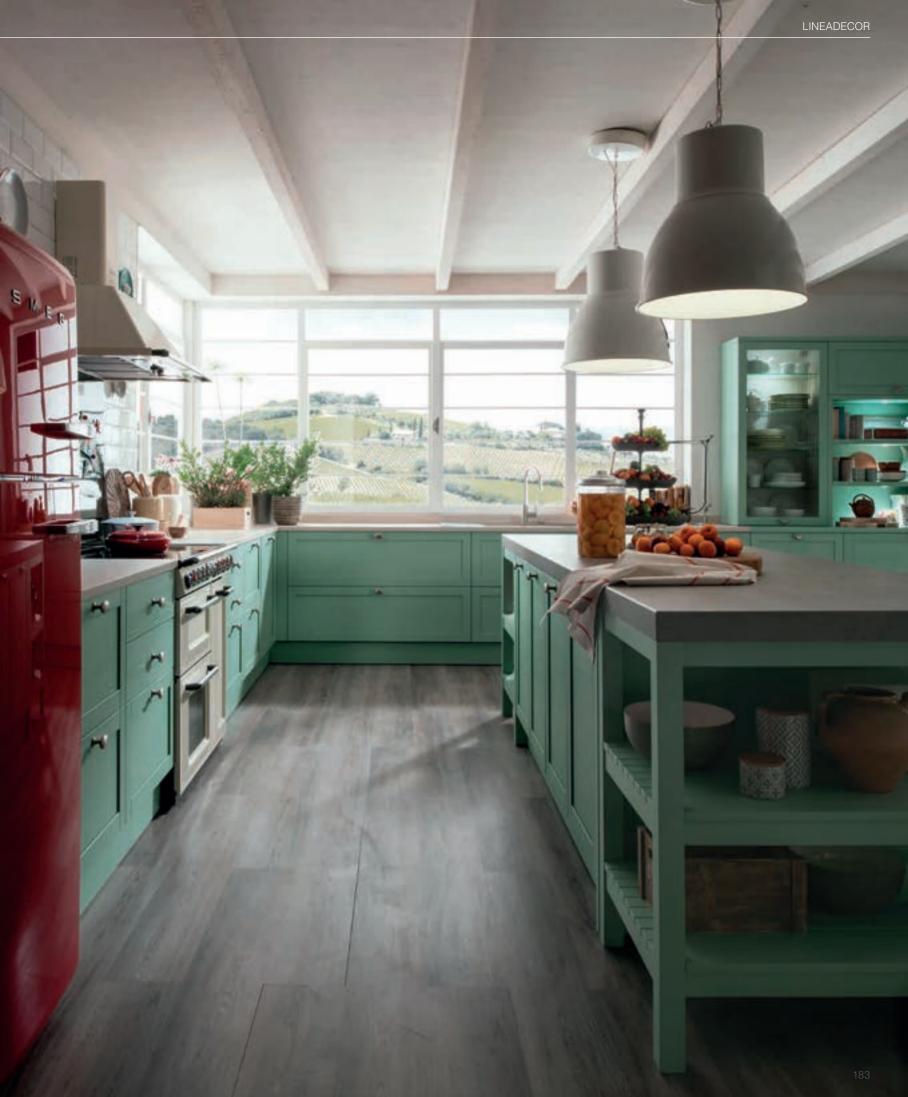

181

Arya redefines classic kitchen style. Along with its welcoming design and beautiful bare lines, Arya invites inspiration and meets perfection.

-

C#

C8 C8

Ca

22

6

C#

CE

The unique design of the wall units with glass and wire, bring the warmth of traditional style into the kitchen. Arya's smart details, such as the accessories and open shelves placed over countertops, ease daily life.