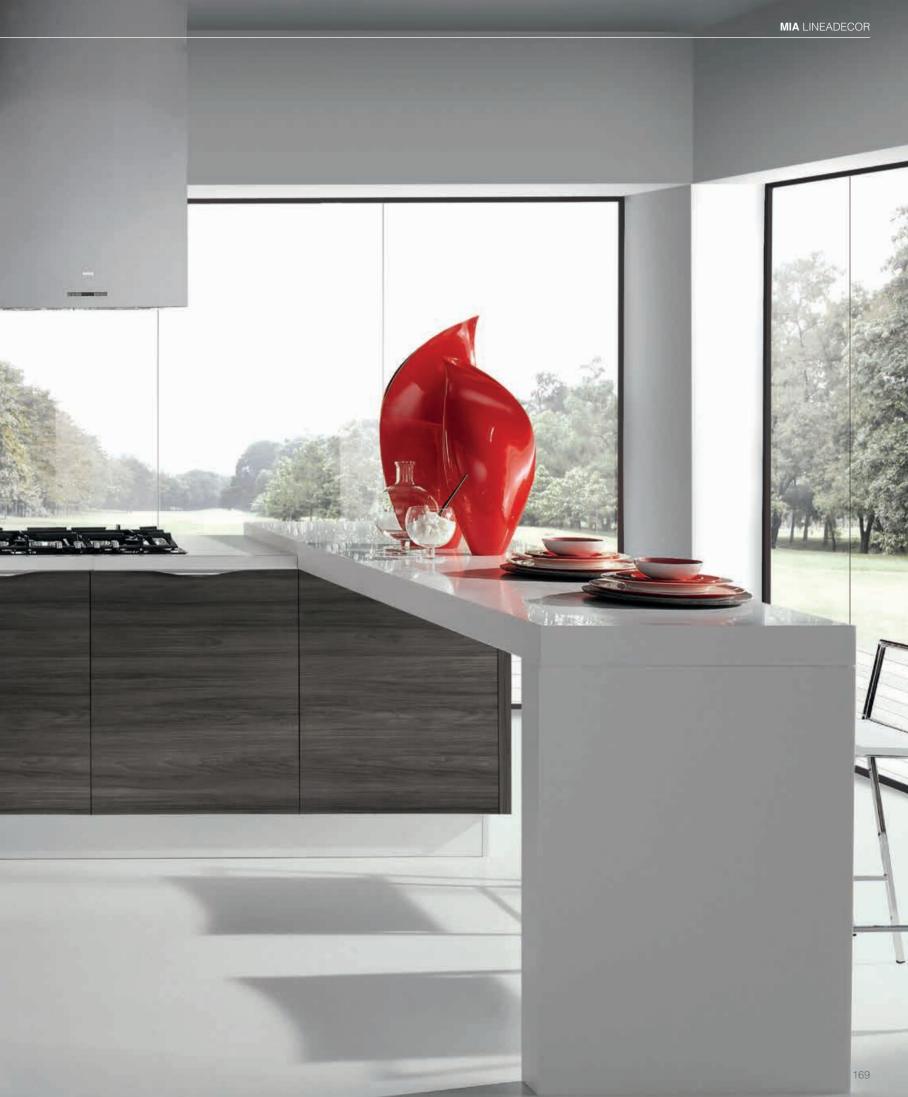

### MIA

A modern, dynamic appearance... Mia comes to life by its design and functional details. Young, practical and independent...

It offers chic and practical solutions in order to meet the daily needs and expectations.

Mia is a modern kitchen suitable for every kind of space. It's a kitchen that offers comfort and functionality.

Cleverly designed mechanisms make it possible to hide the drawers behind the doors and turn the corners into a space with easy reach and practical use. Thanks to these mechanisms, comfort and chic appearance are united without giving away from the final elegant look.

Plain lines offer a user-friendly environment and support hygiene while the peninsula serves as a multipurpose working area.