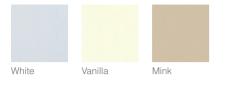

#### ARYA

| SOLID W   | /OOD FRAME  | ED          |            |                |           |           |             |                       |            |            |              |
|-----------|-------------|-------------|------------|----------------|-----------|-----------|-------------|-----------------------|------------|------------|--------------|
|           |             |             |            |                |           |           |             | N                     |            |            |              |
| White     | lvory       | Sky Blue    | Mint Green | Light Gray     | Dark Gray | Fume      | Chestnut    | Dark Savana<br>Walnut |            |            |              |
| S-MATT L  | LACQUERED   | / MATT LAC  | CQUERED    |                |           |           |             |                       |            |            |              |
|           |             |             |            |                |           |           |             |                       |            |            |              |
| White     | Stone White | Pearl White | Cream      | Tortora        | lvory     | Mink      | Light Stone | Red                   | Sky Blue   | Mint Green | Forest Green |
|           |             |             |            |                |           |           |             |                       |            |            |              |
|           |             |             |            |                |           |           |             |                       |            |            |              |
| Deep Blue | Ocean Blue  | Light Gray  | Stone Gray | Shadow<br>Gray | Ash Gray  | Dark Gray | Mist Gray   | Fume                  | Anthracite | Black      |              |