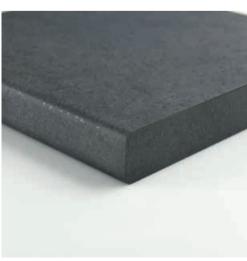

### **WORKTOPS**

40 mm - PVC Edged Laminated Worktop

Calacatta

Pulpis

Rustic Oak

Antique Walnut

40 mm - Textured Laminated Postforming Worktop

Stone Gray Stone Mink