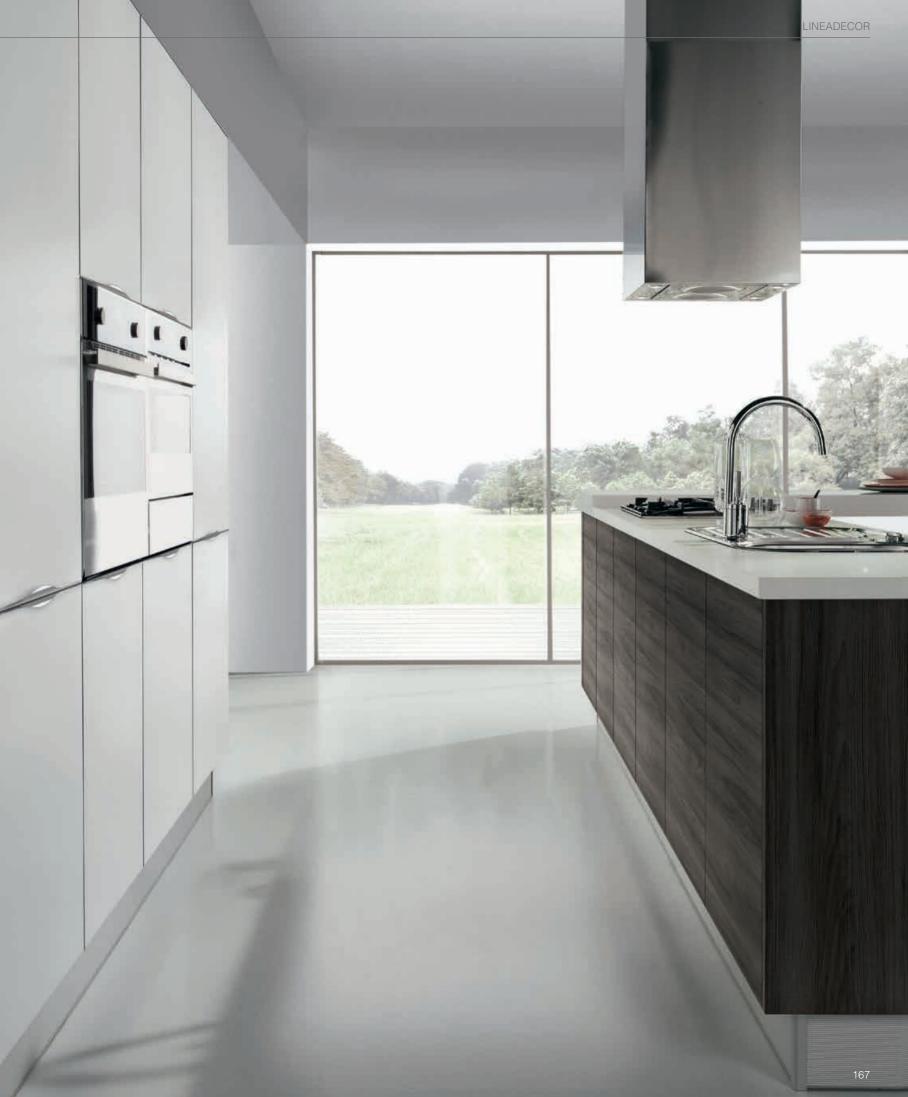

### MIA

A modern, dynamic appearance... Mia comes to life by its design and functional details. Young, practical and independent...

It offers chic and practical solutions in order to meet the daily needs and expectations.

Mia is a modern kitchen suitable for every kind of space. It's a kitchen that offers comfort and functionality.

Cleverly designed mechanisms make it possible to hide the drawers behind the doors and turn the corners into a space with easy reach and practical use. Thanks to these mechanisms, comfort and chic appearance are united without giving away from the final elegant look.

Plain lines offer a user-friendly environment and support hygiene while the peninsula serves as a multipurpose working area.