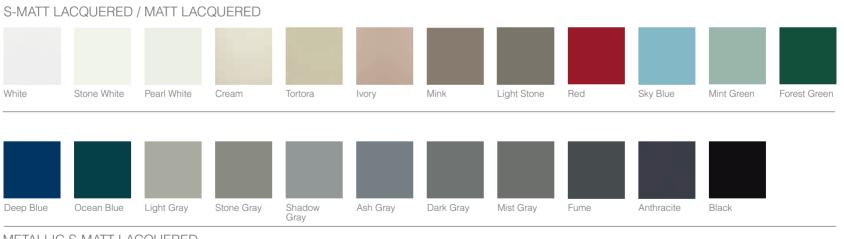

#### LUNA

| SOLID W           | ood frame          | ED          |                |                  |               |               |                       |                        |            |            |              |
|-------------------|--------------------|-------------|----------------|------------------|---------------|---------------|-----------------------|------------------------|------------|------------|--------------|
|                   |                    |             |                | wares            |               |               |                       | and inner<br>all and a |            |            |              |
| Natural<br>Wicker | Nordic<br>Chestnut | Chestnut    | Light Chestnut | Rome<br>Chestnut | Savana Walnut | Dark Chestnut | Dark Savana<br>Walnut | Sooty<br>Chestnut      |            |            |              |
| S-MATT L          | ACQUERED           | / MATT LAC  | QUERED         |                  |               |               |                       |                        |            |            |              |
|                   |                    |             |                |                  |               |               |                       |                        |            |            |              |
| White             | Stone White        | Pearl White | Cream          | Tortora          | lvory         | Mink          | Light Stone           | Red                    | Sky Blue   | Mint Green | Forest Green |
|                   |                    |             |                |                  |               |               |                       |                        |            |            |              |
|                   |                    |             |                |                  |               |               |                       |                        |            |            |              |
|                   |                    |             |                |                  |               |               |                       |                        |            |            |              |
| Deep Blue         | Ocean Blue         | Light Gray  | Stone Gray     | Shadow<br>Gray   | Ash Gray      | Dark Gray     | Mist Gray             | Fume                   | Anthracite | Black      |              |
| METALLIO          | C S-MATT LA        | CQUERED     |                |                  |               |               |                       |                        |            |            |              |
|                   |                    |             |                |                  |               |               |                       |                        |            |            |              |