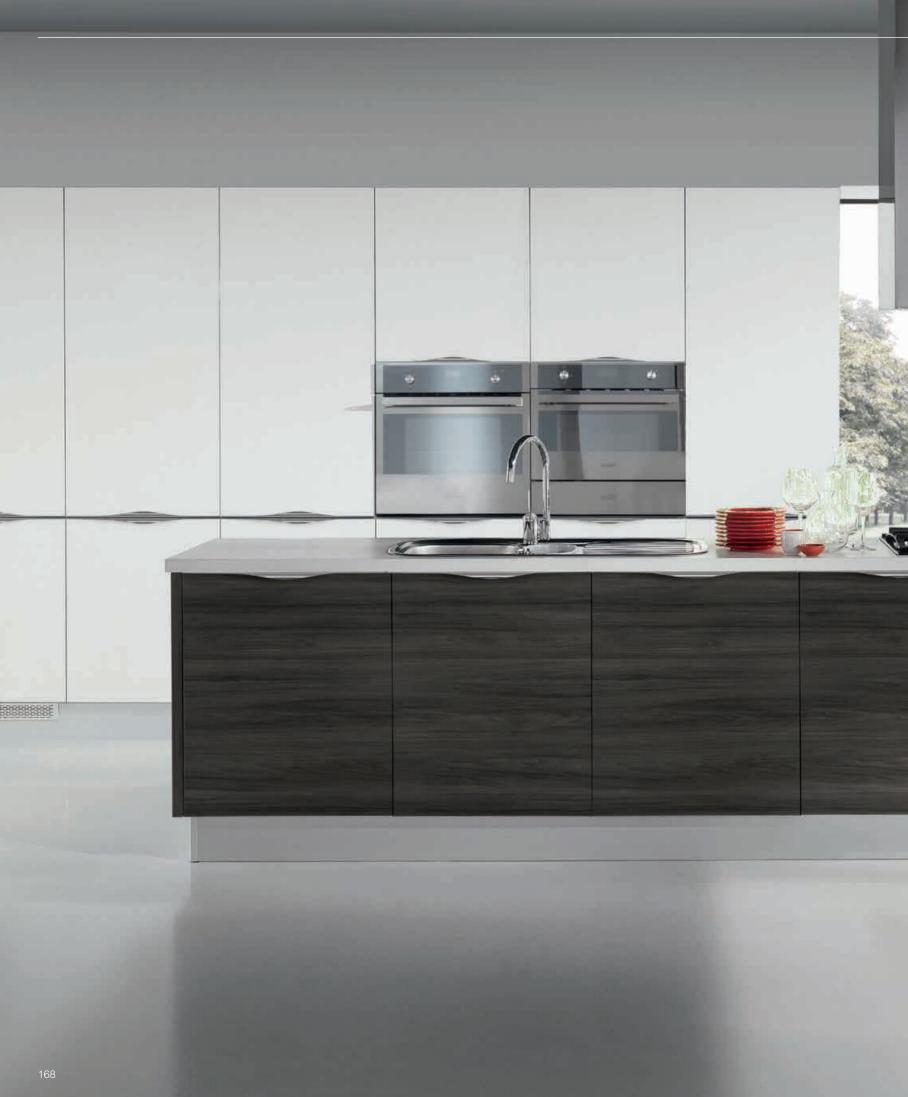

### MIA

A modern, dynamic appearance... Mia comes to life by its design and functional details. Young, practical and independent...

It offers chic and practical solutions in order to meet the daily needs and expectations.

Mia is a modern kitchen suitable for every kind of space. It's a kitchen that offers comfort and functionality.

Cleverly designed mechanisms make it possible to hide the drawers behind the doors and turn the corners into a space with easy reach and practical use. Thanks to these mechanisms, comfort and chic appearance are united without giving away from the final elegant look.

Plain lines offer a user-friendly environment and support hygiene while the peninsula serves as a multipurpose working area.