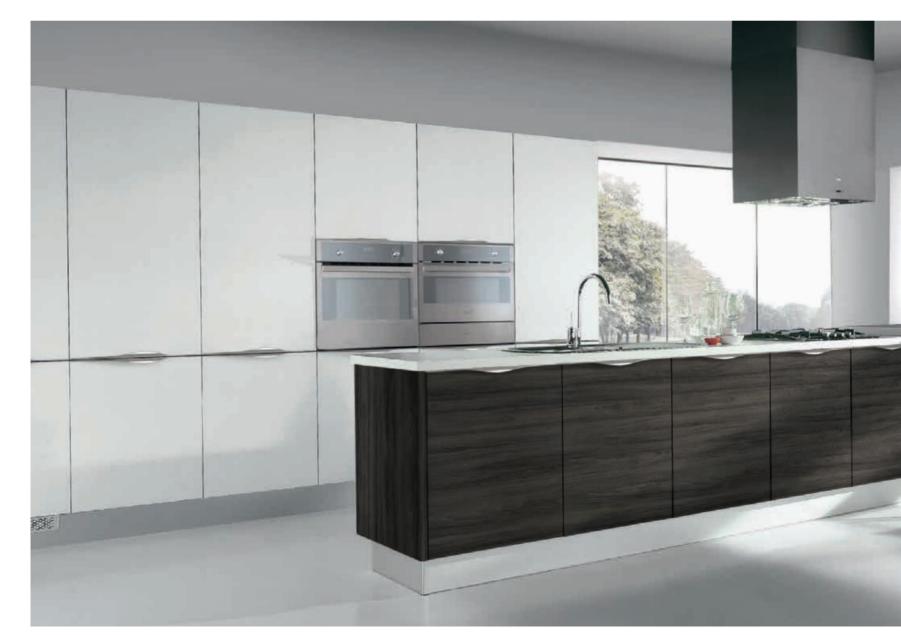

### MIA

A modern, dynamic appearance... Mia comes to life by its design and functional details. Young, practical and independent...

It offers chic and practical solutions in order to meet the daily needs and expectations.

Mia is a modern kitchen suitable for every kind of space. It's a kitchen that offers comfort and functionality.

Cleverly designed mechanisms make it possible to hide the drawers behind the doors and turn the corners into a space with easy reach and practical use. Thanks to these mechanisms, comfort and chic appearance are united without giving away from the final elegant look.

Plain lines offer a user-friendly environment and support hygiene while the peninsula serves as a multipurpose working area.