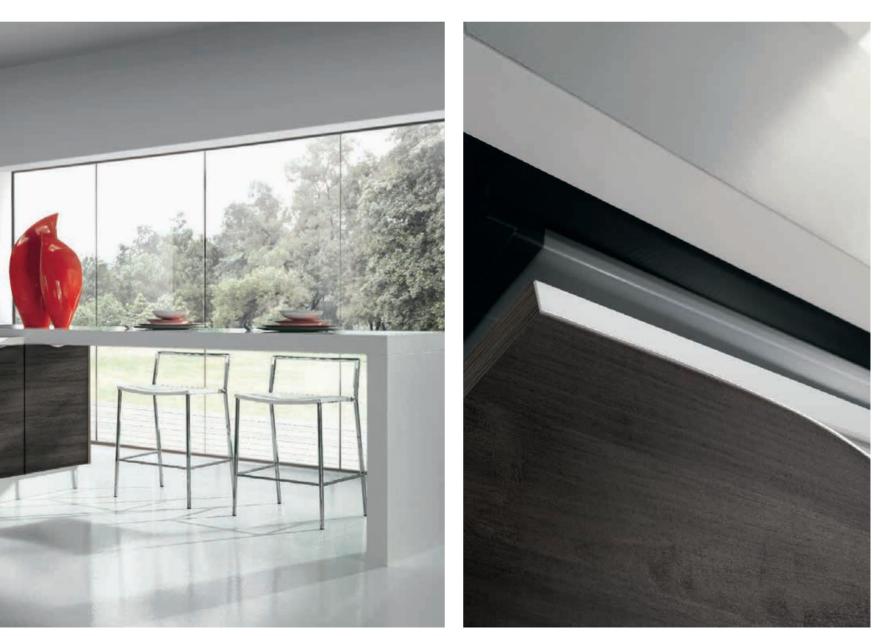

### MIA

A modern, dynamic appearance... Mia comes to life by its design and functional details. Young, practical and independent...

It offers chic and practical solutions in order to meet the daily needs and expectations.

Mia is a modern kitchen suitable for every kind of space. It's a kitchen that offers comfort and functionality.

Cleverly designed mechanisms make it possible to hide the drawers behind the doors and turn the corners into a space with easy reach and practical use. Thanks to these mechanisms, comfort and chic appearance are united without giving away from the final elegant look.

Plain lines offer a user-friendly environment and support hygiene while the peninsula serves as a multipurpose working area.