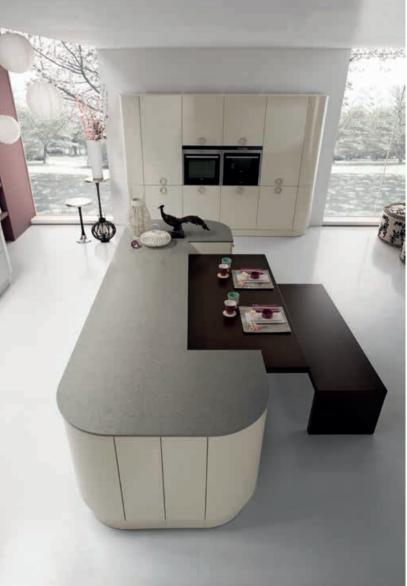

CABINETS / 260 DOORS / 250 HANDLES / 261 WORKTOPS / 260

The vibrant color choices are offered both in matt and glossy lacquer.

Curved surfaces widen the space. Thanks to it's unique visual presentation, the end result of Ritmo never fails to impress its viewers.