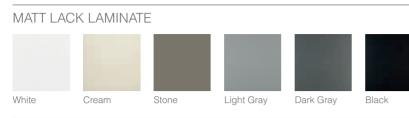

#### OPUS

| MATT LACQUERED GLASS |                    |                 |                     |              |           |       | GLOSSY L     | GLOSSY LACQUERED GLASS |              |             |  |
|----------------------|--------------------|-----------------|---------------------|--------------|-----------|-------|--------------|------------------------|--------------|-------------|--|
|                      |                    |                 |                     |              |           |       |              |                        |              |             |  |
|                      |                    |                 |                     |              |           |       |              |                        |              |             |  |
| White                | Cream              | lvory           | Mink                | Brown        | Dark Gray | Black | Glossy White | Glossy<br>Cream        | Glossy Ivory | Glossy Mink |  |
|                      |                    |                 |                     |              |           |       |              |                        |              |             |  |
|                      |                    |                 |                     |              |           |       |              |                        |              |             |  |
|                      |                    |                 |                     |              |           |       |              |                        |              |             |  |
| Glossy Red           | Glossy<br>Burgundy | Glossy<br>Brown | Glossy Dark<br>Gray | Glossy Black |           |       |              |                        |              |             |  |