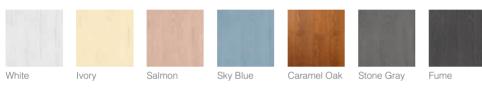

#### AXIS

Profiles: Available in aluminium, champagne, dore, textured anthracite and all lacquered colors.

Doors: Available in all Arya, Effe, Esso, Etna, Luna, Lago, Mia, Neo, Otto, Pica, Petra, Seta, Terra, Vera door colors.