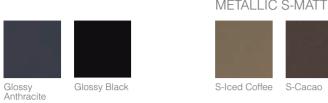

m      | Tortora        | lvory     | Mink      | Light Stone | Red                   | Sky Blue   | Mint Green | Forest Green |
|           |             |             |            |                |           |           |             |                       |            |            |              |
|           |             |             |            |                |           |           |             |                       |            |            |              |
| Deep Blue | Ocean Blue  | Light Gray  | Stone Gray | Shadow<br>Gray | Ash Gray  | Dark Gray | Mist Gray   | Fume                  | Anthracite | Black      |              |

#### EFFE









Pastel Oak

Textured Light Nutshell Oak

250

#### ESSO



#### ETNA

CONCRETE TEXTURED MELAMINE



#### FILA



# **DOORS**



#### METALLIC S-MATT LACQUERED



#### HERA

#### SOLID WOOD FRAMED



#### LAGO



Glossy Anthracite

Glossy Black

#### LEA

#### MELAMINE FRAMED



#### LUNA

| SOLID W           | ood frame          | ED          |                |                  |               |               |                       |                        |            |            |              |
|-------------------|--------------------|-------------|----------------|------------------|---------------|---------------|-----------------------|------------------------|------------|------------|--------------|
|                   |                    |             |                | wares            |               |               |                       | and inner<br>all and a |            |            |