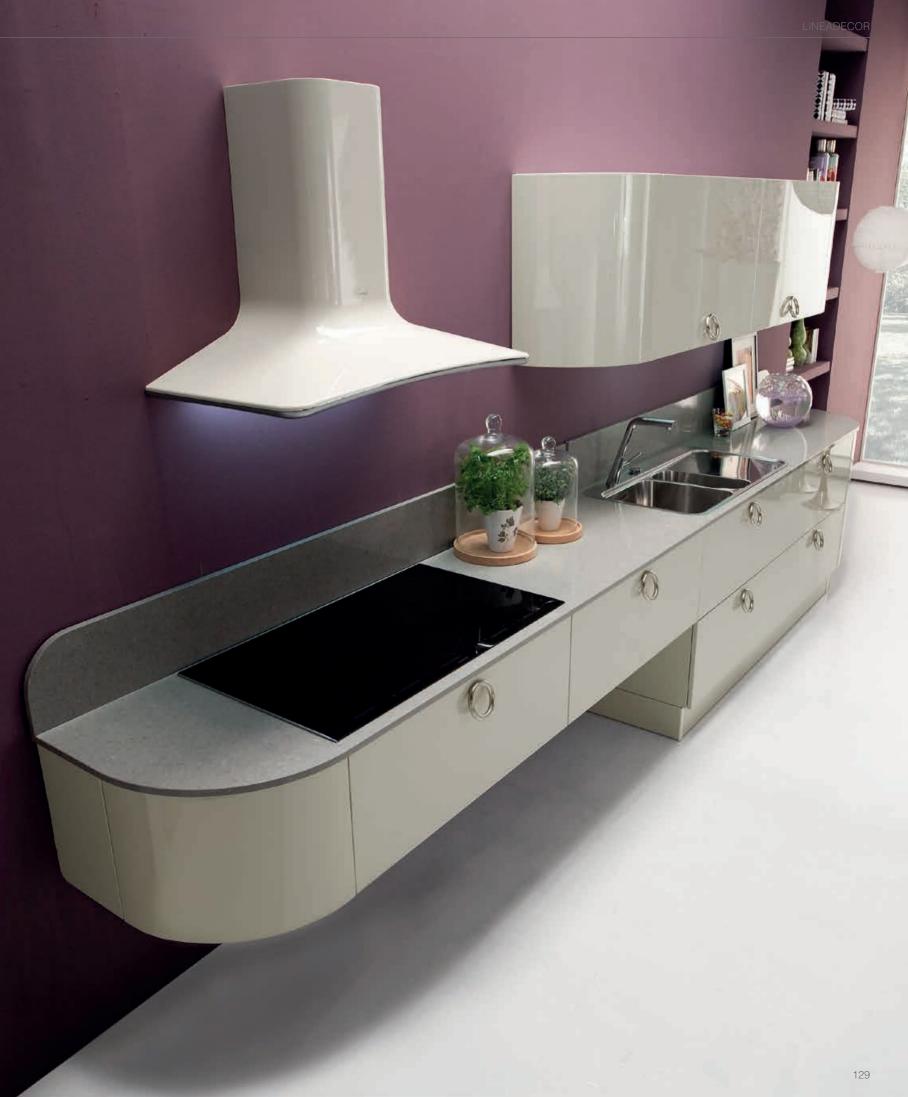

CABINETS / 260 DOORS / 250 HANDLES / 261 WORKTOPS / 260

The vibrant color choices are offered both in matt and glossy lacquer.

Curved surfaces widen the space. Thanks to it's unique visual presentation, the end result of Ritmo never fails to impress its viewers.

#### RITMO