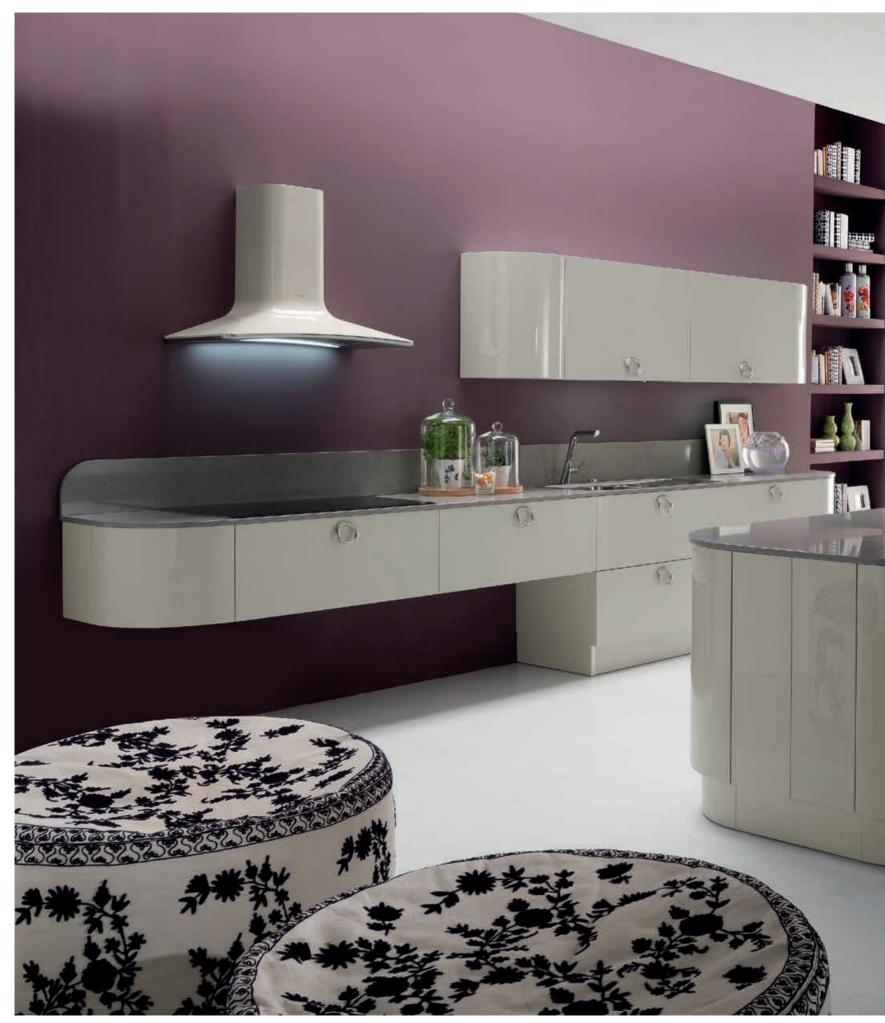

CABINETS / 260 DOORS / 250 HANDLES / 261 WORKTOPS / 260

The vibrant color choices are offered both in matt and glossy lacquer.

Curved surfaces widen the space. Thanks to it's unique visual presentation, the end result of Ritmo never fails to impress its viewers.

#### RITMO