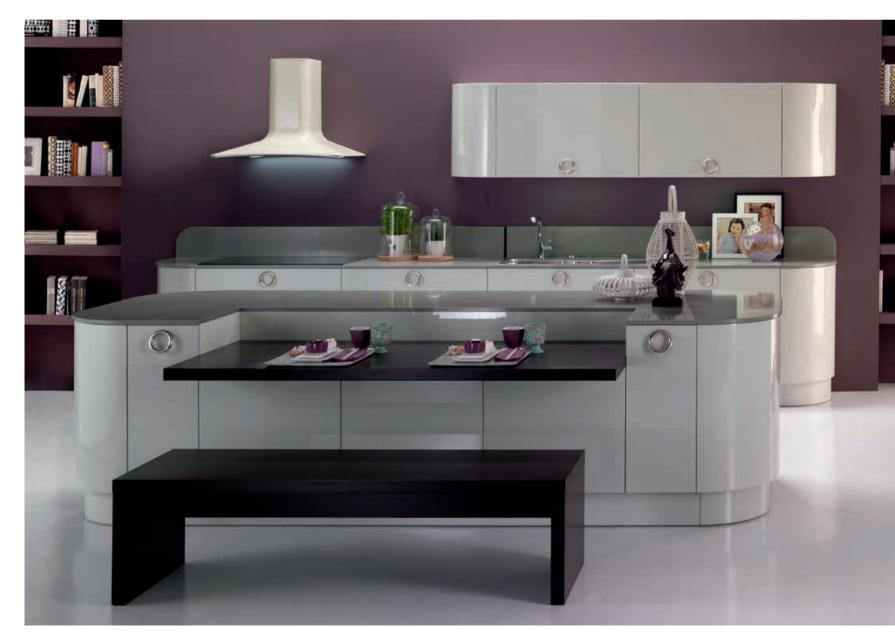

CABINETS / 260 DOORS / 250 HANDLES / 261 WORKTOPS / 260

The vibrant color choices are offered both in matt and glossy lacquer.

Curved surfaces widen the space. Thanks to it's unique visual presentation, the end result of Ritmo never fails to impress its viewers.

#### RITMO