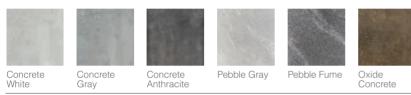

e White | Pearl White | Cream      | Tortora        | lvory     | Mink      | Light Stone | Red                   | Sky Blue   | Mint Green | Forest Green |
|           |             |             |            |                |           |           |             |                       |            |            |              |
|           |             |             |            |                |           |           |             |                       |            |            |              |
| Deep Blue | Ocean Blue  | Light Gray  | Stone Gray | Shadow<br>Gray | Ash Gray  | Dark Gray | Mist Gray   | Fume                  | Anthracite | Black      |              |

#### EFFE









Pastel Oak

Textured Light Nutshell Oak

250

#### ESSO



#### ETNA

CONCRETE TEXTURED MELAMINE



#### FILA





#### METALLIC S-MATT LACQUERED



#### HERA

#### SOLID WOOD FRAMED



#### LAGO



Glossy Anthracite

Glossy Black

#### LEA

#### MELAMINE FRAMED



#### LUNA

| SOLID W           | ood frame          | ED          |                |                  |               |               |                       |                        |            |            |              |
|-------------------|--------------------|-------------|----------------|------------------|---------------|---------------|-----------------------|------------------------|------------|------------|--------------|
|                   |                    |             |                | wares            |               |               |                       | and inner<br>all and a |            |