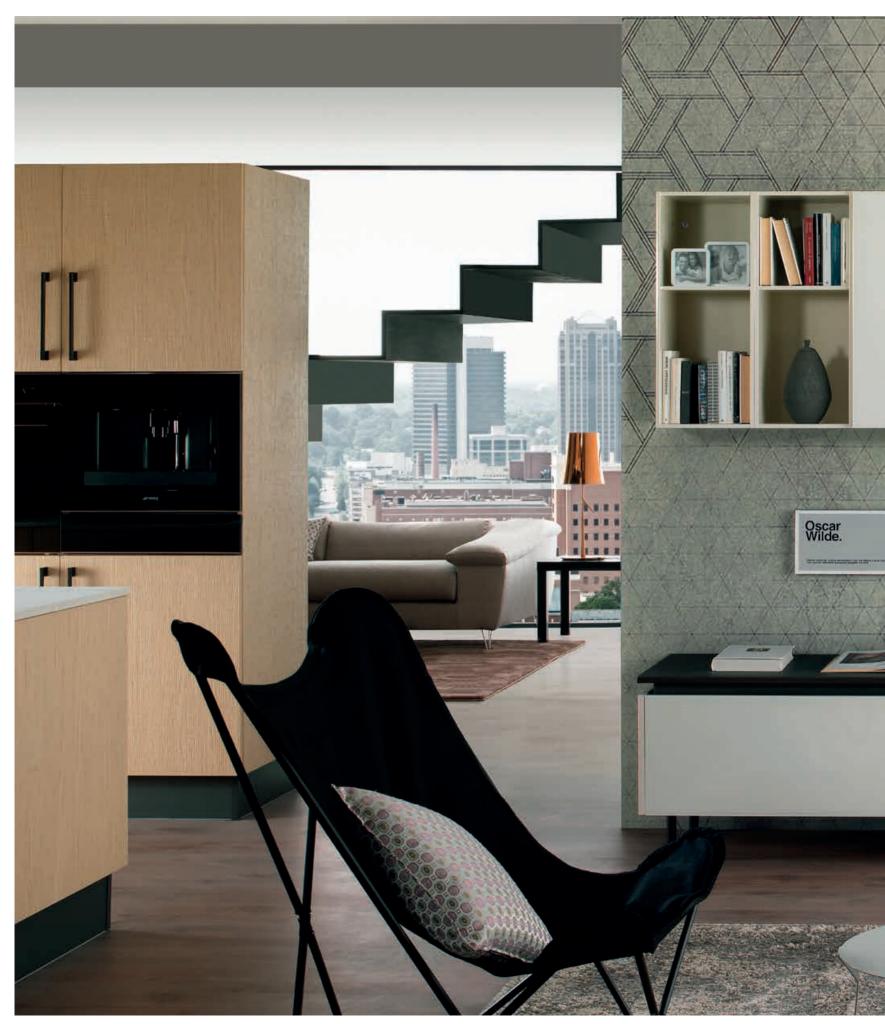

cient sales planning, on time deliveries and professional installation. Presenting the advantages of having a facility equipped with the latest technology, Lineadecor constantly monitors material and production quality with production, sales and planning processes enhanced with computer software and makes on time deliveries without deficiency. Assembly services provided by expert personnel emphasize vet again the professionalism of Lineadecor.



# INDEX

ARTE / 230 ARYA / 182 AXIS / 90 EFFE / 134 ESSO / 58 ETNA / 114 FILA / 48 HERA / 242 LAGO / 156 LEA / 198 LUNA / 30 MARTE / 38 MIA / 166 MONA / 220 NEO / 172 OPUS / 80 OTTO / 108 PETRA / 66 PICA / 146 RITMO / 128 SERA / 206 SETA / 160 TALIA / 234 TERRA / 96 VERA / 12

CABINETS / 260 DOORS / 250 HANDLES / 261 WORKTOPS / 260





























Open shelf systems and integrated handles allow flexibility in design. Petra offers elegance while providing functionality in the kitchen.



# **COLORS | COMPLEMENTS**

.....



#### ARTE

#### SOLID WOOD FRAMED



#### ARYA

| SOLID W   | /OOD FRAME  | ED          |            |                |           |           |             |                       |            |            |              |
|-----------|-------------|-------------|------------|----------------|-----------|-----------|-------------|-----------------------|------------|------------|--------------|
|           |             |             |            |                |           |           |             | N                     |            |            |              |
| White     | lvory       | Sky Bl