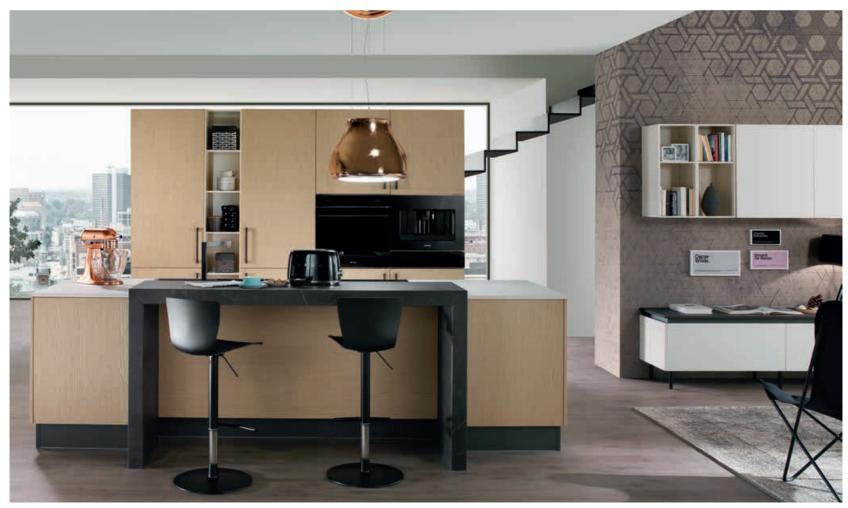

CABINETS / 260 DOORS / 250 HANDLES / 261 WORKTOPS / 260

Open shelf systems and integrated handles allow flexibility in design. Petra offers elegance while providing functionality in the kitchen.

#### PETRA

TEXTURED VENEERED