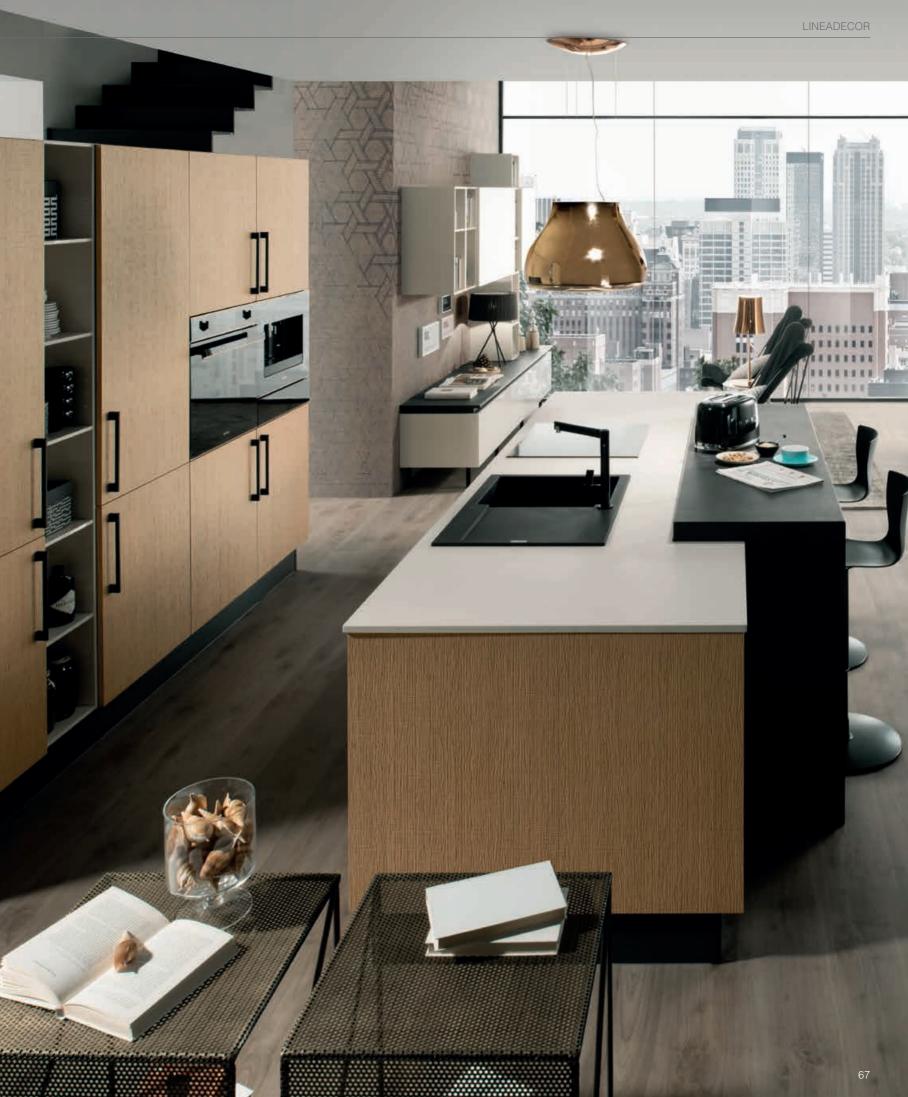

CABINETS / 260 DOORS / 250 HANDLES / 261 WORKTOPS / 260

Open shelf systems and integrated handles allow flexibility in design. Petra offers elegance while providing functionality in the kitchen.

#### PETRA

TEXTURED VENEERED