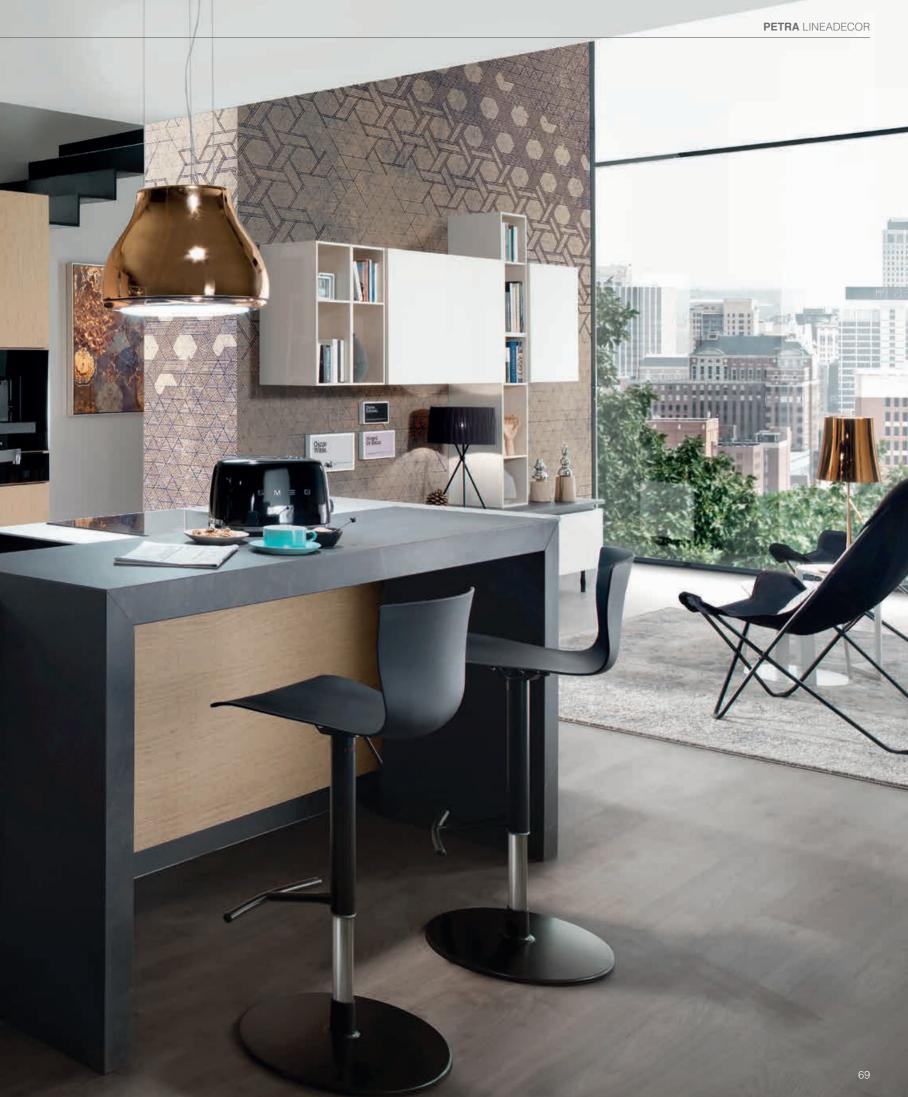

CABINETS / 260 DOORS / 250 HANDLES / 261 WORKTOPS / 260

Open shelf systems and integrated handles allow flexibility in design. Petra offers elegance while providing functionality in the kitchen.

#### PETRA

TEXTURED VENEERED