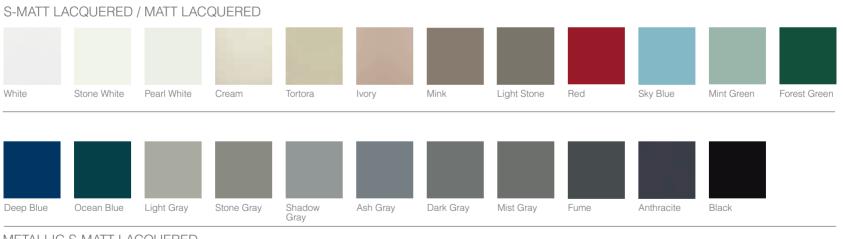

#### ARYA

| SOLID W   | /OOD FRAME  | ED          |            |                |           |           |             |                       |            |            |              |
|-----------|-------------|-------------|------------|----------------|-----------|-----------|-------------|-----------------------|------------|------------|--------------|
|           |             |             |            |                |           |           |             | N                     |            |            |              |
| White     | lvory       | Sky Blue    | Mint Green | Light Gray     | Dark Gray | Fume      | Chestnut    | Dark Savana<br>Walnut |            |            |              |
| S-MATT L  | LACQUERED   | / MATT LAC  | CQUERED    |                |           |           |             |                       |            |            |              |
|           |             |             |            |                |           |           |             |                       |            |            |              |
| White     | Stone White | Pearl White | Cream      | Tortora        | lvory     | Mink      | Light Stone | Red                   | Sky Blue   | Mint Green | Forest Green |
|           |             |             |            |                |           |           |             |                       |            |            |              |
|           |             |             |            |                |           |           |             |                       |            |            |              |
| Deep Blue | Ocean Blue  | Light Gray  | Stone Gray | Shadow<br>Gray | Ash Gray  | Dark Gray | Mist Gray   | Fume                  | Anthracite | Black      |              |