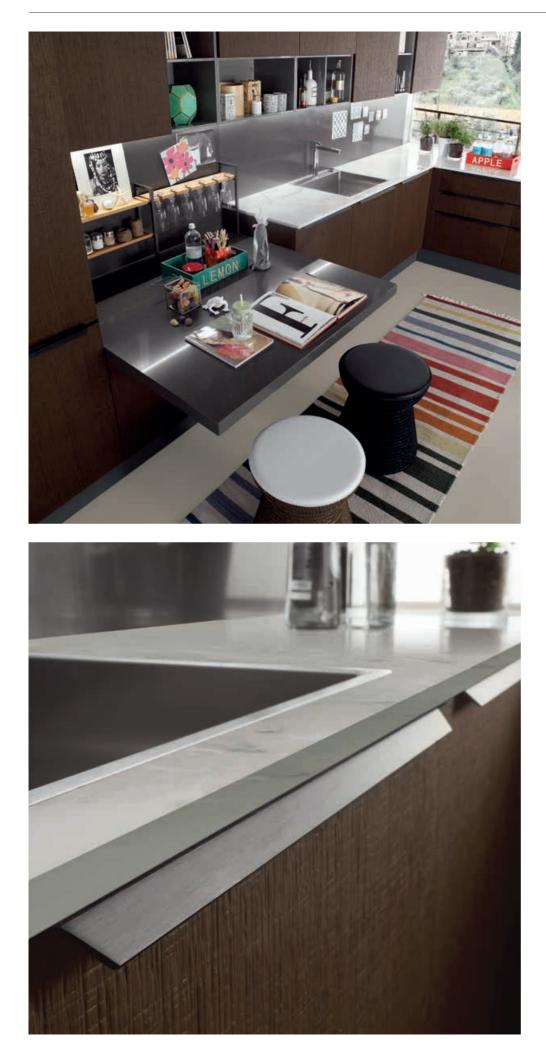

CABINETS / 260 DOORS / 250 HANDLES / 261 WORKTOPS / 260

Open shelf systems and integrated handles allow flexibility in design. Petra offers elegance while providing functionality in the kitchen.

#### PETRA

TEXTURED VENEERED