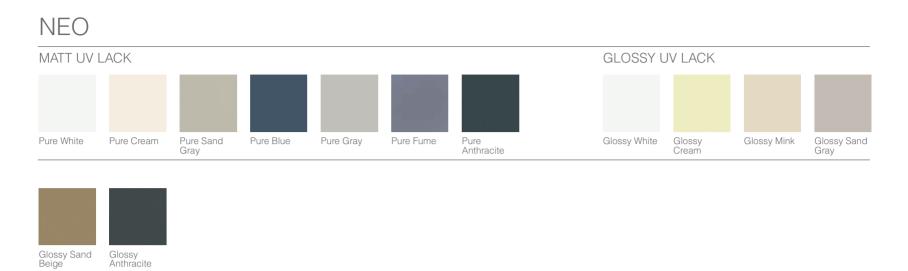

|                      |                |                      |                      |                       |                       |                     |                         |                    |
|                      |                        |                       |                      |                |                      |                      |                       |                       |                     |                         |                    |
| Glossy Mint<br>Green | Glossy<br>Forest Green | Glossy Deep<br>Blue   | Glossy Ocean<br>Blue | Glossy Gray    | Glossy Light<br>Gray | Glossy Stone<br>Gray | Glossy<br>Shadow Gray | Glossy Ash<br>Gray    | Glossy Dark<br>Gray | Glossy Mist<br>Gray     | Glossy Fume        |

Glossy Anthracite Glossy Black



#### OPUS

| MATT LAC   | QUERED G           | ilass           |                     |              |           |       | GLOSSY L     | ACQUERE         | D GLASS      |             |
|------------|--------------------|-----------------|---------------------|--------------|-----------|-------|--------------|-----------------|--------------|-------------|
|            |                    |                 |                     |              |           |       |              |                 |              |             |
|            |                    |                 |                     |              |           |       |              |                 |              |             |
| White      | Cream              | lvory           | Mink                | Brown        | Dark