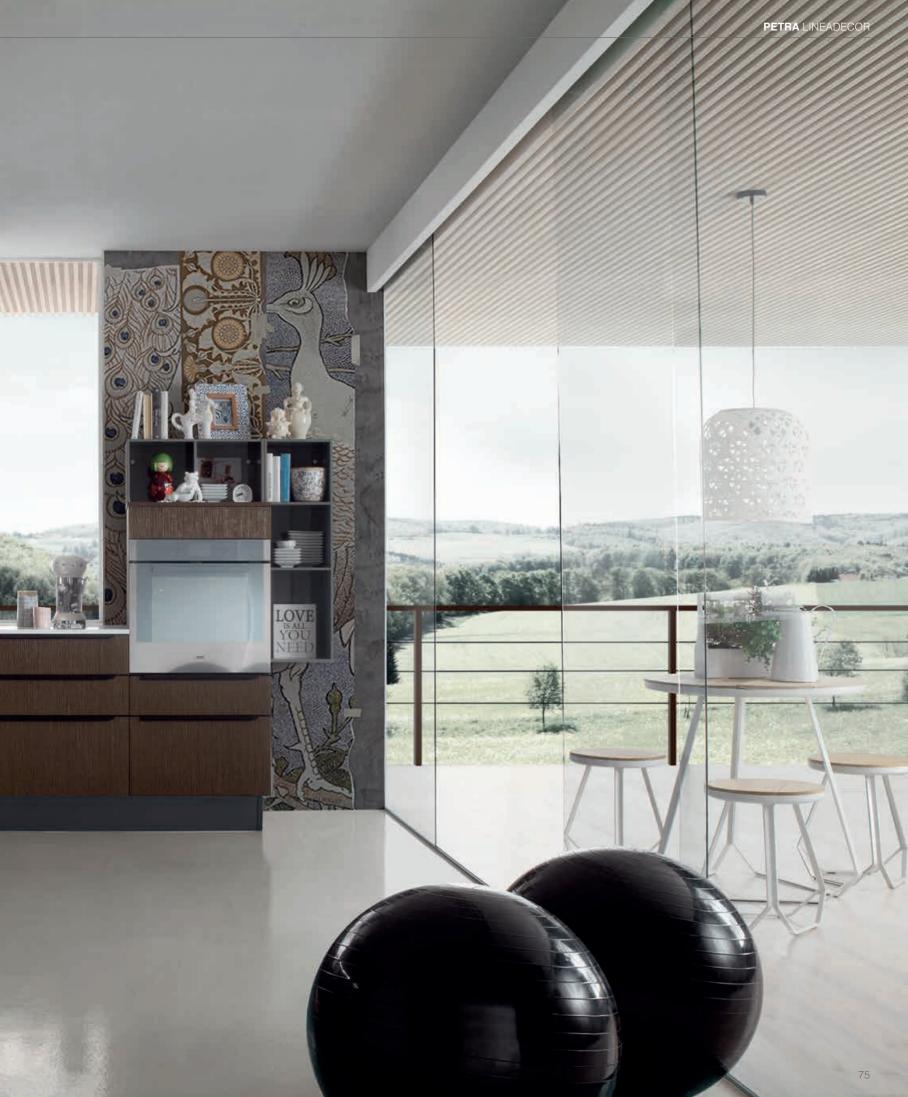

sales planning, on time deliveries and professional installation. Presenting the advantages of having a facility equipped with the latest technology, Lineadecor constantly monitors material and production quality with production, sales and planning processes enhanced with computer software and makes on time deliveries without deficiency. Assembly services provided by expert personnel emphasize vet again the professionalism of Lineadecor.



# INDEX

ARTE / 230 ARYA / 182 AXIS / 90 EFFE / 134 ESSO / 58 ETNA / 114 FILA / 48 HERA / 242 LAGO / 156 LEA / 198 LUNA / 30 MARTE / 38 MIA / 166 MONA / 220 NEO / 172 OPUS / 80 OTTO / 108 PETRA / 66 PICA / 146 RITMO / 128 SERA / 206 SETA / 160 TALIA / 234 TERRA / 96 VERA / 12

CABINETS / 260 DOORS / 250 HANDLES / 261 WORKTOPS / 260





























Open shelf systems and integrated handles allow flexibility in design. Petra offers elegance while providing functionality in the kitchen.



# **COLORS | COMPLEMENTS**

.....



#### ARTE

#### SOLID WOOD FRAMED



#### ARYA

| SOLID W   | /OOD FRAME  | ED          |            |                |           |           |             |                       |            |            |              |
|-----------|-------------|-------------|------------|----------------|-----------|-----------|-------------|-----------------------|------------|------------|--------------|
|           |             |             |            |                |           |           |             | N                     |            |            |              |
| White     | lvory       | Sky Blue