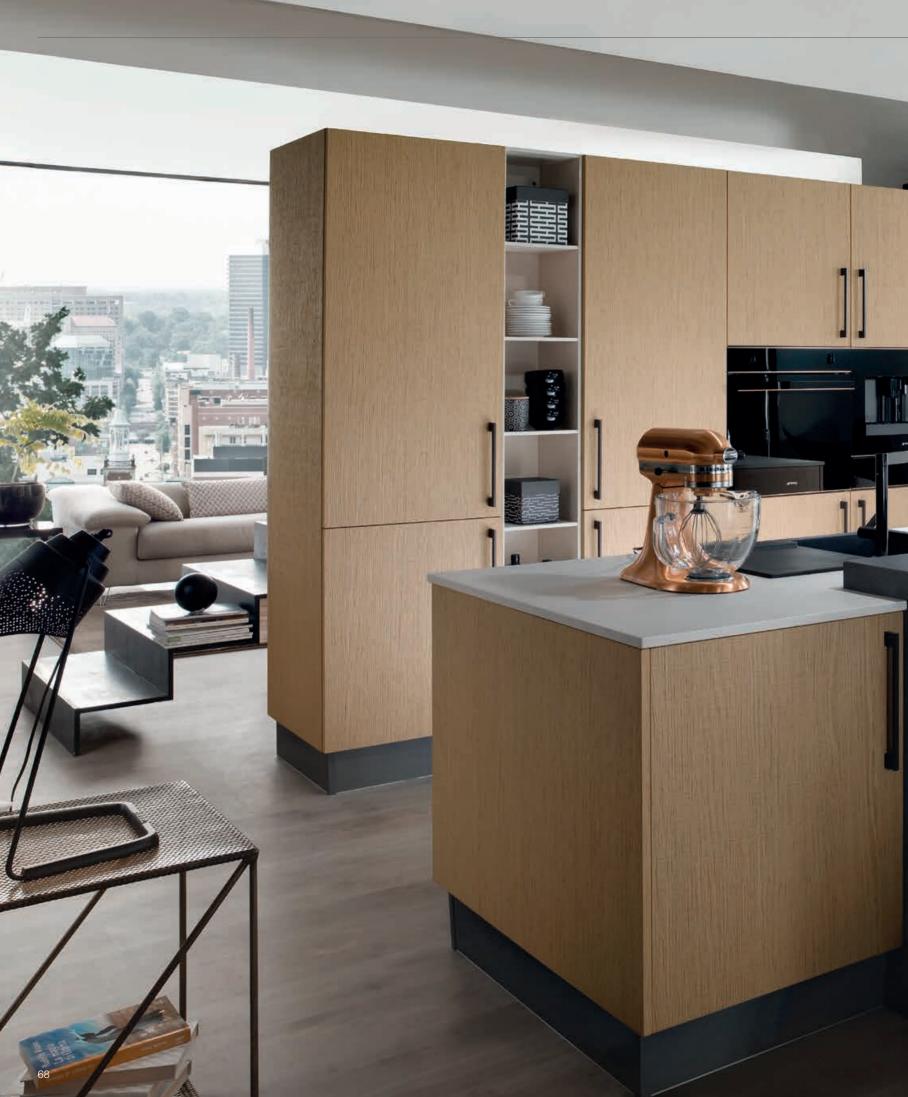

ty, efficient sales planning, on time deliveries and professional installation. Presenting the advantages of having a facility equipped with the latest technology, Lineadecor constantly monitors material and production quality with production, sales and planning processes enhanced with computer software and makes on time deliveries without deficiency. Assembly services provided by expert personnel emphasize vet again the professionalism of Lineadecor.



# INDEX

ARTE / 230 ARYA / 182 AXIS / 90 EFFE / 134 ESSO / 58 ETNA / 114 FILA / 48 HERA / 242 LAGO / 156 LEA / 198 LUNA / 30 MARTE / 38 MIA / 166 MONA / 220 NEO / 172 OPUS / 80 OTTO / 108 PETRA / 66 PICA / 146 RITMO / 128 SERA / 206 SETA / 160 TALIA / 234 TERRA / 96 VERA / 12

CABINETS / 260 DOORS / 250 HANDLES / 261 WORKTOPS / 260





























Open shelf systems and integrated handles allow flexibility in design. Petra offers elegance while providing functionality in the kitchen.



# **COLORS | COMPLEMENTS**

.....



#### ARTE

#### SOLID WOOD FRAMED



#### ARYA

| SOLID W   | /OOD FRAME  | ED          |            |                |           |           |             |                       |            |            |              |
|-----------|-------------|-------------|------------|----------------|-----------|-----------|-------------|-----------------------|------------|------------|--------------|
|           |             |             |            |                |           |           |             | N                     |            |            |              |
| White     | lvory