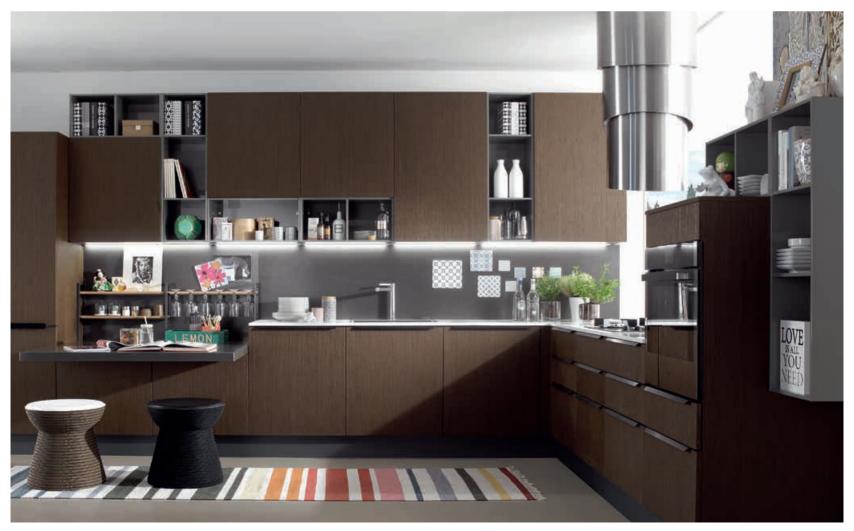

CABINETS / 260 DOORS / 250 HANDLES / 261 WORKTOPS / 260

Open shelf systems and integrated handles allow flexibility in design. Petra offers elegance while providing functionality in the kitchen.

#### PETRA

TEXTURED VENEERED