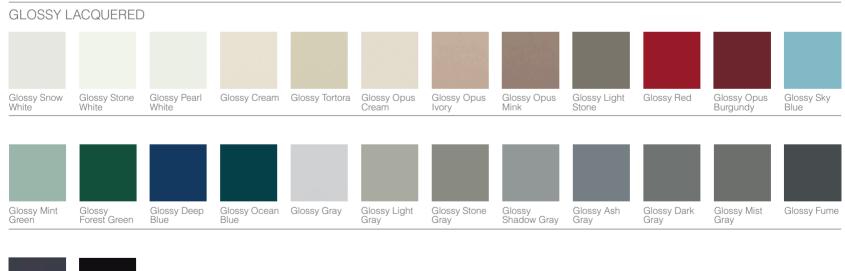

#### MONA

Pera Walnut

Walnut

| S-MATT LA            | ACQUERED               | / MATT LAC            | QUERED               |                |                      |                      |                       |                       |                     |                         |                    |
|----------------------|------------------------|-----------------------|----------------------|----------------|----------------------|----------------------|-----------------------|-----------------------|---------------------|-------------------------|--------------------|
|                      |                        |                       |                      |                |                      |                      |                       |                       |                     |                         |                    |
| White                | Stone White            | Pearl White           | Cream                | Tortora        | lvory                | Mink                 | Light Stone           | Red                   | Sky Blue            | Mint Green              | Forest Green       |
|                      |                        |                       |                      |                |                      |                      |                       |                       |                     |                         |                    |
|                      |                        |                       |                      |                |                      |                      |                       |                       |                     |                         |                    |
| Deep Blue            | Ocean Blue             | Light Gray            | Stone Gray           | Shadow<br>Gray | Ash Gray             | Dark Gray            | Mist Gray             | Fume                  | Anthracite          | Black                   |                    |
| GLOSSY L             | ACQUERED               | )                     |                      |                |                      |                      |                       |                       |                     |                         |                    |
|                      |                        |                       |                      |                |                      |                      | a inte                |                       |                     |                         |                    |
| Glossy Snow<br>White | Glossy Stone<br>White  | Glossy Pearl<br>White | Glossy Cream         | Glossy Tortora | Glossy Opus<br>Cream | Glossy Opus<br>Ivory | Glossy Opus<br>Mink   | Glossy Light<br>Stone | Glossy Red          | Glossy Opus<br>Burgundy | Glossy Sky<br>Blue |
|                      |                        |                       |                      |                |                      |                      |                       |                       |                     |                         |                    |
|                      |                        |                       |                      |                |                      |                      |                       |                       |                     |                         |                    |
| Glossy Mint<br>Green | Glossy<br>Forest Green | Glossy Deep<br>Blue   | Glossy Ocean<br>Blue | Glossy Gray    | Glossy Light<br>Gray | Glossy Stone<br>Gray | Glossy<br>Shadow Gray | Glossy Ash<br>Gray    | Glossy Dark<br>Gray | Glossy Mist<br>Gray     | Glossy Fume        |

Glossy Anthracite Glossy Black