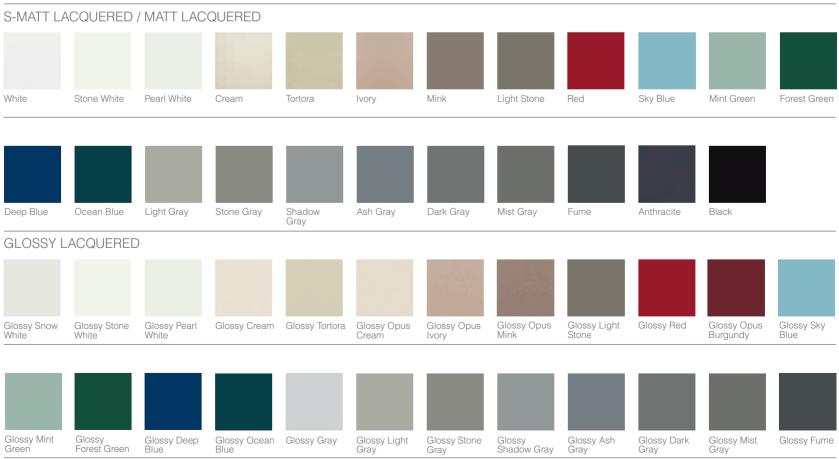

#### ARYA

| SOLID W   | /OOD FRAME  | ED          |            |                |           |           |             |                       |            |            |              |
|-----------|-------------|-------------|------------|----------------|-----------|-----------|-------------|-----------------------|------------|------------|--------------|
|           |             |             |            |                |           |           |             | N                     |            |            |              |
| White     | lvory       | Sky Blue    | Mint Green | Light Gray     | Dark Gray | Fume      | Chestnut    | Dark Savana<br>Walnut |            |            |              |
| S-MATT L  | LACQUERED   | / MATT LAC  | CQUERED    |                |           |           |             |                       |            |            |              |
|           |             |             |            |                |           |           |             |                       |            |            |              |
| White     | Stone White | Pearl White | Cream      | Tortora        | lvory     | Mink      | Light Stone | Red                   | Sky Blue   | Mint Green | Forest Green |
|           |             |             |            |                |           |           |             |                       |            |            |              |
|           |             |             |            |                |           |           |             |                       |            |            |              |
| Deep Blue | Ocean Blue  | Light Gray  | Stone Gray | Shadow<br>Gray | Ash Gray  | Dark Gray | Mist Gray   | Fume                  | Anthracite | Black      |              |

#### LUNA

| SOLID W           | ood frame          | ED          |                |                  |               |               |                       |                        |            |            |              |
|-------------------|--------------------|-------------|----------------|------------------|---------------|---------------|-----------------------|------------------------|------------|------------|--------------|
|                   |                    |             |                | wares            |               |               |                       | and inner<br>all and a |            |            |              |
| Natural<br>Wicker | Nordic<br>Chestnut | Chestnut    | Light Chestnut | Rome<br>Chestnut | Savana Walnut | Dark Chestnut | Dark Savana<br>Walnut | Sooty<br>Chestnut      |            |            |              |
| S-MATT L          | ACQUERED           | / MATT LAC  | QUERED         |                  |               |               |                       |                        |            |            |              |
|                   |                    |             |                |                  |               |               |                       |                        |            |            |              |
| White             | Stone White        | Pearl White | Cream          | Tortora          | lvory         | Mink          | Light Stone           | Red                    | Sky Blue   | Mint Green | Forest Green |
|                   |                    |             |                |                  |               |               |                       |                        |            |            |              |
|                   |                    |             |                |                  |               |               |                       |                        |            |            |              |
|                   |                    |             |                |                  |               |               |                       |                        |            |            |              |
| Deep Blue         | Ocean Blue         | Light Gray  | Stone Gray     | Shadow<br>Gray   | Ash Gray      | Dark Gray     | Mist Gray             | Fume                   | Anthracite | Black      |              |
| METALLIO          | C S-MATT LA        | CQUERED     |                |                  |               |               |                       |                        |            |            |              |
|                   |                    |             |                |                  |               |               |                       |                        |            |            |              |

#### MONA

Pera Walnut

Walnut

| S-MATT LA            | ACQUERED               | / MATT LAC            | QUERED               |                |                      |                      |                       |                       |                     |                         |                    |
|----------------------|------------------------|-----------------------|----------------------|----------------|----------------------|----------------------|-----------------------|-----------------------|---------------------|-------------------------|--------------------|
|                      |                        |                       |                      |                |                      |                      |                       |                       |                     |                         |                    |
| White                | Stone White            | Pearl White           | Cream                | Tortora        | lvory                | Mink                 | Light Stone           | Red                   | Sky Blue            | Mint Green              | Forest Green       |
|                      |                        |                       |                      |                |                      |                      |                       |                       |                     |                         |                    |
|                      |                        |                       |                      |                |                      |                      |                       |                       |                     |                         |                    |
| Deep Blue            | Ocean Blue             | Light Gray            | Stone Gray           | Shadow<br>Gray | Ash Gray             | Dark Gray            | Mist Gray             | Fume                  | Anthracite          | Black                   |                    |
| GLOSSY L             | ACQUERED               | )                     |                      |                |                      |                      |                       |                       |                     |                         |                    |
|                      |                        |                       |                      |                |                      |                      | a inte                |                       |                     |                         |                    |
| Glossy Snow<br>White | Glossy Stone<br>White  | Glossy Pearl<br>White | Glossy Cream         | Glossy Tortora | Glossy Opus<br>Cream | Glossy Opus<br>Ivory | Glossy Opus<br>Mink   | Glossy Light<br>Stone | Glossy Red          | Glossy Opus<br>Burgundy | Glossy Sky<br>Blue |
|                      |                        |                       |                      |                |                      |                      |                       |                       |                     |                         |                    |
|                      |                        |                       |                      |                |                      |                      |                       |                       |                     |                         |                    |
| Glossy Mint<br>Green | Glossy<br>Forest Green | Glossy Deep<br>Blue   | Glossy Ocean<br>Blue | Glossy Gray    | Glossy Light<br>Gray | Glossy Stone<br>Gray | Glossy<br>Shadow Gray | Glossy Ash<br>Gray    | Glossy Dark<br>Gray | Glossy Mist<br>Gray     | Glossy Fume        |

#### VERA

| SOLID W            | od frame    | ED             |                  |                |                                   |           |             |      |            |            |              |
|--------------------|-------------|----------------|------------------|----------------|-----------------------------------|-----------|-------------|------|------------|------------|--------------|
|                    | N. Mar      |                | - Andrew         |                | a di basana<br>Alimana<br>Alimana |           |             |      |            |            |              |
| Nordic<br>Chestnut | Chestnut    | Light Chestnut | Rome<br>Chestnut | Dark Chestnut  | Sooty<br>Chestnut                 |           |             |      |            |            |              |
| S-MATT L           | ACQUERED    | / MATT LAC     | QUERED           |                |                                   |           |             |      |            |            |              |
|                    |             |                |                  | 13             |                                   |           |             |      |            |            |              |
| White              | Stone White | Pearl White    | Cream            | Tortora        | lvory                             | Mink      | Light Stone | Red  | Sky Blue   | Mint Green | Forest Green |
|                    |             |                |                  |                |                                   |           |             |      |            |            |              |
|                    |             |                |                  |                |                                   |           |             |      |            |            |              |
| Deep Blue          | Ocean Blue  | Light Gray     | Stone Gray       | Shadow<br>Gray | Ash Gray                          | Dark Gray | Mist Gray   | Fume | Anthracite | Black      |              |
| METALLIC           | C S-MATT LA | CQUERED        |                  |                |                                   |           |             |      |            |            |              |
|                    |             |                |                  |                |                                   |           |             |      |            |            |              |