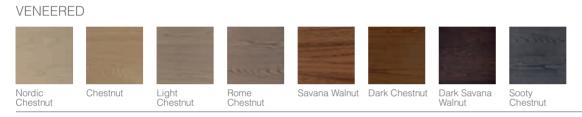

#### LUNA

| SOLID W           | ood frame          | ED          |                |                  |               |               |                       |                        |            |            |              |
|-------------------|--------------------|-------------|----------------|------------------|---------------|---------------|-----------------------|------------------------|------------|------------|--------------|
|                   |                    |             |                | wares            |               |               |                       | and inner<br>all and a |            |            |              |
| Natural<br>Wicker | Nordic<br>Chestnut | Chestnut    | Light Chestnut | Rome<br>Chestnut | Savana Walnut | Dark Chestnut | Dark Savana<br>Walnut | Sooty<br>Chestnut      |            |            |              |
| S-MATT L          | ACQUERED           | / MATT LAC  | QUERED         |                  |               |               |                       |                        |            |            |              |
|                   |                    |             |                |                  |               |               |                       |                        |            |            |              |
| White             | Stone White        | Pearl White | Cream          | Tortora          | lvory         | Mink          | Light Stone           | Red                    | Sky Blue   | Mint Green | Forest Green |
|                   |                    |             |                |                  |               |               |                       |                        |            |            |              |
|                   |                    |             |                |                  |               |               |                       |                        |            |            |              |
|                   |                    |             |                |                  |               |               |                       |                        |            |            |              |
| Deep Blue         | Ocean Blue         | Light Gray  | Stone Gray     | Shadow<br>Gray   | Ash Gray      | Dark Gray     | Mist Gray             | Fume                   | Anthracite | Black      |              |
| METALLIO          | C S-MATT LA        | CQUERED     |                |                  |               |               |                       |                        |            |            |              |
|                   |                    |             |                |                  |               |               |                       |                        |            |            |              |

#### VERA

| SOLID W            | od frame    | ED             |                  |                |                                   |           |             |      |            |            |              |
|--------------------|-------------|----------------|------------------|----------------|-----------------------------------|-----------|-------------|------|------------|------------|--------------|
|                    | N. Mar      |                | - Andrew         |                | a di basana<br>Alimana<br>Alimana |           |             |      |            |            |              |
| Nordic<br>Chestnut | Chestnut    | Light Chestnut | Rome<br>Chestnut | Dark Chestnut  | Sooty<br>Chestnut                 |           |             |      |            |            |              |
| S-MATT L           | ACQUERED    | / MATT LAC     | QUERED           |                |                                   |           |             |      |            |            |              |
|                    |             |                |                  | 13             |                                   |           |             |      |            |            |              |
| White              | Stone White | Pearl White    | Cream            | Tortora        | lvory                             | Mink      | Light Stone | Red  | Sky Blue   | Mint Green | Forest Green |
|                    |             |                |                  |                |                                   |           |             |      |            |            |              |
|                    |             |                |                  |                |                                   |           |             |      |            |            |              |
| Deep Blue          | Ocean Blue  | Light Gray     | Stone Gray       | Shadow<br>Gray | Ash Gray                          | Dark Gray | Mist Gray   | Fume | Anthracite | Black      |              |
| METALLIC           | C S-MATT LA | CQUERED        |                  |                |                                   |           |             |      |            |            |              |
|                    |             |                |                  |                |                                   |           |             |      |            |            |              |