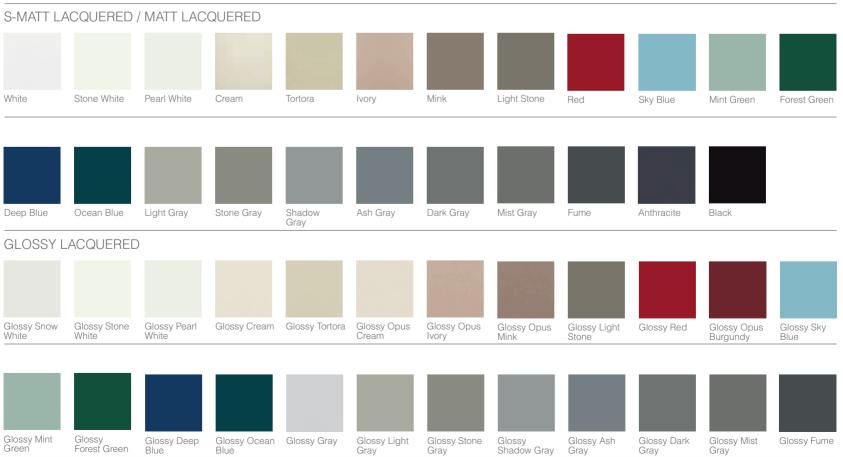

#### MONA

Pera Walnut

Walnut

| S-MATT LA            | ACQUERED               | / MATT LAC            | QUERED               |                |                      |                      |                       |                       |                     |                         |                    |
|----------------------|------------------------|-----------------------|----------------------|----------------|----------------------|----------------------|-----------------------|-----------------------|---------------------|-------------------------|--------------------|
|                      |                        |                       |                      |                |                      |                      |                       |                       |                     |                         |                    |
| White                | Stone White            | Pearl White           | Cream                | Tortora        | lvory                | Mink                 | Light Stone           | Red                   | Sky Blue            | Mint Green              | Forest Green       |
|                      |                        |                       |                      |                |                      |                      |                       |                       |                     |                         |                    |
|                      |                        |                       |                      |                |                      |                      |                       |                       |                     |                         |                    |
| Deep Blue            | Ocean Blue             | Light Gray            | Stone Gray           | Shadow<br>Gray | Ash Gray             | Dark Gray            | Mist Gray             | Fume                  | Anthracite          | Black                   |                    |
| GLOSSY L             | ACQUERED               | )                     |                      |                |                      |                      |                       |                       |                     |                         |                    |
|                      |                        |                       |                      |                |                      |                      | a inte                |                       |                     |                         |                    |
| Glossy Snow<br>White | Glossy Stone<br>White  | Glossy Pearl<br>White | Glossy Cream         | Glossy Tortora | Glossy Opus<br>Cream | Glossy Opus<br>Ivory | Glossy Opus<br>Mink   | Glossy Light<br>Stone | Glossy Red          | Glossy Opus<br>Burgundy | Glossy Sky<br>Blue |
|                      |                        |                       |                      |                |                      |                      |                       |                       |                     |                         |                    |
|                      |                        |                       |                      |                |                      |                      |                       |                       |                     |                         |                    |
| Glossy Mint<br>Green | Glossy<br>Forest Green | Glossy Deep<br>Blue   | Glossy Ocean<br>Blue | Glossy Gray    | Glossy Light<br>Gray | Glossy Stone<br>Gray | Glossy<br>Shadow Gray | Glossy Ash<br>Gray    | Glossy Dark<br>Gray | Glossy Mist<br>Gray     | Glossy Fume        |