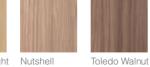

#### ARYA

| SOLID W   | /OOD FRAME  | ED          |            |                |           |           |             |                       |            |            |              |
|-----------|-------------|-------------|------------|----------------|-----------|-----------|-------------|-----------------------|------------|------------|--------------|
|           |             |             |            |                |           |           |             | N                     |            |            |              |
| White     | lvory       | Sky Blue    | Mint Green | Light Gray     | Dark Gray | Fume      | Chestnut    | Dark Savana<br>Walnut |            |            |              |
| S-MATT L  | LACQUERED   | / MATT LAC  | CQUERED    |                |           |           |             |                       |            |            |              |
|           |             |             |            |                |           |           |             |                       |            |            |              |
| White     | Stone White | Pearl White | Cream      | Tortora        | lvory     | Mink      | Light Stone | Red                   | Sky Blue   | Mint Green | Forest Green |
|           |             |             |            |                |           |           |             |                       |            |            |              |
|           |             |             |            |                |           |           |             |                       |            |            |              |
| Deep Blue | Ocean Blue  | Light Gray  | Stone Gray | Shadow<br>Gray | Ash Gray  | Dark Gray | Mist Gray   | Fume                  | Anthracite | Black      |              |