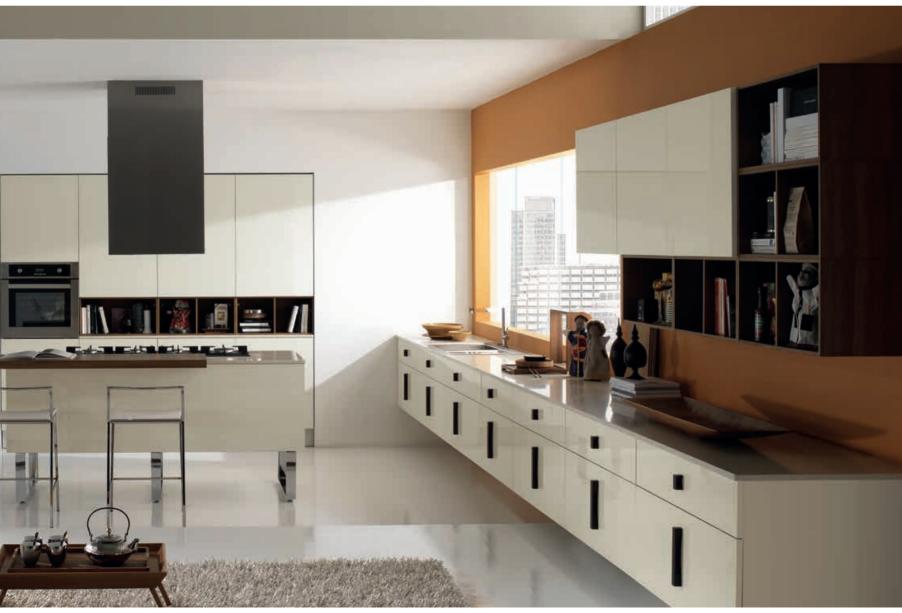

TALIA / 234

TERRA / 96

VERA / 12

CABINETS / 260

DOORS / 250

HANDLES / 261

WORKTOPS / 260

A kitchen always filled with light... Pica's glossy unit doors create beautiful reflections in the kitchen.

The open wooden shelves assembled in the units, deliver convenience and aestheticism by turning the kitchen into a perfect environment not only to cook and eat but to live in.

Wood and bright colors are brought together in an excellent harmony, and the resulting atmosphere is ideal to behold for those looking for perfection in kitchen.

High gloss chrome leg of Pica create a more spacious ambience in the kitchen. Chairs designed in similar form complete this ambience.

The contrast created by the coexistence of light colored doors and dark colored handles establishes a powerful modern feeling. This effect delivers Pica its extraordinary look.