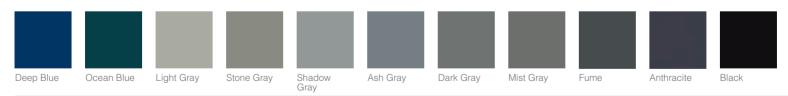

#### S-MATT LACQUERED / MATT LACQUERED

**GLOSSY LACQUERED** 

Glossy Mint Green

256

Glossy Forest Green

Glossy Stone Gray

Glossy Shadow Gray

Glossy Ash Gray

Glossy Dark Gray

Glossy Mist Gray

Glossy Black