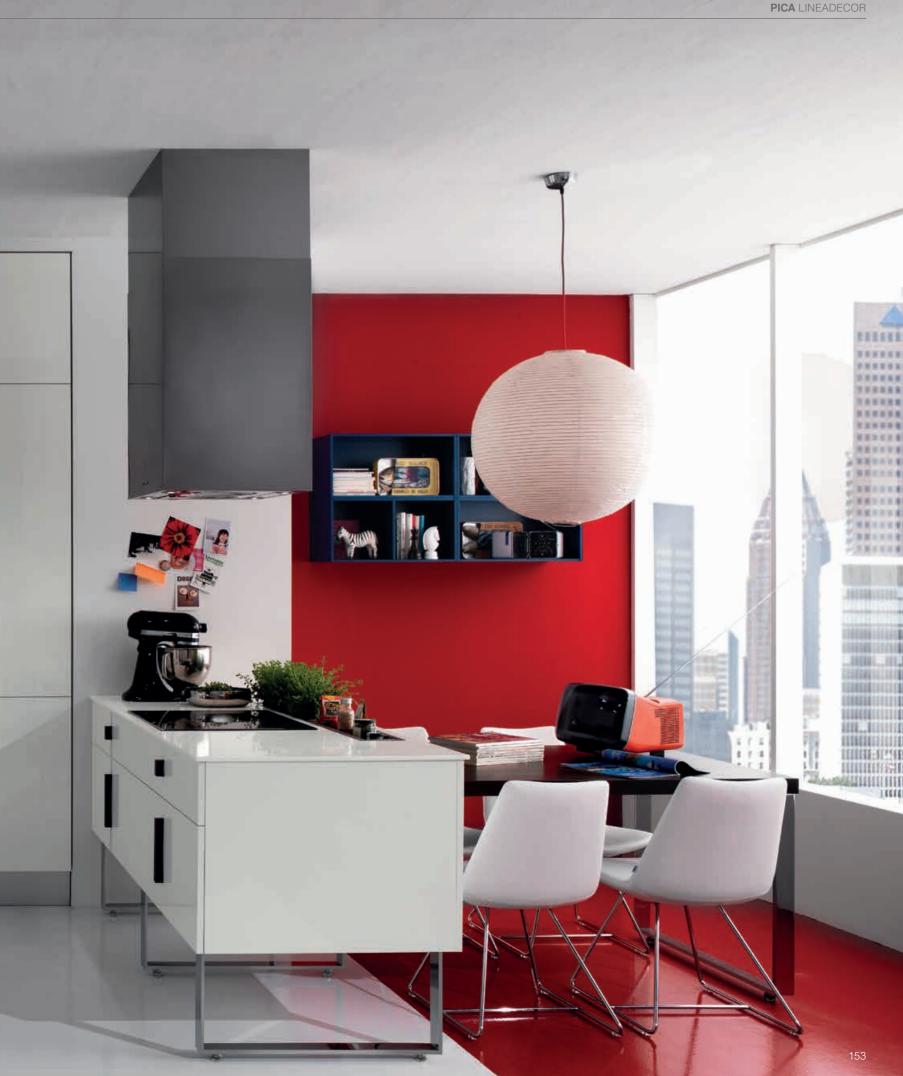

TALIA / 234

TERRA / 96

VERA / 12

CABINETS / 260

DOORS / 250

HANDLES / 261

WORKTOPS / 260

A kitchen always filled with light... Pica's glossy unit doors create beautiful reflections in the kitchen.

The open wooden shelves assembled in the units, deliver convenience and aestheticism by turning the kitchen into a perfect environment not only to cook and eat but to live in.

Wood and bright colors are brought together in an excellent harmony, and the resulting atmosphere is ideal to behold for those looking for perfection in kitchen.

High gloss chrome leg of Pica create a more spacious ambience in the kitchen. Chairs designed in similar form complete this ambience.

The contrast created by the coexistence of light colored doors and dark colored handles establishes a powerful modern feeling. This effect delivers Pica its extraordinary look.