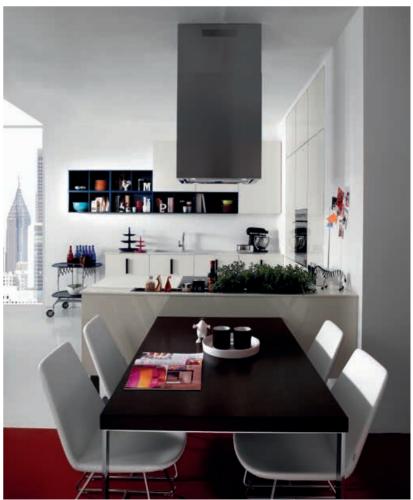

TALIA / 234

TERRA / 96

VERA / 12

CABINETS / 260

DOORS / 250

HANDLES / 261

WORKTOPS / 260

A kitchen always filled with light... Pica's glossy unit doors create beautiful reflections in the kitchen.

The open wooden shelves assembled in the units, deliver convenience and aestheticism by turning the kitchen into a perfect environment not only to cook and eat but to live in.

Wood and bright colors are brought together in an excellent harmony, and the resulting atmosphere is ideal to behold for those looking for perfection in kitchen.

High gloss chrome leg of Pica create a more spacious ambience in the kitchen. Chairs designed in similar form complete this ambience.

The contrast created by the coexistence of light colored doors and dark colored handles establishes a powerful modern feeling. This effect delivers Pica its extraordinary look.