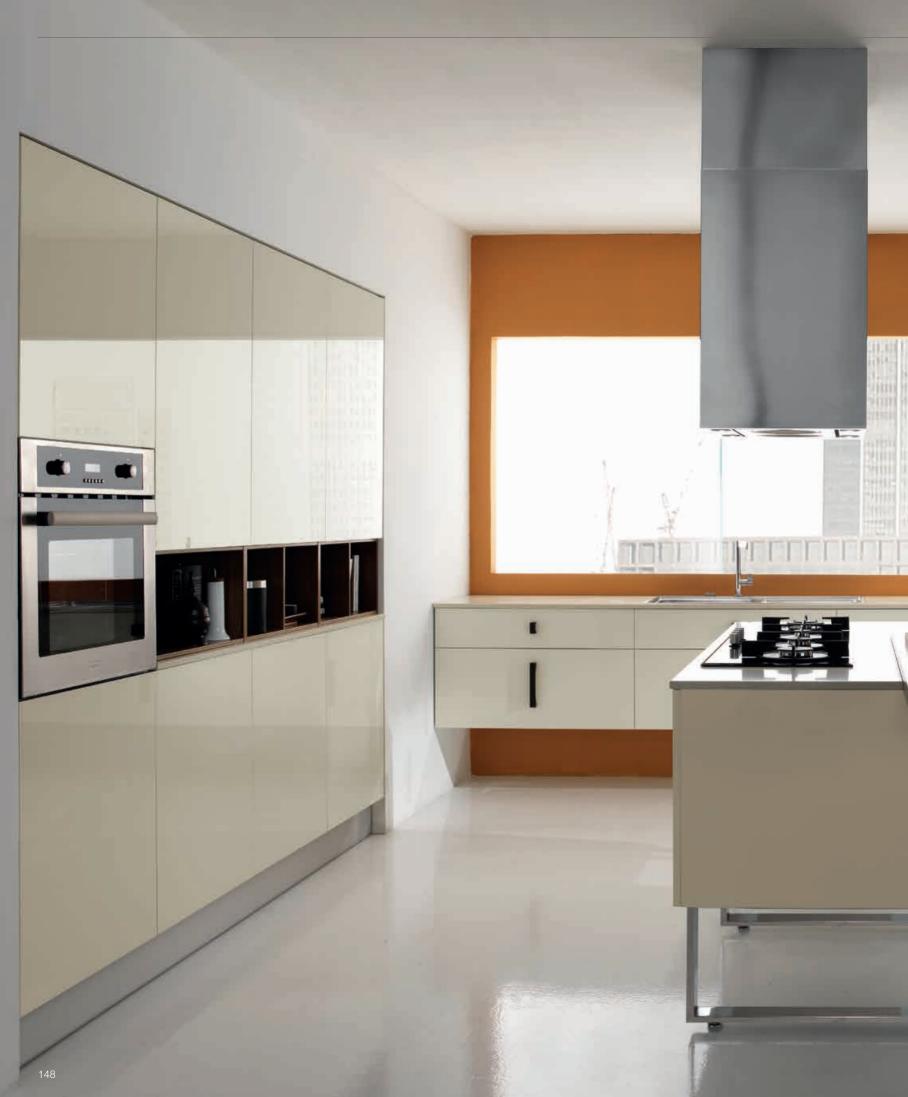

TALIA / 234

TERRA / 96

VERA / 12

CABINETS / 260

DOORS / 250

HANDLES / 261

WORKTOPS / 260

A kitchen always filled with light... Pica's glossy unit doors create beautiful reflections in the kitchen.

The open wooden shelves assembled in the units, deliver convenience and aestheticism by turning the kitchen into a perfect environment not only to cook and eat but to live in.

Wood and bright colors are brought together in an excellent harmony, and the resulting atmosphere is ideal to behold for those looking for perfection in kitchen.

High gloss chrome leg of Pica create a more spacious ambience in the kitchen. Chairs designed in similar form complete this ambience.

The contrast created by the coexistence of light colored doors and dark colored handles establishes a powerful modern feeling. This effect delivers Pica its extraordinary look.