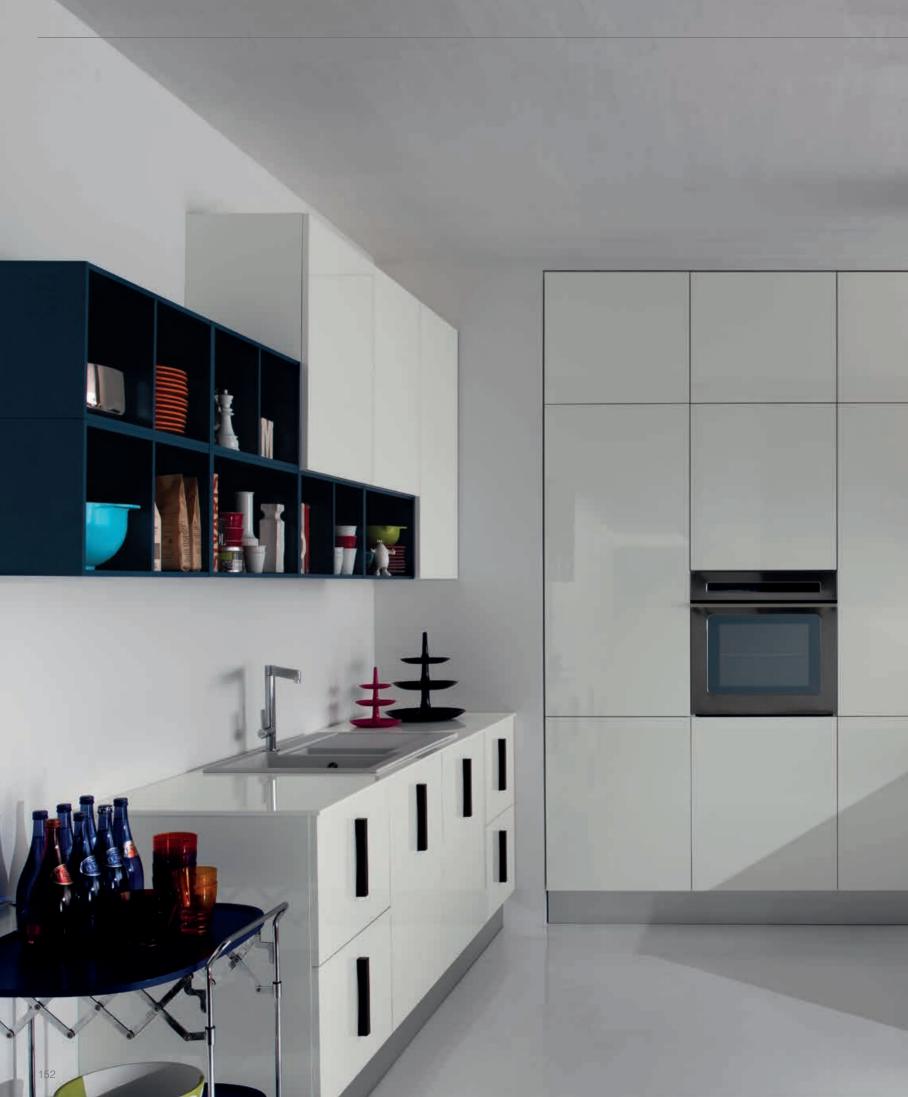

TALIA / 234

TERRA / 96

VERA / 12

CABINETS / 260

DOORS / 250

HANDLES / 261

WORKTOPS / 260

A kitchen always filled with light... Pica's glossy unit doors create beautiful reflections in the kitchen.

The open wooden shelves assembled in the units, deliver convenience and aestheticism by turning the kitchen into a perfect environment not only to cook and eat but to live in.

Wood and bright colors are brought together in an excellent harmony, and the resulting atmosphere is ideal to behold for those looking for perfection in kitchen.

High gloss chrome leg of Pica create a more spacious ambience in the kitchen. Chairs designed in similar form complete this ambience.

The contrast created by the coexistence of light colored doors and dark colored handles establishes a powerful modern feeling. This effect delivers Pica its extraordinary look.