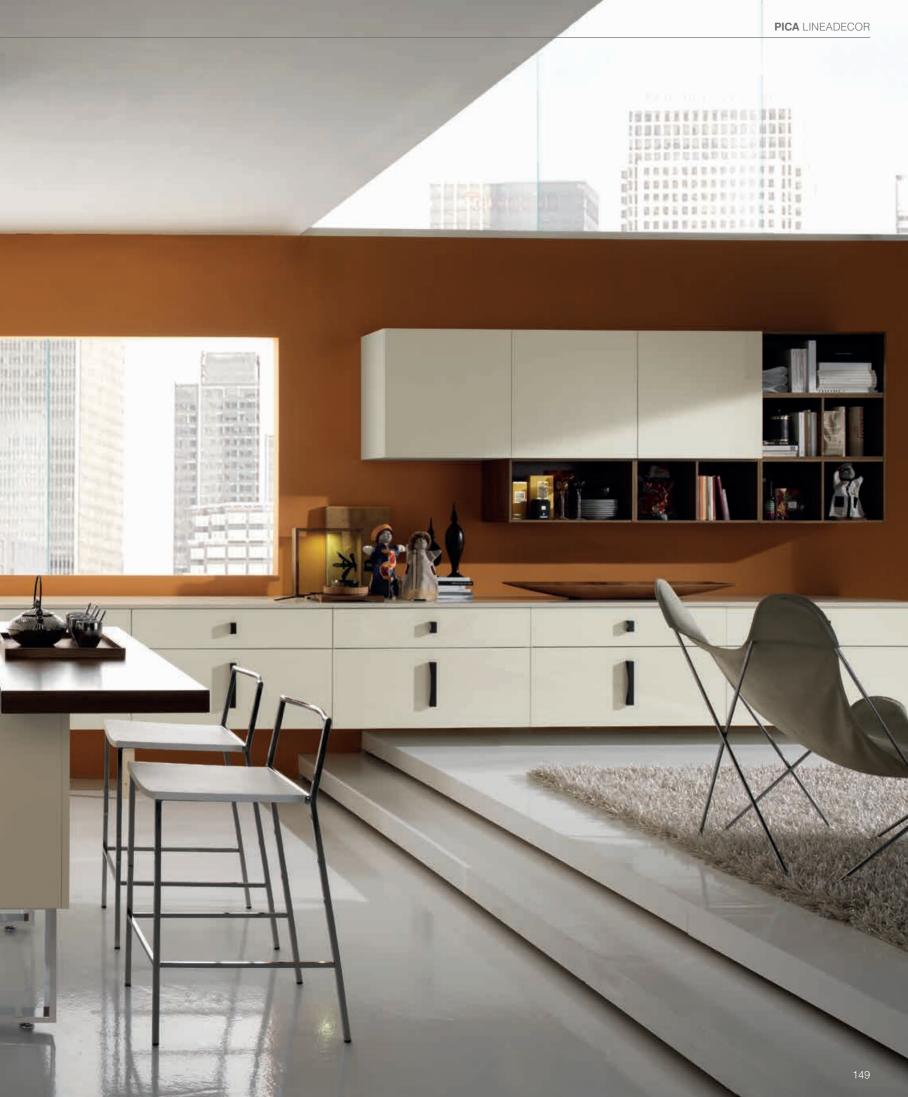

TALIA / 234

TERRA / 96

VERA / 12

CABINETS / 260

DOORS / 250

HANDLES / 261

WORKTOPS / 260

A kitchen always filled with light... Pica's glossy unit doors create beautiful reflections in the kitchen.

The open wooden shelves assembled in the units, deliver convenience and aestheticism by turning the kitchen into a perfect environment not only to cook and eat but to live in.

Wood and bright colors are brought together in an excellent harmony, and the resulting atmosphere is ideal to behold for those looking for perfection in kitchen.

High gloss chrome leg of Pica create a more spacious ambience in the kitchen. Chairs designed in similar form complete this ambience.

The contrast created by the coexistence of light colored doors and dark colored handles establishes a powerful modern feeling. This effect delivers Pica its extraordinary look.