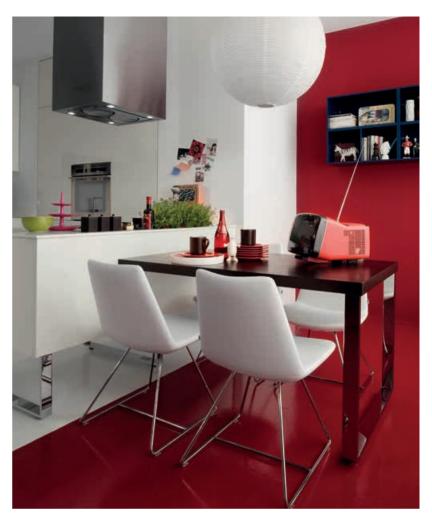

TALIA / 234

TERRA / 96

VERA / 12

CABINETS / 260

DOORS / 250

HANDLES / 261

WORKTOPS / 260

A kitchen always filled with light... Pica's glossy unit doors create beautiful reflections in the kitchen.

The open wooden shelves assembled in the units, deliver convenience and aestheticism by turning the kitchen into a perfect environment not only to cook and eat but to live in.

Wood and bright colors are brought together in an excellent harmony, and the resulting atmosphere is ideal to behold for those looking for perfection in kitchen.

High gloss chrome leg of Pica create a more spacious ambience in the kitchen. Chairs designed in similar form complete this ambience.

The contrast created by the coexistence of light colored doors and dark colored handles establishes a powerful modern feeling. This effect delivers Pica its extraordinary look.