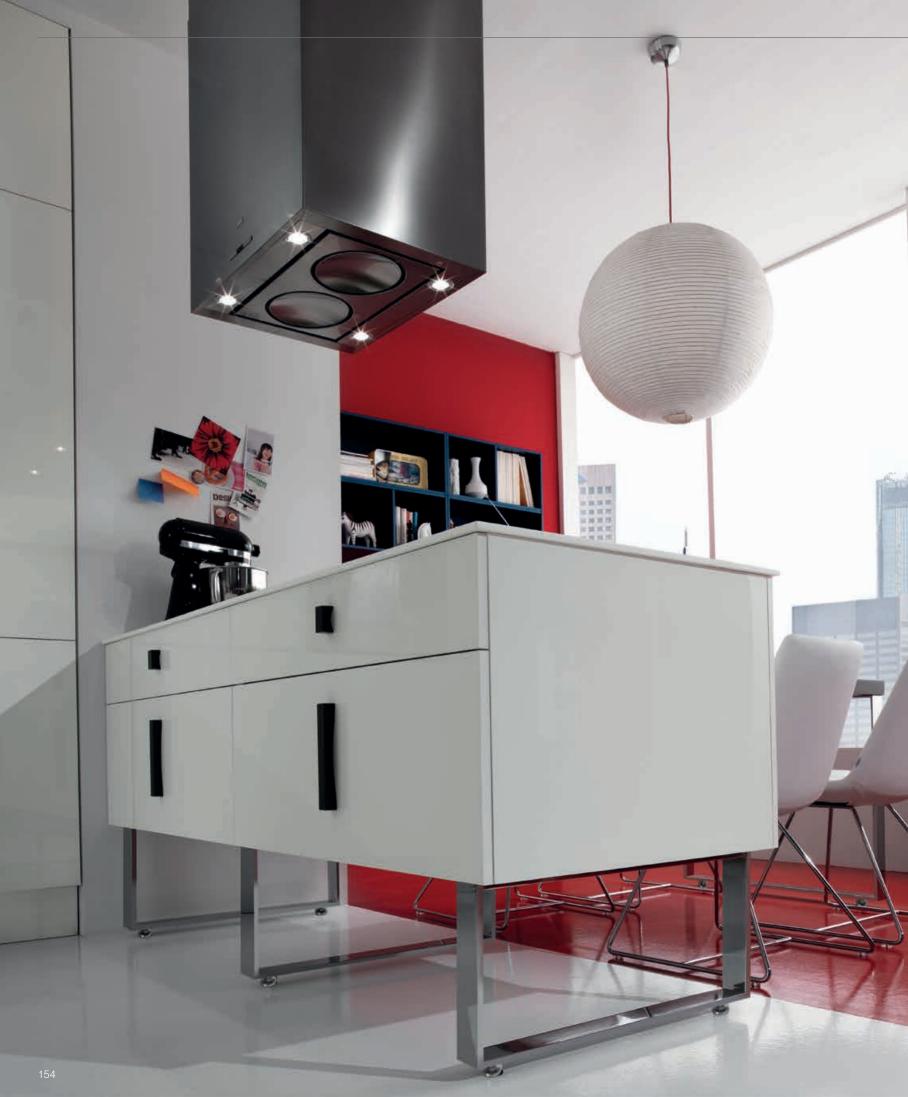

TALIA / 234

TERRA / 96

VERA / 12

CABINETS / 260

DOORS / 250

HANDLES / 261

WORKTOPS / 260

A kitchen always filled with light... Pica's glossy unit doors create beautiful reflections in the kitchen.

The open wooden shelves assembled in the units, deliver convenience and aestheticism by turning the kitchen into a perfect environment not only to cook and eat but to live in.

Wood and bright colors are brought together in an excellent harmony, and the resulting atmosphere is ideal to behold for those looking for perfection in kitchen.

High gloss chrome leg of Pica create a more spacious ambience in the kitchen. Chairs designed in similar form complete this ambience.

The contrast created by the coexistence of light colored doors and dark colored handles establishes a powerful modern feeling. This effect delivers Pica its extraordinary look.