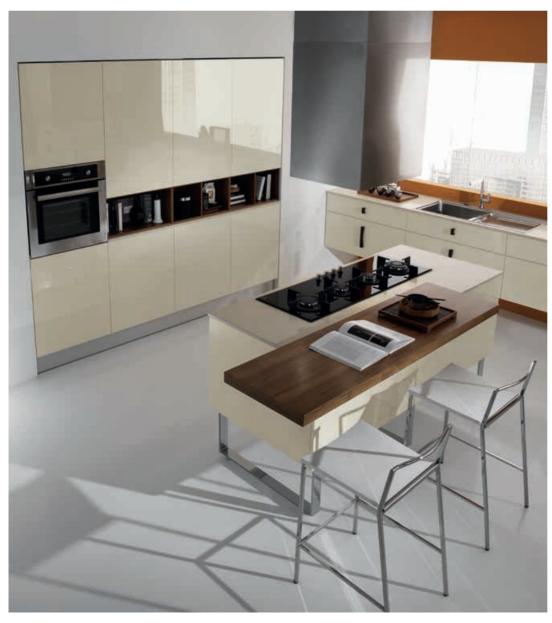

TALIA / 234

TERRA / 96

VERA / 12

CABINETS / 260

DOORS / 250

HANDLES / 261

WORKTOPS / 260

A kitchen always filled with light... Pica's glossy unit doors create beautiful reflections in the kitchen.

The open wooden shelves assembled in the units, deliver convenience and aestheticism by turning the kitchen into a perfect environment not only to cook and eat but to live in.

Wood and bright colors are brought together in an excellent harmony, and the resulting atmosphere is ideal to behold for those looking for perfection in kitchen.

High gloss chrome leg of Pica create a more spacious ambience in the kitchen. Chairs designed in similar form complete this ambience.

The contrast created by the coexistence of light colored doors and dark colored handles establishes a powerful modern feeling. This effect delivers Pica its extraordinary look.