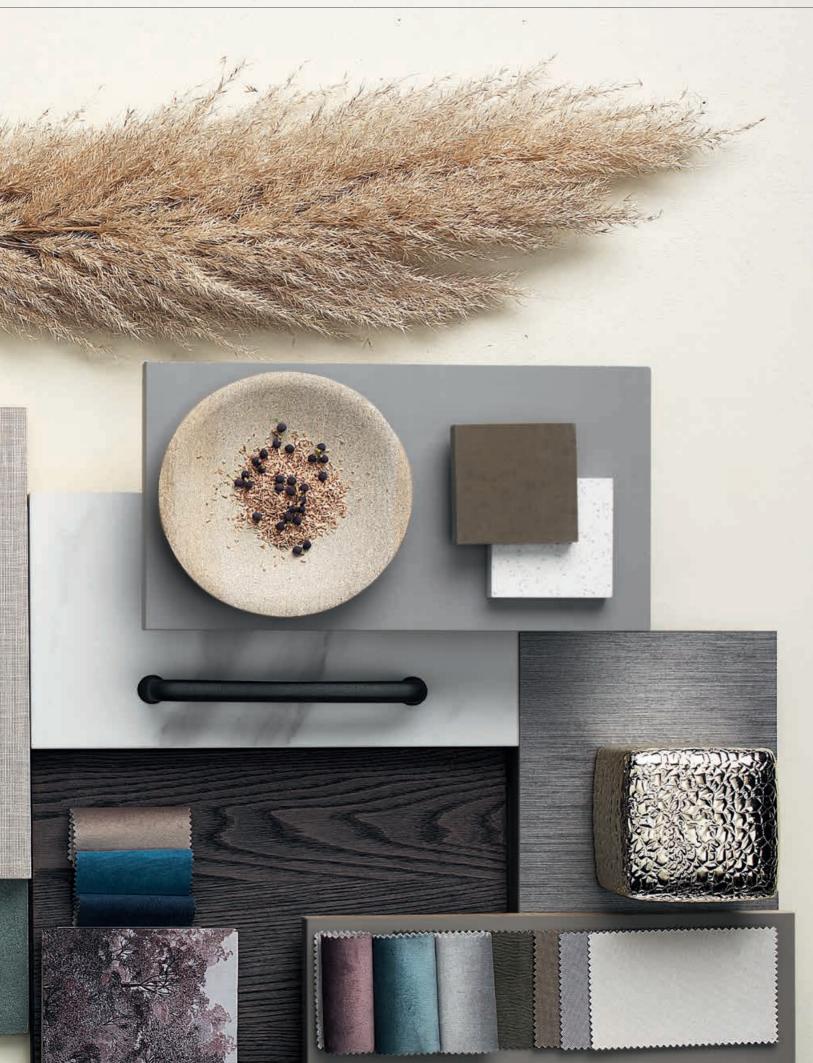

tchen always filled with light... Pica's glossy unit doors create beautiful reflections in the kitchen.

The open wooden shelves assembled in the units, deliver convenience and aestheticism by turning the kitchen into a perfect environment not only to cook and eat but to live in.

Wood and bright colors are brought together in an excellent harmony, and the resulting atmosphere is ideal to behold for those looking for perfection in kitchen.













High gloss chrome leg of Pica create a more spacious ambience in the kitchen. Chairs designed in similar form complete this ambience.

The contrast created by the coexistence of light colored doors and dark colored handles establishes a powerful modern feeling. This effect delivers Pica its extraordinary look.





# COLORS | COMPLEMENTS





## **ARTE**

SOLID WOOD FRAMED



Green

## **ARYA**

### SOLID WOOD FRAMED























S-MATT LACQUERED / MATT LACQUERED















































**EFFE** 

#### WOOD TEXTURED MELAMINE











Pastel Oak

Silver Oak

Textured Light Nutshell Oak

Toledo Walnut

## **ESSO**

#### MATT LACK LAMINATE











ETNA

#### CONCRETE TEXTURED MELAMINE













Concrete Concrete White Gray Concrete Anthracite

Pebble Fume Oxide Concrete

## FILA

#### S-MATT LACQUERED / MATT LACQUERED





### **GLOSSY LACQUERED**











Glossy Black

#### METALLIC S-MATT LACQUERED







S-Lead Gray

## **HERA**

### SOLID WOOD FRAMED















## LAGO

#### **GLOSSY LACQUERED**





















































Glossy Anthracite

Glossy Black