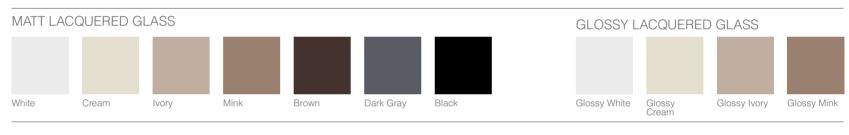

# COLORS | COMPLEMENTS

### SOLID WOOD FRAMED

S-MATT LACQUERED / MATT LACQUERED

**EFFE** 

#### S-MATT LACQUERED / MATT LACQUERED