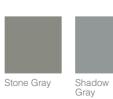

### SOLID WOOD FRAMED

Sooty Chestnut

S-MATT LACQUERED / MATT LACQUERED

Stone Gray

METALLIC S-MATT LACQUERED

**MARTE** 

#### S-MATT LACQUERED / MATT LACQUERED

**GLOSSY LACQUERED** 

Glossy Mint Green

Glossy Forest Green

Glossy Stone Gray

Glossy Shadow Gray

Glossy Mist Gray

Glossy Black