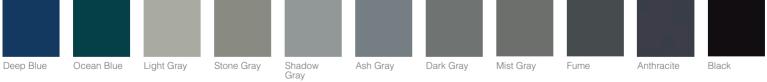

## **VERA**

#### SOLID WOOD FRAMED

Nordic Chestnut Light Chestnut Rome Chestnut Chestnut

S-MATT LACQUERED / MATT LACQUERED

Deep Blue

Mist Gray

Anthracite

Black

METALLIC S-MATT LACQUERED

S-Lead Gray